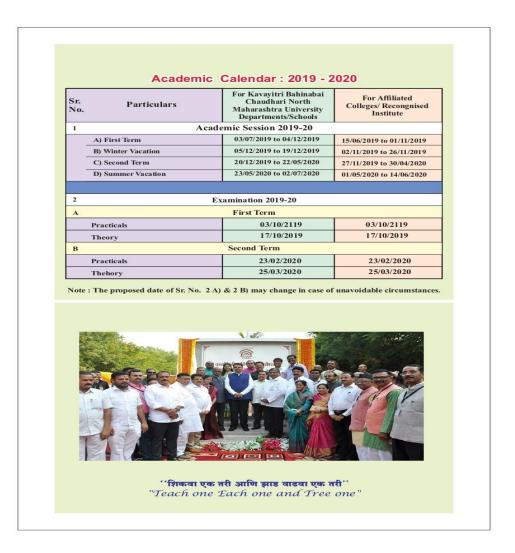

### 1.1.1.3 Academic Calendar University 2019-20

PRINCIPAL

Shree Sureshdada Jain Inst. of Pharmaceutical
Education & Research, Jamner, Dist. Jalgaon

JAMNER, Dist.Jalgaon