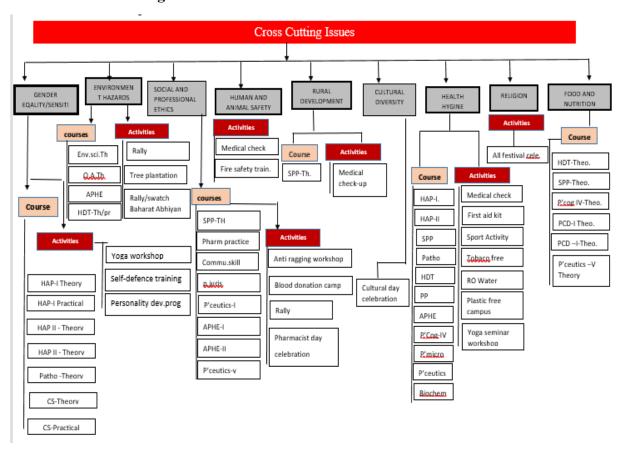

## 1.3.1 Institution integrates crosscutting issues relevant to Professional Ethics, Gender, Human Values, Environment, and Sustainability into the Curriculum.

JTE's Shree Sureshdada Jain Institute of Pharmaceutical Education and Research in Jamner is committed to integrating cross-cutting issues such as professional ethics, gender, human values, environment, and sustainability to ensure the holistic development of students. Similarly, students at the institute are trained to be socially empowered and contribute to national development while upholding human values, professional ethics, environmental sustainability, and gender equity to become responsible citizens.

#### **Details of Crosscutting activities and Courses:**

PRINCIPAL

Shree Sureshdada Jain Inst. of Pharmaceutical
Education & Research, Jamner, Dist. Jalgaon

JAMNER, Dist.Jalgaor

ESTD-2005