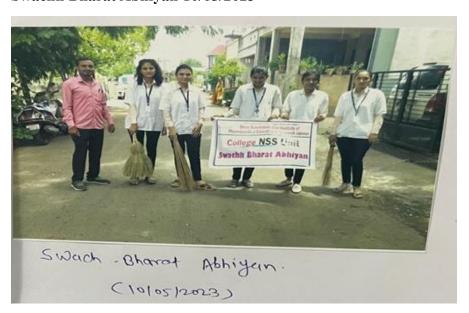

EUTICAL EDUCATION & RESEARCH, JAMNER, -424206 DIST- JALGAON (M.S.)

- Approved by PCI, New Delhi & DTE, Mumbai
- Affiliated to K.B.C. N.M.U., Jalgaon
- Courses avilable :- B.Pharmacy & M. Pharmacy (Pharmaceutics)

Ph.: (02580)233478 Fax (02580)233478,

#### Environment Day 05/06/2024



Women's Day 08/03/2023

Chief Guest Dr. Swati Vispute, Advocate Rutuja Bhatt

Venue: Shree Jain Bhagirathibai Vachnalaya, Jamner







## SHREE SURESHDADA JAIN INSTITUTE OF PHARMACEUTICAL EDUCATION & RESEARCH, JAMNER, -424206 DIST- JALGAON (M.S.)

- Approved by PCI, New Delhi & DTE, Mumbai
- Affiliated to K.B.C. N.M.U., Jalgaon
- Courses avilable :- B.Pharmacy & M. Pharmacy (Pharmaceutics)

Ph.: (02580)233478 Fax (02580)233478,

#### Rangoli Competition 08/03/2024



#### Swachh Bharat Abhiyan 10/05/2023





## SHREE SURESHDADA JAIN INSTITUTE OF PHARMACEUTICAL EDUCATION & RESEARCH, JAMNER,-424206 DIST- JALGAON (M.S.)

- Approved by PCI, New Delhi & DTE, Mumbai
- Affiliated to K.B.C. N.M.U., Jalgaon
- Courses avilable :- B.Pharmacy & M. Pharmacy (Pharmaceutics)

Ph.: (02580)233478 Fax (02580)233478,



#### Maharashtra Swachhta Abhiyan

Act play: In New English School, Jamner





### SHREE SURESHDADA JAIN INSTITUTE OF PHARMACEUTICAL EDUCATION & RESEARCH, JAMNER, -424206 DIST- JALGAON (M.S.)

- Approved by PCI, New Delhi & DTE, Mumbai
- Affiliated to K.B.C. N.M.U., Jalgaon
- Courses avilable :- B.Pharmacy & M. Pharmacy (Pharmaceutics)

Ph.: (02580)233478 Fax (02580)233478,

#### Road Safety Awareness Programme2024 19/06/2024





JAMNER,
Dist Jaigaon
Shree Sureshdada Jain Inst. of Pharmaceu