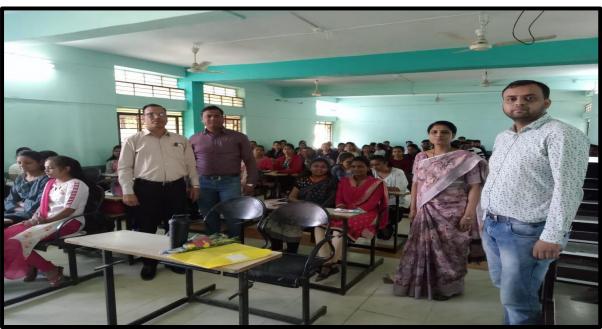

Date:20-06-2024

Notice

All the students of M. Phorm, teaching and non-teaching staff exembers are hereby, informed that they should remain present in Track Saik to colcheste "International Day of Yoga" (21 June 2824) arranged by IQAC and MSS college unit on 21 June 2024. All shall present and perform yegs.

Venue: - Tensee near to Phomocology Lab.

Tiese: 10 cra

PRINCIPAL Shree Sureshdada Jain Inst. of Pharmaceutical Education & Research, Jamner, Dist. Jalgaon

JAMNER,