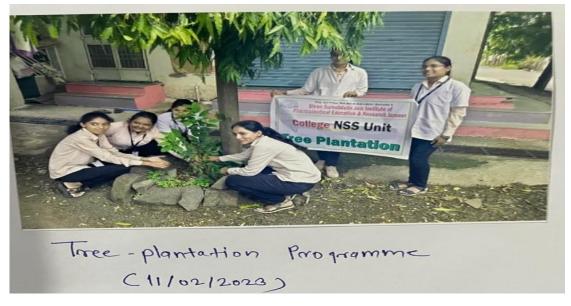

l the students of M. Phorm, teaching and non-teaching staff exembers are hereby, informed that they should remain present in Track Saik to colcheste "International Day of Yoga" (21 June 2824) arranged by IQAC and MSS college unit on 21 June 2024. All shall present and perform yegs.

Venue: - Tensee near to Phomocology Lab.

Tiese: 10 cra









PRINCIPAL Shree Sureshdada Jain Inst. of Pharmaceutical Education & Research, Jamner, Dist. Jalgaon

JAMNER,



## SHREE SURESHDADA JAIN INSTITUTE OF PHARMACEUTICAL EDUCATION & RESEARCH, JAMNER, -424206 DIST- JALGAON (M.S.)

- Approved by PCI, New Delhi & DTE, Mumbai
- Affiliated to K.B.C. N.M.U., Jalgaon
- Courses avilable :- B.Pharmacy & M. Pharmacy (Pharmaceutics)

Ph.: (02580)233478 Fax (02580)233478,

#### Tree Plantation Program 11/02/2023



#### Hospital Visit 13/07/2023

#### District Sub Hospital, Jamner





## SHREE SURESHDADA JAIN INSTITUTE OF PHARMACEUTICAL EDUCATION & RESEARCH, JAMNER, -424206 DIST- JALGAON (M.S.)

- Approved by PCI, New Delhi & DTE, Mumbai
- Affiliated to K.B.C. N.M.U., Jalgaon
- Courses avilable :- B.Pharmacy & M. Pharmacy (Pharmaceutics)

Ph.: (02580)233478 Fax (02580)233478,

#### World Pharmacist Day 25/09/2023



Health Check-up camp on 23/10/2023

In presence of Dr. Prashant Mahajan, Dr. Monali Mahajan and

Principal Dr. S. D. Barhate





## SHREE SURESHDADA JAIN INSTITUTE OF PHARMACEUTICAL EDUCATION & RESEARCH, JAMNER, -424206 DIST- JALGAON (M.S.)

- Approved by PCI, New Delhi & DTE, Mumbai
- Affiliated to K.B.C. N.M.U., Jalgaon
- Courses avilable :- B.Pharmacy & M. Pharmacy (Pharmaceutics)