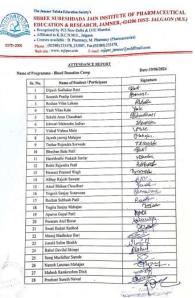

#### **Blood Donation Camp 19/06/2024**

The Jamper Talaka Education Society's

SHREE SURESHDADA JAIN INSTITUTE OF PHARMACEUTICAL

EDUCATION & RESEARCH, JAMNER, 424206 DIST- JALGAON (M.S.)

Becognised by PCI New Delbi & UTIE Mumbai.
 Affiliated to K.B.C.N.M.U., Jaignen.
 Courses available : B. Pharmecy, M. Pharmecy (Pharmacostries)

Ref No:SSIPER/9G-G/124/2023-24

All the students of B. Pharm., M. Pharm & Staff members are hereby, informed that the Blood Donation comp is arranged by IQAC and NSS college unit in Collaboration with Red Cross Society, Julgaon on 19th of June 2024. All shall present and denate the blood.

Venue: - SSIIPER Library Reading room

Time: 10 am to 2pm

Pharmace JAMNER, Dist.Jalgaor

ESTD-2005