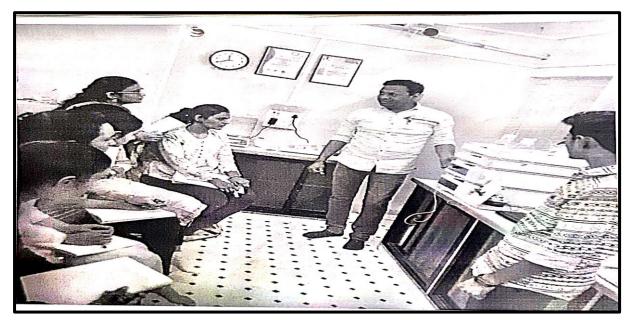

#### World Pharmacist Day 25/09/2023

Health Check-up camp on 23/10/2023

In presence of Dr. Prashant Mahajan, Dr. Monali Mahajan and

Principal Dr. S. D. Barhate