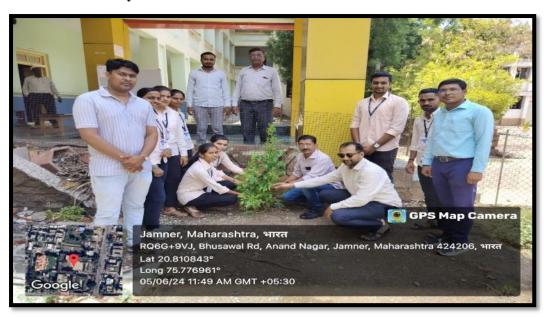

#### Environment Day 05/06/2024

Women's Day 08/03/2023

Chief Guest Dr. Swati Vispute, Advocate Rutuja Bhatt

Venue: Shree Jain Bhagirathibai Vachnalaya, Jamner