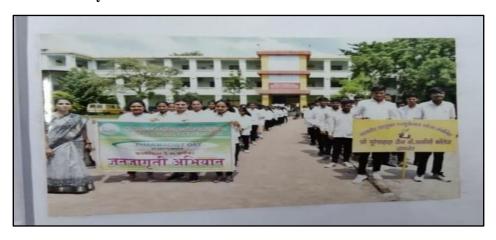

tion & Research, Jamner, Dist. Jalgaon

JAMNER,



## SHREE SURESHDADA JAIN INSTITUTE OF PHARMACEUTICAL EDUCATION & RESEARCH, JAMNER, -424206 DIST- JALGAON (M.S.)

- Approved by PCI, New Delhi & DTE, Mumbai
- Affiliated to K.B.C. N.M.U., Jalgaon
- Courses avilable :- B.Pharmacy & M. Pharmacy (Pharmaceutics)

Ph.: (02580)233478 Fax (02580)233478,

#### Tree Plantation Program 11/02/2023



#### Hospital Visit 13/07/2023

#### District Sub Hospital, Jamner





## SHREE SURESHDADA JAIN INSTITUTE OF PHARMACEUTICAL EDUCATION & RESEARCH, JAMNER, -424206 DIST- JALGAON (M.S.)

- Approved by PCI, New Delhi & DTE, Mumbai
- Affiliated to K.B.C. N.M.U., Jalgaon
- Courses avilable :- B.Pharmacy & M. Pharmacy (Pharmaceutics)

Ph.: (02580)233478 Fax (02580)233478,

#### World Pharmacist Day 25/09/2023



Health Check-up camp on 23/10/2023

In presence of Dr. Prashant Mahajan, Dr. Monali Mahajan and

Principal Dr. S. D. Barhate





## SHREE SURESHDADA JAIN INSTITUTE OF PHARMACEUTICAL EDUCATION & RESEARCH, JAMNER, -424206 DIST- JALGAON (M.S.)

- Approved by PCI, New Delhi & DTE, Mumbai
- Affiliated to K.B.C. N.M.U., Jalgaon
- Courses avilable :- B.Pharmacy & M. Pharmacy (Pharmaceutics)

Ph.: (02580)233478 Fax (02580)233478,

#### Environment Day 05/06/2024



Women's Day 08/03/2023

Chief Guest Dr. Swati Vispute, Advocate Rutuja Bhatt

Venue: Shree Jain Bhagirathibai Vachnalaya, Jamner







## SHREE SURESHDADA JAIN INSTITUTE OF PHARMACEUTICAL EDUCATION & RESEARCH, JAMNER, -424206 DIST- JALGAON (M.S.)

- Approved by PCI, New Delhi & DTE, Mumbai
- Affiliated to K.B.C. N.M.U., Jalgaon
- Co