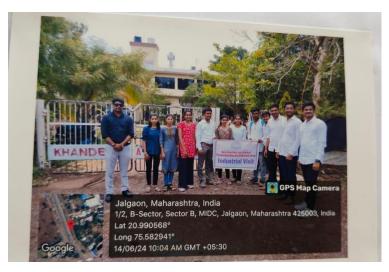

### Industrial Visit 14/06/2024 Khandesh Ayurvedic Pharmacy, Jalgaon and Om Multiplex Chemicals, Bhusawal

JAMNER,