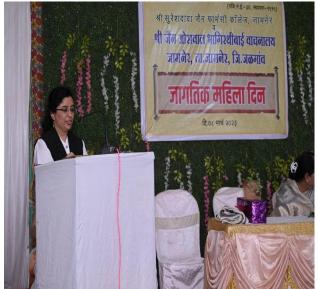

#### Environment Day 05/06/2024

Women's Day 08/03/2023

Chief Guest Dr. Swati Vispute, Advocate Rutuja Bhatt

Venue: Shree Jain Bhagirathibai Vachnalaya, Jamner