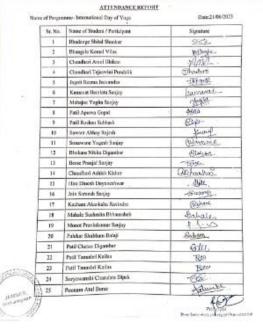

Date:20-06-2024

Notice

All the students of M. Phorm, teaching and non-teaching staff exembers are hereby, informed that they should remain present in Track Saik to colcheste "International Day of Yoga" (21 June 2824) arranged by IQAC and MSS college unit on 21 June 2024. All shall present and perform yegs.

Venue: - Tensee near to Phomocology Lab.

Tiese: 10 cra

PRINCIPAL Shree Sureshdada Jain Inst. of Pharmaceutical Education & Research, Jamner, Dist. Jalgaon

JAMNER,