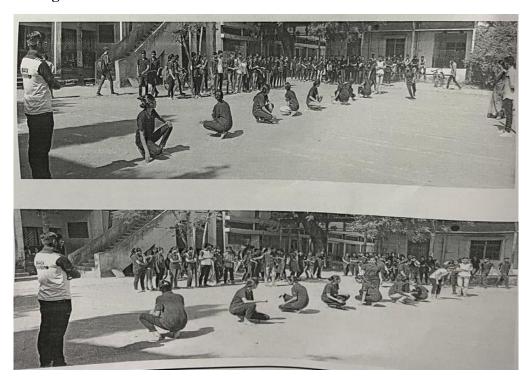

Date:20-06-2024

Notice

All the students of M. Phorm, teaching and non-teaching staff exembers are hereby, informed that they should remain present in Track Saik to colcheste "International Day of Yoga" (21 June 2824) arranged by IQAC and MSS college unit on 21 June 2024. All shall present and perform yegs.

Venue: - Tensee near to Phomocology Lab.

Tiese: 10 cra

PRINCIPAL Shree Sureshdada Jain Inst. of Pharmaceutical Education & Research, Jamner, Dist. Jalgaon

JAMNER,