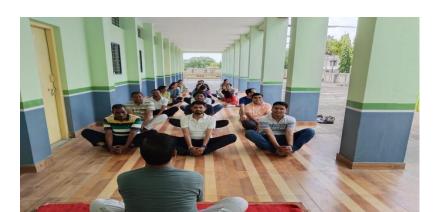

Date:20-06-2024

Notice

All the students of M. Phorm, teaching and non-teaching staff exembers are hereby, informed that they should remain present in Track Saik to colcheste "International Day of Yoga" (21 June 2824) arranged by IQAC and MSS college unit on 21 June 2024. All shall present and perform yegs.

Venue: - Tensee near to Phomocology Lab.

Tiese: 10 cra

PRINCIPAL Shree Sureshdada Jain Inst. of Pharmaceutical Education & Research, Jamner, Dist. Jalgaon

JAMNER,