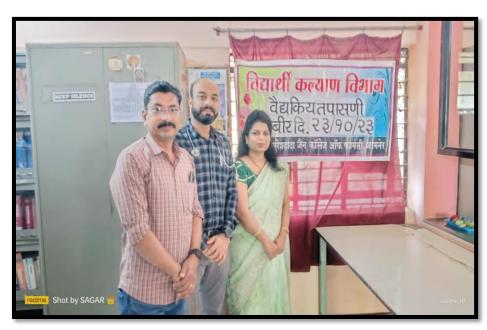

#### World Pharmacist Day 25/09/2023

Health Check-up camp on 23/10/2023

In presence of Dr. Prashant Mahajan, Dr. Monali Mahajan and

Principal Dr. S. D. Barhate