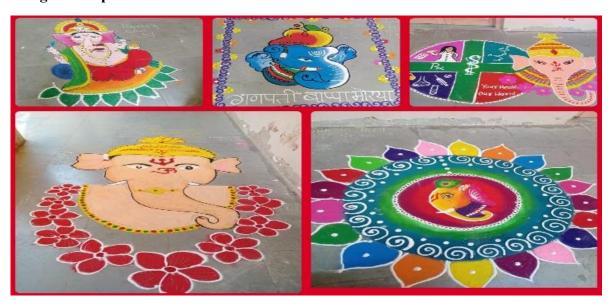

HREE SURESHDADA JAIN INSTITUTE OF PHARMACEUTICAL EDUCATION & RESEARCH, JAMNER, -424206 DIST- JALGAON (M.S.)

- Approved by PCI, New Delhi & DTE, Mumbai
- Affiliated to K.B.C. N.M.U., Jalgaon
- Courses avilable :- B.Pharmacy & M. Pharmacy (Pharmaceutics)

Ph.: (02580)233478 Fax (02580)233478,

#### Environment Day 05/06/2024



Women's Day 08/03/2023

Chief Guest Dr. Swati Vispute, Advocate Rutuja Bhatt

Venue: Shree Jain Bhagirathibai Vachnalaya, Jamner







## SHREE SURESHDADA JAIN INSTITUTE OF PHARMACEUTICAL EDUCATION & RESEARCH, JAMNER, -424206 DIST- JALGAON (M.S.)

- Approved by PCI, New Delhi & DTE, Mumbai
- Affiliated to K.B.C. N.M.U., Jalgaon
- Courses avilable :- B.Pharmacy & M. Pharmacy (Pharmaceutics)

Ph.: (02580)233478 Fax (02580)233478,

#### Rangoli Competition 08/03/2024



#### Swachh Bharat Abhiyan 10/05/2023





## SHREE SURESHDADA JAIN INSTITUTE OF PHARMACEUTICAL EDUCATION & RESEARCH, JAMNER,-424206 DIST- JALGAON (M.S.)

- Approved by PCI, New Delhi & DTE, Mumbai
- Affiliated to K.B.C. N.M.U., Jalgaon
- Courses avilable :- B.Pharmacy & M. Pharmacy (Pharmaceutics)

Ph.: (02580)233478 Fax (02580)233478,



#### Maharashtra Swachhta Abhiyan

Act play: In New English School, Jamner





### SHREE SURESHDADA JAIN INSTITUTE OF PHARMACEUTICAL EDUCATION & RESEARCH, JAMNER, -424206 DIST- JALGAON (M.S.)

- Approved by PCI, New Delhi & DTE, Mumbai
- Affiliated to K.B.C. N.M.U., Jalgaon
- Courses avilable :- B.Pharmacy & M. Pharmacy (Pharmaceutics)

Ph.: (02580)233478 Fax (02580)233478,

#### Road Safety Awareness Programme2024 19/06/2024





JAMNER,
Dist Jaigaon