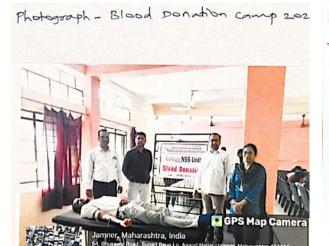

#### **Blood Donation Camp 19/06/2024**

The Jamper Talaka Education Society's

SHREE SURESHDADA JAIN INSTITUTE OF PHARMACEUTICAL

EDUCATION & RESEARCH, JAMNER, 424206 DIST- JALGAON (M.S.)

Becognised by PCI New Delbi & UTIE Mumbai.
 Affiliated to K.B.C.N.M.U., Jaignen.
 Courses available : B. Pharmecy, M. Pharmecy (Pharmacostries)

Ref No:SSIPER/9G-G/124/2023-24

All the students of B. Pharm., M. Pharm & Staff members are hereby, informed that the Blood Donation comp is arranged by IQAC and NSS college unit in Collaboration with Red Cross Society, Julgaon on 19th of June 2024. All shall present and denate the blood.

Venue: - SSIIPER Library Reading room

Time: 10 am to 2pm

Pharmace JAMNER, Dist.Jalgaor

ESTD-2005