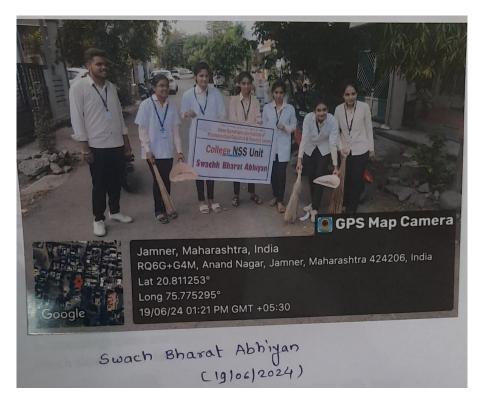

8/03/2023

Chief Guest Dr. Swati Vispute, Advocate Rutuja Bhatt

Venue: Shree Jain Bhagirathibai Vachnalaya, Jamner







## SHREE SURESHDADA JAIN INSTITUTE OF PHARMACEUTICAL EDUCATION & RESEARCH, JAMNER, -424206 DIST- JALGAON (M.S.)

- Approved by PCI, New Delhi & DTE, Mumbai
- Affiliated to K.B.C. N.M.U., Jalgaon
- Courses avilable :- B.Pharmacy & M. Pharmacy (Pharmaceutics)

Ph.: (02580)233478 Fax (02580)233478,

#### Rangoli Competition 08/03/2024



#### Swachh Bharat Abhiyan 10/05/2023





## SHREE SURESHDADA JAIN INSTITUTE OF PHARMACEUTICAL EDUCATION & RESEARCH, JAMNER,-424206 DIST- JALGAON (M.S.)

- Approved by PCI, New Delhi & DTE, Mumbai
- Affiliated to K.B.C. N.M.U., Jalgaon
- Courses avilable :- B.Pharmacy & M. Pharmacy (Pharmaceutics)

Ph.: (02580)233478 Fax (02580)233478,



#### Maharashtra Swachhta Abhiyan

Act play: In New English School, Jamner





### SHREE SURESHDADA JAIN INSTITUTE OF PHARMACEUTICAL EDUCATION & RESEARCH, JAMNER, -424206 DIST- JALGAON (M.S.)

- Approved by PCI, New Delhi & DTE, Mumbai
- Affiliated to K.B.C. N.M.U., Jalgaon
- Courses avilable :- B.Pharmacy & M. Pharmacy (Pharmaceutics)

Ph.: (02580)233478 Fax (02580)233478,

#### Road Safety Awareness Programme2024 19/06/2024





JAMNER,
Dist Jaigaon
Shree Sureshdada Jain Inst. of Pharmaceutical
Education & Research, Jamner, Dist. Jalgaon



## SHREE SURESHDADA JAIN INSTITUTE OF PHARMACEUTICAL EDUCATION & RESEARCH, JAMNER, -424206 DIST- JALGAON (M.S.)

- Approved by PCI, New Delhi & DTE, Mumbai
- Affiliated to K.B.C. N.M.U., Jalgaon
- Courses avilable :- B.Pharmacy & M. Pharmacy (Pharm