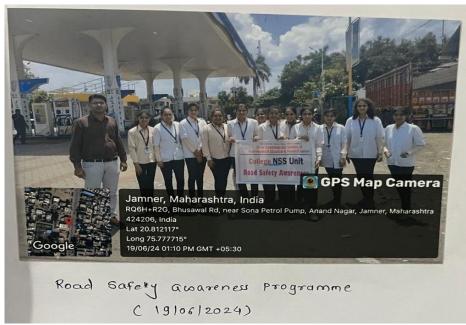

#### Road Safety Awareness Programme2024 19/06/2024

JAMNER,
Dist Jaigaon
Shree Sureshdada Jain Inst. of Pharmaceutical
Education & Research, Jamner, Dist. Jalgaon