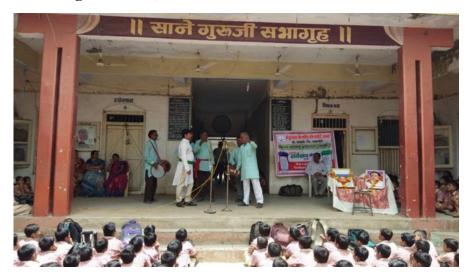

Jain Bhagirathibai Vachnalaya, Jamner







## SHREE SURESHDADA JAIN INSTITUTE OF PHARMACEUTICAL EDUCATION & RESEARCH, JAMNER, -424206 DIST- JALGAON (M.S.)

- Approved by PCI, New Delhi & DTE, Mumbai
- Affiliated to K.B.C. N.M.U., Jalgaon
- Courses avilable :- B.Pharmacy & M. Pharmacy (Pharmaceutics)

Ph.: (02580)233478 Fax (02580)233478,

#### Rangoli Competition 08/03/2024



#### Swachh Bharat Abhiyan 10/05/2023





## SHREE SURESHDADA JAIN INSTITUTE OF PHARMACEUTICAL EDUCATION & RESEARCH, JAMNER,-424206 DIST- JALGAON (M.S.)

- Approved by PCI, New Delhi & DTE, Mumbai
- Affiliated to K.B.C. N.M.U., Jalgaon
- Courses avilable :- B.Pharmacy & M. Pharmacy (Pharmaceutics)

Ph.: (02580)233478 Fax (02580)233478,



#### Maharashtra Swachhta Abhiyan

Act play: In New English School, Jamner





### SHREE SURESHDADA JAIN INSTITUTE OF PHARMACEUTICAL EDUCATION & RESEARCH, JAMNER, -424206 DIST- JALGAON (M.S.)

- Approved by PCI, New Delhi & DTE, Mumbai
- Affiliated to K.B.C. N.M.U., Jalgaon
- Courses avilable :- B.Pharmacy & M. Pharmacy (Pharmaceutics)

Ph.: (02580)233478 Fax (02580)233478,

#### Road Safety Awareness Programme2024 19/06/2024





JAMNER,
Dist Jaigaon
Shree Sureshdada Jain Inst. of Pharmaceutical
Education & Research, Jamner, Dist. Jalgaon



## SHREE SURESHDADA JAIN INSTITUTE OF PHARMACEUTICAL EDUCATION & RESEARCH, JAMNER, -424206 DIST- JALGAON (M.S.)

- Approved by PCI, New Delhi & DTE, Mumbai
- Affiliated to K.B.C. N.M.U., Jalgaon
- Courses avilable :- B.Pharmacy & M. Pharmacy (Pharmaceutics)

Ph.: (02580)233478 Fax (02580)233478,

#### **Analytical Instrument