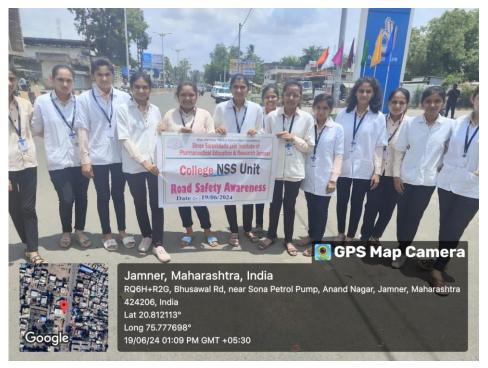

#### Road Safety Awareness Programme2024 19/06/2024

JAMNER,
Dist Jaigaon
Shree Sureshdada Jain Inst. of Pharmaceutical
Education & Research, Jamner, Dist. Jalgaon