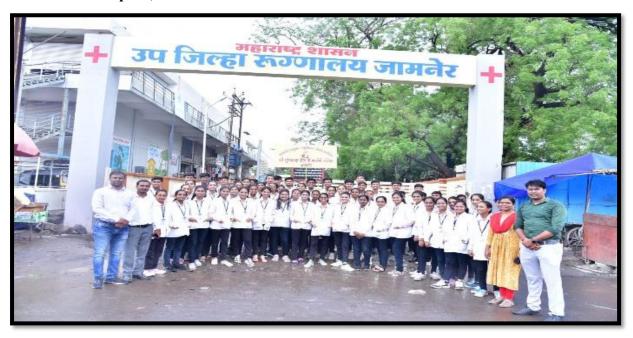

re hereby, informed that they should remain present in Track Saik to colcheste "International Day of Yoga" (21 June 2824) arranged by IQAC and MSS college unit on 21 June 2024. All shall present and perform yegs.

Venue: - Tensee near to Phomocology Lab.

Tiese: 10 cra









PRINCIPAL Shree Sureshdada Jain Inst. of Pharmaceutical Education & Research, Jamner, Dist. Jalgaon

JAMNER,



## SHREE SURESHDADA JAIN INSTITUTE OF PHARMACEUTICAL EDUCATION & RESEARCH, JAMNER, -424206 DIST- JALGAON (M.S.)

- Approved by PCI, New Delhi & DTE, Mumbai
- Affiliated to K.B.C. N.M.U., Jalgaon
- Courses avilable :- B.Pharmacy & M. Pharmacy (Pharmaceutics)

Ph.: (02580)233478 Fax (02580)233478,

#### Tree Plantation Program 11/02/2023



#### Hospital Visit 13/07/2023

#### District Sub Hospital, Jamner





## SHREE SURESHDADA JAIN INSTITUTE OF PHARMACEUTICAL EDUCATION & RESEARCH, JAMNER, -424206 DIST- JALGAON (M.S.)

- Approved by PCI, New Delhi & DTE, Mumbai
- Affiliated to K.B.C. N.M.U., Jalgaon
- Courses avilable :- B.Pharmacy & M. Pharmacy (Pharmaceutics)

Ph.: (02580)233478 Fax (02580)233478,

#### World Pharmacist Day 25/09/2023



Health Check-up camp on 23/10/2023

In presence of Dr. Prashant Mahajan, Dr. Monali Mahajan and

Principal Dr. S. D. Barhate





## SHREE SURESHDADA JAIN INSTITUTE OF PHARMACEUTICAL EDUCATION & RESEARCH, JAMNER, -424206 DIST- JALGAON (M.S.)

- Approved by PCI, New Delhi & DTE, Mumbai
- Affiliated to K.B.C. N.M.U., Jalgaon
- Courses avilable :- B.Pharmacy & M. Pharmacy (Pharmaceutics)

Ph.: (02580)233478 Fax (02580)233478,

#### Environment Day 05/06/202