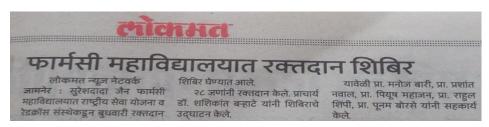

#### **Blood Donation Camp 19/06/2024**

The Jamper Talaka Education Society's

SHREE SURESHDADA JAIN INSTITUTE OF PHARMACEUTICAL

EDUCATION & RESEARCH, JAMNER, 424206 DIST- JALGAON (M.S.)

Becognised by PCI New Delbi & UTIE Mumbai.
 Affiliated to K.B.C.N.M.U., Jaignen.
 Courses available : B. Pharmecy, M. Pharmecy (Pharmacostries)

Ref No:SSIPER/9G-G/124/2023-24

All the students of B. Pharm., M. Pharm & Staff members are hereby, informed that the Blood Donation comp is arranged by IQAC and NSS college unit in Collaboration with Red Cross Society, Julgaon on 19th of June 2024. All shall present and denate the blood.

Venue: - SSIIPER Library Reading room

Time: 10 am to 2pm

Pharmace JAMNER, Dist.Jalgaor

ESTD-2005