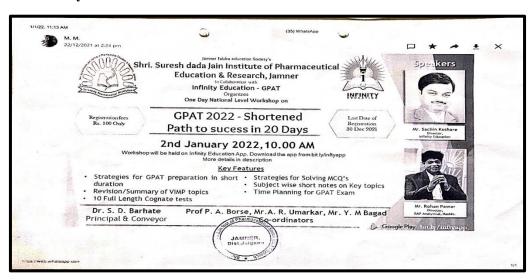

#### Career Guidance Webinar 02/01/2022

Resource Persons: Mr. Sachin Kushare and Mr. Rohan Pawar

**Director: Infinity Education GPAT** 

JAMNER,
Dist.Jalgaon
Shree Sureshdada Jain Inst. of Pharmaceutical
Education & Research, Jamner, Dist. Jalgaon