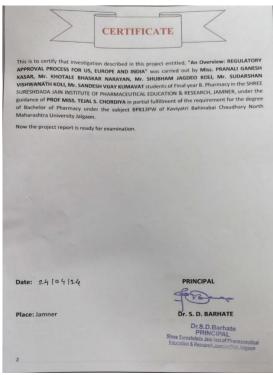

#### 1.3.2.3 Scan copy of project work certificates for the academic year 2023-24

Pharmace

JAMNER, Dist.Jalgaor

- Approved by PCI, New Delhi & DTE, Mumbai
- Affiliated to K.B.C. N.M.U., Jalgaon
- Courses avilable :- B.Pharmacy & M. Pharmacy (Pharmaceutics)