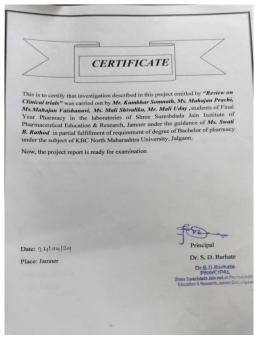

#### 1.3.2.3 Scan copy of project work certificates for the academic year 2023-24

Pharmace

JAMNER, Dist.Jalgaor

- Approved by PCI, New Delhi & DTE, Mumbai
- Affiliated to K.B.C. N.M.U., Jalgaon
- Courses avilable :- B.Pharmacy & M. Pharmacy (Pharmaceutics)