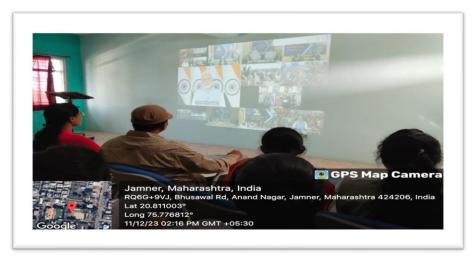

#### 2.Google Meet:

Free online platform to providing the interactive platform whereby different forms of media including power point presentation, photographs, video, graphs & charts etc. are used to understanding of content. All the staff member were using this software to conduct the online or offline theory lectures as per individual's requirements.

Ph.: (02580)233478 Fax (02580)233478,

Free online platform to providing the interactive platform whereby different forms of media including power point presentation, photographs, video, graphs & charts etc. are used to understanding of content. All the staff member were using this software to conduct the online or offline theory lectures as per individual's requirements.