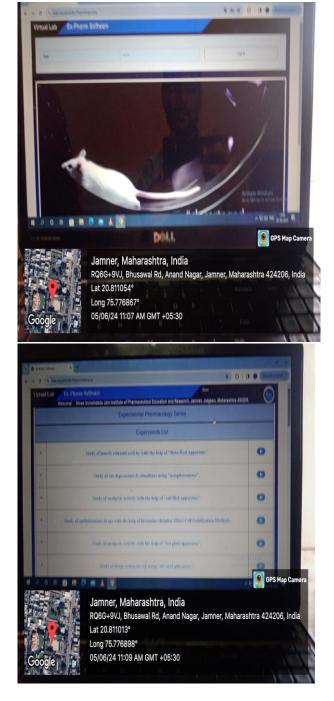

#### 1.Ex-Pharmacology:

Simulation software like Ex- Pharmacology is used by Pharmacology faculty members in pharmacology laboratory as an alternative or animal practical to demonstrate the effect of drugs on various animal model.