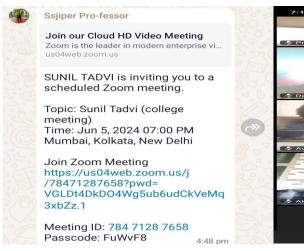

3. Zoom meeting:

JAMNER,
Dist.Jalgaon

Shree Sureshdada Jain Inst. of Pharmaceutical
Education & Research, Jamner, Dist. Jalgaon

Ph.: (02580)233478 Fax (02580)233478,

Free online platform to providing the interactive platform whereby different forms of media including power point presentation, photographs, video, graphs & charts etc. are used to understanding of content. All the staff member were using this software to conduct the online or offline theory lectures as per individual's requirements.