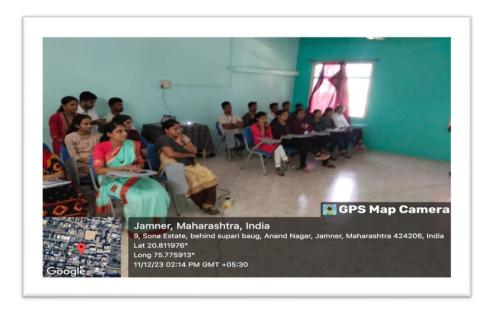

#### 1. LCD Projector:

The entire faculty members were using the LCD projector to show PowerPoint presentation in the class room for teaching.

All B.Pharm and M.Pharm classes have facilities to connect with LCD Projector & are used by faculty members to providing interactive lecture platform to whereby share different forms of media including power point presentation. photographs, graphs and charts etc are used to understanding of contents.