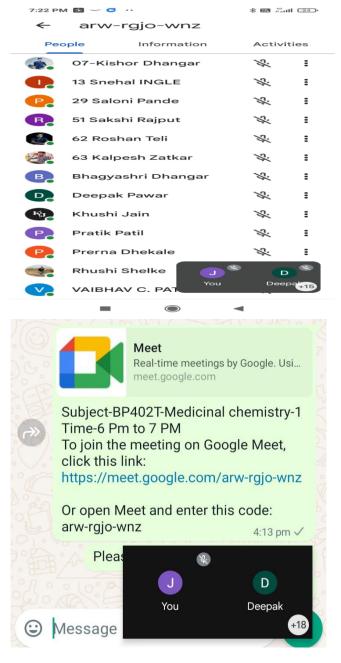

#### 2.Google Meet:

Free online platform to providing the interactive platform whereby different forms of media including power point presentation, photographs, video, graphs & charts etc. are used to understanding of content. All the staff member were using this software to conduct the online or offline theory lectures as per individual's requirements.