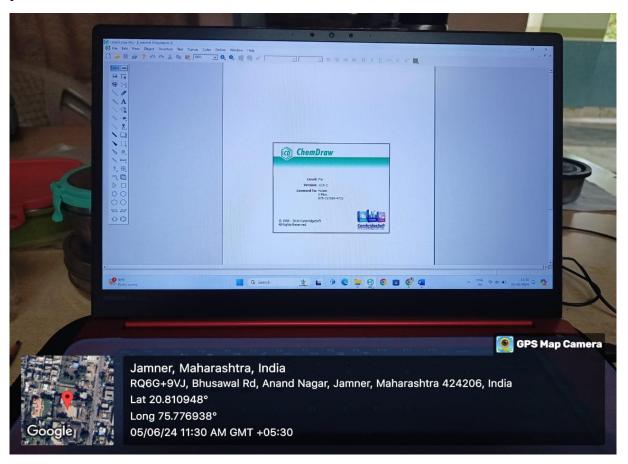

#### 2.Chem Draw:

Chem Draw is used by pharmaceutical chemistry faculty members in pharmaceutical chemistry lecture and laboratory as an alternative to draw chemical structure to demonstrate the chemical structure, chemical reaction and chemical mechanism in lecture and practical's.