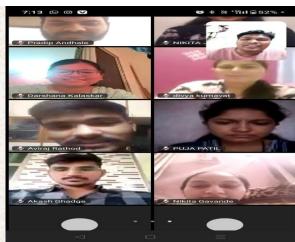

#### 2.Google Meet:

Free online platform to providing the interactive platform whereby different forms of media including power point presentation, photographs, video, graphs & charts etc. are used to understanding of content. All the staff member were using this software to conduct the online or offline theory lectures as per individual's requirements.