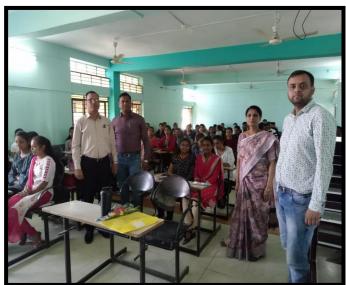

# Shree Sureshdada Jain Institute of Pharmaceutical Education and Research, Jamner, Dist Jalgaon A QUEST LECTURE ORGANIZED ON HANDLING OF ANALYTICAL INSTRUMENTS

instrumental training centre was invited. Throughout the session Mr. Anup bendale introduced significance of various instrumental handling such as HPLC, GC, NMR, IR and many more. In this session 30 students of Final Year B. Pharm and students from M. Pharm participated. Prof. M. M. Bari and Prof. P. A. Salunke took efforts for the successful organization of this programme.

In order to promote the educational development of students along with regular curriculum, Shree Sureshdada Jain Institute of Pharmaceutical Education and research Jamner continuously take efforts. Such efforts helps to enrich the knowledge of students by all possible means. By taking into consideration an overall development of students, as usual the Shree Sureshdada Jain Institute of Pharmaceutical Education and Research organized a guest lecture on "Instrumental Handling and Training" dated on 04/02/2023.