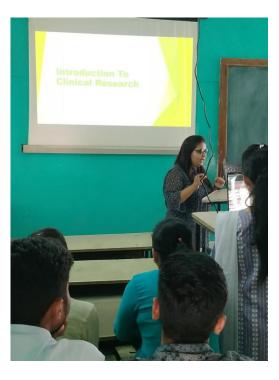

## **Activity Report 2022-23**

Title of Activity/Event: Role of Pharmacist in Clinical Research Organization

**Date:** 13/04/2022

Venue: Shree Sureshdada Jain Institute of Pharmaceutical Education And Research And Jammer

Resource Person: Dr. Shital Patil

In Charge of Activity: Mr. R D Shimpi, Mr. Manoj M. Bari

Objective of Activity: To Study Clinical Trial of New Medication

No. of Participants: 30

JAMNER, Dist. Jalgaon Shree Su