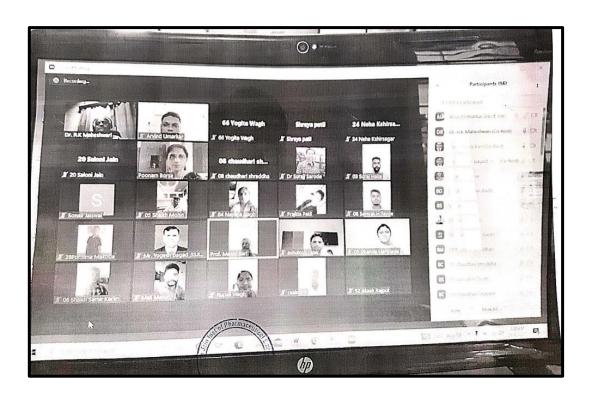

# Shree Sureshdada Jain Institute of Pharmaceutical Education and Research, Jamner, Dist Jalgaon A QUEST LECTURE ORGANIZED ON HANDLING OF ANALYTICAL INSTRUMENTS

instrumental training centre was invited. Throughout the session Mr. Anup bendale introduced significance of various instrumental handling such as HPLC, GC, NMR, IR and many more. In this session 30 students of Final Year B. Pharm and students from M. Pharm participated. Prof. M. M. Bari and Prof. P. A. Salunke took efforts for the successful organization of this programme.

In order to promote the educational development of students along with regular curriculum, Shree Sureshdada Jain Institute of Pharmaceutical Education and research Jamner continuously take efforts. Such efforts helps to enrich the knowledge of students by all possible means. By taking into consideration an overall development of students, as usual the Shree Sureshdada Jain Institute of Pharmaceutical Education and Research organized a guest lecture on "Instrumental Handling and Training" dated on 04/02/2023.