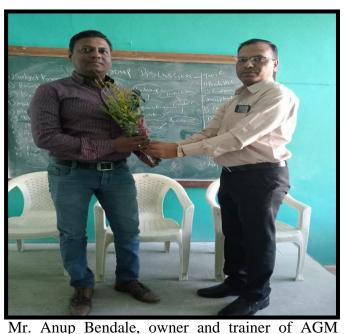

## **Activity Report 2022-23**

Title of Activity/Event: Handling of Analytical Instrument

**Date:** 04/02/2023

Venue: Shree Sureshdada Jain Institute of Pharmaceutical Education And Research And Jammer

Resource Person: Mr. Anup Bendale

# Shree Sureshdada Jain Institute of Pharmaceutical Education and Research, Jamner, Dist Jalgaon A QUEST LECTURE ORGANIZED ON HANDLING OF ANALYTICAL INSTRUMENTS

instrumental training centre was invited. Throughout the session Mr. Anup bendale introduced significance of various instrumental handling such as HPLC, GC, NMR, IR and many more. In this session 30 students of Final Year B. Pharm and students from M. Pharm participated. Prof. M. M. Bari and Prof. P. A. Salunke took efforts for the successful organization of this programme.