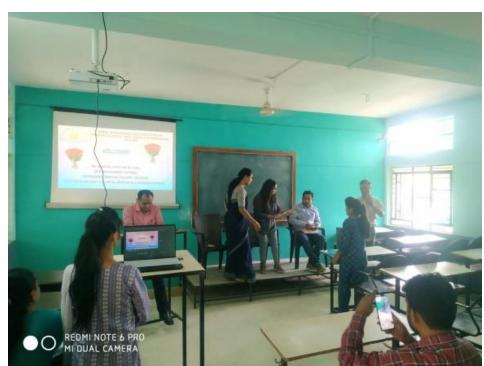

# Shree Sureshdada Jain Institute of Pharmaceutical Education and Research, Jamner, Dist Jalgaon A QUEST LECTURE ORGANIZED ON HANDLING OF ANALYTICAL INSTRUMENTS

instrumental training centre was invited. Throughout the session Mr. Anup bendale introduced significance of various instrumental handling such as HPLC, GC, NMR, IR and many more. In this session 30 students of Final Year B. Pharm and students from M. Pharm participated. Prof. M. M. Bari and Prof. P. A. Salunke took efforts for the successful organization of this programme.

In order to promote the educational development of students along with regular curriculum, Shree Sureshdada Jain Institute of Pharmaceutical Education and research Jamner continuously take efforts. Such efforts helps to enrich the knowledge of students by all possible means. By taking into consideration an overall development of students, as usual the Shree Sureshdada Jain Institute of Pharmaceutical Education and Research organized a guest lecture on "Instrumental Handling and Training" dated on 04/02/2023.