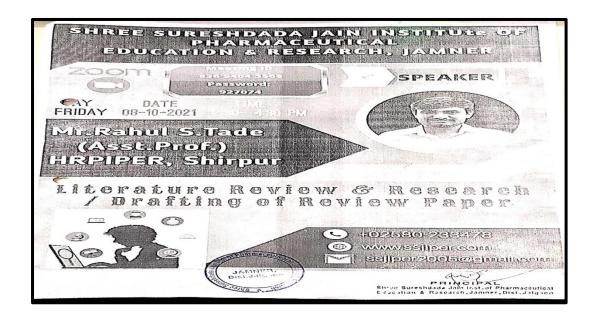

## **Activity Report 2022-23**

Title of Activity/Event: Literature Review & Research/ Drafting of Review Paper

**Date:** 08/10/2022

Venue: Shree Sureshdada Jain Institute Of Pharmaceutical Education And Research And Jammer

Resource Person: Dr. Rahul S. Tade

In Charge of Activity: Mr. Manoj M. Bari

**Objective of Activity:** To promote PG students for research work

No. of Participants: 28

JAMNER, Dist. Jalgaon

PRINCIPAL
Shree Sureshdada Jain Inst. of Pharmaceutical
Education & Research, Jamner, Dist. Jalgaon