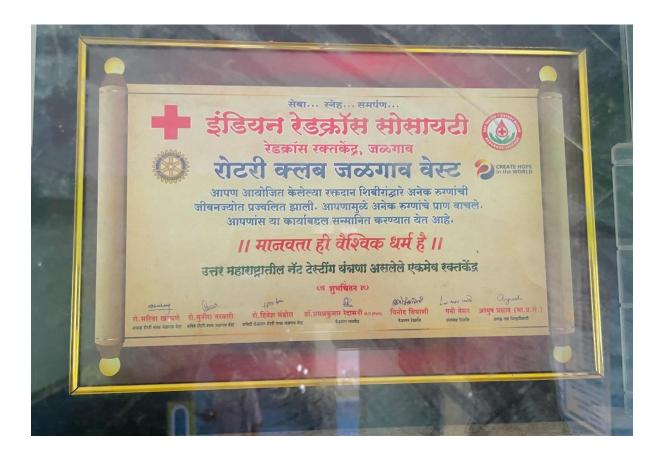

Website. : www.ssjiper.com Email :- ssjiper\_jamner@rediffmail.com

••••

Wednesday, 19 Jun • 4:03 pm

Thanks you for your selfless efforts in organizing camp. We look forward to your continued support for this noble cause, IRCS Blood Bank, Jalgaon.

4:03 pm

PRINCIPAL Shree Sureshdada Jain Inst.of Pharmaceutical Education & Research, Jamner, Dist. Jalgaon