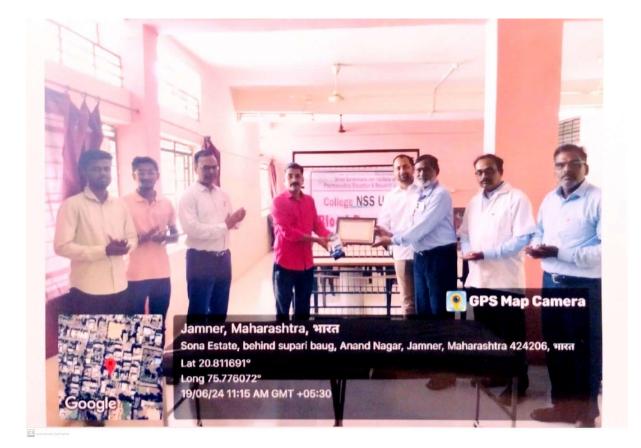

Website. : www.ssjiper.com Email :- ssjiper\_jamner@rediffmail.com

••••

Wednesday, 19 Jun • 4:03 pm

Thanks you for your selfless efforts in organizing camp. We look forward to your continued support for this noble cause, IRCS Blood Bank, Jalgaon.