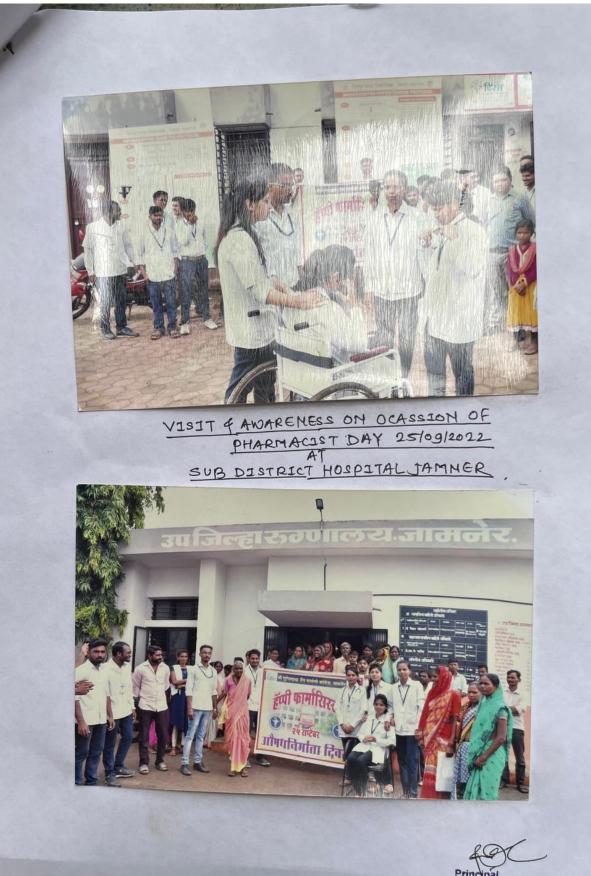

# **CELEBRATION OF PHARMACIST DAY -2022**

(Organized as per Regulations of Pharmaceutical Council of India)

## Event: Celebration of Pharmacist Day on 25th Sept 2022

VENUE: -Shree Sureshdada Jain institute of Pharmaceutical Education and Research Jamner, Dist: Jalgaon (Ground) & Jammer city

Programme schedule: - 10.00 am to 12.00 Pm DATE: 25/09/2022

INVITEE: Student Welfare Committee, SSJIPER, Jamner

PROGRAMME CO-ORDINATORS: - Prof S.J. Tadvi PROGRAMMEE CONDUCTED:

Jan-Jagruti-Rally Abhiyan, Street Play, Patients Counseling Camp etc. As per the instruction by Pharmacy Council of India New Delhi, the institute celebrates the Pharmacist Day by organizing different events like Rally (Jan-Jagruti Abhiyan), Street Play, , Patients Counseling Camp all the programmes are held under the guidance of principal Dr. S.D. Barhate and student welfare committee on 25/09/2012, & all the students of B. Pharmacy, M.Pharmacy of our institute are actively participated in all programmes.