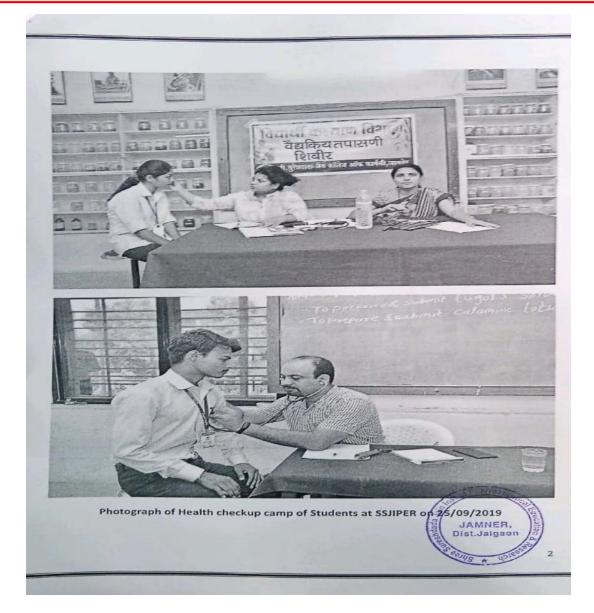

## Activity Report 2023-2024

- Title of Activity/Event : Hospital Visit
- **Date** : 25-Sept-2019
- Venue : Aai Hospital, Jamner
- **Resource Person** : Dr. Prashant Mahajan
- In Charge of Activity : Mr. Y M Bagad, Mr. S J Tadvi
- **Objective of Activity** : To Know the Functioning of Body
- No. of Participants : 80
- Outcome of Activity : Normal & abnormal fuctions of organ system