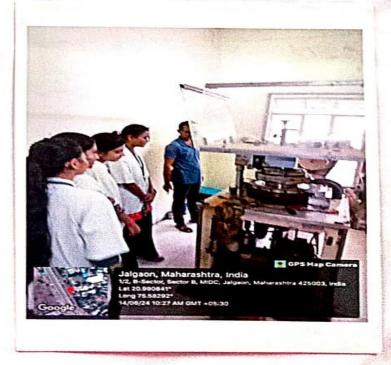

## **Activity Report 2023-2024**

Title of Activity/Event: Industrial Visit

**Date** : 14-Jun-2024

**Venue**: Khandesh Ayurvedic Pharmacy, Jalgaon

Resource Person : Dr. P R Patil

In Charge of Activity: Mr. S J Tadvi

**Objective of Activity**: To Know the Working of Industry

No. of Participants : 60

Outcome of Activity : Students Knows the Working of Industry

JAMNER, Dist. Jalgaon Shree Sureshdada Jain Inst. of Pharmaceutical Education & Research, Jamner, Dist. Jalgaon