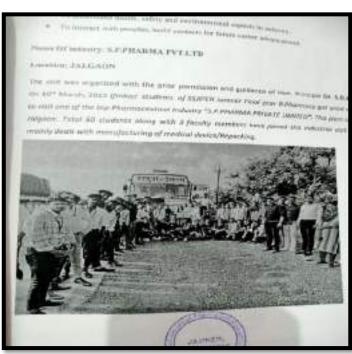

#### Type & collection in the museum with proper labelling and display:

- Drug museum located centre of the first floor.
- The museum designed to provide separate sections for various categories of products.

DRUG MUSEUM AND AWARDS DISPLAY

PHARMACONOSY CRUDE DRUGS MUSEUM

#### Type of collection in the museum with proper labelling and display.

- 1. Drug museum located centre of the first floor.
- 2. The museum is designed to highlight the displayed products with excellent transparency
- 3. The museum designed to provide separate sections for various categories of products.