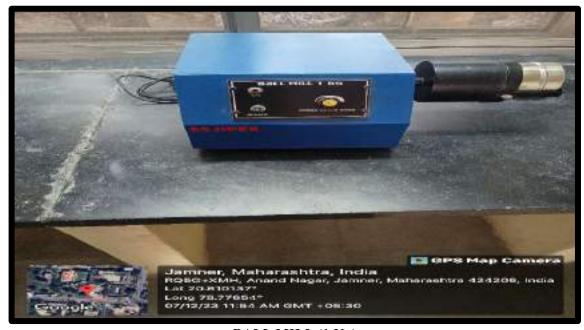

TUBE FILLING MACHINE

BALL MILL (1 Kg)

- Approved by PCI, New Delhi & DTE, Mumbai
- Affiliated to K.B.C. N.M.U., Jalgaon
- Courses avilable B Pharmacy & M. Pharmacy (Pharmaceutics)

Ph.: (02580)233478 Fax (02580)233478,

Website: www.ssjiper.com Email - ssjiper\_jamner@rediffmail.com

FRIABILITY TEST APPARATUS (DOUBLE DRUM)

TRAY DRYER

ESTD-2005