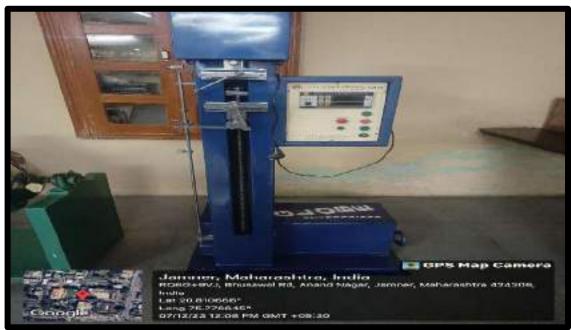

#### DOUBLE CONE BLENDER

TENSILE STRENGTH RESTER

JANNER,
Den delayers

Shree Sareshdada Jain Inst. of Pharmaceutical
Education & Research, Jameer, Dist. Jaigapp