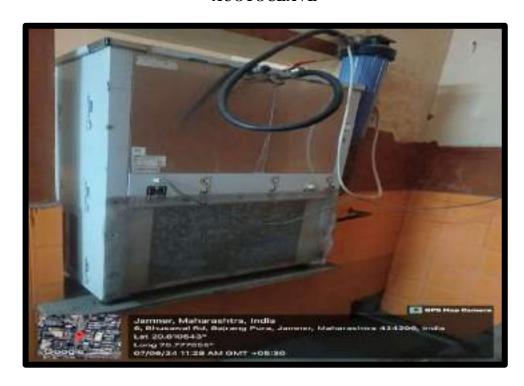

### WATER COOLER

JAMNER.

Shree Sareshdada Jain Inst. of Pharmaceutical Education & Research, Jammer, Dist. Jalgaon

- Approved by PCI, New Delhi & DTE, Mumbai
   Affiliated to K.B.C. N.M.U., Jalgaon
- Courses avilable B Pharmacy & M. Pharmacy (Pharmaceutics)