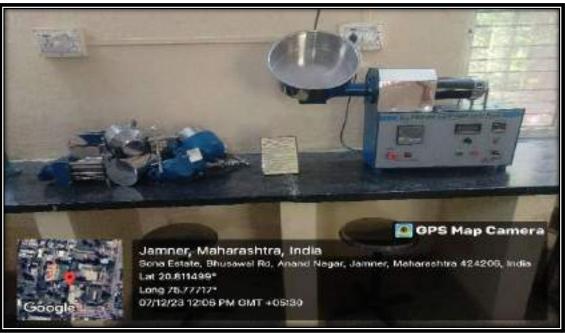

# The Jamner Taluka Education Society's

# SHREE SURESHDADA JAIN INSTITUTE OF PHARMACEUTICAL EDUCATION & RESEARCH, JAMNER, 424206 DIST- JALGAON (M.S.)

- Approved by PCI, New Delhi & DTE, Mumbai
- Affiliated to K.B.C. N.M.U., Jalgaon
- Courses avilable B Pharmacy & M. Pharmacy (Pharmaceutics)

Ph.: (02580)233478 Fax (02580)233478,

Website: : www.ssjiper.com Email - ssjiper\_jamner@rediffmail.com



HAND OPERATED SINGLE PUNCH MACHINE

JAMNER,

PRINCIPAL Shree Sareshdada Jain Inst. of Pharmaceutical Education & Research, Jammer, Dist. Jalgaco





- Approved by PCI, New Delhi & DTE, Mumbai
- Affiliated to K.B.C. N.M.U., Jalgaon
- Courses avilable B Pharmacy & M. Pharmacy (Pharmaceutics)

Ph.: (02580)233478 Fax (02580)233478,

Website: www.ssjiper.com Email - ssjiper\_jamner@rediffmail.com



ALL PURPOSE EQUIPMENT



TABLET COATING MACHINE

JANNER.

JANNER.

Dist. Jelanus

Shree Sareshdada Jain Inst. of Pharmaceutical
Education & Research, James, Dist. Jalgaco





- Approved by PCI, New Delhi & DTE, Mumbai
- Affiliated to K.B.C. N.M.U., Jalgaon
- Courses avilable B Pharmacy & M. Pharmacy (Pharmaceutics)

Ph.: (02580)233478 Fax (02580)233478,

Website.: www.ssjiper.com Email - ssjiper jamner@rediffmail.com



CAPSULE FILLING MACHINE



**BOTTLE FILLING MACHINE** 

JAMNER. Shree Sareshdada Jain Inst. of Pharmaceutical Education & Research, Jameer, Dist. Jalgoon





- Approved by PCI, New Delhi & DTE, Mumbai
- Affiliated to K.B.C. N.M.U., Jalgaon
- Courses avilable B Pharmacy & M. Pharmacy (Pharmaceutics)

Ph.: (02580)233478 Fax (02580)233478,

Website.: www.ssjiper.com Email