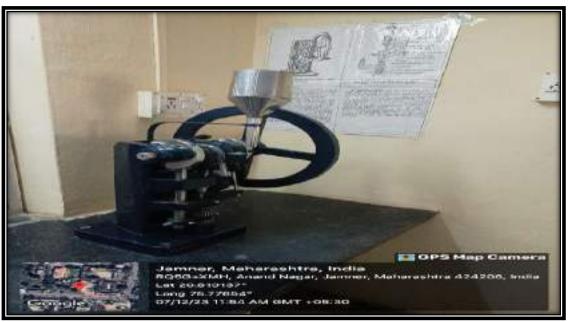

Ph.: (02580)233478 Fax (02580)233478,

Website: www.ssjiper.com Email - ssjiper\_jamner@rediffmail.com

MULTITOOLING TABLET PUNCHING MACHINE

LAB TABLET PRESS

- Approved by PCI, New Delhi & DTE, Mumbai
- Affiliated to K.B.C. N.M.U., Jalgaon
- Courses avilable B Pharmacy & M. Pharmacy (Pharmaceutics)