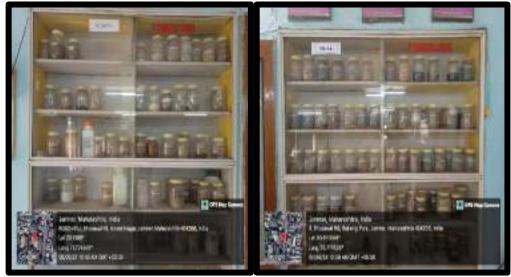

DRUG MUSEUM AND AWARDS DISPLAY

PHARMACONOSY CRUDE DRUGS MUSEUM

#### Type of collection in the museum with proper labelling and display.

- 1. Drug museum located centre of the first floor.
- 2. The museum is designed to highlight the displayed products with excellent transparency
- 3. The museum designed to provide separate sections for various categories of products.