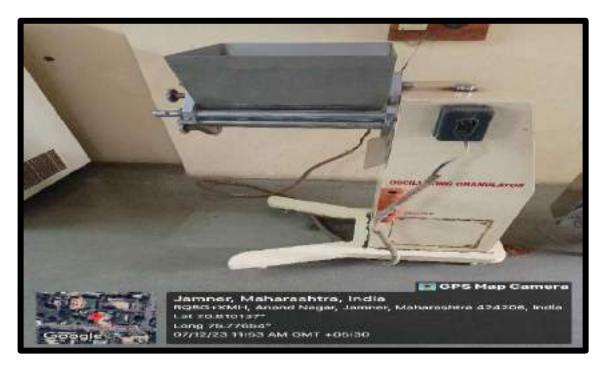

#### **OSCILLATING GRANULATOR**

JANNER, PRINCIPAL
Shree Sareshdada Jain Inst. of Pharmaceutical
Education & Research, Jameer, Dist. Jalgapor

- Approved by PCI, New Delhi & DTE, Mumbai
- Affiliated to K.B.C. N.M.U., Jalgaon
- Courses avilable B Pharmacy & M. Pharmacy (Pharmaceutics)