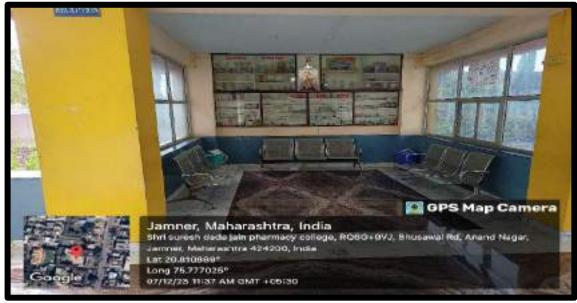

### **ADMINISTRATION OFFICE**

RECEPTION AREA AND MUSEUM

- Approved by PCI, New Delhi & DTE, Mumbai
   Affiliated to K.B.C. N.M.U., Jalgaon
- Courses avilable B Pharmacy & M. Pharmacy (Pharmaceutics)

Ph. : (02580)233478 Fax (02580)233478,

Website: : www.ssjiper.com Email - ssjiper\_jamner@rediffmail.com

**COLLEGE PASSAGE** 

MANAGEMENT ROOM

JAMNER.

Shree Sareshdada Jain Inst. of Pharmaceutical Education & Research, Jameer, Dist. Jalgoon

- Approved by PCI, New Delhi & DTE, Mumbai
- Affiliated to K.B.C. N.M.U., Jalgaon
- Courses avilable B Pharmacy & M. Pharmacy (Pharmaceutics)