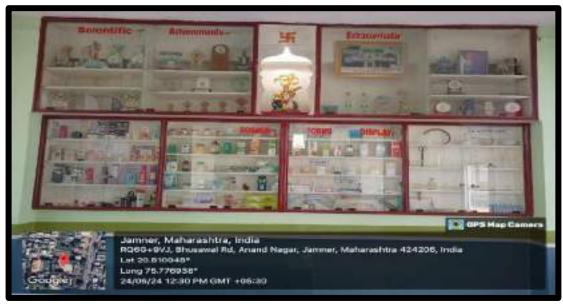

33478,

Website: www.ssjiper.com Email - ssjiper\_jamner@rediffmail.com



**GENERATOR** 

JASMER, District Angular Shree

37

PRINCIPAL Shree Sareshdada Jain Inst. of Pharmaceutical Education & Research, Jameer, Dist. Jalgoop



### SHREE SURESHDADA JAIN INSTITUTE OF PHARMACEUTICAL EDUCATION & RESEARCH, JAMNER, 424206 DIST- JALGAON (M.S.)

- Approved by PCI, New Delhi & DTE, Mumbai
- Affiliated to K.B.C. N.M.U., Jalgaon
- Courses avilable B Pharmacy & M. Pharmacy (Pharmaceutics)

Ph.: (02580)233478 Fax (02580)233478,

Website: www.ssjiper.com Email - ssjiper\_jamner@rediffmail.com

#### Type & collection in the museum with proper labelling and display:

- Drug museum located centre of the first floor.
- The museum designed to provide separate sections for various categories of products.



DRUG MUSEUM AND AWARDS DISPLAY



PHARMACONOSY CRUDE DRUGS MUSEUM





#### SHREE SURESHDADA JAIN INSTITUTE OF PHARMACEUTICAL EDUCATION & RESEARCH, JAMNER, 424206 DIST- JALGAON (M.S.)

- Approved by PCI, New Delhi & DTE, Mumbai
- Affiliated to K.B.C. N.M.U., Jalgaon
- Courses avilable B Pharmacy & M. Pharmacy (Pharmaceutics)

Ph.: (02580)233478 Fax (02580)233478,

Website : www.ssjiper.com Email - ssjiper\_jamner@rediffmail.com





**CCTV SERVILENCE** 



**CCTV SERVILENCE MONITOR** 







### SHREE SURESHDADA JAIN INSTITUTE OF PHARMACEUTICAL EDUCATION & RESEARCH, JAMNER, 424206 DIST- JALGAON (M.S.)

- Approved by PCI, New Delhi & DTE, Mumbai
- Affiliated to K.B.C. N.M.U., Jalgaon
- Courses avilable B Pharmacy & M. Pharmacy (Pharmaceutics)

Ph. : (02580)233478 Fax (02580)233478,

Websi