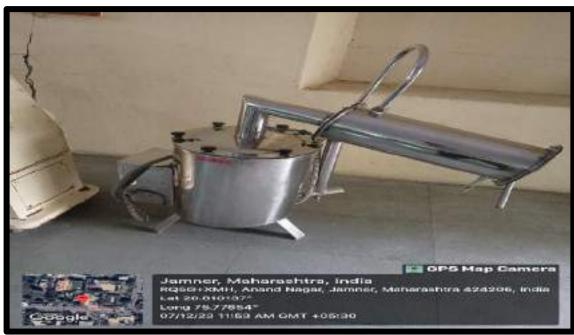

#### **DISTILATION UNIT**

#### **OSCILLATING GRANULATOR**

JANNER, PRINCIPAL
Shree Sareshdada Jain Inst. of Pharmaceutical
Education & Research, Jameer, Dist. Jalgapor

- Approved by PCI, New Delhi & DTE, Mumbai
- Affiliated to K.B.C. N.M.U., Jalgaon
- Courses avilable B Pharmacy & M. Pharmacy (Pharmaceutics)