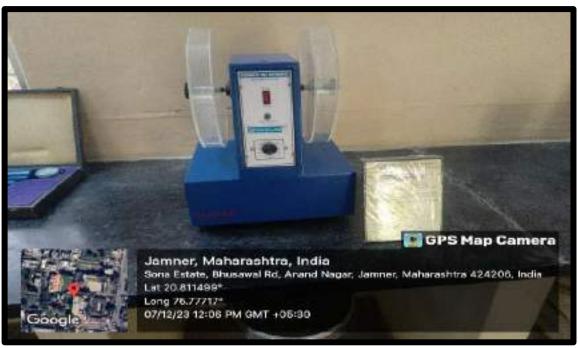

Website: www.ssjiper.com Email - ssjiper\_jamner@rediffmail.com

FRIABILITY TEST APPARATUS (DOUBLE DRUM)

TRAY DRYER

ESTD-2005