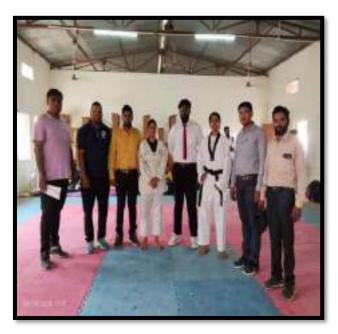

il:- ssjiper\_jamner@rediffmail.com



#### **ENVIRONMENT DAY**







#### SHREE SURESHDADA JAIN INSTITUTE OF PHARMACEUTICAL EDUCATION & RESEARCH, JAMNER, 424206 DIST- JALGAON (M.S.)

- Approved by PCI, New Delhi & DTE, Mumbal
- Affiliated to K.B.C. N.M.U., Jalgaon
- Courses avilable :- B.Pharmacy & M. Pharmacy (Pharmaceutics)

Ph.: (02580)233478 Fax (02580)233478,

Website.: www.ssjiper.com Email: - ssjiper\_jamner@rediffmall.com



#### **BLOOD DONATION CAMP**



### YOGA DAY CELEBRATION





#### SHREE SURESHDADA JAIN INSTITUTE OF PHARMACEUTICAL EDUCATION & RESEARCH, JAMNER, 424206 DIST- JALGAON (M.S.)

- Approved by PCI, New Delhi & DTE, Mumbai
- Affiliated to K.B.C. N.M.U., Jalgaon
- Courses avilable :- B.Pharmacy & M. Pharmacy (Pharmaceutics)

Ph.: (02580)233478 Fax (02580)233478,





#### TAEKWONDO MATCHES



**ENVIRONMENTAL TOUR** 

JAMNER.

PRINCIPAL
Shree Sareshdada Jain Inst. of Pharmaceutical
Education & Research, Jamaer, Dist. Jalgaon



# SHREE SURESHDADA JAIN INSTITUTE OF PHARMACEUTICAL EDUCATION & RESEARCH, JAMNER, -424206 DIST- JALGAON (M.S.)

- Approved by PCI, New Delhi & DTE, Mumbai
- Affiliated to K.B.C. N.M.U., Jalgaon
- Courses avilable :- B.Pharmacy & M. Pharmacy (Pharmaceutics)

Ph.: (02580)233478 Fax (02580)233478,



#### PHARMACIST DAY



**TEACHER'S DAY** 





PRINCIPAL

Shree Sareshdada Jain Inst. of Pharmaceutical Education & Research, Jameer, Dist. Jalgaon



### SHREE SURESHDADA JAIN INSTITUTE OF PHARMACEUTICAL EDUCATION & RESEARCH, JAMNER, -424206 DIST- JALGAON (M.S.)

- Approved by PCI, New Delhi & DTE, Mumbal
- Affiliated to K.B.C. N.M