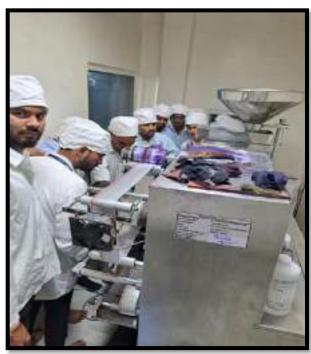

#### Type & collection in the museum with proper labelling and display:

- Drug museum located centre of the first floor.
- The museum designed to provide separate sections for various categories of products.

DRUG MUSEUM AND AWARDS DISPLAY

PHARMACONOSY CRUDE DRUGS MUSEUM

#### Type of collection in the museum with proper labelling and display.

- 1. Drug museum located centre of the first floor.
- 2. The museum is designed to highlight the displayed products with excellent transparency
- 3. The museum designed to provide separate sections for various categories of products.