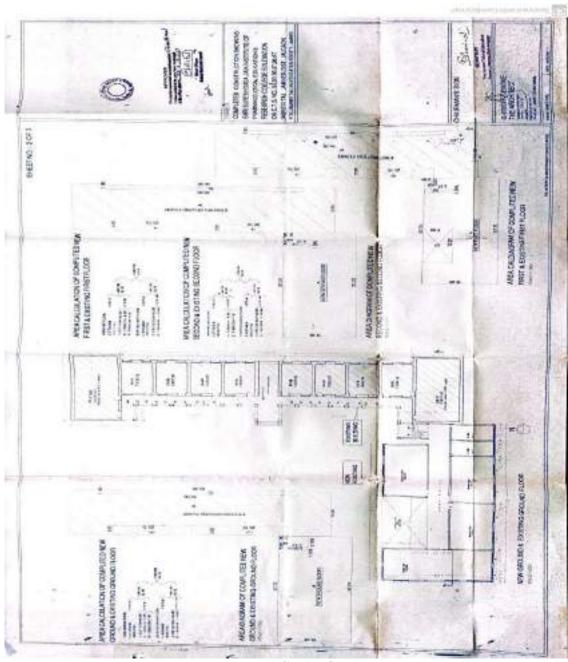

#### COMPLETION CERTIFICATE

This is to certify that the construction work of Shree Sureshdada Jain Institute Of Pharmaceutical Education and Research, Jamner Tal – Jamner Dist – Jalgaon is complete in all respect as per details below.

|                       |         |   |                | Additional<br>Built up area | Total<br>Built | up |
|-----------------------|---------|---|----------------|-----------------------------|----------------|----|
| Ground Floor Area -   | 1673.50 | + | area<br>292.45 | -                           | 1965.95 Sq.m.  |    |
| First Floor Area -    | 1567.90 | + | 286.28         | -                           | 1854.18 Sq.m.  |    |
| Second Floor Area =   | 1224.00 | + | 382.74         | -                           | 1606.74 Sq.m.  |    |
| Total Built up area = | 4465.40 | + | 961.47         |                             | 5426.87 Sq.m.  |    |

This construction has been executed on Gat No.466/3 and City survey No-96 of Jamner in the total area 2.5 Acres.

It is further stated that the building is complete along with the rediness if instructional, Amenities Administrative and Circulation area for existing course as well as one proposed program with respective to AICTE norms and with the safety and hygiene precautions.

ARCHITECT CERTIFICATE

JAMMER,

41

PRINCIPAL

Shree Sareshdada Jain Inst. of Pharmaceutical
Education & Research, Jameer, Dist. Jaigaon