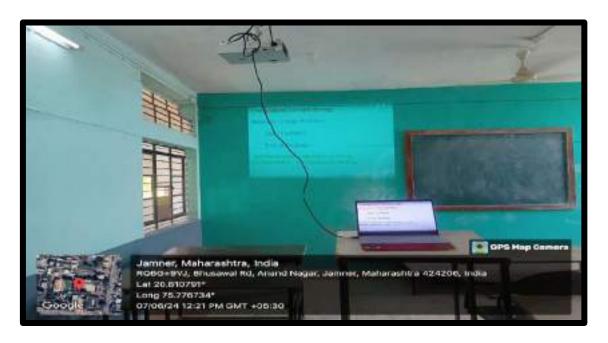

### **PROJECTOR**

STABILITY CHAMBER

- Approved by PCI, New Delhi & DTE, Mumbai
   Affiliated to K.B.C. N.M.U., Jalgaon
- Courses avilable B Pharmacy & M. Pharmacy (Pharmaceutics)

Ph. : (02580)233478 Fax (02580)233478,