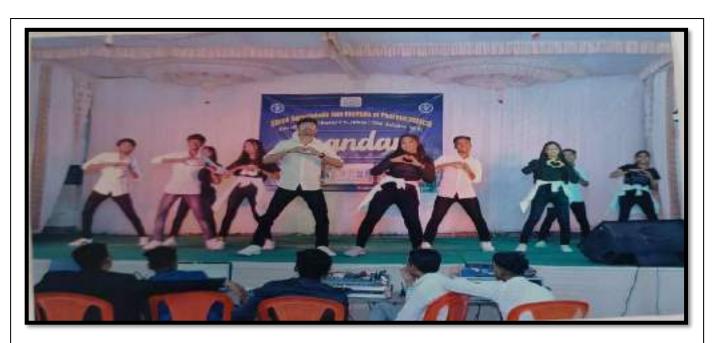

#### SHREE SURESHDADA JAIN INSTITUTE OF PHARMACEUTICAL EDUCATION & RESEARCH, JAMNER, 424206 DIST- JALGAON (M.S.)

- Approved by PCI, New Delhi & DTE, Mumbai
- Affiliated to K.B.C. N.M.U., Jalgaon
- Courses avilable :- B.Pharmacy & M. Pharmacy (Pharmaceutics)

Ph.: (02580)233478 Fax (02580)233478,

Website.: www.ssjiper.com Email: - ssjiper\_jamner@rediffmall.com



#### **SPORTS (OUTDOOR)**



JAMNER

Shree Sareshdada Jain Inst. of Pharmaceutical Education & Research, Jammer, Dist. Jalgaon





#### SHREE SURESHDADA JAIN INSTITUTE OF PHARMACEUTICAL EDUCATION & RESEARCH, JAMNER,-424206 DIST- JALGAON (M.S.)

- Approved by PCI, New Delhi & DTE, Mumbal
- Affiliated to K.B.C. N.M.U., Jalgaon
- Courses avilable :- B.Pharmacy & M. Pharmacy (Pharmaceutics)

Ph.: (02580)233478 Fax (02580)233478,



#### **ANNUAL GATHERING (SPANDHAN)**





PRINCIPAL

PRINCIPAL
Stree Sareshdada Jain Inst. of Pharmaceutical
Education & Research, James, Dist. Jalgabs



#### SHREE SURESHDADA JAIN INSTITUTE OF PHARMACEUTICAL EDUCATION & RESEARCH, JAMNER, 424206 DIST- JALGAON (M.S.)

- Approved by PCI, New Delhi & DTE, Mumbai
- Affiliated to K.B.C. N.M.U., Jalgaon
- Courses avilable :- B.Pharmacy & M. Pharmacy (Pharmaceutics)

Ph.: (02580)233478 Fax (02580)233478,







#### INDUSTRIAL VISIT

JAMMER, DE Shree

PRINCIPAL

Shree Sareshdada Jain Inst. of Pharmaceutical Education & Research Jammer, Dist. Jalgaco



# SHREE SURESHDADA JAIN INSTITUTE OF PHARMACEUTICAL EDUCATION & RESEARCH, JAMNER, -424206 DIST- JALGAON (M.S.)

- Approved by PCI, New Delhi & DTE, Mumbal
- Affiliated to K.B.C. N.M.U., Jalgaon