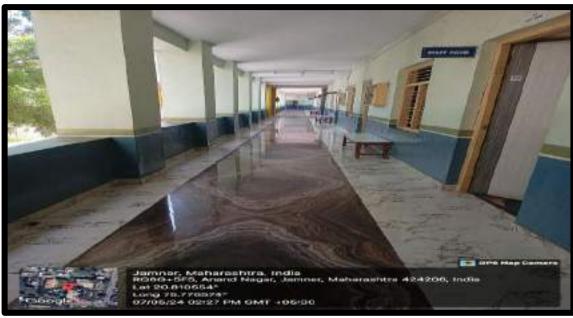

Website: : www.ssjiper.com Email - ssjiper\_jamner@rediffmail.com

**COLLEGE PASSAGE** 

MANAGEMENT ROOM

JAMNER.

Shree Sareshdada Jain Inst. of Pharmaceutical Education & Research, Jameer, Dist. Jalgoon

- Approved by PCI, New Delhi & DTE, Mumbai
- Affiliated to K.B.C. N.M.U., Jalgaon
- Courses avilable B Pharmacy & M. Pharmacy (Pharmaceutics)