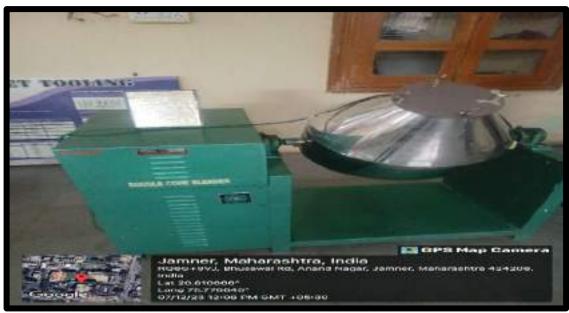

#### DOUBLE CONE BLENDER

TENSILE STRENGTH RESTER

JANNER,
Den delayers

Shree Sareshdada Jain Inst. of Pharmaceutical
Education & Research, Jameer, Dist. Jaigapp