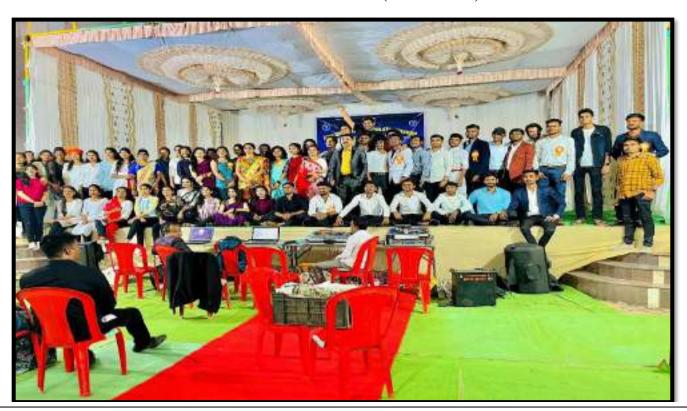

PHARMACEUTICAL EDUCATION & RESEARCH, JAMNER, 424206 DIST- JALGAON (M.S.)

- Approved by PCI, New Delhi & DTE, Mumbai
- Affiliated to K.B.C. N.M.U., Jalgaon
- Courses avilable :- B.Pharmacy & M. Pharmacy (Pharmaceutics)

Ph.: (02580)233478 Fax (02580)233478,

Website.: www.ssjiper.com Email: - ssjiper\_jamner@rediffmall.com



#### **SPORTS (OUTDOOR)**



JAMNER

Shree Sareshdada Jain Inst. of Pharmaceutical Education & Research, Jammer, Dist. Jalgaon





#### SHREE SURESHDADA JAIN INSTITUTE OF PHARMACEUTICAL EDUCATION & RESEARCH, JAMNER,-424206 DIST- JALGAON (M.S.)

- Approved by PCI, New Delhi & DTE, Mumbal
- Affiliated to K.B.C. N.M.U., Jalgaon
- Courses avilable :- B.Pharmacy & M. Pharmacy (Pharmaceutics)

Ph.: (02580)233478 Fax (02580)233478,



#### **ANNUAL GATHERING (SPANDHAN)**





PRINCIPAL

PRINCIPAL
Stree Sareshdada Jain Inst. of Pharmaceutical
Education & Research, James, Dist. Jalgabs



#### SHREE SURESHDADA JAIN INSTITUTE OF PHARMACEUTICAL EDUCATION & RESEARCH, JAMNER, 424206 DIST- JALGAON (M.S.)

- Approved by PCI, New Delhi & DTE, Mumbai
- Affiliated to K.B.C. N.M.U., Jalgaon
- Courses avilable :- B.Pharmacy & M. Pharmacy (Pharmaceutics)

Ph.: (02580)233478 Fax (02580)233478,







#### INDUSTRIAL VISIT

JAMMER, DE Shree

PRINCIPAL

Shree Sareshdada Jain Inst. of Pharmaceutical Education & Research Jammer, Dist. Jalgaco



# SHREE SURESHDADA JAIN INSTITUTE OF PHARMACEUTICAL EDUCATION & RESEARCH, JAMNER, -424206 DIST- JALGAON (M.S.)

- Approved by PCI, New Delhi & DTE, Mumbal
- Affiliated to K.B.C. N.M.U., Jalgaon
- Courses avilable :- B.Pharmacy & M. Ph