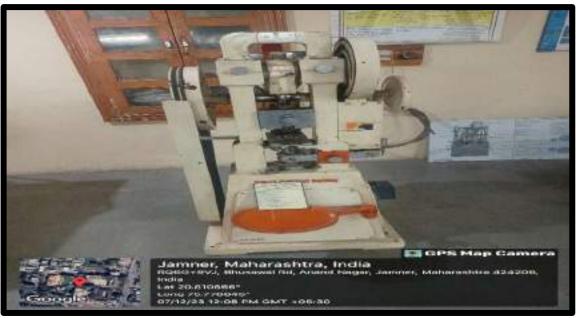

Ph.: (02580)233478 Fax (02580)233478,

Website: www.ssjiper.com Email - ssjiper\_jamner@rediffmail.com

MULTITOOLING TABLET PUNCHING MACHINE

LAB TABLET PRESS

- Approved by PCI, New Delhi & DTE, Mumbai
- Affiliated to K.B.C. N.M.U., Jalgaon
- Courses avilable B Pharmacy & M. Pharmacy (Pharmaceutics)