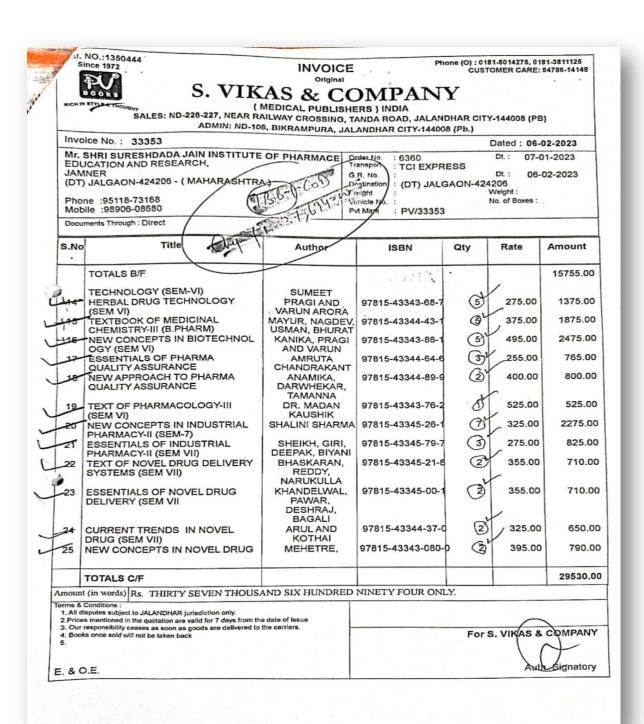

4.2.3.2 Average annual expenditure for purchase of books/ e-books and subscription to journals/e-journals during the last five years (INR in Lakhs)

|                      | Year 2 (2022-2023)                                  |                                                                                |                                                                               |                                                                 |                              |       |  |  |  |  |
|----------------------|-----------------------------------------------------|--------------------------------------------------------------------------------|-------------------------------------------------------------------------------|-----------------------------------------------------------------|------------------------------|-------|--|--|--|--|
| Library<br>resources | If yes, Details of<br>memberships/s<br>ubscriptions | Expenditure<br>on<br>subscription<br>to journals, -<br>books (INR in<br>lakhs) | Expenditure on<br>subscription to<br>e-journals,<br>e-books<br>(INR in lakhs) | Expenditure on subscription to other e-resources (INR in lakhs) | Total Library<br>Expenditure | Total |  |  |  |  |
| Books                | NA                                                  | 56083                                                                          | 0                                                                             | 0                                                               | 56083                        | 93163 |  |  |  |  |
| Journals             | Yes                                                 | 37080                                                                          | 0                                                                             | 0                                                               | 37080                        |       |  |  |  |  |
| e-                   | NA                                                  | 0                                                                              | 0                                                                             | 0                                                               | 0                            | NA    |  |  |  |  |
| ShodhSindhu          |                                                     |                                                                                |                                                                               |                                                                 |                              |       |  |  |  |  |
| Shodhganga           | NA                                                  | 0                                                                              | 0                                                                             | 0                                                               | 0                            | NA    |  |  |  |  |
| Databases            | NA                                                  | 0                                                                              | 0                                                                             | 0                                                               | 0                            | NA    |  |  |  |  |
| Local and / or       | NA                                                  | 0                                                                              | 0                                                                             | 0                                                               | 0                            | NA    |  |  |  |  |
| Remote               |                                                     |                                                                                |                                                                               |                                                                 |                              |       |  |  |  |  |
| access to e-         |                                                     |                                                                                |                                                                               |                                                                 |                              |       |  |  |  |  |
| resources            |                                                     |                                                                                |                                                                               |                                                                 |                              |       |  |  |  |  |