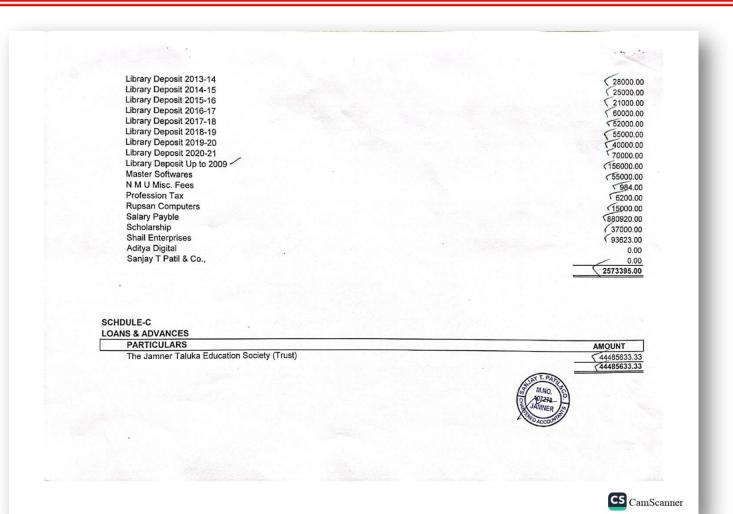

d                 | (146475.00              |
| Exam Fees                | 101766.00               |
| Exam Remmu Payble        | (177167.00              |
| Excess Fee               |                         |
| Income Tax (TDS)         | JAY T. PAY              |
| Library Deposit 2010-11  | (3) M.NO. (6) 33000.00  |
| Library Deposit 2011-12  | (2) 19278 [°) (39000.00 |
| Library Deposit 2012-13  | AMNER (20) 40000.00     |
|                          | ACCOUNTY.               |





PRINCIPAL



# SHREE SURESHDADA JAIN INSTITUTE OF PHARMACEUTICAL EDUCATION & RESEARCH, JAMNER,-424206 DIST- JALGAON (M.S.)

- Approved by PCI, New Delhi & DTE, Mumbai
- Affiliated to K.B.C. N.M.U., Jalgaon
- Courses avilable :- B.Pharmacy & M. Pharmacy (Pharmaceutics)

Ph.: (02580)233478 Fax (02580)233478,



JAMNER, Dist. Jalgaon

PRINCIPAL





Approved by PCI, New Delhi & DTE, Mumbai

Affiliated to K.B.C. N.M.U., Jalgaon

Courses avilable :- B.Pharmacy & M. Pharmacy (Pharmaceutics)

Ph.: (02580)233478 Fax (02580)233478,

#### SCHDULE-D FIXED ASSETS

|                                 |                    |                       | Recoveri             |            | DEP         |               | mailton.            |
|---------------------------------|--------------------|-----------------------|----------------------|------------|-------------|---------------|---------------------|
| PARTUCULARS                     | W.D.V.<br>1-4-2022 | Addion<br>During Year | es<br>During<br>Year | TOTAL      | Rate<br>(%) | DEP<br>AMOUNT | W.D.V.<br>31-3-2023 |
| Air Conditioner                 | 5282.00