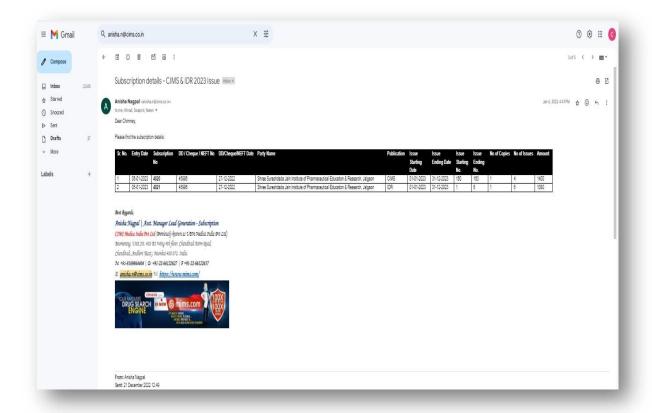

# 4.2.3.2 Average annual expenditure for purchase of books/ e-books and subscription to journals/e-journals during the last five years (INR in Lakhs)

4.2.2 The institution has subscription for the following e-resources (6) 1. e-journals, 2. e-ShodhSindhu, 3. Shodhganga membership, 4. e-books, 5. Databases, 6. Remote access to e- resources

4.2.3.2 Average annual expenditure for purchase of books/ e-books and subscription to journals/e-journals during the last five years (INR in Lakhs)

|                      | Year 2 (2022-2023)                                  |                                                                                |                                                                               |                                                                 |                              |       |  |  |  |  |
|----------------------|-----------------------------------------------------|--------------------------------------------------------------------------------|-------------------------------------------------------------------------------|-----------------------------------------------------------------|------------------------------|-------|--|--|--|--|
| Library<br>resources | If yes, Details of<br>memberships/s<br>ubscriptions | Expenditure<br>on<br>subscription<br>to journals, -<br>books (INR in<br>lakhs) | Expenditure on<br>subscription to<br>e-journals,<br>e-books<br>(INR in lakhs) | Expenditure on subscription to other e-resources (INR in lakhs) | Total Library<br>Expenditure | Total |  |  |  |  |
| Books                | NA                                                  | 56083                                                                          | 0                                                                             | 0                                                               | 56083                        | 93163 |  |  |  |  |
| Journals             | Yes                                                 | 37080                                                                          | 0                                                                             | 0                                                               | 37080                        |       |  |  |  |  |
| e-                   | NA                                                  | 0                                                                              | 0                                                                             | 0                                                               | 0                            | NA    |  |  |  |  |
| ShodhSindhu          |                                                     |                                                                                |                                                                               |                                                                 |                              |       |  |  |  |  |
| Shodhganga           | NA                                                  | 0                                                                              | 0                                                                             | 0                                                               | 0                            | NA    |  |  |  |  |
| Databases            | NA                                                  | 0                                                                              | 0                                                                             | 0                                                               | 0                            | NA    |  |  |  |  |
| Local and / or       | NA                                                  | 0                                                                              | 0                                                                             | 0                                                               | 0                            | NA    |  |  |  |  |
| Remote               |                                                     |                                                                                |                                                                               |                                                                 |                              |       |  |  |  |  |
| access to e-         |                                                     |                                                                                |                                                                               |                                                                 |                              |       |  |  |  |  |
| resources            |                                                     |                                                                                |                                                                               |                                                                 |                              |       |  |  |  |  |