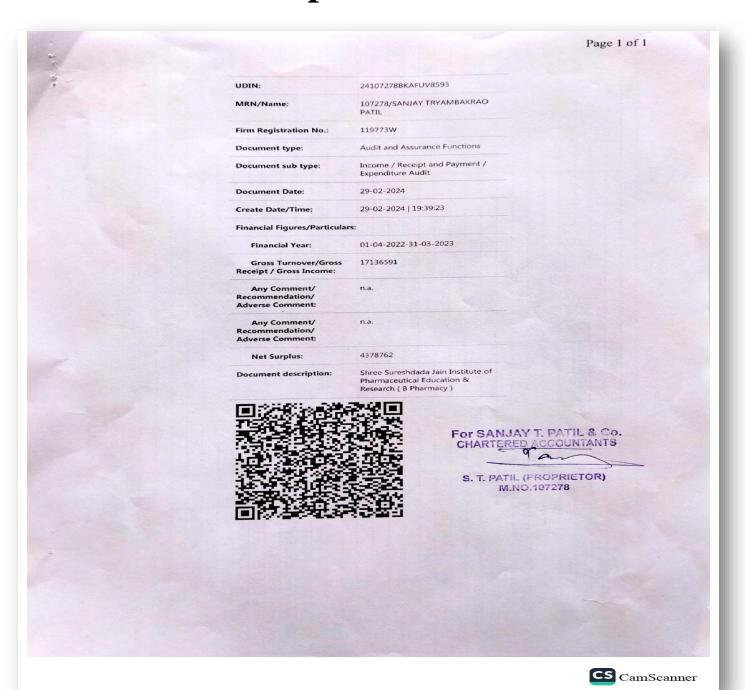

# **Audit Report 2022-2023**

PRINCIPAL
Shree Sureshdada Jain Inst. of Pharmaceutical
Education & Research, Jamner, Dist. Jalgaon

JAMNER, Dist.Jalgaor

Approved by PCI, New Delhi & DTE, Mumbai

Affiliated to K.B.C. N.M.U., Jalgaon