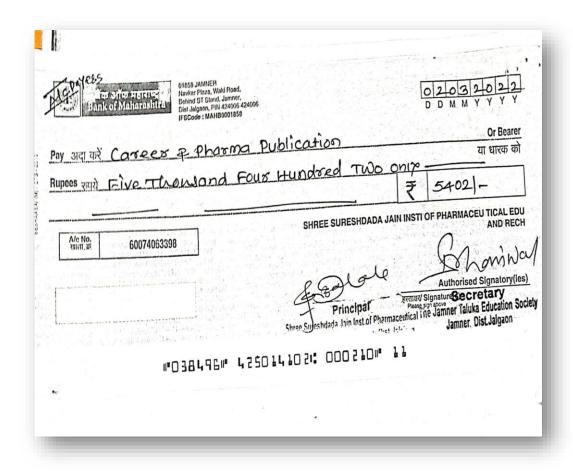

Approved by PCI, New Delhi & DTE, Mumbai

Affiliated to K.B.C. N.M.U., Jalgaon

Courses avilable :- B.Pharmacy & M. Pharmacy (Pharmaceutics)

Ph.: (02580)233478 Fax (02580)233478,

| SHREE SURESHDADA JAIN                     | INSTITUTE OF PH | ARMACEUTIC              | CATION SOCIETY'S AL EDUCATION & RESEARCH, (B. PHARM. | ACY) JAMNER |           |
|-------------------------------------------|-----------------|-------------------------|------------------------------------------------------|-------------|-----------|
| RECE                                      | IPTS & PAYMENT  | FOR THE PER             | RIOD OF 01/04/2021 TO 31/03/2022                     |             |           |
| RECEIPTS                                  |                 | AMOUNT                  | PAYMENTS                                             |             | AMOUNT    |
| o Opening Balance                         |                 |                         | By Fees A/c                                          |             |           |
| Cash In Hand                              | 3984.00         |                         | First Year Fees                                      | 0.00        |           |
| Bank of Maharashtra C/A A/c-60074063398   | 24901530.24     |                         | Eligibility Fees                                     | 26400.00    |           |
| Central Bank C/A A/C - 2221535781         | 3288.00         |                         | E-Suvidha Fees                                       | 14450.00    |           |
| Jalgaon Janta Sahkari Bank C/A A/c- 426   | 4723.00         |                         | Krida Shulka Fees                                    | 0.00        |           |
| Prakashand Jain Patsanstha-SBJF Time-86   | 4961.00         |                         | Prorata Fees                                         | 38416.00    |           |
| State Bank of India C/A A/c- 11474687183  | 2679765.35      |                         | Development Fees                                     | 0.00        |           |
| Sub Tresury PLA - 2215                    | 1000.00         |                         | Excess Fees                                          | 0.00        |           |
| Sureshdada Jain Patsanstha S.B. A/c- 3560 | 150059.00       |                         | Student Insurance Fees                               | 53807.00    |           |
| Prakashand Jain Patsanstha-Saving a/c-82  | 24.00           |                         | Admission Forms & Prospecus Fees                     | 0.00        |           |
| IDBI Bank C/A A/c No. 65910010002366      | 335206.21       | 28084540.80             | Medical Chekcup Fees                                 | 3520.00     |           |
|                                           |                 |                         | Misc. Income                                         | 21095.00    |           |
| o Fees A/c                                |                 |                         | Exam Fees                                            | 224444.00   |           |
| First Year Fees                           | 3176420.00      |                         | ID Card Printing charges                             | 9240.00     | 613891.0  |
| Second Year Fees                          | 4029892.00      |                         | Exees Fees                                           | 15000.00    | 013031.0  |
| Third Year Fees                           | 3643464.00      |                         | Affiliation Fees Paid to PCI                         | 207519.00   |           |
| Fourth Year Fees                          | 3630792.00      |                         | To Scholarship & Freeship                            | 201313.00   |           |
| Develoment Fees                           | 1532371.00      |                         | Scholarships & Freeships                             | 7937911.75  | 7937911.7 |
| Admission Cancellation Chg.               | 0.00            |                         |                                                      | 1337311.73  | 7937911.7 |
| Admission Form & Prospectus Fees          | 28900.00        |                         | To Other Payments                                    |             |           |
| Elegibility Fees                          | 26400.00        |                         | Library Deposit - 2018-19                            | 5000.00     |           |
| E-suvidha Fees                            | 14450.00        |                         | Library Deposit - 2015-16                            | 1000.00     |           |
| Green Energy Fees                         | 0.00            |                         | Library Deposit - 2010-11                            | 0.00        |           |
| ID Card Fees                              | 11560.00        |                         | Library Deposit - 2020-21                            | 0.00        |           |
| Prorata Fees                              | 90295.00        |                         | Income Tax (TDS)                                     | 259700.00   |           |
| Kridashulka Fees                          | 0.00            | Alexander of the second | Profession Tax                                       | 57100.00    | 380871.0  |
| Student Insurance                         | 53807.00        |                         | Library Deposti 2016-17                              | 2000.00     | 380871.0  |
| Medical Checkup Fees                      | 3520.00         |                         | Library Deposti 2017-18                              | 11000.00    |           |
| Transfer Certificate Fees                 |                 | 16250371.0              |                                                      | 33000.00    |           |
| To Scholarship & Freeship                 |                 |                         | S K Kothari Medical Book Seller                      | 12071.00    |           |
| Scholarships & Freeships                  | 5036422.25      | 5036422.2               |                                                      | 12071.00    |           |
|                                           |                 |                         |                                                      | SH LAW      | Page No01 |