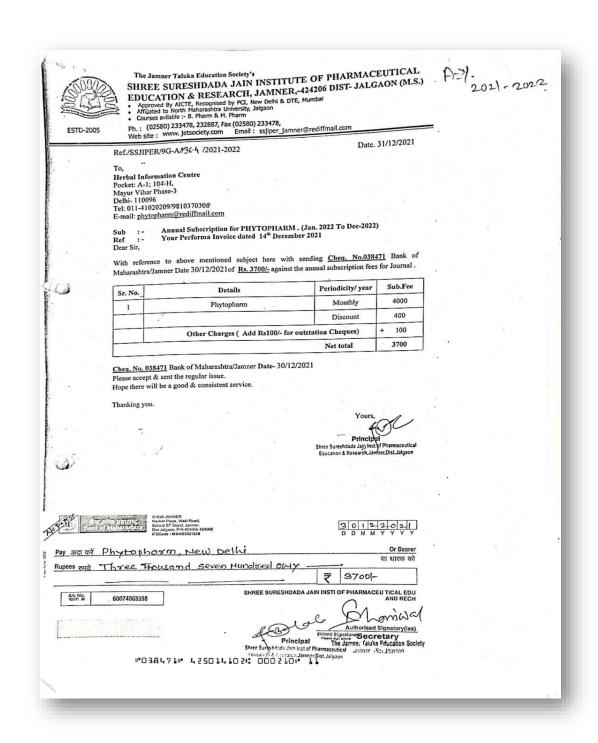

|
| 19    | International Journal of Advanced Pharmaceutics               | Bi-annual     | 1750                      |
| 20    | International Journal of Biopharmaceutics                     | Bi-annual     | 1750                      |
| 21    | International Journal of Pharmaceutical Research and Analysis | Bi-annual     | 1750                      |
|       | Total                                                         |               | 41950-6550 Dis.=<br>35400 |

JAMNER, Dist.Jalgaor 36



# SHREE SURESHDADA JAIN INSTITUTE OF PHARMACEUTICAL EDUCATION & RESEARCH, JAMNER,-424206 DIST- JALGAON (M.S.)

- Approved by PCI, New Delhi & DTE, Mumbai
- Affiliated to K.B.C. N.M.U., Jalgaon
- Courses avilable :- B.Pharmacy & M. Pharmacy (Pharmaceutics)

Ph.: (02580)233478 Fax (02580)233478,



JAMNER, Dist. Jalgaon

•





## SHREE SURESHDADA JAIN INSTITUTE OF PHARMACEUTICAL EDUCATION & RESEARCH, JAMNER,-424206 DIST- JALGAON (M.S.)

Approved by PCI, New Delhi & DTE, Mumbai

Affiliated to K.B.C. N.M.U., Jalgaon

Courses avilable :- B.Pharmacy & M. Pharmacy (Pharmaceutics)

Ph.: (02580)233478 Fax (02580)233478,

Website.: www.ssjiper.com Email:-ssjiper\_jamner@rediffmail.com



## **PHYTOPHARM**

Pocket : A-1; 104-H, Mayur Vihar Phase-3, DELHI - 110 096 Tel: 011-41020209, 4155006, ail : phytopharmjournal@gmall.com; phytopharm@rediffmall.co

## RECEIPT

S. No. 2089

0

Date 02. 02. 2022

Received with thanks from:

M/s. Shree Sureshdada Jain Institute of Pharmaceutical

Education & Research,

P.B. No. 20, Jamner - 424 206 Dist. Jalgaon (M.S.)

For the subscription of PHYTOPHARM