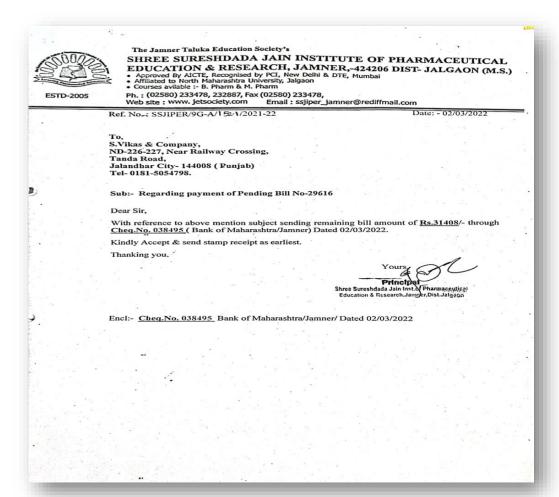

|                                                                    |                        |                                                                                  |                 | Aust                 | . Signator                        |

JAMNER, Dist Jalgaon

PRINCIPAL

Education & Research, Jamner, Dist. Jalgaon



#### EDUCATION & RESEARCH, JAMNER, -424206 DIST- JALGAON (M.S.)

Approved by PCI, New Delhi & DTE, Mumbai

Affiliated to K.B.C. N.M.U., Jalgaon

Courses avilable :- B.Pharmacy & M. Pharmacy (Pharmaceutics)

Ph.: (02580)233478 Fax (02580)233478,

Website.: www.ssjiper.com Email:-ssjiper\_jamner@rediffmail.com

SHREE SURESHDADA JAIN INSTITUTE OF PHARMACEUTICAL



JAMNER, Dist.Jalgaon

Pharmace



#### SHREE SURESHDADA JAIN INSTITUTE OF PHARMACEUTICAL EDUCATION & RESEARCH, JAMNER, -424206 DIST- JALGAON (M.S.)

- Approved by PCI, New Delhi & DTE, Mumbai
- Affiliated to K.B.C. N.M.U., Jalgaon
- Courses avilable :- B.Pharmacy & M. Pharmacy (Pharmaceutics)

Ph.: (02580)233478 Fax (02580)233478,

Website.: www.ssjiper.com Email:-ssjiper\_jamner@rediffmail.com



Pharmace JAMNER, Dist.Jalgaor



#### SHREE SURESHDADA JAIN INSTITUTE OF PHARMACEUTICAL EDUCATION & RESEARCH, JAMNER, -424206 DIST- JALGAON (M.S.)

- Approved by PCI, New Delhi & DTE, Mumbai
- Affiliated to K.B.C. N.M.U., Jalgaon
- Courses avilable :- B.Pharmacy & M. Pharmacy (Pharmaceutics)

Ph.: (02580)233478 Fax (02580)233478,

Website.: www.ssjiper.com Email:-ssjiper\_jamner@rediffmail.com