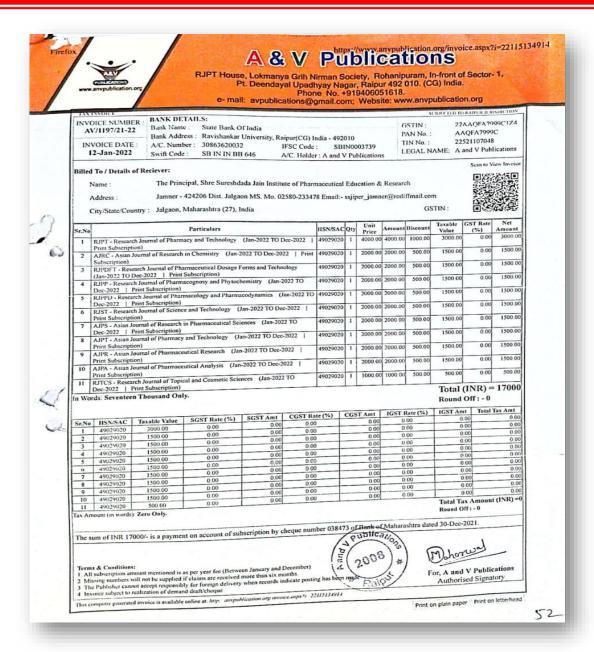

| Discount             | 6000    |
|         |                                                                  | Net Total            | 17000   |

Cheq. No.038473 Bank of Maharashtra/Jamner Date- 30/12/2021 Please accept & sent the regular issue. Hope there will be a good & consistent service.

Thanking you.

Shree Sureshdada Jain Jast of Pharmaceutical Education Guins card, Jammer Dist Jalgaon

pharmac JAMNER, Dist.Jalgaor 45





EDUCATION & RESEARCH, JAMNER, -424206 DIST- JALGAON (M.S.) Approved by PCI, New Delhi & DTE, Mumbai

Affiliated to K.B.C. N.M.U., Jalgaon

Courses avilable :- B.Pharmacy & M. Pharmacy (Pharmaceutics)

Ph.: (02580)233478 Fax (02580)233478,

Email:-ssjiper\_jamner@rediffmail.com Website.: www.ssjiper.com

SHREE SURESHDADA JAIN INSTITUTE OF PHARMACEUTICAL



Pharmace JAMNER, Dist.Jalgaor





# SHREE SURESHDADA JAIN INSTITUTE OF PHARMACEUTICAL EDUCATION & RESEARCH, JAMNER,-424206 DIST- JALGAON (M.S.)

Approved by PCI, New Delhi & DTE, Mumbai

Affiliated to K.B.C. N.M.U., Jalgaon

Courses avilable :- B.Pharmacy & M. Pharmacy (Pharmaceutics)

Ph.: (02580)233478 Fax (02580)233478,



JAMNER, Dist. Jalgaon Sh

47



## SHREE SURESHDADA JAIN INSTITUTE OF PHARMACEUTICAL EDUCATION & RESEARCH, JAMNER, -424206 DIST- JALGAON (M.S.)

Approved by PCI, New Delhi & DTE, Mumbai

Affiliated to K.B.C. N.M.U., Jalgaon

Courses avilable :- B.Pharmacy & M. Pharmacy (Pharmaceutics)

Ph.: (02580)233478 Fax (02580)233478,

Email:-ssjiper\_jamner@rediffmail.com Website.: www.ssjiper.com



pharmac JAMNER, Dist.Jalgaor



## SHREE SURESHDADA JAIN INSTITUTE OF PHARMA