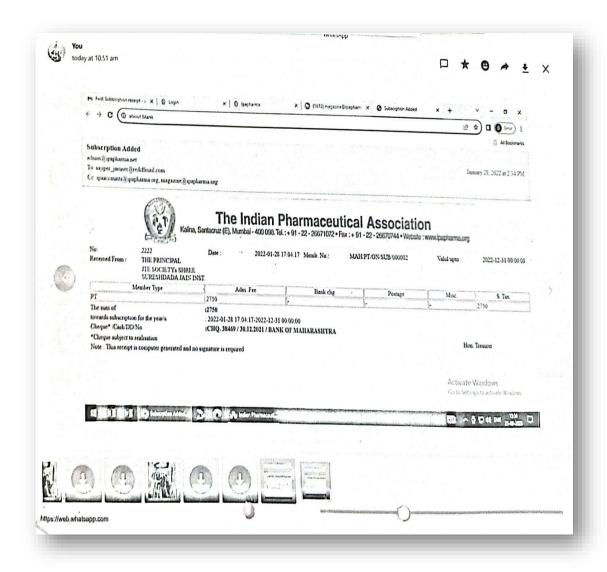

rough Cash / NEFT/ DD/Cheque No. 038471,

Date: . 20.01.2022

Signature



Shree Sureshdada Jain Inst. of Pharmaceutical Education & Research, Jamner, Dist. Jalgaon

38





# SHREE SURESHDADA JAIN INSTITUTE OF PHARMACEUTICAL EDUCATION & RESEARCH, JAMNER,-424206 DIST- JALGAON (M.S.)

Approved by PCI, New Delhi & DTE, Mumbai

Affiliated to K.B.C. N.M.U., Jalgaon

Courses avilable :- B.Pharmacy & M. Pharmacy (Pharmaceutics)

Ph.: (02580)233478 Fax (02580)233478,



JAMNER, Dist. Jalgaon

PRINCIPAL



# SHREE SURESHDADA JAIN INSTITUTE OF PHARMACEUTICAL EDUCATION & RESEARCH, JAMNER,-424206 DIST- JALGAON (M.S.)

- Approved by PCI, New Delhi & DTE, Mumbai
- Affiliated to K.B.C. N.M.U., Jalgaon
- Courses avilable :- B.Pharmacy & M. Pharmacy (Pharmaceutics)

Ph.: (02580)233478 Fax (02580)233478,



JAMNER, Dist. Jalgaon Shree

40



## SHREE SURESHDADA JAIN INSTITUTE OF PHARMACEUTICAL EDUCATION & RESEARCH, JAMNER, -424206 DIST- JALGAON (M.S.)

Approved by PCI, New Delhi & DTE, Mumbai

Affiliated to K.B.C. N.M.U., Jalgaon

Courses avilable :- B.Pharmacy & M. Pharmacy (Pharmaceutics)

Ph.: (02580)233478 Fax (02580)233478,

Email:-ssjiper\_jamner@rediffmail.com Website.: www.ssjiper.com



Pharmace JAMNER, Dist.Jalgaor





## SHREE SURESHDADA JAIN INSTITUTE OF PHARMACEUTICAL EDUCATION & RESEARCH, JAMNER, -424206 DIST- JALGAON (M.S.)

Approved by PCI, New Delhi & DTE, Mumbai

Affiliated to K.B.C. N.M.U., Jalgaon

Courses avilable :- B.Pharmacy & M. Pharmacy (Pharmaceutics)

Ph.: (02580)233478 Fax (02580)233478,

Website.: www.ssjiper.com Email:-ssjiper\_jamner@rediffmail.com



Pharma