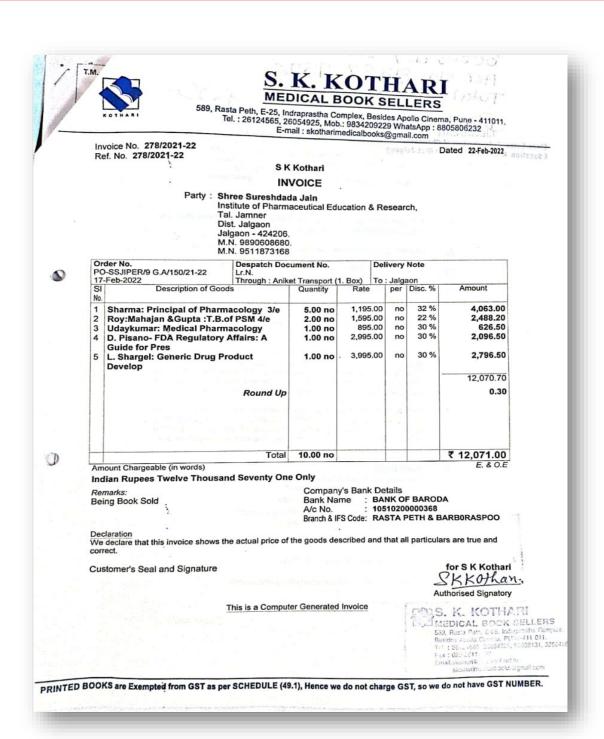

| CAL EDUCATION & RESEARCH, (B. PHAR      | IVIACT) JANITE |            |
|-----------------------------------------|----------------|------------|
| RIOD OF 01/04/2021 TO 31/03/2022        |                |            |
| PAYMENTS                                |                | AMOUNT     |
| By Other Account                        |                |            |
| Application and system sofware          | 29547.00       |            |
| Committee and meetings Exap             | 8783 00        |            |
| Jamner Taluka Education Society Jamne   | r 10000.00     |            |
| F C Remmuneration                       | 41778.00       |            |
| Lib Book                                | 48881.00       |            |
| Processing Fees ARA                     | 78800.00       |            |
| Muncipal Taxess                         | 91458.00       |            |
| Processing Fees FRA                     | 30000.00       |            |
| SSJIPER (M. Pharmacy)                   | 1153541.00     |            |
| Jinendra Scientifics                    | 134676.00      |            |
| V C Researh Motivation Scheme           | 30000.00       |            |
| Vijay Sports & Scientifics              | 125597.00      |            |
| Sanjay T Patil & Co.,                   | 0.00           |            |
| Furniture & Fixture                     | 0.00           |            |
| Salary Payable                          | 6724788.00     | 8507849.0  |
| By Cash & Bank Balance                  |                |            |
| Cash In Hand                            | 11147.00       |            |
| Bank of Maharashtra C/A A/c-600740633   | 98 25790171.26 |            |
| Central Bank C/A A/C - 2221535781       | 3288.00        |            |
| Jalgaon Janta Sahkari Bank C/A A/c- 42  | 6 4723.00      |            |
| Prakashand Jain Patsanstha-SBJF Time-   |                |            |
| State Bank of India C/A A/c- 1147468718 |                |            |
| Sub Tresury PLA - 2215                  | 1000.00        |            |
| Sureshdada Jain Patsanstha S.B. A/c-3   |                |            |
| Prakashand Jain Patsanstha-Saving a/o   |                |            |
| IDBI Bank C/A A/c No. 65910010002366    |                | 34508765.0 |
| IDBI Barik C/A A/C No. 65910010002366   | 333200.21      | 34308763.0 |
| 50                                      |                | 73934710.6 |
| 50                                      |                |            |