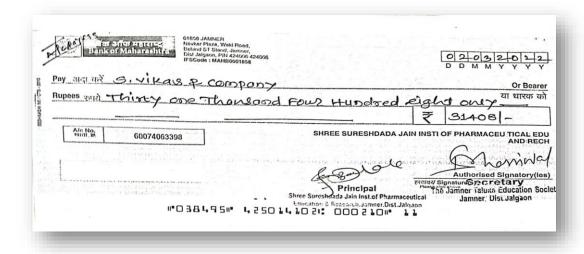

& Research, Jamner, Dist. Jalgaon



#### EDUCATION & RESEARCH, JAMNER, -424206 DIST- JALGAON (M.S.)

Approved by PCI, New Delhi & DTE, Mumbai

Affiliated to K.B.C. N.M.U., Jalgaon

Courses avilable :- B.Pharmacy & M. Pharmacy (Pharmaceutics)

Ph.: (02580)233478 Fax (02580)233478,

Website.: www.ssjiper.com Email:-ssjiper\_jamner@rediffmail.com

SHREE SURESHDADA JAIN INSTITUTE OF PHARMACEUTICAL



JAMNER, Dist.Jalgaon

Pharmace



#### SHREE SURESHDADA JAIN INSTITUTE OF PHARMACEUTICAL EDUCATION & RESEARCH, JAMNER, -424206 DIST- JALGAON (M.S.)

- Approved by PCI, New Delhi & DTE, Mumbai
- Affiliated to K.B.C. N.M.U., Jalgaon
- Courses avilable :- B.Pharmacy & M. Pharmacy (Pharmaceutics)

Ph.: (02580)233478 Fax (02580)233478,

Website.: www.ssjiper.com Email:-ssjiper\_jamner@rediffmail.com



Pharmace JAMNER, Dist.Jalgaor



#### SHREE SURESHDADA JAIN INSTITUTE OF PHARMACEUTICAL EDUCATION & RESEARCH, JAMNER, -424206 DIST- JALGAON (M.S.)

- Approved by PCI, New Delhi & DTE, Mumbai
- Affiliated to K.B.C. N.M.U., Jalgaon
- Courses avilable :- B.Pharmacy & M. Pharmacy (Pharmaceutics)

Ph.: (02580)233478 Fax (02580)233478,

Website.: www.ssjiper.com Email:-ssjiper\_jamner@rediffmail.com

#### SAI BOOK CENTRE

693, Budhwar Peth, 1/2 Saubhagya Building, Bajirao Road, Pune -411002 Tel: 020- 2952 3272. Email: saibookpune@yahoo.in

INVOICE

To,

The Principal,

Shree Sureshdada Jain Institute of Pharmaceutical Education & Research,

Invoice No.-Date -

3056 16.03.2022

Order No.-

| amn | er, Dist. Jalana                   |