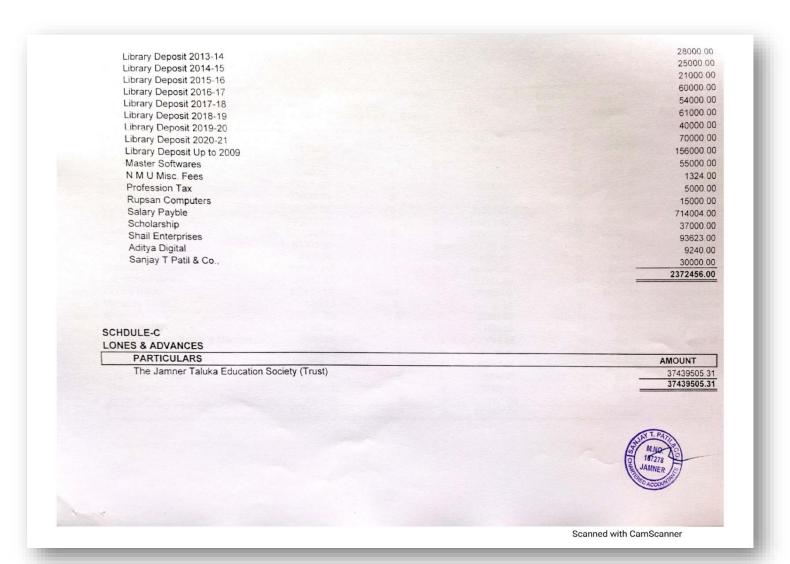

Less - Surplus Amt. Transfer to jamner Taluka Education Society (TRUST A/C)

SCHDULE-B

OTHER LIABILITIES

| PARTICULARS              | AMOUNT             |
|--------------------------|--------------------|
| BUSINESS Machine         | 14850.00           |
| Caution Money 2010-11    | 18700.00           |
| Caution Money 2011-12    | 22000.00           |
| Caution Money 2012-13    | 23100.00           |
| Caution Money 2013-14    | 34650.00           |
| Caution Money 2014-15    | 36850.00           |
| Caution Money 2015-16    | 37400.00           |
| Caution Money 2016-17    | 36300.00           |
| Caution Money 2017-18    | 32500.00           |
| Caution Money 2018-19    |                    |
| Caution Money 2019-20    | 33000.00           |
| Caution Money Up to 2009 | 35000.00           |
| E P Fund                 | 85850.00           |
| Exam Fees                | 143863.00          |
| Exam Remmu Payble        | 97164.00           |
| Excess Fee               | 114978.00          |
| Income Tax (TDS)         | 2000.00            |
|                          | 17060.00           |
| Library Deposit 2010-11  | 33000.00           |
| Library Deposit 2011-12  | M.NO. 39000 00     |
| Library Deposit 2012-13  | JAMNER JE 40000.00 |
|                          | (A)                |
|                          | CRED ACCO          |

Scanned with CamScanner

AMOUNT

7288162.80

7056128.02

7056128.02

JAMNER, Dist. Jalgaon

10

#### SCHDULE-C

**LONES & ADVANCES** 

 PARTICULARS
 AMOUNT

 The Jamner Taluka Education Society (Trust)
 1282461.00

 SSJIPER (B. PHARMACY)
 2750408.26

 4032869.26
 4032869.26