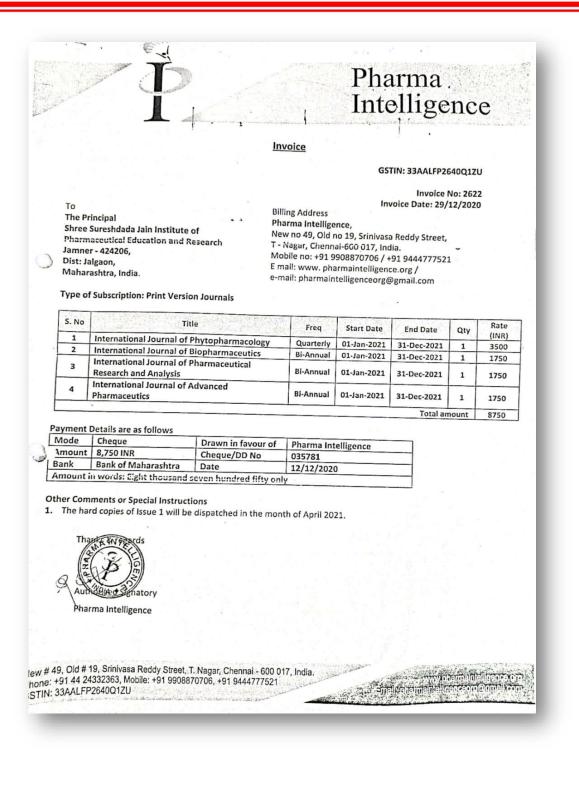

4.2.3.4 Average annual expenditure for purchase of books/ e-books and subscription to journals/e-journals during the last five years (INR in Lakhs)

|                                                    |                                                            | Year                                                                    | <sup>-</sup> 4 (2020-2021)                                                     |                                                                              |                                     |              |
|----------------------------------------------------|------------------------------------------------------------|-------------------------------------------------------------------------|--------------------------------------------------------------------------------|------------------------------------------------------------------------------|-------------------------------------|--------------|
| Library<br>resources                               | If yes,<br>Details of<br>members<br>hips/subs<br>criptions | Expenditure on<br>subscription to<br>journals, -books<br>(INR in lakhs) | Expenditure on<br>subscription to<br>e-journals, e-<br>books (INR in<br>lakhs) | Expenditure on<br>subscription to<br>other e-<br>resources (INR in<br>lakhs) | Total<br>Library<br>Expenditu<br>re | Total        |
| Books                                              | NA                                                         | 0                                                                       | 0                                                                              | 0                                                                            | 0                                   | <u>30850</u> |
| Journals                                           | Yes                                                        | 30850                                                                   | 0                                                                              | 0                                                                            | 30850                               |              |
| e-ShodhSindhu                                      | NA                                                         | 0                                                                       | 0                                                                              | 0                                                                            | 0                                   | NA           |
| Shodhganga                                         | NA                                                         | 0                                                                       | 0                                                                              | 0                                                                            | 0                                   | NA           |
| Databases                                          | NA                                                         | 0                                                                       | 0                                                                              | 0                                                                            | 0                                   | NA           |
| Local and / or<br>Remote access<br>to e- resources | NA                                                         | 0                                                                       | 0                                                                              | 0                                                                            | 0                                   | NA           |