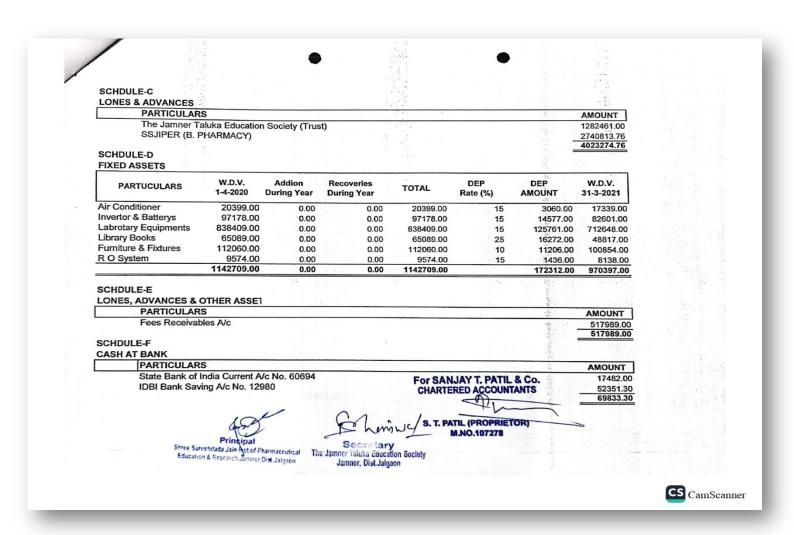

4.2.3.4 Average annual expenditure for purchase of books/ e-books and subscription to journals/e-journals during the last five years (INR in Lakhs)

|                                                    |                                                            | Year                                                                    | <sup>-</sup> 4 (2020-2021)                                                     |                                                                              |                                     |              |
|----------------------------------------------------|------------------------------------------------------------|-------------------------------------------------------------------------|--------------------------------------------------------------------------------|------------------------------------------------------------------------------|-------------------------------------|--------------|
| Library<br>resources                               | If yes,<br>Details of<br>members<br>hips/subs<br>criptions | Expenditure on<br>subscription to<br>journals, -books<br>(INR in lakhs) | Expenditure on<br>subscription to<br>e-journals, e-<br>books (INR in<br>lakhs) | Expenditure on<br>subscription to<br>other e-<br>resources (INR in<br>lakhs) | Total<br>Library<br>Expenditu<br>re | Total        |
| Books                                              | NA                                                         | 0                                                                       | 0                                                                              | 0                                                                            | 0                                   | <u>30850</u> |
| Journals                                           | Yes                                                        | 30850                                                                   | 0                                                                              | 0                                                                            | 30850                               |              |
| e-ShodhSindhu                                      | NA                                                         | 0                                                                       | 0                                                                              | 0                                                                            | 0                                   | NA           |
| Shodhganga                                         | NA                                                         | 0                                                                       | 0                                                                              | 0                                                                            | 0                                   | NA           |
| Databases                                          | NA                                                         | 0                                                                       | 0                                                                              | 0                                                                            | 0                                   | NA           |
| Local and / or<br>Remote access<br>to e- resources | NA                                                         | 0                                                                       | 0                                                                              | 0                                                                            | 0                                   | NA           |