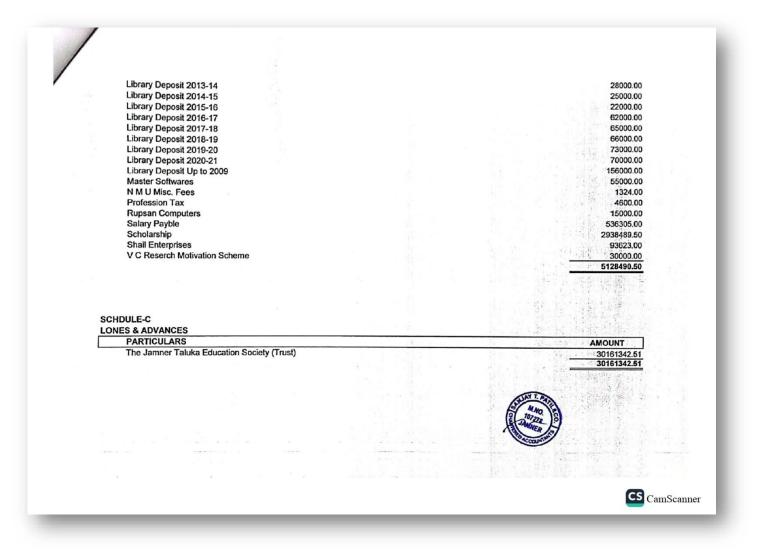

| 33000.0            |
| Library Deposit 2012-13                                       |                           | MANNED T               | 39000.0<br>40000.0 |
|                                                               |                           | A COMPANY              | 40000.0            |
|                                                               |                           | -court                 |                    |



PRINCIPAL Shree Sureshdada Jain Inst.of Pharmaceutical Education & Research, Jamner, Dist. Jalgaon



Approved by PCI, New Delhi & DTE, Mumbai
 Affiliated to K.B.C. N.M.U., Jalgaon
 Courses avilable :- B.Pharmacy & M. Pharmacy (Pharmaceutics)
 Ph. : (02580)233478 Fax (02580)233478,
 Website. : www.ssjiper.com
 Email :- ssjiper\_jamner@rediffmail.com







1

## The Jamner Taluka Education Society's SHREE SURESHDADA JAIN INSTITUTE OF PHARMACEUTICAL EDUCATION & RESEARCH, JAMNER,-424206 DIST- JALGAON (M.S.)

Email :- ssjiper\_jamner@rediffmail.com

Approved by PCI, New Delhi & DTE, Mumbai
 Affiliated to K.B.C. N.M.U., Jalgaon

Courses avilable :- B.Pharmacy & M. Pharmacy (Pharmaceutics)

Ph. : (02580)233478 Fax (02580)233478,

Website. : www.ssjiper.com

| SCHDULE-D<br>FIXED ASSETS       |                    |                       |                                  |       |            |                    |      |               |                     |
|---------------------------------|--------------------|-----------------------|----------------------------------|-------|------------|--------------------|------|---------------|-------