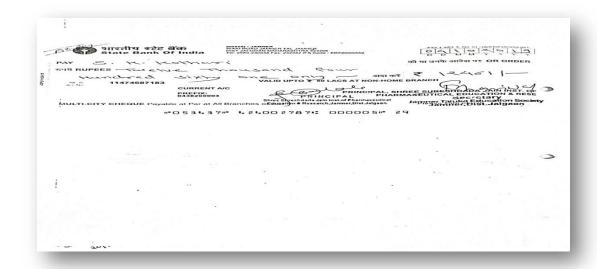

Remarks : 1) During the year there is huge amount transferred from SBI CA No. 11474687183 to Sureshdada Jain Nagari Sahakari Patsanstha Ltd. SB A/c on various dates as on (a) Dt 03/06/2019 Rs. 30,00,000/- (b) Dt 12/07/2019 Rs. 20,00,000/- & © Dt 04/09/2019 Rs. 25,00,000/- etc.