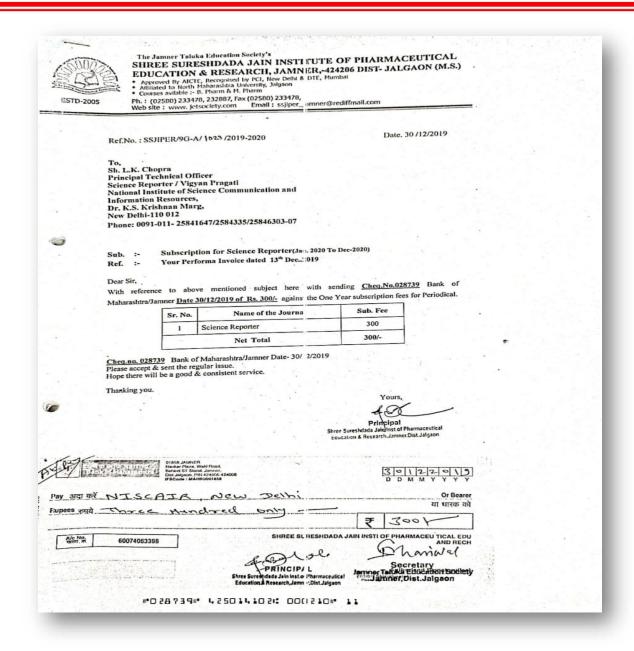

0

Shree Sureshdada Jain Inst. of Pharmaceutical Education & Research, Jamner, Dist. Jalgaon



## SHREE SURESHDADA JAIN INSTITUTE OF PHARMACEUTICAL EDUCATION & RESEARCH, JAMNER,-424206 DIST- JALGAON (M.S.)

- Approved by PCI, New Delhi & DTE, Mumbai
- Affiliated to K.B.C. N.M.U., Jalgaon
- Courses avilable :- B.Pharmacy & M. Pharmacy (Pharmaceutics)

Ph.: (02580)233478 Fax (02580)233478,

# 

Shree Su

JAMNER, Dist.Jalgaor

PRINCIPAL



## SHREE SURESHDADA JAIN INSTITUTE OF PHARMACEUTICAL EDUCATION & RESEARCH, JAMNER,-424206 DIST- JALGAON (M.S.)

Approved by PCI, New Delhi & DTE, Mumbai

Affiliated to K.B.C. N.M.U., Jalgaon

Courses avilable :- B.Pharmacy & M. Pharmacy (Pharmaceutics)

Ph.: (02580)233478 Fax (02580)233478,

Website.: www.ssjiper.com Email:-ssjiper\_jamner@rediffmail.com



JAMNER, Dist. Jalgaon





## SHREE SURESHDADA JAIN INSTITUTE OF PHARMACEUTICAL EDUCATION & RESEARCH, JAMNER, -424206 DIST- JALGAON (M.S.)

Approved by PCI, New Delhi & DTE, Mumbai

Affiliated to K.B.C. N.M.U., Jalgaon

Courses avilable :- B.Pharmacy & M. Pharmacy (Pharmaceutics)

Ph.: (02580)233478 Fax (02580)233478,



JAMNER, Dist. Jalgaon

40

PRINCIPAL





### SHREE SURESHDADA JAIN INSTITUTE OF PHARMACEUTICAL EDUCATION & RESEARCH, JAMNER, -424206 DIST- JALGAON (M.S.)

Approved by PCI, New Delhi & DTE, Mumbai

● Affiliated to K.B.C. N.M.U., Jalgaon

Courses avilable :- B.Pharmacy & M. Pharmacy (Pharmaceutics)

Ph.: (02580)233478 Fax (02580)233478,

Email:-ssjiper\_jamner@rediffmail.com Website.: www.ssjiper.com



Pharmace JAMNER, Dist.Jalgaor Education & Research, Jamner, Dist. Jal