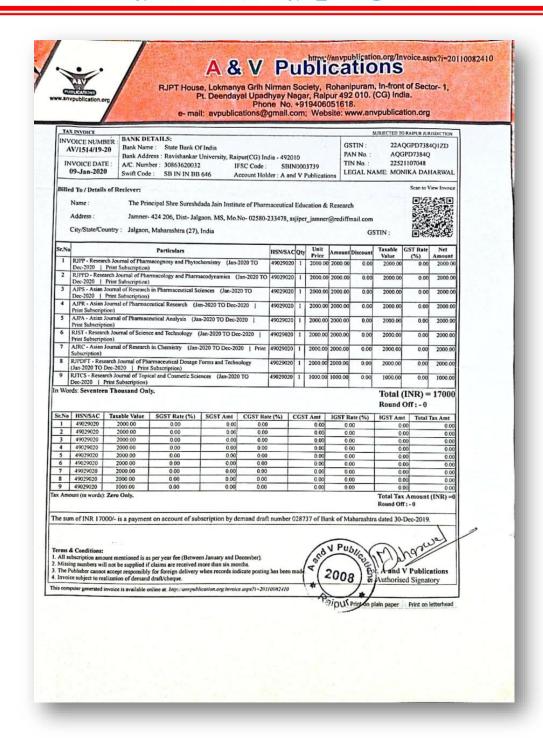

## 4.2.3.5 Average annual expenditure for purchase of books/ e-books and subscription to journals/e-journals during the last five years (INR in Lakhs)

4.2.2 The institution has subscription for the following e-resources (6) 1. e-journals, 2. e-ShodhSindhu, 3. Shodhganga membership, 4. e-books, 5. Databases, 6. Remote access to e- resources

4.2.3.5 Average annual expenditure for purchase of books/ e-books and subscription to journals/e-journals during the last five years (INR in Lakhs)

|                                                    |                                                                | Year                                                                    | 5 (2019-2020)                                                                  |                                                                              |                                     |        |
|----------------------------------------------------|----------------------------------------------------------------|-------------------------------------------------------------------------|--------------------------------------------------------------------------------|------------------------------------------------------------------------------|-------------------------------------|--------|
| Library<br>resources                               | If yes,<br>Details of<br>members<br>hips/sub<br>scription<br>s | Expenditure on<br>subscription to<br>journals, -books<br>(INR in lakhs) | Expenditure on<br>subscription to<br>e-journals, e-<br>books (INR<br>in lakhs) | Expenditure on<br>subscription to<br>other e-<br>resources (INR<br>in lakhs) | Total<br>Library<br>Expendit<br>ure | Total  |
| Books                                              | NA                                                             | 1,05,836                                                                | 0                                                                              | 0                                                                            | 1,05,836                            | 149736 |
| Journals                                           | Yes                                                            | 43900                                                                   | 0                                                                              | 0                                                                            | 43900                               |        |
| e-ShodhSindhu                                      | NA                                                             | 0                                                                       | 0                                                                              | 0                                                                            | 0                                   | NA     |
| Shodhganga                                         | NA                                                             | 0                                                                       | 0                                                                              | 0                                                                            | 0                                   | NA     |
| Databases                                          | NA                                                             | 0                                                                       | 0                                                                              | 0                                                                            | 0                                   | NA     |
| Local and / or<br>Remote access<br>to e- resources | NA                                                             | 0                                                                       | 0                                                                              | 0                                                                            | 0                                   | NA     |