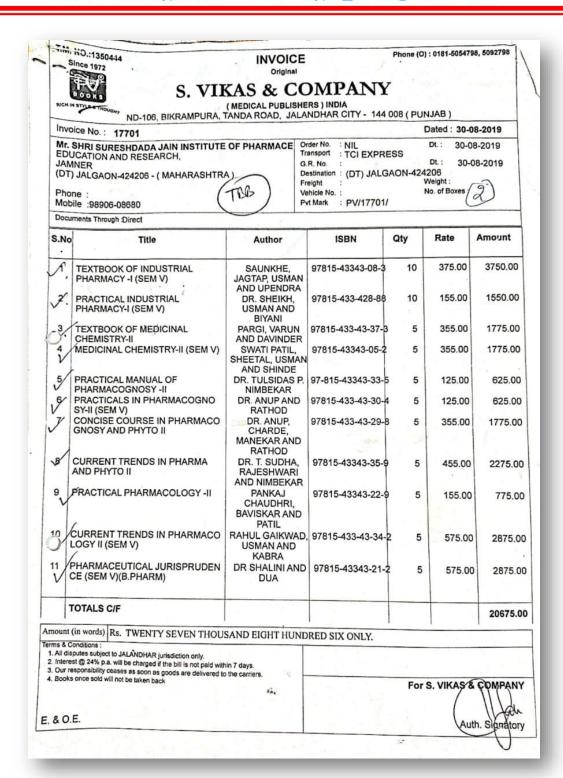

ate Bank Of India/Jamner. Dated-04/10/2019

Pharmace JAMNER, Dist.Jalgaon

Shree Sureshdada Jain Inst. of Pharmaceutical Education & Research, Jamner, Dist. Jalgaon



### SHREE SURESHDADA JAIN INSTITUTE OF PHARMACEUTICAL EDUCATION & RESEARCH, JAMNER, -424206 DIST- JALGAON (M.S.)

- Approved by PCI, New Delhi & DTE, Mumbai
- Affiliated to K.B.C. N.M.U., Jalgaon
- Courses avilable :- B.Pharmacy & M. Pharmacy (Pharmaceutics)

Ph.: (02580)233478 Fax (02580)233478,



Pharmace JAMNER, Dist.Jalgaon



## SHREE SURESHDADA JAIN INSTITUTE OF PHARMACEUTICAL EDUCATION & RESEARCH, JAMNER, -424206 DIST- JALGAON (M.S.)

- Approved by PCI, New Delhi & DTE, Mumbai
- Affiliated to K.B.C. N.M.U., Jalgaon
- Courses avilable :- B.Pharmacy & M. Pharmacy (Pharmaceutics)

Ph.: (02580)233478 Fax (02580)233478,



JAMNER, Dist. Jalgaon

24

PRINCIPAL



### SHREE SURESHDADA JAIN INSTITUTE OF PHARMACEUTICAL EDUCATION & RESEARCH, JAMNER, -424206 DIST- JALGAON (M.S.)

Approved by PCI, New Delhi & DTE, Mumbai

Affiliated to K.B.C. N.M.U., Jalgaon

Courses avilable :- B.Pharmacy & M. Pharmacy (Pharmaceutics)

Ph.: (02580)233478 Fax (02580)233478,

Email:-ssjiper\_jamner@rediffmail.com Website.: www.ssjiper.com

| ,SI         | NO.:1350444<br>nce 1972                                                                                                                                                                              | INVOIC                                           |                                                                                                                      | Phone (    |