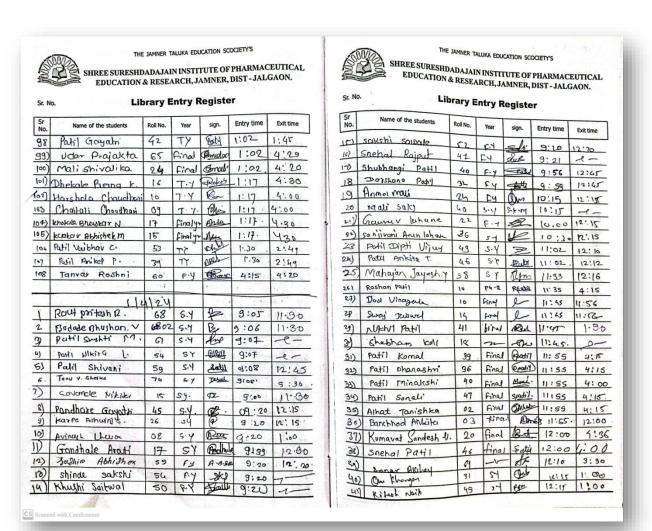

# 4.2.4 (2) Student Daily Uses of Library

The Jamner Taluka Education Society's