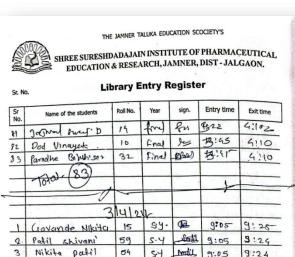

# 4.2.4 (2) Student Daily Uses of Library

The Jamner Taluka Education Society's