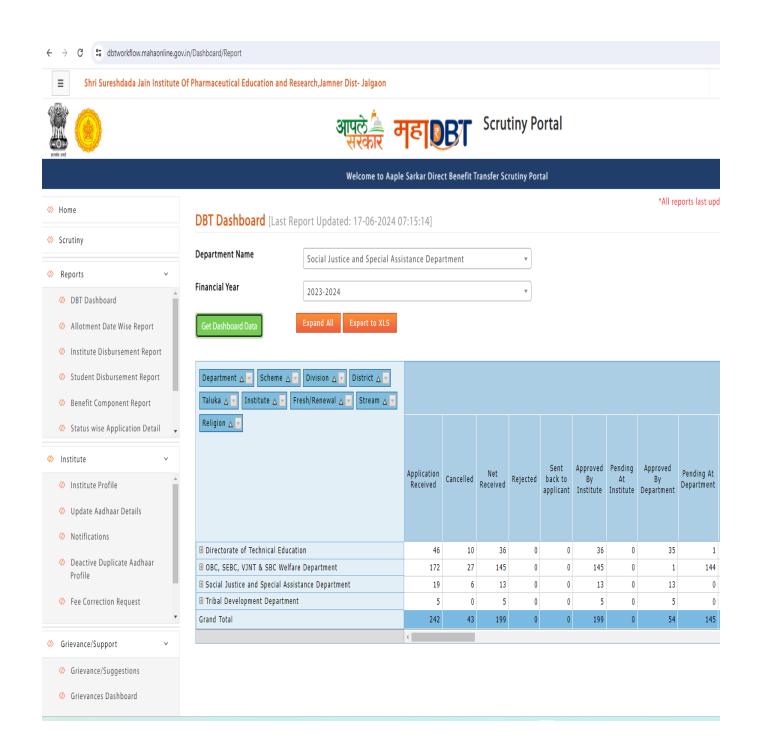

### Proof of Sanctioning Scholarship and Freeship to students from online access of

https://dbtworkflow.mahaonline.gov.in

After verifying the applications from eligible students, amount is sanctioned on these Website in online mode which is verified on college online accounts through login details

In supports sanctioned letters here some screenshots from Websites i.e. https://dbtworkflow.mahaonline.gov.in/ are displayed which can give details of sanctioning of scholarships to students

Documents details

- 1. Rules and regulations
- 2. Sanctioning proofs from https://dbtworkflow.mahaonline.gov.in/Home/HomePage

PRINCIPAL

Shree Sureshdada Jain Inst. of Pharmaceutical
Education & Research, Jamner, Dist. Jalgaon