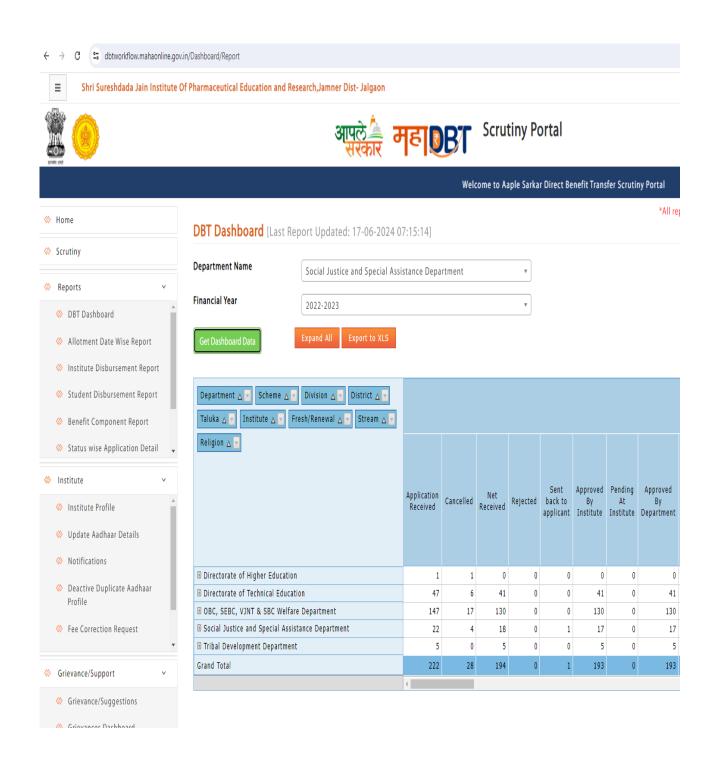

### Proof of Sanctioning Scholarship and Freeship to students from online access of

https://dbtworkflow.mahaonline.gov.in

After verifying the applications from eligible students, amount is sanctioned on these Website in online mode which is verified on college online accounts through login details

In supports sanctioned letters here some screenshots from Websites i.e. https://dbtworkflow.mahaonline.gov.in/ are displayed which can give details of sanctioning of scholarships to students

Documents details

- 1. Rules and regulations
- 2. Sanctioning proofs from https://dbtworkflow.mahaonline.gov.in/Home/HomePage

PRINCIPAL

Shree Sureshdada Jain Inst. of Pharmaceutical
Education & Research, Jamner, Dist. Jalgaon