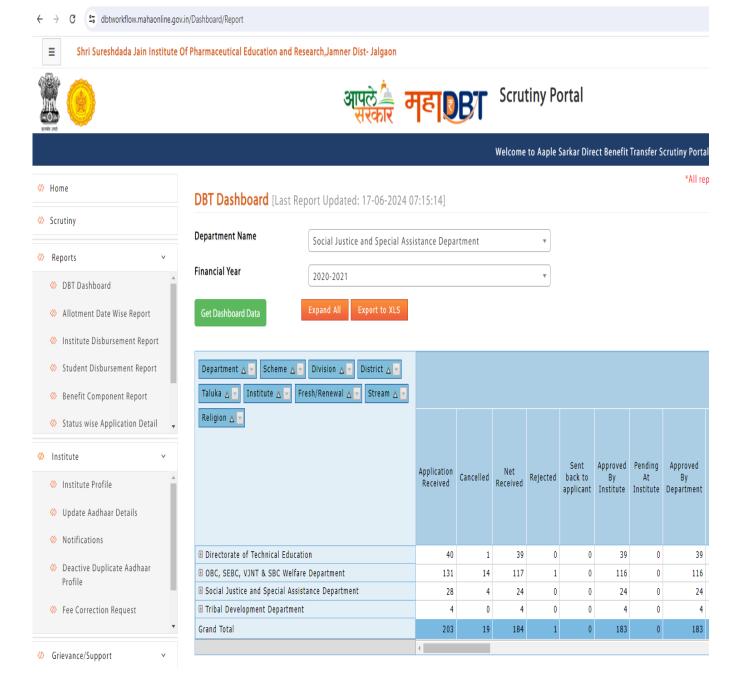

### SANCTIONED LETTER FOR SCHOLARSHIPS AND FREESHIPS

The Jamner Taluka Education Society's Shree Sureshdada Jain Institute Of Pharmaceutical Education and Research, Jamner provided various types of governments scholarships and freeships to the students eligible as per the rules and regulations of the governments of Maharashtra (States governments) Website (https://dbtworkflow.mahaonline.gov.in/) Students are instructed follow the guidelines to apply, Rules and Regulations are abo available websites

After verifying the applications from eligible students, amount is sanctioned on these Website in online mode which is verified on college online accounts through login details

In supports sanctioned letters here some screenshots from Websites i.e. https://dbtworkflow.mahaonline.gov.in/ are displayed which can give details of sanctioning of scholarships to students

Documents details

- 1. Rules and regulations
- 2. Sanctioning proofs from https://dbtworkflow.mahaonline.gov.in/Home/HomePage

PRINCIPAL

Shree Sureshdada Jain Inst. of Pharmaceutical
Education & Research, Jamner, Dist. Jalgaon

### Proof of Sanctioning Scholarship and Freeship to students from online access of

https://dbtworkflow.mahaonline.gov.in