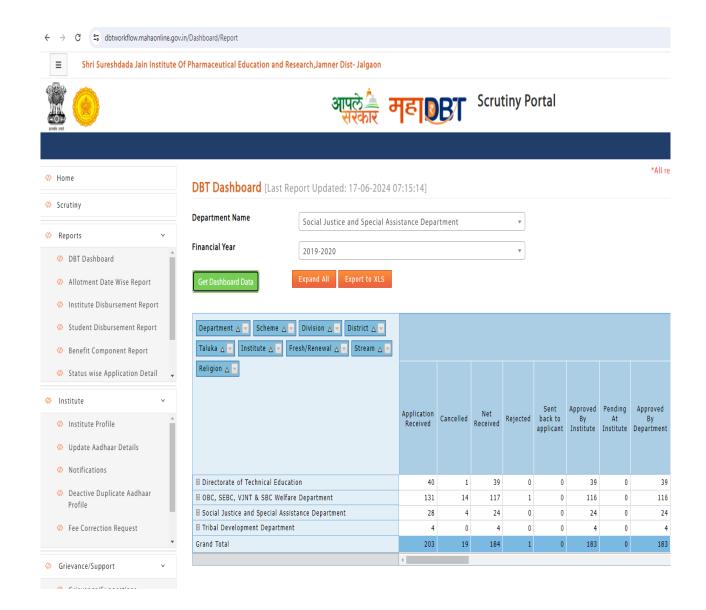

### SANCTIONED LETTER FOR SCHOLARSHIPS AND FREESHIPS

The Jamner Taluka Education Society's Shree Sureshdada Jain Institute Of Pharmaceutical Education and Research, Jamner provided various types of governments scholarships and freeships to the students eligible as per the rules and regulations of the governments of Maharashtra (States governments) Website (https://dbtworkflow.mahaonline.gov.in/) Students are instructed follow the guidelines to apply, Rules and Regulations are abo available websites

After verifying the applications from eligible students, amount is sanctioned on these Website in online mode which is verified on college online accounts through login details

In supports sanctioned letters here some screenshots from Websites i.e. https://dbtworkflow.mahaonline.gov.in/ are displayed which can give details of sanctioning of scholarships to students

Documents details

- 1. Rules and regulations
- 2. Sanctioning proofs from https://dbtworkflow.mahaonline.gov.in/Home/HomePage

PRINCIPAL

Shree Sureshdada Jain Inst. of Pharmaceutical
Education & Research, Jamner, Dist. Jalgaon

### Proof of Sanctioning Scholarship and Freeship to students from online access of

https://dbtworkflow.mahaonline.gov.in