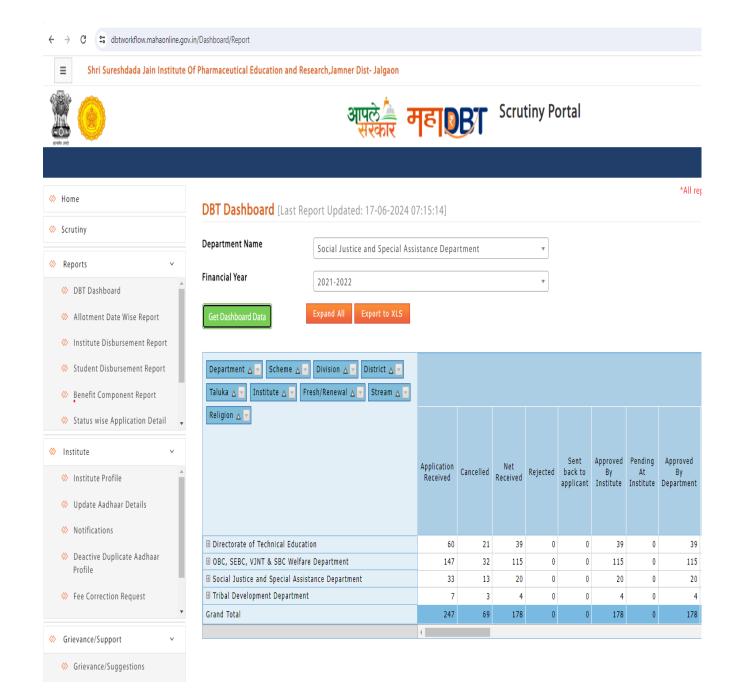

### Proof of Sanctioning Scholarship and Freeship to students from online access of

https://dbtworkflow.mahaonline.gov.in

After verifying the applications from eligible students, amount is sanctioned on these Website in online mode which is verified on college online accounts through login details

In supports sanctioned letters here some screenshots from Websites i.e. https://dbtworkflow.mahaonline.gov.in/ are displayed which can give details of sanctioning of scholarships to students

Documents details

- 1. Rules and regulations
- 2. Sanctioning proofs from https://dbtworkflow.mahaonline.gov.in/Home/HomePage

PRINCIPAL

Shree Sureshdada Jain Inst. of Pharmaceutical
Education & Research, Jamner, Dist. Jalgaon