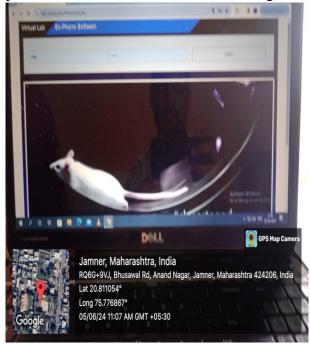

#### II. Simulation Software:

1.Ex-Pharmacology:Simulation software like Ex- Pharmacology is used by Pharmacology faculty members in pharmacology laboratory as an alternative or animal practical to demonstrate the effect of drugs on various animal model