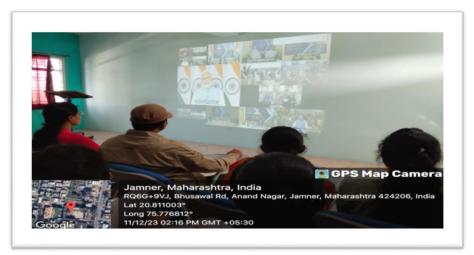

# 1. LCD Projector:

The entire faculty members were using the LCD projector to show PowerPoint presentation in the class room for teaching.

All B.Pharm and M.Pharm classes have facilities to connect with LCD Projector & are used by faculty members to providing interactive lecture platform to whereby share different forms of media including power point presentation. photographs, graphs and charts etc are used to understanding of contents.

### 2.Google Meet:

Free online platform to providing the interactive platform whereby different forms of media including power point presentation, photographs, video, graphs & charts etc. are used to understanding of content. All the staff member were using this software to conduct the online or offline theory lectures as per individual's requirements.

### 3. Zoom meeting:

Free online platform to providing the interactive platform whereby different forms of media including power point presentation, photographs, video, graphs & charts etc. are used to understanding of content. All the staff member were using this software to conduct the online or offline theory lectures as per individual's requirements.