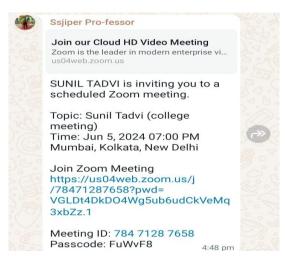

### 3. Zoom meeting:

Free online platform to providing the interactive platform whereby different forms of media including power point presentation, photographs, video, graphs & charts etc. are used to understanding of content. All the staff member were using this software to conduct the online or offline theory lectures as per individual's requirements.