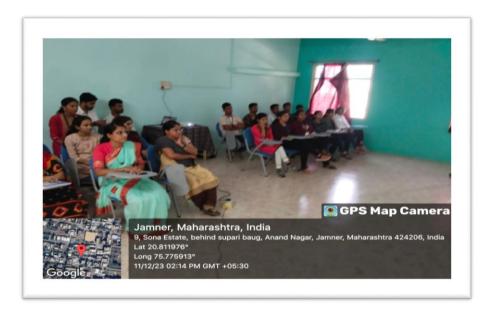

# 1. LCD Projector:

The entire faculty members were using the LCD projector to show PowerPoint presentation in the class room for teaching.

All B.Pharm and M.Pharm classes have facilities to connect with LCD Projector & are used by faculty members to providing interactive lecture platform to whereby share different forms of media including power point presentation. photographs, graphs and charts etc are used to understanding of contents.

### 2.Google Meet:

Free online platform to providing the interactive platform whereby different forms of media including power point presentation, photographs, video, graphs & charts etc. are used to understanding of content. All the staff member were using this software to conduct the online or offline theory lectures as per individual's requirements.

### 3. Zoom meeting:

Free online platform to providing the interactive platform whereby different forms of media including power point presentation, photographs, video, graphs & charts etc. are used to understanding of content. All the staff member were using this software to conduct the online or offline theory lectures as per individual's requirements.