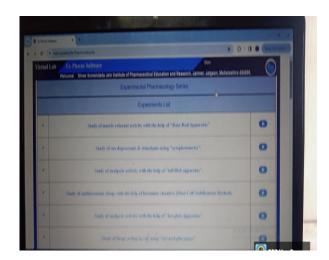

#### II. Simulation Software:

1.Ex-Pharmacology:Simulation software like Ex- Pharmacology is used by Pharmacology faculty members in pharmacology laboratory as an alternative or animal practical to demonstrate the effect of drugs on various animal model

### 1.Ex-Pharmacology:

Simulation software like Ex- Pharmacology is used by Pharmacology faculty members in pharmacology laboratory as an alternative or animal practical to demonstrate the effect of. drugs on various animal model

### 1.Ex-Pharmacology:

Simulation software like Ex- Pharmacology is used by Pharmacology faculty members in pharmacology laboratory as an alternative or animal practical to demonstrate the effect of drugs on various animal model.

## 1.Ex-Pharmacology:

Simulation software like Ex- Pharmacology is used by Pharmacology faculty members in pharmacology laboratory as an alternative or animal practical to demonstrate the effect of drugs on various animal model.