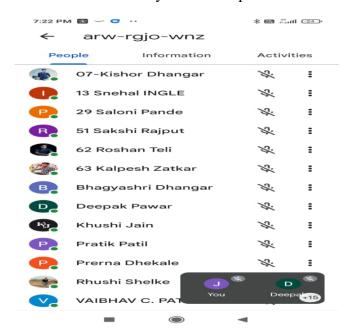

### 2.Google Meet:

Free online platform to providing the interactive platform whereby different forms of media including power point presentation, photographs, video, graphs & charts etc. are used to understanding of content. All the staff member were using this software to conduct the online or offline theory lectures as per individual's requirements.

### 3. Zoom meeting:

Free online platform to providing the interactive platform whereby different forms of media including power point presentation, photographs, video, graphs & charts etc. are used to understanding of content. All the staff member were using this software to conduct the online or offline theory lectures as per individual's requirements.