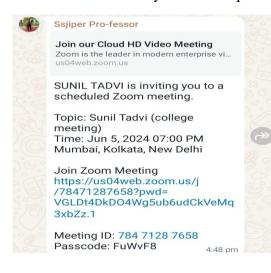

### 3. Zoom meeting:

Free online platform to providing the interactive platform whereby different forms of media including power point presentation, photographs, video, graphs & charts etc. are used to understanding of content. All the staff member were using this software to conduct the online or offline theory lectures as per individual's requirements.