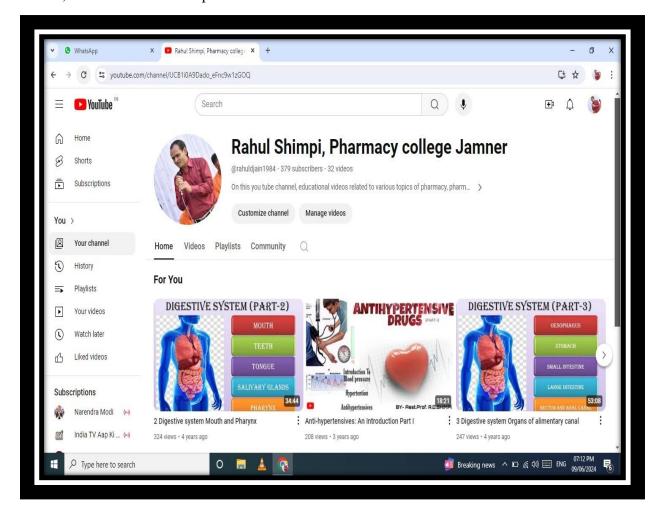

#### 4. Youtube Channel:

Online Youtube Channel help students to enhance their educational studies by visual effects, videos and different presentations in the form of videos.