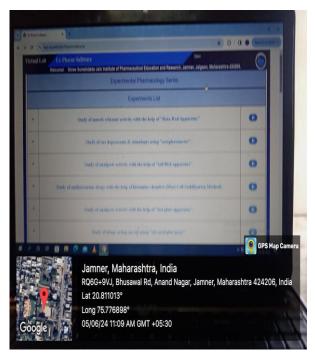

#### II. Simulation Software:

1.Ex-Pharmacology:Simulation software like Ex- Pharmacology is used by Pharmacology faculty members in pharmacology laboratory as an alternative or animal practical to demonstrate the effect of drugs on various animal model