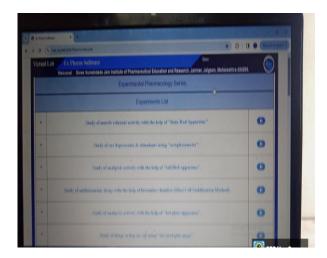

#### II. Simulation Software:

1.Ex-Pharmacology:Simulation software like Ex- Pharmacology is used by Pharmacology faculty members in pharmacology laboratory as an alternative or animal practical to demonstrate the effect of drugs on various animal model

### 1.Ex-Pharmacology:

Simulation software like Ex- Pharmacology is used by Pharmacology faculty members in pharmacology laboratory as an alternative or animal practical to demonstrate the effect of. drugs on various animal model

### 1.Ex-Pharmacology:

Simulation software like Ex- Pharmacology is used by Pharmacology faculty members in pharmacology laboratory as an alternative or animal practical to demonstrate the effect of drugs on various animal model.

## 1.Ex-Pharmacology:

Simulation software like Ex- Pharmacology is used by Pharmacology faculty members in pharmacology laboratory as an alternative or animal practical to demonstrate the effect of drugs on various animal model.