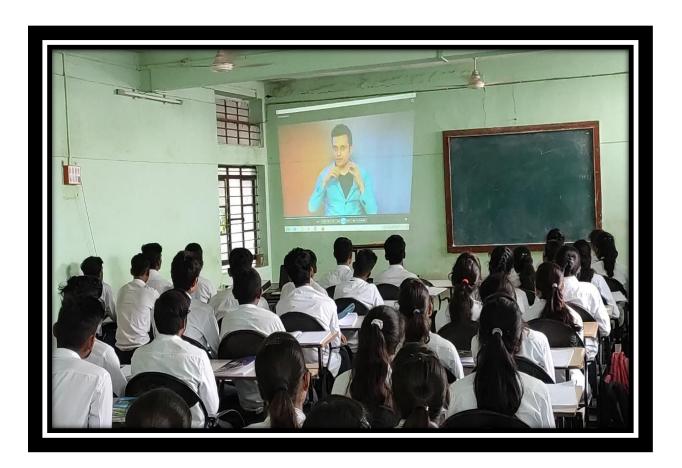

# 1. LCD Projector:

The entire faculty members were using the LCD projector to show PowerPoint presentation in the class room for teaching.

All B.Pharm and M.Pharm classes have facilities to connect with LCD Projector & are used by faculty members to providing interactive lecture platform to whereby share different forms of media including power point presentation. photographs, graphs and charts etc are used to understanding of contents.