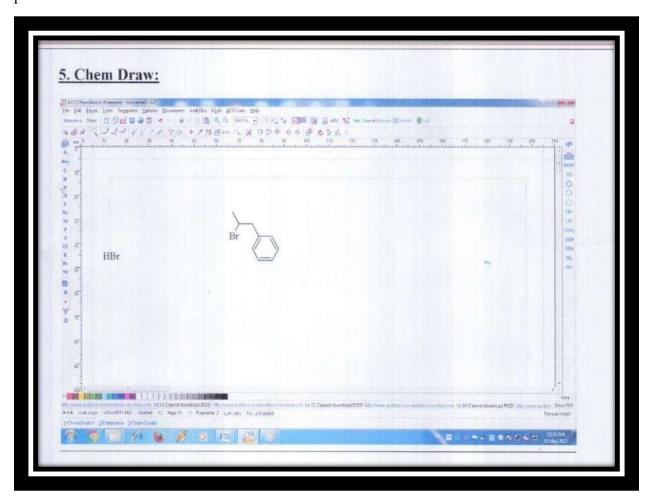

#### 2.Chem Draw:

Chem Draw is used by pharmaceutical chemistry faculty members in pharmaceutical chemistry lecture and laboratory as an alternative to draw chemical structure to demonstrate the chemical structure, chemical reaction and chemical mechanism in lecture and practical's.