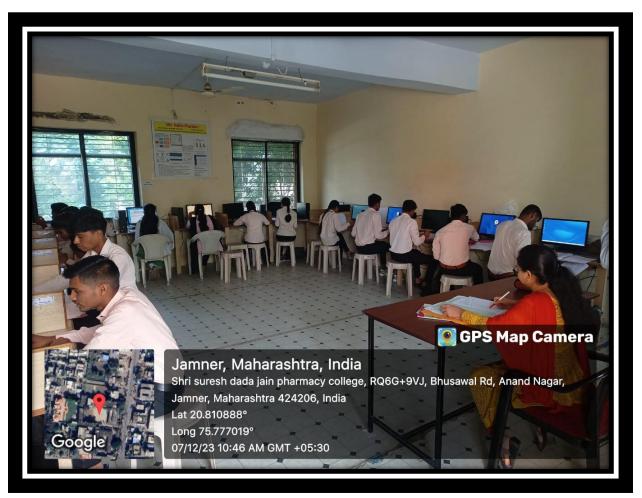

# 1.Computer Lab:

The institute have well established computer lab with free wifi and install different free software which give experience to the candidate for better learning as well as study experience.

### 1.Computer Lab:

The institute have well established computer lab with free wifi and install different free software which give experience to the candidate for better learning as well as study experience.