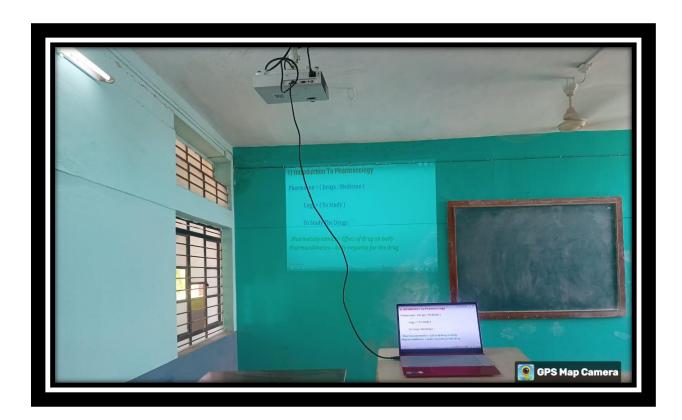

# 1. LCD Projector:

The entire faculty members were using the LCD projector to show PowerPoint presentation in the class room for teaching.

All B.Pharm and M.Pharm classes have facilities to connect with LCD Projector & are used by faculty members to providing interactive lecture platform to whereby share different forms of media including power point presentation. photographs, graphs and charts etc are used to understanding of contents.