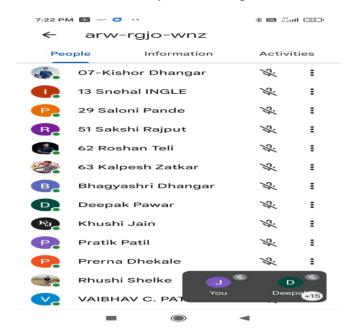

### 2.Google Meet:

Free online platform to providing the interactive platform whereby different forms of media including power point presentation, photographs, video, graphs & charts etc. are used to understanding of content. All the staff member were using this software to conduct the online or offline theory lectures as per individual's requirements.

### 3. Zoom meeting:

Free online platform to providing the interactive platform whereby different forms of media including power point presentation, photographs, video, graphs & charts etc. are used to understanding of content. All the staff member were using this software to conduct the online or offline theory lectures as per individual's requirements.