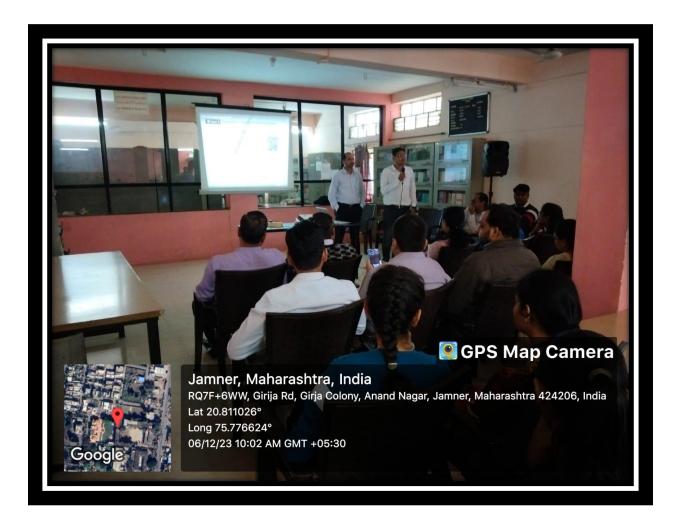

# 1. LCD Projector:

The entire faculty members were using the LCD projector to show PowerPoint presentation in the class room for teaching.

All B.Pharm and M.Pharm classes have facilities to connect with LCD Projector & are used by faculty members to providing interactive lecture platform to whereby share different forms of media including power point presentation. photographs, graphs and charts etc are used to understanding of contents.