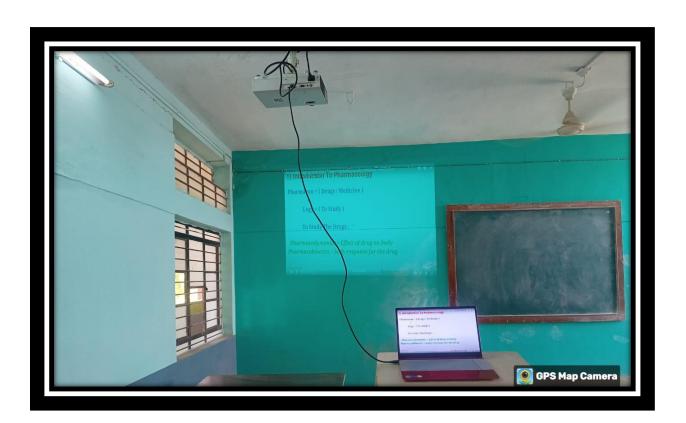

# 1. LCD Projector:

The entire faculty members were using the LCD projector to show PowerPoint presentation in the class room for teaching.

All B.Pharm and M.Pharm classes have facilities to connect with LCD Projector & are used by faculty members to providing interactive lecture platform to whereby share different forms of media including power point presentation. photographs, graphs and charts etc are used to understanding of contents.