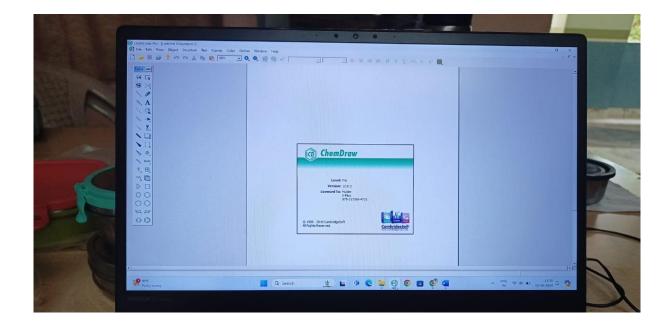

#### 2.Chem Draw:

Chem Draw is used by pharmaceutical chemistry faculty members in pharmaceutical chemistry lecture and laboratory as an alternative to draw chemical structure to demonstrate the chemical structure, chemical reaction and chemical mechanism in lecture and practical's.