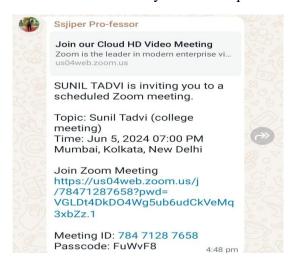

### 3. Zoom meeting:

Free online platform to providing the interactive platform whereby different forms of media including power point presentation, photographs, video, graphs & charts etc. are used to understanding of content. All the staff member were using this software to conduct the online or offline theory lectures as per individual's requirements.