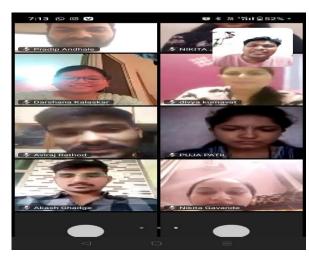

### 2.Google Meet:

Free online platform to providing the interactive platform whereby different forms of media including power point presentation, photographs, video, graphs & charts etc. are used to understanding of content. All the staff member were using this software to conduct the online or offline theory lectures as per individual's requirements.

### 3. Zoom meeting:

Free online platform to providing the interactive platform whereby different forms of media including power point presentation, photographs, video, graphs & charts etc. are used to understanding of content. All the staff member were using this software to conduct the online or offline theory lectures as per individual's requirements.