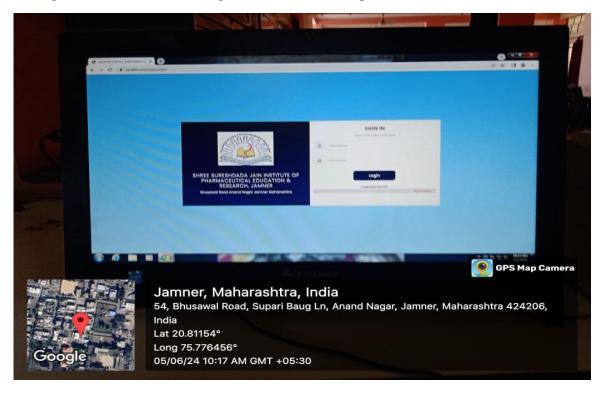

# 1.Computer Lab:

The institute have well established computer lab with free wifi and install different free software which give experience to the candidate for better learning as well as study experience.