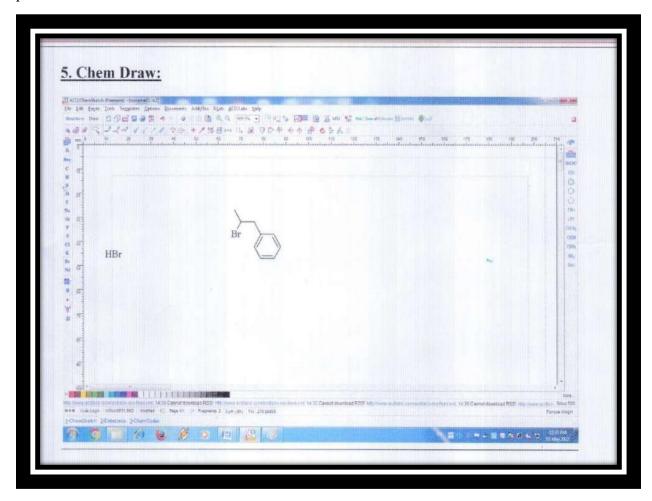

#### 2.Chem Draw:

Chem Draw is used by pharmaceutical chemistry faculty members in pharmaceutical chemistry lecture and laboratory as an alternative to draw chemical structure to demonstrate the chemical structure, chemical reaction and chemical mechanism in lecture and practical's.