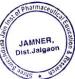

#### 2.Chem Draw:

Chem Draw is used by pharmaceutical chemistry faculty members in pharmaceutical chemistry lecture and laboratory as an alternative to draw chemical structure to demonstrate the chemical structure, chemical reaction and chemical mechanism in lecture and practical's.