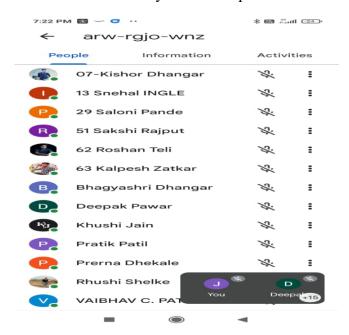

### 3. Zoom meeting:

Free online platform to providing the interactive platform whereby different forms of media including power point presentation, photographs, video, graphs & charts etc. are used to understanding of content. All the staff member were using this software to conduct the online or offline theory lectures as per individual's requirements.