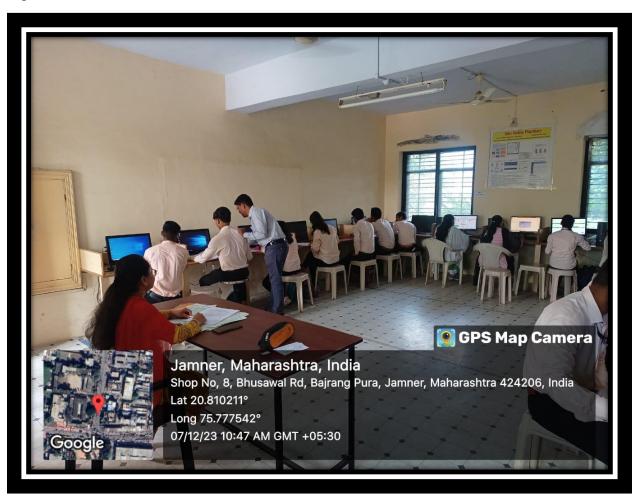

# 1.Computer Lab:

The institute have well established computer lab with free wifi and install different free software which give experience to the candidate for better learning as well as study experience.