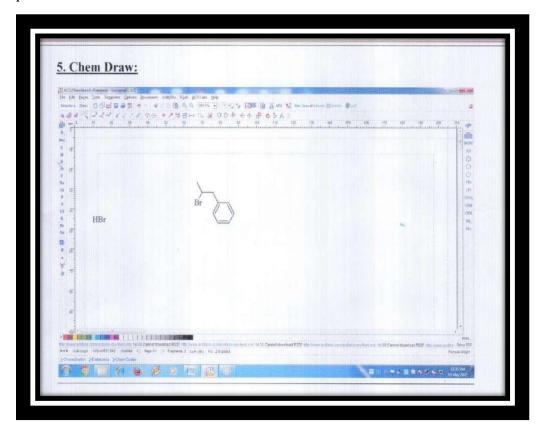

#### 2.Chem Draw:

Chem Draw is used by pharmaceutical chemistry faculty members in pharmaceutical chemistry lecture and laboratory as an alternative to draw chemical structure to demonstrate the chemical structure, chemical reaction and chemical mechanism in lecture and practical's.