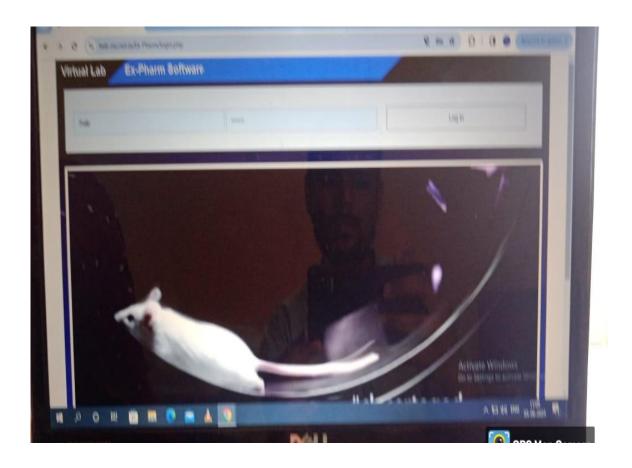

#### II. Simulation Software:

1.Ex-Pharmacology:Simulation software like Ex- Pharmacology is used by Pharmacology faculty members in pharmacology laboratory as an alternative or animal practical to demonstrate the effect of drugs on various animal model

### 1.Ex-Pharmacology:

Simulation software like Ex- Pharmacology is used by Pharmacology faculty members in pharmacology laboratory as an alternative or animal practical to demonstrate the effect of. drugs on various animal model

### 1.Ex-Pharmacology:

Simulation software like Ex- Pharmacology is used by Pharmacology faculty members in pharmacology laboratory as an alternative or animal practical to demonstrate the effect of drugs on various animal model.

## 1.Ex-Pharmacology:

Simulation software like Ex- Pharmacology is used by Pharmacology faculty members in pharmacology laboratory as an alternative or animal practical to demonstrate the effect of drugs on various animal model.