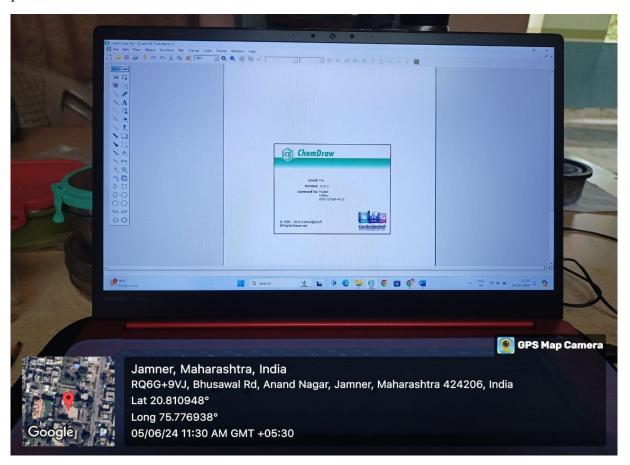

### 2.Google Meet:

Free online platform to providing the interactive platform whereby different forms of media including power point presentation, photographs, video, graphs & charts etc. are used to understanding of content. All the staff member were using this software to conduct the online or offline theory lectures as per individual's requirements.

### 3. Zoom meeting:

Free online platform to providing the interactive platform whereby different forms of media including power point presentation, photographs, video, graphs & charts etc. are used to understanding of content. All the staff member were using this software to conduct the online or offline theory lectures as per individual's requirements.