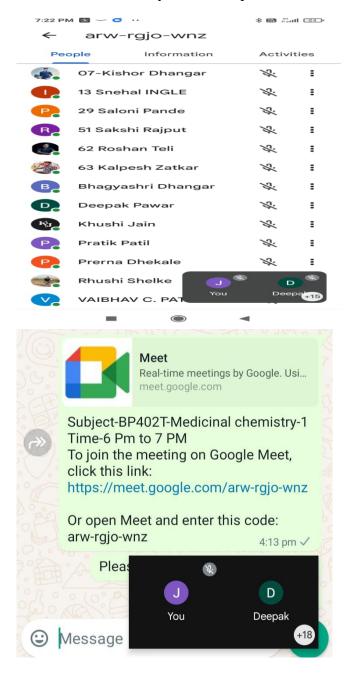

### 2.Google Meet:

Free online platform to providing the interactive platform whereby different forms of media including power point presentation, photographs, video, graphs & charts etc. are used to understanding of content. All the staff member were using this software to conduct the online or offline theory lectures as per individual's requirements.

### 3. Zoom meeting:

Free online platform to providing the interactive platform whereby different forms of media including power point presentation, photographs, video, graphs & charts etc. are used to understanding of content. All the staff member were using this software to conduct the online or offline theory lectures as per individual's requirements.