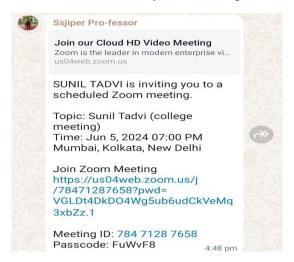

### 3. Zoom meeting:

Free online platform to providing the interactive platform whereby different forms of media including power point presentation, photographs, video, graphs & charts etc. are used to understanding of content. All the staff member were using this software to conduct the online or offline theory lectures as per individual's requirements.