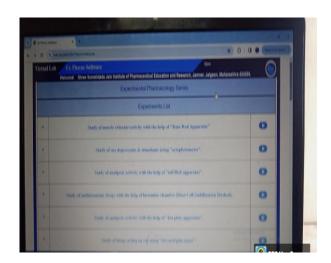

#### II. Simulation Software:

1.Ex-Pharmacology:Simulation software like Ex- Pharmacology is used by Pharmacology faculty members in pharmacology laboratory as an alternative or animal practical to demonstrate the effect of drugs on various animal model

### 1.Ex-Pharmacology:

Simulation software like Ex- Pharmacology is used by Pharmacology faculty members in pharmacology laboratory as an alternative or animal practical to demonstrate the effect of. drugs on various animal model

### 1.Ex-Pharmacology:

Simulation software like Ex- Pharmacology is used by Pharmacology faculty members in pharmacology laboratory as an alternative or animal practical to demonstrate the effect of drugs on various animal model.

## 1.Ex-Pharmacology:

Simulation software like Ex- Pharmacology is used by Pharmacology faculty members in pharmacology laboratory as an alternative or animal practical to demonstrate the effect of drugs on various animal model.