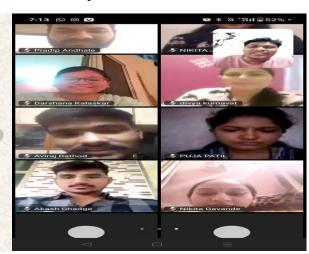

### 2.Google Meet:

Free online platform to providing the interactive platform whereby different forms of media including power point presentation, photographs, video, graphs & charts etc. are used to understanding of content. All the staff member were using this software to conduct the online or offline theory lectures as per individual's requirements.

### 3. Zoom meeting:

Free online platform to providing the interactive platform whereby different forms of media including power point presentation, photographs, video, graphs & charts etc. are used to understanding of content. All the staff member were using this software to conduct the online or offline theory lectures as per individual's requirements.