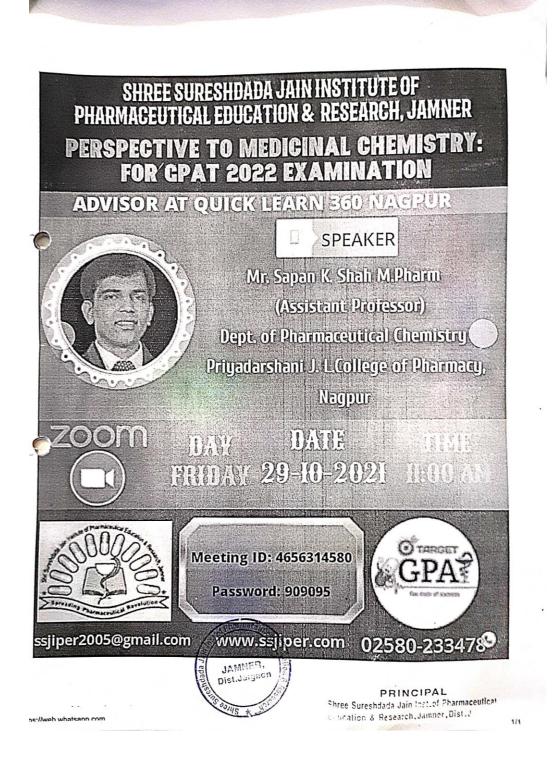

#### Mr. Sapan k. Shah (M. Pharm) Contact no: 6965006696

Asst. Prof. Department of Pharmaceutical Chemistry

Priyadarshani J. L. College of Pharmacy, Nagpur.

**Subject:** You are invited to deliver a guest lecture on topic "One Day Webinar on Perspective of Medicinal Chemistry For GPAT-2022 Examination" organized by SSJIPER COP Jamner, on 29<sup>th</sup> October 2021 at 11 am TO 1 pm.

Respected Sir/ Madam

We strive to provide the best knowledge program for our students to qualify Competitive exams. In this regards we organized awareness program to upgrade the knowledge of our students and give them large exposure to qualify GPAT & get admitted to (M. Pharm) & also grab best jobs in Pharma Company.

With regard of this SSJIPER Student welfare department decided to Schedule a Guest lecture for Third & Final year B. Pharmacy students with the theme on topic "*One Day Webinar On Perspective Of Medicinal Chemistry For GPAT-2022 Examination*" Organized by SSJIPER COP Jamner, which will takes place on 29<sup>th</sup> October 2021 at 11 am TO 1 pm..

Your favorable response regarding this request will be highly appreciated.

Thanking you,

Respectfully your's

Date: 27-10-2021

# <u>Notice</u>

All the students of Final year B. Pharm. (Batch: 2020-21) are hereby, informed that the Student welfare Department Department of SSJIPER College of Pharmacy scheduled a One Day Online webinar on topic "*One Day Webinar on Perspective of Medicinal Chemistry For Gpat-2022 Examination*" held on 29th October 2021 at 11 am TO 1 pm. by **Mr. Sapan k. Shah** (**M. Pharm**) Asst. Prof. Department of Pharmaceutical Chemistry Priyadarshani J. L. College of Pharmacy, Nagpur. It is mandatory to attend this workshop.

Date: 29-10-2021

# **Activity Report**

**Title of Activity/Event:** "One Day Webinar on Perspective of Medicinal Chemistry for GPAT-2022 Examination"

Speaker: Mr. Sapan k. Shah (M. Pharm) Asst. Prof. Department of Pharmaceutical Chemistry Priyadarshani J. L. College of Pharmacy, Nagpur.

Mode: Online Zoom Platform

Date: 29 /10 /2021

**Time:** 11.00 am TO 1.00 pm

Venue: Online Zoom

In-charge of Activity: Prof. Yogesh M. Bagad & Prof. M. M. Bari, Prof. A.R. Umarkar.

Number of Students Participated:

#### **Objective of Activity:**

- ✤ Tips & tricks for preparation of Basic organic Chemistry for GPAT in short duration
- ✤ How to draw structure in short span of time.
- Key highlights of Nomenclature, synthesis and mode of action.
- Tips & tricks to solve MCQ's on Medicinal chemistry in short duration.
- Such a type of Online Webinar creates awareness amongst the students regarding how to prepare for (GPAT) exam and get qualified to take admission to Postgraduation program.