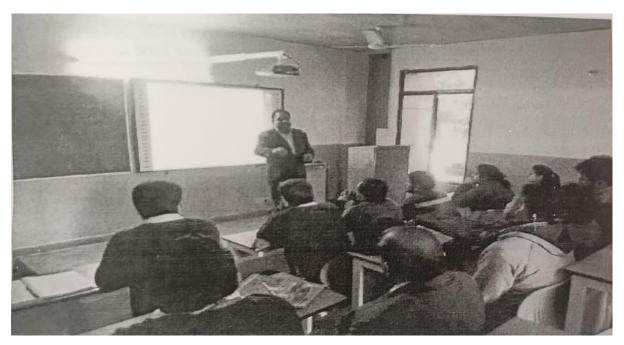

JTES's Shree Sureshdada Jain Institute of Pharmaceutical Education and Research, Jamner, Dist Jalgaon A GUEST LECTURE ORGANIZED ON HANDLING OF ANALYTICAL INSTRUMENTS

In order to promote the educational development of students along with regular curriculum, Shree Sureshdada Jain Institute of Pharmaceutical Education and research Jamner efforts. Such continuously take efforts helps to enrich the knowledge of students by all possible means. By taking into consideration an overall development of students, as usual the Shree Sureshdada Jain Institute of Pharmaceutical Education and Research organized a guest lecture

on "Instrumental Handling and Training" dated on 04/02/2023.

Mr. Anup Bendale, owner and trainer of AGM Instrumental Training Center was invited.

Throughout the session Mr. Anup Bendale introduced significance of various instrumental handling such as HPLC, GC, NMR, IR and many more. In this session 60 students of Final Year B. Pharm and 15 students from M. Pharm participated.

Prof. M. M. Bari and Prof. P. A. Borse took efforts for the successful organization of this programme.

Approved by PCI, New Delhi & DTE, Mumbai
 Affiliated to K.B.C. N.M.U., Jalgaon
 Courses avilable :- B.Pharmacy & M. Pharmacy (Pharmaceutics)
 Ph. : (02580)233478 Fax (02580)233478,
 Website. : www.ssjiper.com
 Email :- ssjiper\_jamner@rediffmail.com