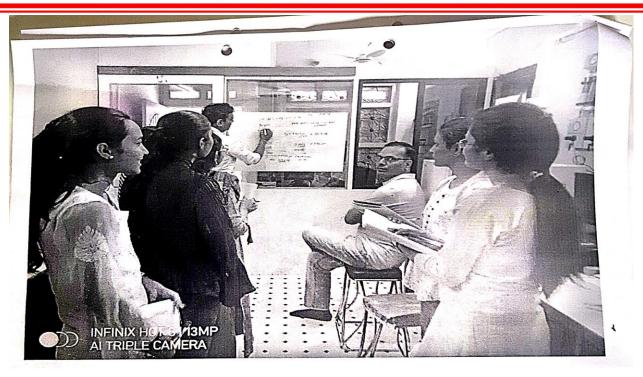

# **Activity Report**

Title of Activity/Event:"Two Day National Level Workshop on GPAT-2022 Shortened<br/>Path to Success in 20 Days".

Speaker - 1. Mr. Sachin Kushare (Senior Scientist, R & D, Glenmark Pharmaceuticals Ltd,)

Speaker - 2. Mr. Rohan Pawar (Director RAP Analytical, Nasik)

Mode: Online (Infinity Education App by Infinity Education, Nasik)

Date: 01 /01/2022 & 02/01/2022

**Time: -** 10.00 am TO 4 pm

Venue: SSJIPER COP, Jamner.

In-charge of Activity: Prof. M. M. Bari, Prof. Yogesh M. Bagad,

Prof. A.R. Umarkar, Prof. P.A. Borse

Number of Students Participated:

**Topics Covered:** 

- Strategies for GPAT Preparation in short duration
- Revision or Summary of VIMP topics
- ✤ 10 Full Length Cognate tests
- Discussion on this tests results
- How to prepare short notes
- Strategies for solving MCQ's.
- Subject wise short notes on key topics
- ✤ Time planning for GPAT Exam.
- What types of Questions asked in such exams, how to manage time etc.