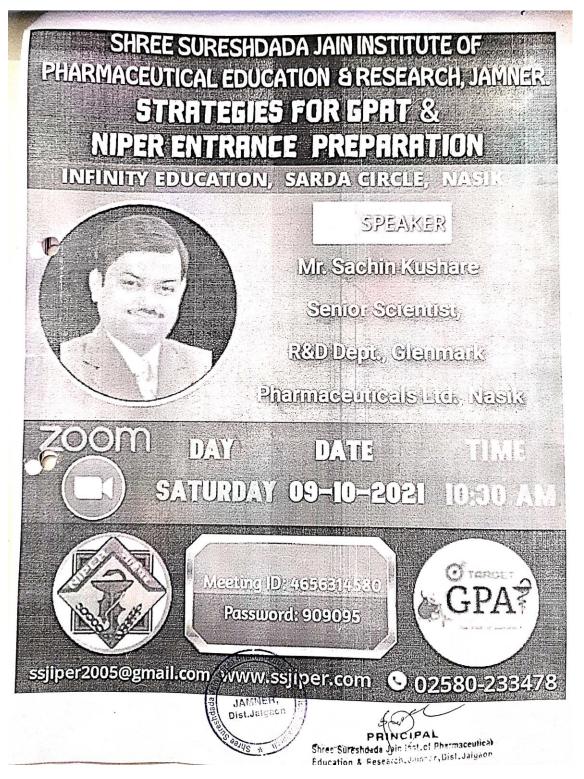

#### Mr. Sachin Kushare

Senior Scientist, R & D, Glenmark Pharmaceuticals Ltd, Nasik

**Subject:** Invitation as a guest lecture on "*Strategies for GPAT & NIPER entrance preparation and Guidance*" Organized by SSJIPER COP Jamner on 9<sup>th</sup> October 2021.

#### Respected Sir/ Madam

As you are aware Shree Sureshdada Jain college of Pharmacy is one of the well-known institute in north Maharashtra region for offering quality education in Pharmaceutical sciences. We strive to provide the best knowledge program for our students to qualify Competitive exams. In this connection we organized awareness program to upgrade the knowledge of our students and give them large exposure to grab best possible job opportunities in Pharma industries. With regard of this SSJIPER training & placement department decided to arrange a guest lecture for Third & Final year B. Pharmacy with the theme of "*Strategies for GPAT & NIPER Entrance Exam Preparation and Guidance*" which will takes place on 9<sup>th</sup> October 2021 at SSJIPER COP, as Guest speaker from 10.30 am TO 1.30 pm.

# **Notice**

All the students of Final year B. Pharm. (Batch: 2020-21) are hereby, informed that the Student welfare Department of SSJIPER College of Pharmacy scheduled a One Day Online webinar on topic *"Strategies for GPAT & NIPER Entrance Preparation and Guidance"* held on 9th October 2021 at 10.30 am TO 1.30 pm. by Mr. Sachin Kushare Senior Scientist, R & D, Glenmark Pharmaceuticals Ltd, Nasik. It is mandatory to attend this workshop.

# Title of Activity/Event: "Strategies for GPAT & NIPER Entrance Preparation and Guidance"

Speaker: Mr. Sachin Kushare (Senior Scientist, R & D, Glenmark Pharmaceuticals Ltd, Nasik.)

Mode: Online Zoom Platform

Date: 09/10/2021

**Time:** 10.30 am TO 1.30 pm

Venue: Online Zoom Platform

In-charge of Activity: Prof. M. M. Bari, Prof. P.A. Borse &, Prof. A.R. Umarkar.

Number of Participants: