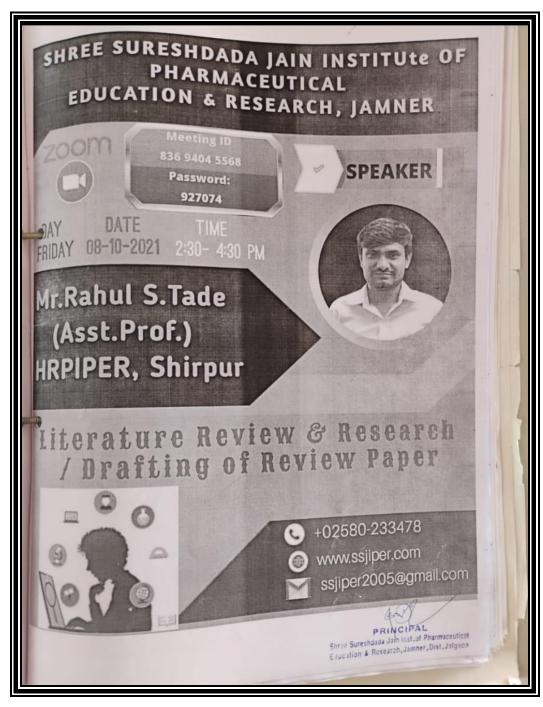

#### **Invitation Letter**

Prof. R.S Tade (M. Pharm)

H.R.Patel Institute of Pharmaceutical Education & Research,

Shirpur

**Subject:** Invitation as a guest lecture on "*Literature review and research paper/ drafting of review*" Organized by SSJIPER COP Jamner on. 8<sup>th</sup> of October 2021 at SSJIPER COP, as Guest speaker from 2.30pm am to 4.30 pm

Respected Sir,

As we know that after B.Pharmacy many students taking admission to Master of Pharmacy and in master's degree second year students perform the research so in view of this SSJIPER student welfare & training and placement cell decided to arrange a platform to promote and enhance research knowledge & how to do the research & what are the different methodology to carry out research these types of question solving session was arrange by college for our students to gain the confidence in near future to do the quality of research work in their master's degree. So we conduct a guest lecture for Final year B. Pharmacy & M. Pharmacy students under the training & placement department with the theme of "*Literature review and research paper/ drafting of review*" which will takes place on 8<sup>th</sup> of October 2021 at SSJIPER COP, as Guest speaker from 2.30pm am to 4.30 pm. In this regard, we would like to request you to be our Guest speaker for the said event to share your knowledge regarding research project work to all of our Final year B. Pharmacy & M. Pharmacy

# Notice

All the students of M. Pharm (Batch: 2020-21) are hereby, informed that the Student Welfare Department of SSJIPER College of Pharmacy scheduled a One Day Online webinar on topic *"Literature review and research paper/ drafting of review"* held on 7th October 2021 at 2.30pm am TO 4.30 pm. by **Prof. R.S Tade from** H.R. Patel Institute of Pharmaceutical Education & Research, Shirpur. It is mandatory to attend this workshop.

# Title of Activity/Event: "Literature Review and Research Paper/ Drafting of Review".

Mode: Online Webinar

Speaker: Prof. R.S Tade (M. Pharm)-H.R. Patel Institute of Pharmaceutical Education & Research, Shirpur.

Date: 08 /10 /2021

Time: 2.30pm am to 4.30 pm

Venue: Online

Invitee: SSJIPER, Jamner

In-charge of Activity: Prof Y.M. Bagad & Prof. M. M. Bari, Prof. A.R. Umarkar.

Email :- ssjiper\_jamner@rediffmail.com

Ph.: (02580)233478 Fax (02580)233478,

Website. : www.ssjiper.com

Literature Review & Research / Drafting of Review Papers held on 08-10-2021

a