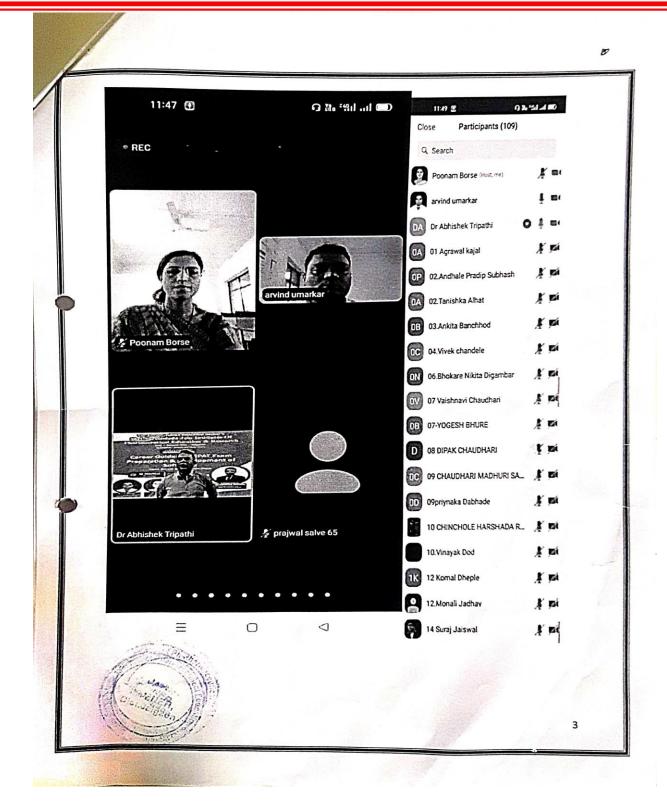

# Title of Activity/Event: "Strategies for GPAT & NIPER Entrance Preparation and Guidance"

Speaker: Mr. Sachin Kushare (Senior Scientist, R & D, Glenmark Pharmaceuticals Ltd, Nasik.)

Mode: Online Zoom Platform

Date: 09/10/2021

**Time:** 10.30 am TO 1.30 pm

Venue: Online Zoom Platform

In-charge of Activity: Prof. M. M. Bari, Prof. P.A. Borse &, Prof. A.R. Umarkar.

Number of Participants: