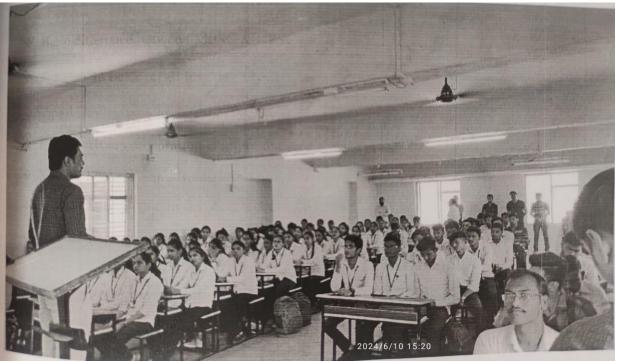

JTES's Shree Sureshdada Jain Institute of Pharmaceutical Education and Research, Jamner, Dist Jalgaon A GUEST LECTURE ORGANIZED ON HANDLING OF ANALYTICAL INSTRUMENTS

In order to promote the educational development of students along with regular curriculum, Shree Sureshdada Jain Institute of Pharmaceutical Education and research Jamner efforts. Such continuously take efforts helps to enrich the knowledge of students by all possible means. By taking into consideration an overall development of students, as usual the Shree Sureshdada Jain Institute of Pharmaceutical Education and Research organized a guest lecture

on "Instrumental Handling and Training" dated on 04/02/2023.

Mr. Anup Bendale, owner and trainer of AGM Instrumental Training Center was invited.

Throughout the session Mr. Anup Bendale introduced significance of various instrumental handling such as HPLC, GC, NMR, IR and many more. In this session 60 students of Final Year B. Pharm and 15 students from M. Pharm participated.

Prof. M. M. Bari and Prof. P. A. Borse took efforts for the successful organization of this programme.

Approved by PCI, New Delhi & DTE, Mumbai
 Affiliated to K.B.C. N.M.U., Jalgaon
 Courses avilable :- B.Pharmacy & M. Pharmacy (Pharmaceutics)
 Ph. : (02580)233478 Fax (02580)233478,
 Website. : www.ssjiper.com
 Email :- ssjiper\_jamner@rediffmail.com