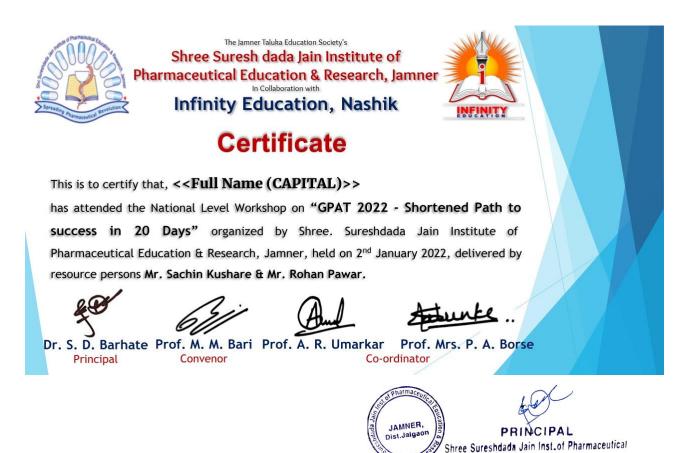

# **Activity Report**

Title of Activity/Event:"Two Day National Level Workshop on GPAT-2022 Shortened<br/>Path to Success in 20 Days".

Speaker - 1. Mr. Sachin Kushare (Senior Scientist, R & D, Glenmark Pharmaceuticals Ltd,)

Speaker - 2. Mr. Rohan Pawar (Director RAP Analytical, Nasik)

Mode: Online (Infinity Education App by Infinity Education, Nasik)

Date: 01 /01/2022 & 02/01/2022

**Time: -** 10.00 am TO 4 pm

Venue: SSJIPER COP, Jamner.

In-charge of Activity: Prof. M. M. Bari, Prof. Yogesh M. Bagad,

Prof. A.R. Umarkar, Prof. P.A. Borse

Number of Students Participated:

**Topics Covered:** 

- Strategies for GPAT Preparation in short duration
- Revision or Summary of VIMP topics
- ✤ 10 Full Length Cognate tests
- Discussion on this tests results
- How to prepare short notes
- Strategies for solving MCQ's.
- Subject wise short notes on key topics
- ✤ Time planning for GPAT Exam.
- What types of Questions asked in such exams, how to manage time etc.

#### Subject: Letter of Appreciation

Dear Sir / Madam

On behalf of Principal & Shree Sureshdada Jain Institute of Pharmaceutical Education & Research, Jamner, I would like to extent my our heartfelt thanks for sharing your valuable knowledge with our students & staff during Guest lecture "*One Day Webinar On Perspective Of Medicinal Chemistry For Gpat-2022 Examination*" organized by SSJIPER COP Jamner on 1<sup>st</sup> January & 2<sup>nd</sup> of January 2022 at 10.00 am TO 4 pm.