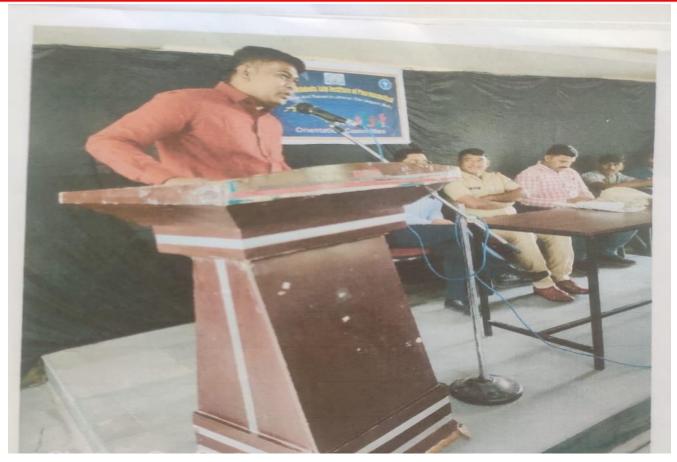

# **ONE DAY GUEST LECTURE ON**

#### "Ayurvedic Formulation"

# ORGANIZED BY STUDENT WELFARE DEPARTMENT

#### (SSJIPER) JAMNER

SPEAKER: - Mr. Bhushan Patil sir (Formulation head of khandesh Ayurvedic Jalgaon)

VENUE: - Shree Sureshdada Jain Institute of Pharmaceutical Education and Research Jamner

PROGRAMME SCHEDULE: - 10:00 am to 12:00 pm

DATE: 22/08/2022

DAY: Monday -

**INVITEE: - SSJIPER, Jamner** 

PROGRAMME CO-COORDINATORS: - Prof. Sunil J Tadvi

As a part of knowledge orientation program, the institutes Students Welfare Committee has arranged the "One Day guest lecture on "**Ayurvedic Formulation**" for the Second Year B.Pharm, students of our institute.

Resource person **Mr. Bhushan Patil sir** has given very fruitful guidance regarding Research in the field of Pharmacognosy & studied about modern techniques in the use of herbal drug in formulation as well as benefit of herbals against various synthetic medicines.