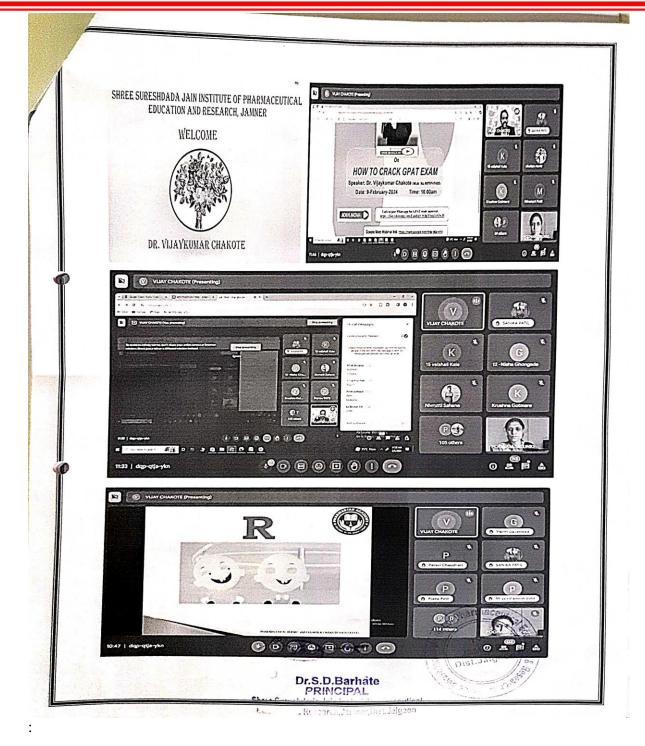

#### Photo-1

Date: 09/ 10/2021

#### Mr. Sachin Kushare

Senior Scientist, R & D, Glenmark Pharmaceuticals Ltd, Nasik