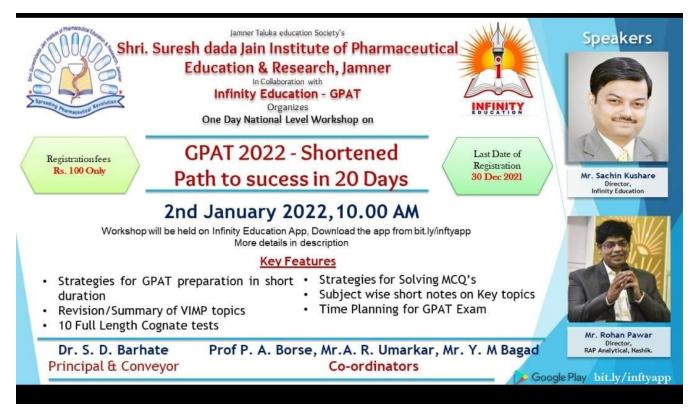

#### **Invitation Letter**

1. Mr. Sachin Kushare Contact no: 9595630028

Senior Scientist, R & D, Glenmark Pharmaceuticals Ltd, Nasik

2. Mr. RohanPawar (Director RAP Analytical, Nasik)

Subject: Invitation as a guest lecture on: "Two Day National Level workshop on GPAT-2022 Shortened Path to Success in 20 days" Organized by SSJIPER COP Jamner on 01 /01/2022 & 02/01/2022

Respected Sir/ Madam

We endeavor to deliver the greatest information Programme to help our student to qualify Competitive exams. In this regard, we organized an awareness Programme to increase our students knowledge and we provide them with extensive exposure to the greatest available job options in the pharmaceutical industry. In view of this, the SSJIPER college of pharmacy's Training and Placement Department has decided to organize a Guest lecture for third and final year B. Pharm. students on the theme of topic "*Two Day National Level workshop on GPAT- 2022 Shortened Path to Success in 20 days*," which will take place on 1<sup>st</sup> & 2<sup>nd</sup> of January 2022 at 10.a.m. to 4 p.m.

# <u>Notice</u>

All the students of Final year B. Pharm. (Batch: 2020-21) are hereby, informed that the Student welfare Department of SSJIPER College of Pharmacy scheduled a One Day Online webinar on topic *""Two Day National Level workshop on GPAT- 2022 Shortened Path to Success in 20 days"* held on 01<sup>st</sup> Jan 2022 & 02<sup>nd</sup> Jan 2022 at 10.a.m. to 4 p.m.. by

**Resource Person:** 

1. Mr. Sachin Kushare, Senior Scientist, R & D, Glenmark Pharmaceuticals Ltd, Nasik.

2. Mr. RohanPawar (Director RAP Analytical, Nasik.)

It is mandatory to attend this two days workshop.

Speaker - 2. Mr. Rohan Pawar (Director RAP Analytical, Nasik)

Mode: Online (Infinity Education App by Infinity Education, Nasik)

Date: 01 /01/2022 & 02/01/2022

**Time: -** 10.00 am TO 4 pm

Venue: SSJIPER COP, Jamner.

In-charge of Activity: Prof. M. M. Bari, Prof. Yogesh M. Bagad,

Prof. A.R. Umarkar, Prof. P.A. Borse

Number of Students Participated:

**Topics Covered:** 

- Strategies for GPAT Preparation in short duration
- Revision or Summary of VIMP topics
- ✤ 10 Full Length Cognate tests
- Discussion on this tests results
- How to prepare short notes
- Strategies for solving MCQ's.
- Subject wise short notes on key topics
- ✤ Time planning for GPAT Exam.
- What types of Questions asked in such exams, how to manage time etc.