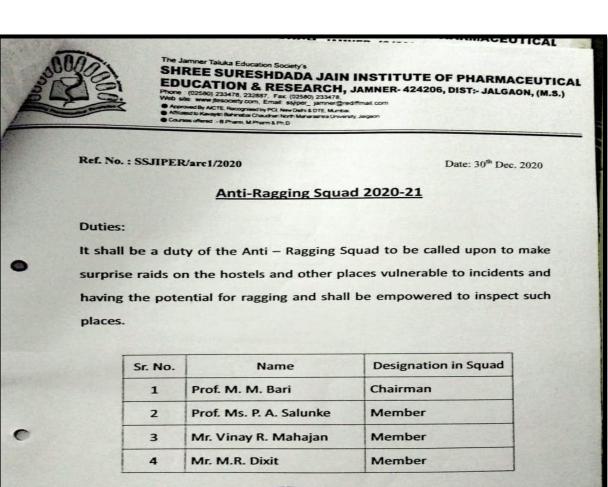

## **Anti-Ragging Squad 2021-2022**

Anti-Ragging committee Squad name was constituted on 16<sup>th</sup> August 2019 as follows:

Chairman - Prof. M.M Bari

#### **Representative members of Campus:**

| Sr.No. | Committee Member       | Designation |
|--------|------------------------|-------------|
| 1      | Prof. M. M. Bari       | Chairman    |
| 2      | Prof .MS. P.A. Salunke | Member      |
| 3      | Mr. Vinay R. Mahajan   | Member      |
| 4      | Mr. M.R. Dixit         | Member      |