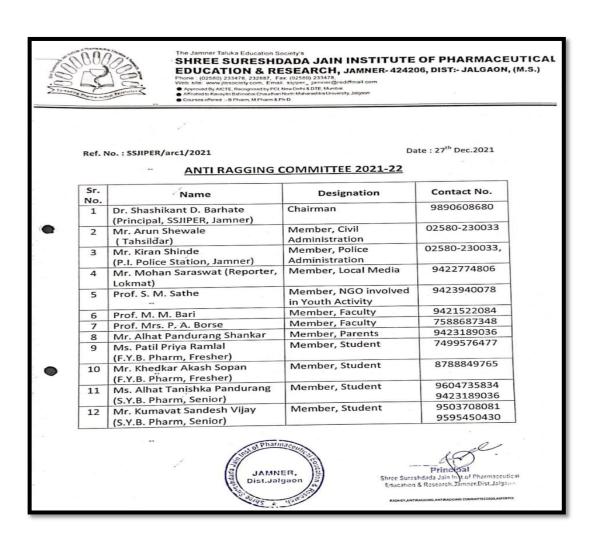

#### **Anti - Ragging Committee 2021-2022**

Constitution: The committee was constituted on 27 /12 / 2021

**Composition of Anti Ragging Committee** 

PRINCIPAL

Shree Sureshdada Jain Inst. of Pharmaceutical Education & Research, Jamner, Dist. Jalgaon

JAMNER, Dist.Jalgao