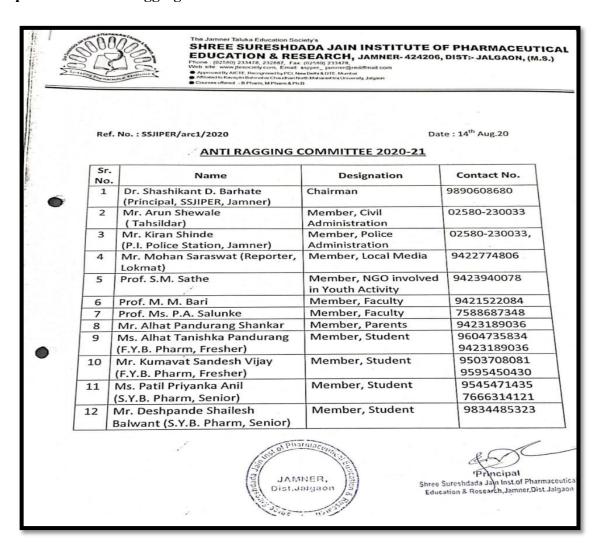

#### **Anti-Ragging Committee 2020-2021**

Constitution: The committee was constituted on 14 /8/2020

**Composition of Anti Ragging Committee** 

PRINCIPAL
Shree Sureshdada Jain Inst. of Pharmaceutical
Education & Research, Jamner, Dist. Jalgaon

JAMNER, Dist.Jalgaor

Approved by PCI, New Delhi & DTE, Mumbai

Affiliated to K.B.C. N.M.U., Jalgaon

Courses avilable :- B.Pharmacy & M. Pharmacy (Pharmaceutics)

Ph.: (02580)233478 Fax (02580)233478,

JAMNER, Dist. Jaigaon