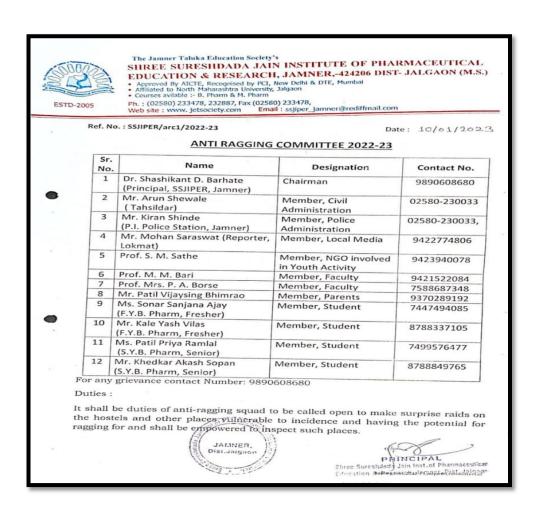

# INSTITUTIONAL ANTI-RAGGING (AS PER THE COMMITTEE GUIDELINES FRAMED BY PCI NEW DELHI)

**Anti-Ragging Committee 2022-2023** 

Constitution: The committee was constituted on 10/01/23

## **Composition of Anti Ragging Committee**

PRINCIPAL

Shree Sureshdada Jain Inst. of Pharmaceutical
Education & Research, Jamner, Dist. Jalgaon

JAMNER, Dist.Jalgaor

#### The Jamner Taluka Education Society's

## SHREE SURESHDADA JAIN INSTITUTE OF PHARMACEUTICAL EDUCATION & RESEARCH, JAMNER,-424206 DIST- JALGAON (M.S.)

- Approved by PCI, New Delhi & DTE, Mumbai
- Affiliated to K.B.C. N.M.U., Jalgaon
- Courses avilable :- B.Pharmacy & M. Pharmacy (Pharmaceutics)

Ph.: (02580)233478 Fax (02580)233478,