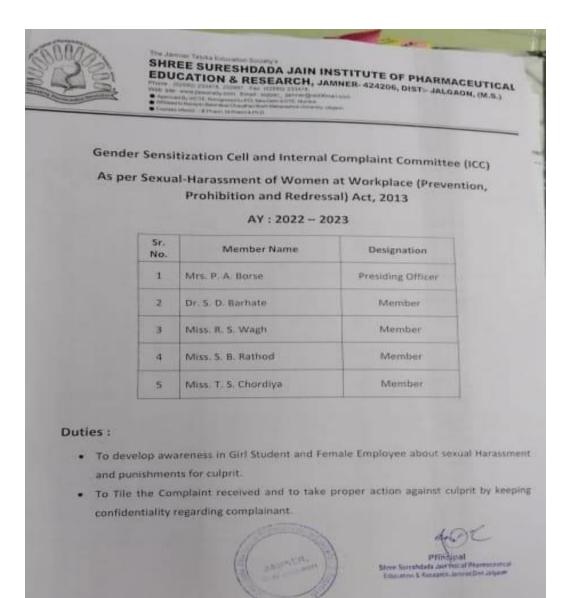

### Representative members of Campus:

| Sr.<br>No. | Committee Member   | Designation       |
|------------|--------------------|-------------------|
| 1          | Mrs. P. A. Borse   | Presiding Officer |
| 2          | Dr. S. D. Barhate  | Member            |
| 3          | Miss. R. S. Wagh   | Member            |
| 4          | Miss. S. B. Rathod | Member            |