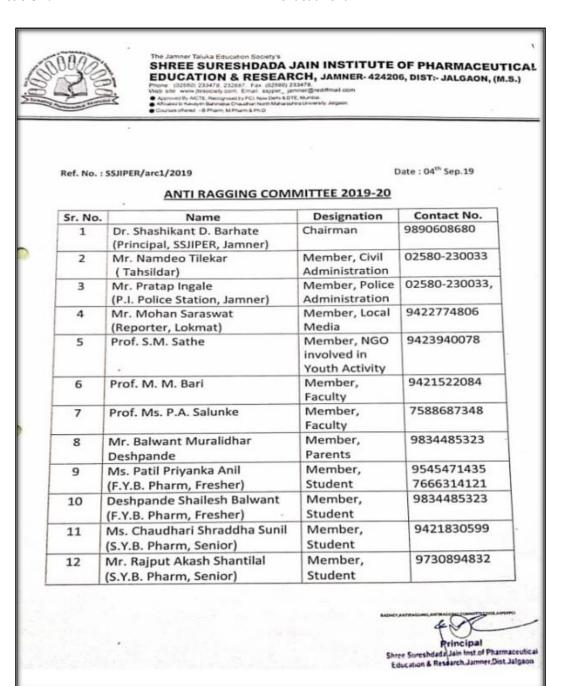

# HREE SURESHUADA JAIN SHREE SURESHDADA JAIN INSTITUTE OF PHARMACEUTICAL EDUCATION & RESEARCH, JAMNER- 424206, DIST:- JALGAON, (M.S.) Phone: (02580) 233478, 232887, Fax: (02580) 233478, apriner@rediffmail.com • Accrowed by AICTE, Recognised by PCI, New Debt & DTE, Marticle. • Additiated to Kanaging Bahnahold Chaudhen North Materiality Julyacon. • Courses offered - B Pharm, M Pharm & Ph.D.

Ref. No.: SSJIPER/arc1/2019

Date: 04th Sep. 2019

### **Anti-Ragging Committee**

Constitution: The committee was constituted on 04/09/2019.

PRINCIPAL
Shree Sureshdada Jain Inst. of Pharmaceutical
Education & Research, Jamner, Dist. Jalgaon