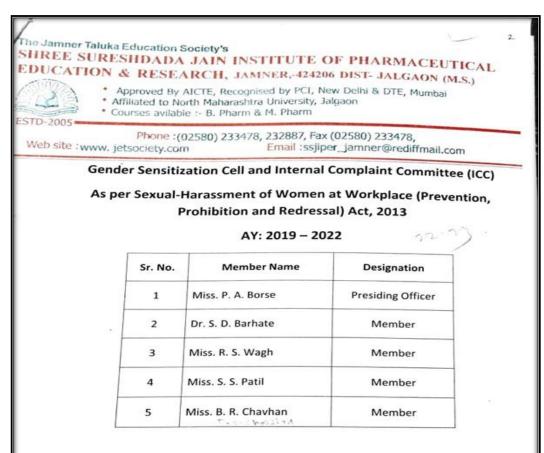

### **Functions:**

- To help women to realize their rights of freedom.
- To treat sexual harassment as a misconduct and initiate punitive actions for such misconduct.
- To assist the aggrieved woman to place the complaint.
- To safe guard the one who is victimized.
- To educate and train students about sexual harassment



# SHREE SURESHDADA JAIN INSTITUTE OF PHARMACEUTICAL EDUCATION & RESEARCH, JAMNER, -424206 DIST- JALGAON (M.S.)

- Approved by PCI, New Delhi & DTE, Mumbai
- Affiliated to K.B.C. N.M.U., Jalgaon
- Courses avilable :- B.Pharmacy & M. Pharmacy (Pharmaceutics)

Ph.: (02580)233478 Fax (02580)233478,

### **Anti Sexual Harassment Cell Committee**

### **Constitution:**

The committee was constituted on 14/01/2020

### **Composition of Anti Sexual Harassment Cell Committee**



### Duties :

- To develop awareness in Girl Student and Female Employee about sexual Harassment and punishments for culprit.
- To Tile the Complaint received and to take proper action against culprit by keeping confidentiality regarding complainant.



ESTD-2005

#### The Jamner Taluka Education Society's

#### SHREE SURESHDADA JAIN INSTITUTE OF PHARMACEUTICAL EDUCATION & RESEARCH, JAMNER,-424206 DIST- JALGAON (M.S.)

- Approved by PCI, New Delhi & DTE, Mumbai
- Affiliated to K.B.C. N.M.U., Jalgaon
- Courses avilable :- B.Pharmacy & M. Pharmacy (Pharmaceutics)

Ph.: (02580)233478 Fax (02580)233478,

Email:-ssjiper\_jamner@rediffmail.com Website.: www.ssjiper.com



FSTD-2005

The Jamner Taluka Education Society's

### SHREE SURESHDADA JAIN INSTITUTE OF PHARMACEUTICAL EDUCATION & RESEARC