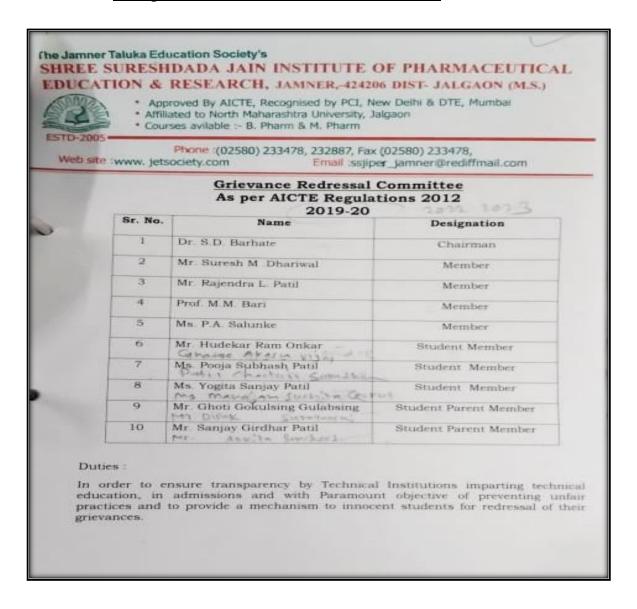

l.
- Receive suggestions periodically from the students for improvement.

### Responsibilities

- Grievances at departmental level are governed by the concerned mentors, class coordinators and department heads immediately without delay.
- Unresolved grievances at the departmental level are then referred to the grievance redressal cell of the institution.



# SHREE SURESHDADA JAIN INSTITUTE OF PHARMACEUTICAL EDUCATION & RESEARCH, JAMNER,-424206 DIST- JALGAON (M.S.)

- Approved by PCI, New Delhi & DTE, Mumbai
- Affiliated to K.B.C. N.M.U., Jalgaon
- Courses avilable :- B.Pharmacy & M. Pharmacy (Pharmaceutics)

Ph.: (02580)233478 Fax (02580)233478,

### Grievance Redressal Cell

#### **Constitution:**

The committee was constituted on 14/09/2019

### Composition of Grievance Redressal Cell



PRINCIPAL

Shree Sureshdada Jain Inst. of Pharmaceutical
Education & Research, Jamner, Dist. Jalgaon

JAMNER, Dist.Jalgaor



# SHREE SURESHDADA JAIN INSTITUTE OF PHARMACEUTICAL EDUCATION & RESEARCH, JAMNER, -424206 DIST- JALGAON (M.S.)

Approved by PCI, New Delhi & DTE, Mumbai

Affiliated to K.B.C. N.M.U., Jalgaon

Courses avilable :- B.Pharmacy & M. Pharmacy (Pharmaceutics)

Ph.: (02580)233478 Fax (02580)233478,

Date: 11/09/2019

#### **CIRCULAR**

A meeting of Grievance and Redressal cell committee members will be held on 14/09/2019 in meeting hall of Shri Sureshdada Jain Institute of Pharmaceutical Education and Research Jamner. Committee members are requested to attend the same.

### Agenda:

1) To form a Grievance and Redressal cell.

DAMNER, ist.Jalgaon Shree Sureshdada Jain Inst