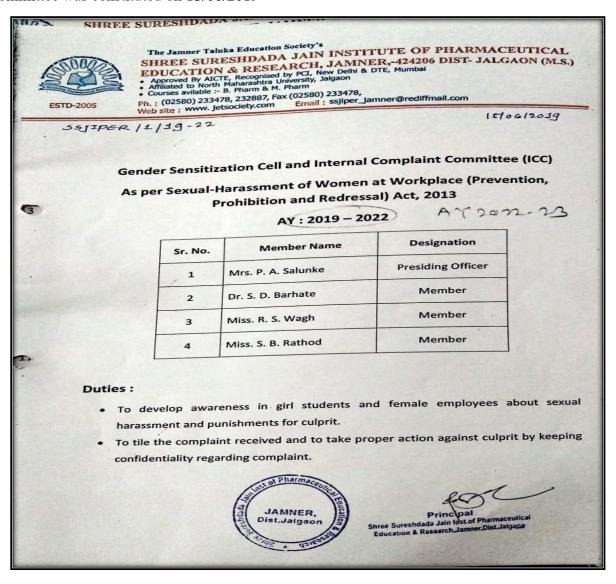

weak environment that is five of sexual harassment.

#### 2. Remedial

- To receive and take cognizance of complaints made about sexual harassment at the university and give every complaint serious consideration
- Crisis Management, Mediation and Counselling
- To conduct enquiries into the complaints, place lace findings and recommendations regarding penalties against the harasser.





# SHREE SURESHDADA JAIN INSTITUTE OF PHARMACEUTICAL EDUCATION & RESEARCH, JAMNER, -424206 DIST- JALGAON (M.S.)

- Approved by PCI, New Delhi & DTE, Mumbai
- Affiliated to K.B.C. N.M.U., Jalgaon
- Courses avilable :- B.Pharmacy & M. Pharmacy (Pharmaceutics)

Ph.: (02580)233478 Fax (02580)233478,

### **Internal Complaint Committee (ICC)**

### **Constitution:**

The committee was constituted on 15/06/2019



PRINCIPAL

Shree Sureshdada Jain Inst. of Pharmaceutical Education & Research, Jamner, Dist. Jalgaon



ESTD-2005

#### The Jamner Taluka Education Society's

# SHREE SURESHDADA JAIN INSTITUTE OF PHARMACEUTICAL EDUCATION & RESEARCH, JAMNER, -424206 DIST- JALGAON (M.S.)

Approved by PCI, New Delhi & DTE, Mumbai

Affiliated to K.B.C. N.M.U., Jalgaon

Courses avilable :- B.Pharmacy & M. Pharmacy (Pharmaceutics)

Ph.: (02580)233478 Fax (02580)233478,



# E 10000

ESTD-2005

SHREE SURESHDADA JAIN INSTITUTE OF PHARMACEUTICAL EDUCATION & RESEARCH, JAMNER,-424206 DIST- JALGAON (M.S.)

Recognised by PCI New Delhi & DTE Mumbai.

Affiliated to K.B.C.N.M.U., Jalgaon.

Courses available: B. Pharmacy, M. Pharmacy (Pharmaceuties)

Phone.: (02580) 233478, 232887, Fax (02580) 233478,

Web site : www. ss