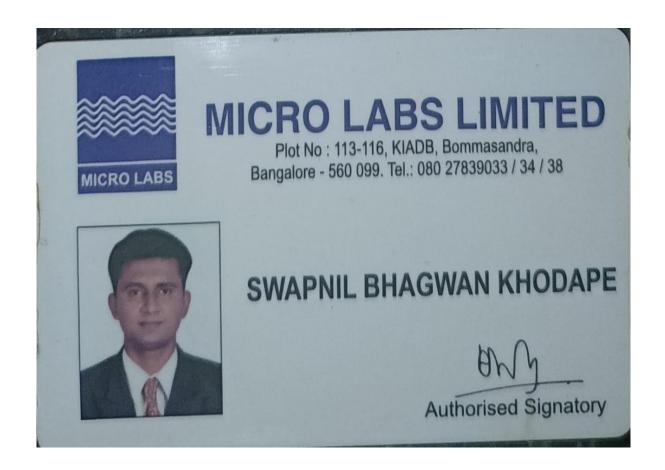

# 5.2.1 1 Percentage of Placement of Outgoing Students During- 2020-21 Placement Details A. Y- 2020-21

| Year    | Name Of Student<br>Who Has Been<br>Placed | Program<br>Graduated<br>From | Year Of<br>Graduatio<br>n | Name Of The Employer<br>With Contact Detail     | Pay Package At Appointment (In INR Per) Annum |
|---------|-------------------------------------------|------------------------------|---------------------------|-------------------------------------------------|-----------------------------------------------|
| 2020-21 | Gore Ankita N.                            | B. Pharm                     | 2020-21                   | GeBBS Healthcare Solution Pvt. LTd.             | 3,17,592                                      |
| 2020-21 | Tanvar Jivan                              | B. Pharm                     | 2020-21                   | HOM A Healthcare operations management Company. | 2,52,000                                      |
| 2020-21 | Gajbhiye Tanmay                           | B. Pharm                     | 2020-21                   | M Result Service Pvt limited                    | 3,60,000                                      |
| 2020-21 | Neware Dipali                             | B. Pharm                     | 2020-21                   | GeBBS Healthcare Solution Pvt.LTd.              | 3,17,592                                      |
| 2020-21 | Khodape swapanil B.                       | B. Pharm                     | 2020-21                   | MICRO LABS LIMITED                              | 2,52,000                                      |