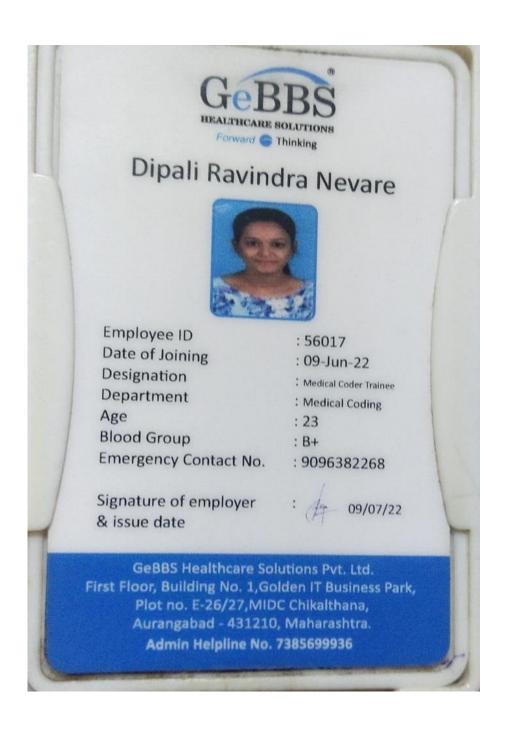

# 5.2.1 1 Percentage of Placement of Outgoing Students During- 2020-21 Placement Details A. Y- 2020-21

| Year    | Name Of Student<br>Who Has Been<br>Placed | Program<br>Graduated<br>From | Year Of<br>Graduatio<br>n | Name Of The Employer<br>With Contact Detail     | Pay Package At Appointment (In INR Per) Annum |
|---------|-------------------------------------------|------------------------------|---------------------------|-------------------------------------------------|-----------------------------------------------|
| 2020-21 | Gore Ankita N.                            | B. Pharm                     | 2020-21                   | GeBBS Healthcare Solution Pvt. LTd.             | 3,17,592                                      |
| 2020-21 | Tanvar Jivan                              | B. Pharm                     | 2020-21                   | HOM A Healthcare operations management Company. | 2,52,000                                      |
| 2020-21 | Gajbhiye Tanmay                           | B. Pharm                     | 2020-21                   | M Result Service Pvt limited                    | 3,60,000                                      |
| 2020-21 | Neware Dipali                             | B. Pharm                     | 2020-21                   | GeBBS Healthcare Solution Pvt.LTd.              | 3,17,592                                      |
| 2020-21 | Khodape swapanil B.                       | B. Pharm                     | 2020-21                   | MICRO LABS LIMITED                              | 2,52,000                                      |