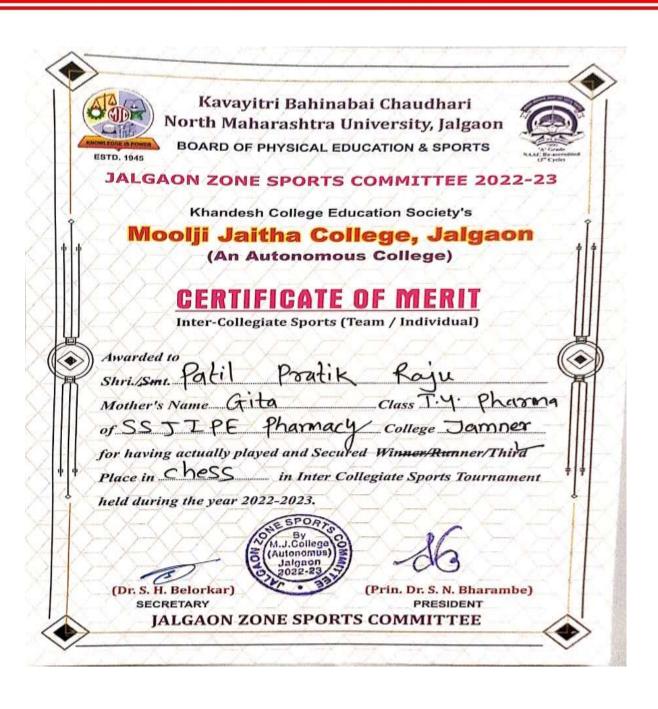

## 5.3.1 Number of awards/medals for outstanding performance in sports/ cultural activities at University state national / international level (award for a team event should be counted as one) during the last five Years

The Jamner Taluka Education Society's
Shree Sureshdada Jain Institute of Pharmaceutical
Education & Research, Jamner, Dist-Jalgaon.
Ph.No.(02580) 233478 E-mail ld:-ssjiper\_jamner@rediffmail.com

Name of Competition :- Intercollegiate Chess Competition

Gender :- Male Studenta

Venue :- Smt P K Kotecha Arts, Commerce and Science College, Bhusaval.

Acedemic Year :- 2022-23

#### List Of Students

| Sr. | Name of Students              | Class               | Gender | Date of<br>Birth | Mother's<br>Name | Caste |
|-----|-------------------------------|---------------------|--------|------------------|------------------|-------|
| 1   | Deshpande Shailesh<br>Balwant | Final.Y.B.<br>Pharm | Male   | 28/12/2001       | Vidya            | Open  |
| 2   | Mali Uday Gajanan             | T.Y.B. Pharm        | Male   | 19/03/2002       | Bharati          | OBC   |
| 3   | Patil Sagar Ravindra          | Final.Y.B.<br>Pharm | Male   | 05/02/2000       | Ashabai          | SEBO  |
| 4   | Rathod Aviraj Dhanraj         | Final.Y.B.<br>Pharm | Male   | 22/08/1999       | Kamalbai         | VJ    |
| 5   | Patil Pratik Raju             | T. Y. B Pharm       | Male   | 10/06/2003       | Gita             | Open  |