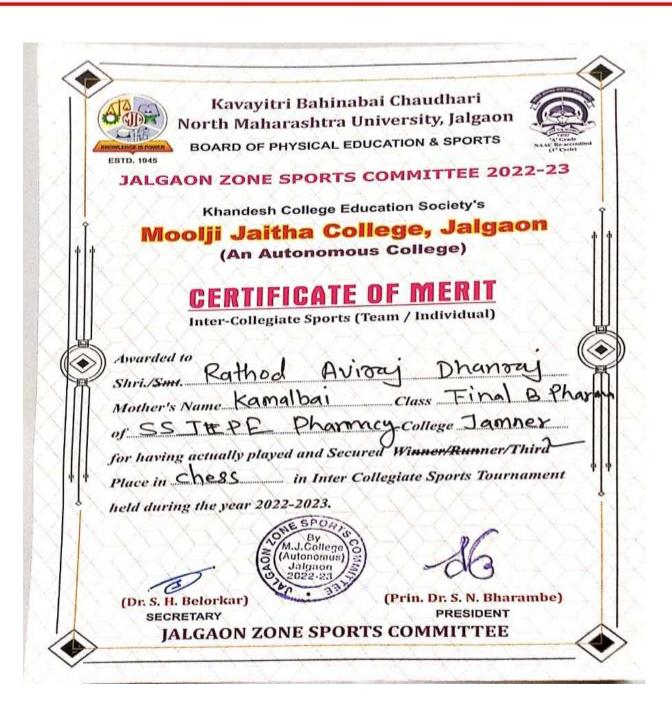

The Jamner Taluka Education Society's
Shree Sureshdada Jain Institute of Pharmaceutical
Education & Research, Jamner, Dist-Jalgaon.
Ph.No.(02580) 233478 E-mail ld:-ssjiper\_jamner@rediffmail.com

Name of Competition :- Intercollegiate Chess Competition

Gender :- Male Studenta

Venue :- Smt P K Kotecha Arts, Commerce and Science College, Bhusaval.

Acedemic Year :- 2022-23

#### List Of Students

| Sr. | Name of Students              | Class               | Gender | Date of<br>Birth | Mother's<br>Name | Caste |
|-----|-------------------------------|---------------------|--------|------------------|------------------|-------|
| 1   | Deshpande Shailesh<br>Balwant | Final.Y.B.<br>Pharm | Male   | 28/12/2001       | Vidya            | Open  |
| 2   | Mali Uday Gajanan             | T.Y.B. Pharm        | Male   | 19/03/2002       | Bharati          | OBC   |
| 3   | Patil Sagar Ravindra          | Final.Y.B.<br>Pharm | Male   | 05/02/2000       | Ashabai          | SEBO  |
| 4   | Rathod Aviraj Dhanraj         | Final.Y.B.<br>Pharm | Male   | 22/08/1999       | Kamalbai         | VJ    |
| 5   | Patil Pratik Raju             | T. Y. B Pharm       | Male   | 10/06/2003       | Gita             | Open  |