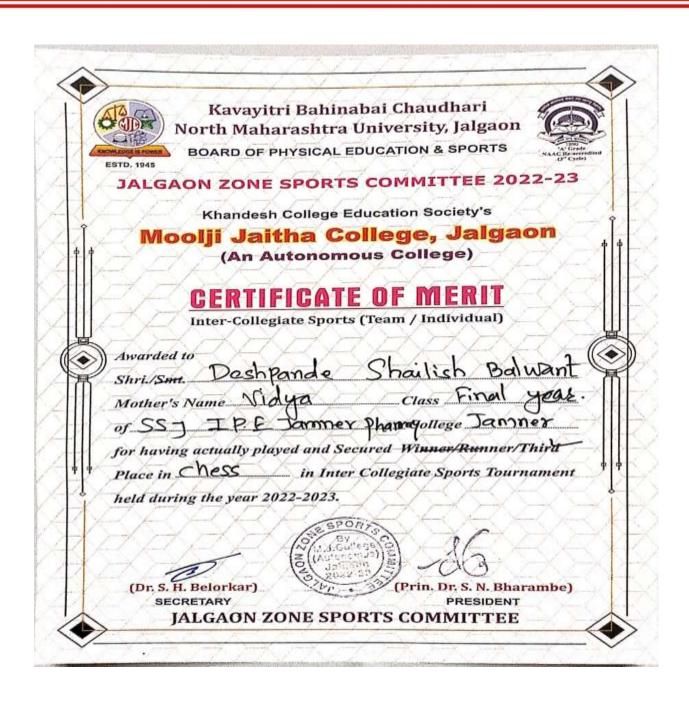

The Jamner Taluka Education Society's
Shree Sureshdada Jain Institute of Pharmaceutical
Education & Research, Jamner, Dist-Jalgaon.
Ph.No.(02580) 233478 E-mail ld:-ssjiper\_jamner@rediffmail.com

Name of Competition :- Intercollegiate Chess Competition

Gender :- Male Studenta

Venue :- Smt P K Kotecha Arts, Commerce and Science College, Bhusaval.

Acedemic Year :- 2022-23

#### List Of Students

| Sr. | Name of Students              | Class               | Gender | Date of<br>Birth | Mother's<br>Name | Caste |
|-----|-------------------------------|---------------------|--------|------------------|------------------|-------|
| 1   | Deshpande Shailesh<br>Balwant | Final.Y.B.<br>Pharm | Male   | 28/12/2001       | Vidya            | Open  |
| 2   | Mali Uday Gajanan             | T.Y.B. Pharm        | Male   | 19/03/2002       | Bharati          | OBC   |
| 3   | Patil Sagar Ravindra          | Final.Y.B.<br>Pharm | Male   | 05/02/2000       | Ashabai          | SEBO  |
| 4   | Rathod Aviraj Dhanraj         | Final.Y.B.<br>Pharm | Male   | 22/08/1999       | Kamalbai         | VJ    |
| 5   | Patil Pratik Raju             | T. Y. B Pharm       | Male   | 10/06/2003       | Gita             | Open  |