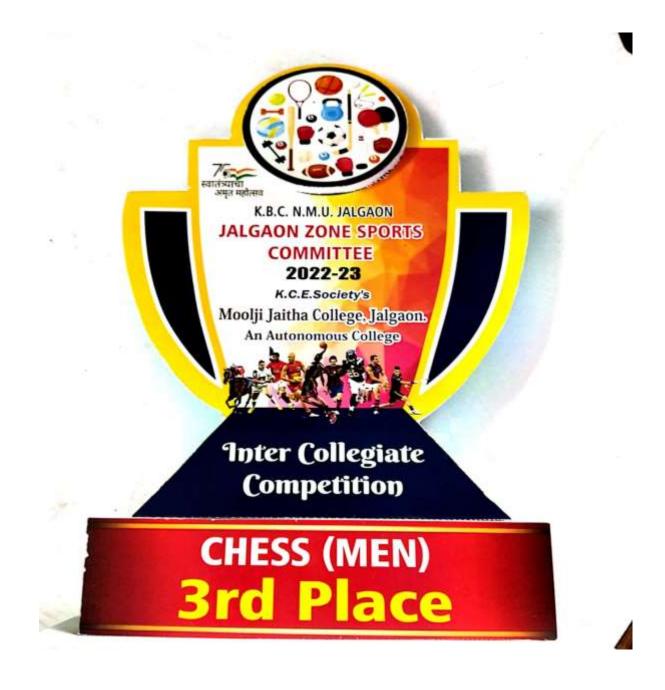

The Jamner Taluka Education Society's
Shree Sureshdada Jain Institute of Pharmaceutical
Education & Research, Jamner, Dist-Jalgaon.
Ph.No.(02580) 233478 E-mail ld:-ssjiper\_jamner@rediffmail.com

Name of Competition :- Intercollegiate Chess Competition

Gender :- Male Studenta

Venue :- Smt P K Kotecha Arts, Commerce and Science College, Bhusaval.

Acedemic Year :- 2022-23

#### List Of Students

| Sr. | Name of Students              | Class               | Gender | Date of<br>Birth | Mother's<br>Name | Caste |
|-----|-------------------------------|---------------------|--------|------------------|------------------|-------|
| 1   | Deshpande Shailesh<br>Balwant | Final.Y.B.<br>Pharm | Male   | 28/12/2001       | Vidya            | Open  |
| 2   | Mali Uday Gajanan             | T.Y.B. Pharm        | Male   | 19/03/2002       | Bharati          | OBC   |
| 3   | Patil Sagar Ravindra          | Final.Y.B.<br>Pharm | Male   | 05/02/2000       | Ashabai          | SEBO  |
| 4   | Rathod Aviraj Dhanraj         | Final.Y.B.<br>Pharm | Male   | 22/08/1999       | Kamalbai         | VJ    |
| 5   | Patil Pratik Raju             | T. Y. B Pharm       | Male   | 10/06/2003       | Gita             | Open  |

#### असा आहे स्पर्धेचा निकाल

पुरुष सांधिक स्पर्धा - विजयी पी.जी.यू.जी जिमखाना (जळगाव), उपविजयी पी. ओ. नहाटा महाविद्यालय (भुसावळ), तृतीय फार्मसी महाविद्यालय (जामनेर). महिला सांधिक स्पर्धेचा निकाल- प्रथम मू. जे. महाविद्यालय (जळगाव), द्वितीय डॉ. जी. डी.