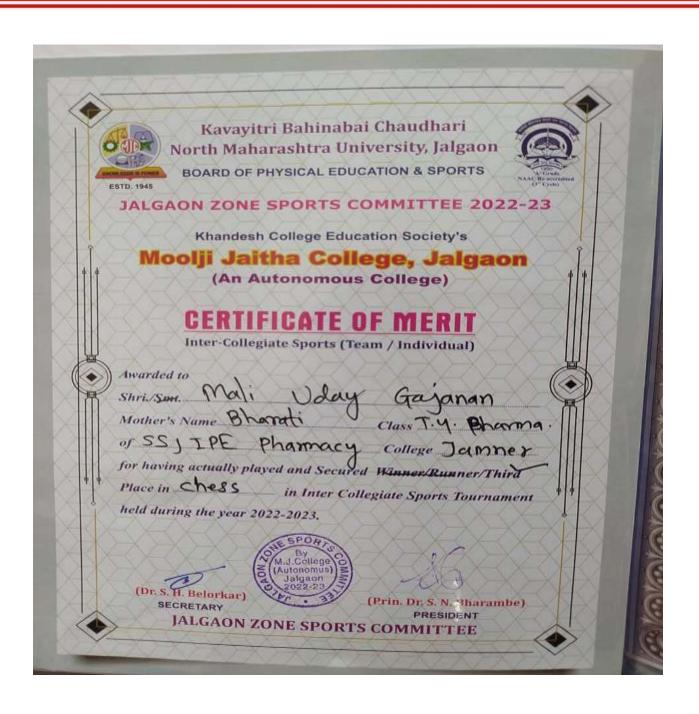

The Jamner Taluka Education Society's
Shree Sureshdada Jain Institute of Pharmaceutical
Education & Research, Jamner, Dist-Jalgaon.
Ph.No.(02580) 233478 E-mail ld:-ssjiper\_jamner@rediffmail.com

Name of Competition :- Intercollegiate Chess Competition

Gender :- Male Studenta

Venue :- Smt P K Kotecha Arts, Commerce and Science College, Bhusaval.

Acedemic Year :- 2022-23

#### List Of Students

| Sr. | Name of Students              | Class               | Gender | Date of<br>Birth | Mother's<br>Name | Caste |
|-----|-------------------------------|---------------------|--------|------------------|------------------|-------|
| 1   | Deshpande Shailesh<br>Balwant | Final.Y.B.<br>Pharm | Male   | 28/12/2001       | Vidya            | Open  |
| 2   | Mali Uday Gajanan             | T.Y.B. Pharm        | Male   | 19/03/2002       | Bharati          | OBC   |
| 3   | Patil Sagar Ravindra          | Final.Y.B.<br>Pharm | Male   | 05/02/2000       | Ashabai          | SEBO  |
| 4   | Rathod Aviraj Dhanraj         | Final.Y.B.<br>Pharm | Male   | 22/08/1999       | Kamalbai         | VJ    |
| 5   | Patil Pratik Raju             | T. Y. B Pharm       | Male   | 10/06/2003       | Gita             | Open  |