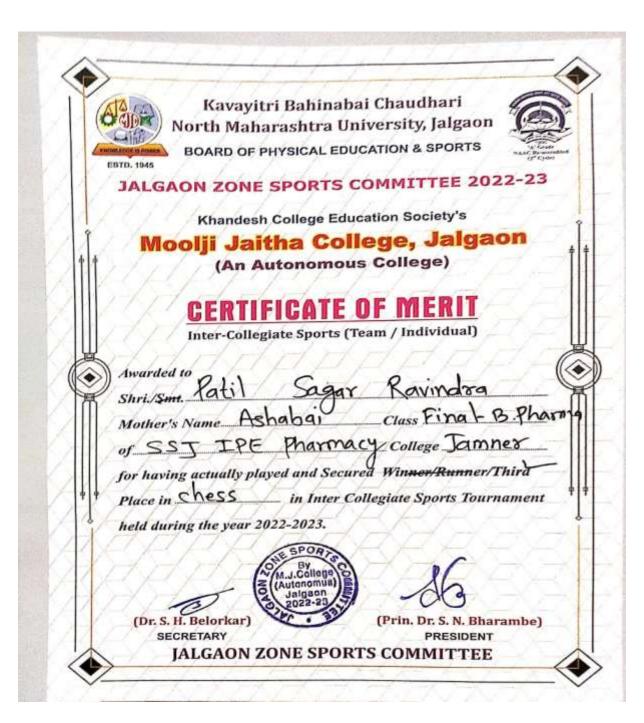

The Jamner Taluka Education Society's
Shree Sureshdada Jain Institute of Pharmaceutical
Education & Research, Jamner, Dist-Jalgaon.
Ph.No.(02580) 233478 E-mail ld:-ssjiper\_jamner@rediffmail.com

Name of Competition :- Intercollegiate Chess Competition

Gender :- Male Studenta

Venue :- Smt P K Kotecha Arts, Commerce and Science College, Bhusaval.

Acedemic Year :- 2022-23

#### List Of Students

| Sr. | Name of Students              | Class               | Gender | Date of<br>Birth | Mother's<br>Name | Caste |
|-----|-------------------------------|---------------------|--------|------------------|------------------|-------|
| 1   | Deshpande Shailesh<br>Balwant | Final.Y.B.<br>Pharm | Male   | 28/12/2001       | Vidya            | Open  |
| 2   | Mali Uday Gajanan             | T.Y.B. Pharm        | Male   | 19/03/2002       | Bharati          | OBC   |
| 3   | Patil Sagar Ravindra          | Final.Y.B.<br>Pharm | Male   | 05/02/2000       | Ashabai          | SEBO  |
| 4   | Rathod Aviraj Dhanraj         | Final.Y.B.<br>Pharm | Male   | 22/08/1999       | Kamalbai         | VJ    |
| 5   | Patil Pratik Raju             | T. Y. B Pharm       | Male   | 10/06/2003       | Gita             | Open  |