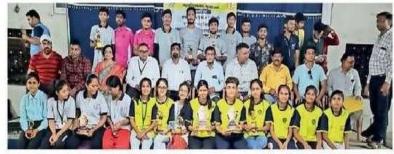

# आंतर महाविद्यालयीन बुद्धिबळ स्पर्धेत पीजीयूजी जिमखाना, मूजेचा संघ विजयी

प्रतिनिधी | जळगाव

श्रीमती पी.के. कोटेचा महिला महाविद्यालयात जळगाव विभागाअंतर्गत अंतर महाविद्यालयीन बुद्धिबळ स्पर्धा घेण्यात आल्या. यात आंतर महाविद्यालयीन बुद्धिबळ सांधिक पुरुष स्पर्धेत पीजीयुजी जिमखाना संघ तर महिलांमध्ये म्. जे. महाविद्यालयाचा संघ विजयी झाला. स्पर्धेचे उद्घाटन अध्यक्षा पद्मा कोटेचा यांच्या हस्ते झाले. स्पर्धेत पुरुषांचे १५ संघांचे ४४ खेळाडू सहभागी होते. तर महिलांच्या ५ संघात २२ खेळाडूंचा सहभाग होता. या वेळी प्राचार्या डॉ. मंगला साबद्रा, उपप्राचार्य डॉ. व्ही. एस. पाटील उपस्थित होते.

बुद्धिबळ सांधिक स्पर्धेत पीजीयूजी जिमखाना तर महिलांत मूजेचा विजयी संघ.

#### असा आहे स्पर्धेचा निकाल

पुरुष सांधिक स्पर्धा - विजयी पी.जी.यू.जी जिमखाना (जळगाव), उपविजयी पी. ओ. नहाटा महाविद्यालय (भुसावळ), तृतीय फार्मसी महाविद्यालय (जामनेर). महिला सांधिक स्पर्धेचा निकाल- प्रथम मू. जे. महाविद्यालय (जळगाव), द्वितीय डॉ. जी. डी.

बेंडाळे महाविद्यालय (भुसावळ), तृतीय श्रीमती प. क. कोटेचा महिला महाविद्यालय (भुसावळ). पुरुष (वैयक्तिक) स्पर्धा- प्रथम गुणवंत कासार, द्वितीय आकाश धनगर, तृतीय अनिकेत शिरोळे. महिला- प्रथम साक्षी शुक्ला, द्वितीय सानिया तडवी, तृतीय रिद्धी भाटिया.