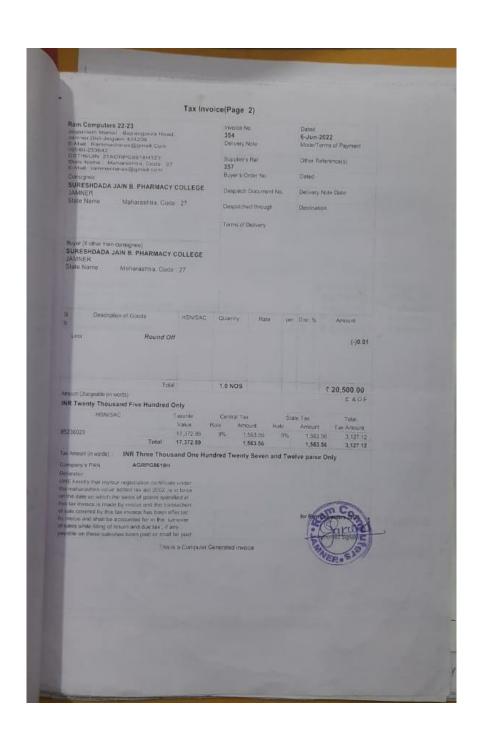

Ph.: (02580)233478 Fax (02580)233478,

Screenshot of Tally software

PRINCIPAL

Shree Sureshdada Jain Inst. of Pharmaceutical Education & Research, Jamner, Dist. Jalgaon

JAMNER,

Dist.Jalgaon