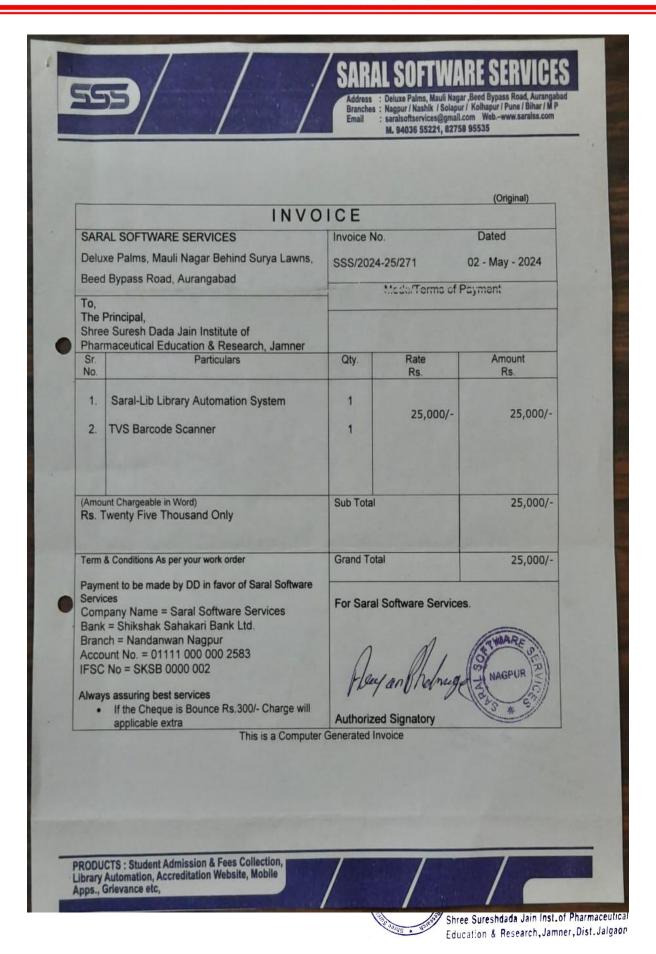

Ph.: (02580)233478 Fax (02580)233478,

Screenshot of National Digital Library of India

JAMNER, Dist. Jalgaon
Shree Sureshdada Jain Inst. of Pharmaceutical Education & Research, Jamner, Dist. Jalgaon