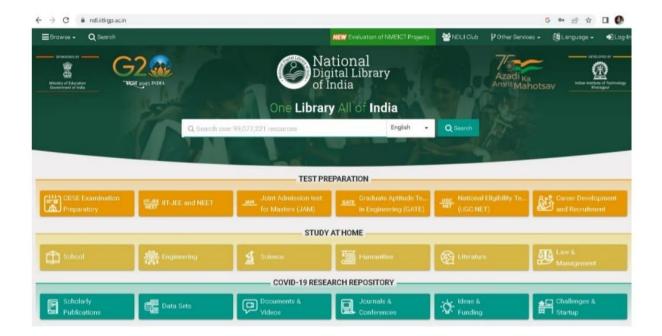

Ph.: (02580)233478 Fax (02580)233478,

Screenshot of National Digital Library of India

JAMNER, Dist. Jalgaon
Shree Sureshdada Jain Inst. of Pharmaceutical Education & Research, Jamner, Dist. Jalgaon