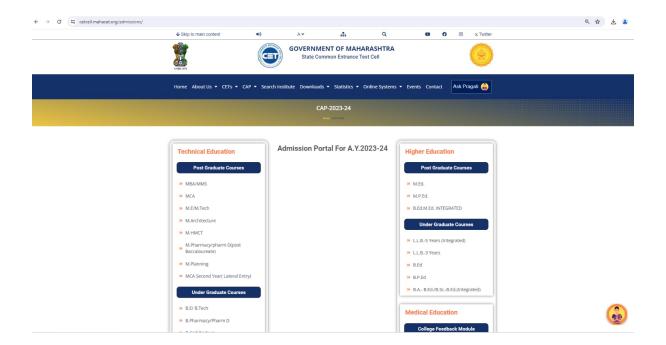

#### **6.2.2.2** Annual e-Governance

Screenshot of DTE Portal For admission

JAMNER, Dist. Jalgaon Shree Sureshdada Jain Inst. of Pharmaceutical Education & Research, Jamner, Dist. Jalgaon

Ph.: (02580)233478 Fax (02580)233478,

Screenshot of DTE portal for admission

JAMNER, Dist. Jalgaon Shree Sureshdada Jain Inst. of Pharmaceutical Education & Research, Jamner, Dist. Jalgaon

- Approved by PCI, New Delhi & DTE, Mumbai
- Affiliated to K.B.C. N.M.U., Jalgaon
- Courses avilable :- B.Pharmacy & M. Pharmacy (Pharmaceutics)