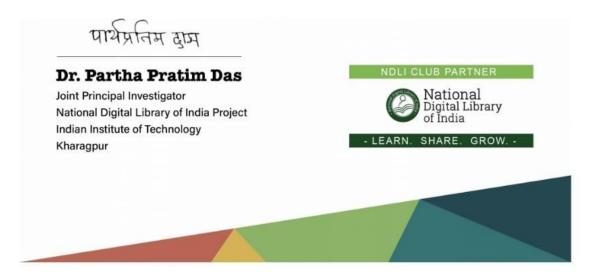

Ph.: (02580)233478 Fax (02580)233478,

This is to certify that "Shri Sureshdada Jain Institute of Pharmaceutical Education & Research" is registered as a NDLI Club under the National Digital Library of India.

#### Registration Number:

INMHNC5GMA834QR

Date Of Registration: 20/06/2023

Valid Upto: 19/06/2024