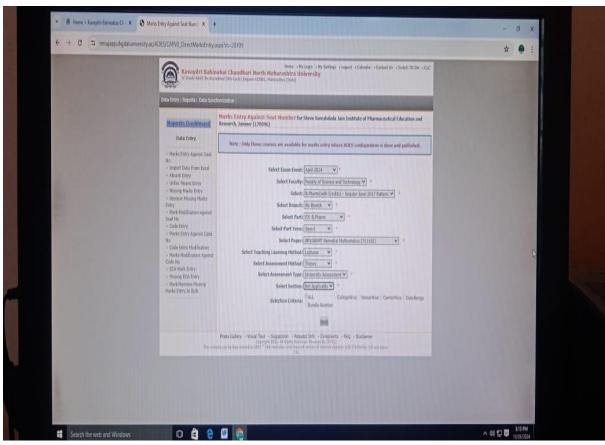

## SHREE SURESHDADA JAIN INSTITUTE OF PHARMACEUTICAL EDUCATION & RESEARCH, JAMNER, -424206 DIST- JALGAON (M.S.)

- Approved by PCI, New Delhi & DTE, Mumbai
- Affiliated to K.B.C. N.M.U., Jalgaon
- Courses avilable :- B.Pharmacy & M. Pharmacy (Pharmaceutics)

Ph.: (02580)233478 Fax (02580)233478,

Examination support portal by KBCNMU, Jalgaon.

PRINCIPAL
Shree Sureshdada Jain Inst. of Pharmaceutical
Education & Research, Jamner, Dist. Jalgaon

JAMNER,

- Approved by PCI, New Delhi & DTE, Mumbai
- Affiliated to K.B.C. N.M.U., Jalgaon
- Courses avilable :- B.Pharmacy & M. Pharmacy (Pharmaceutics)

Ph.: (02580)233478 Fax (02580)233478,

Examination support portal by KBCNMU, Jalgaon.

PRINCIPAL

Shree Sureshdada Jain Inst. of Pharmaceutical
Education & Research, Jamner, Dist. Jalgaon

Pharmace

JAMNER, Dist.Jalgaon