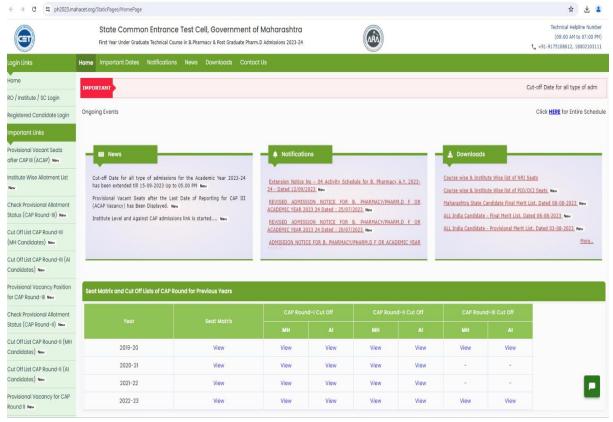

#### **6.2.2.2** Annual e-Governance

Screenshot of DTE Portal For admission

JAMNER, Dist. Jalgaon Shree Sureshdada Jain Inst. of Pharmaceutical Education & Research, Jamner, Dist. Jalgaon

Ph.: (02580)233478 Fax (02580)233478,

Screenshot of DTE portal for admission

JAMNER, Dist. Jalgaon Shree Sureshdada Jain Inst. of Pharmaceutical Education & Research, Jamner, Dist. Jalgaon

- Approved by PCI, New Delhi & DTE, Mumbai
- Affiliated to K.B.C. N.M.U., Jalgaon
- Courses avilable :- B.Pharmacy & M. Pharmacy (Pharmaceutics)