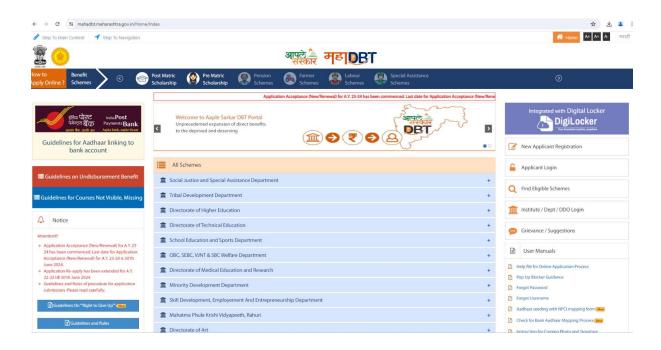

Ph.: (02580)233478 Fax (02580)233478,

Screenshot of MAHA DBT Scrutiny Portal For Scholarship

Screenshot of MAHA DBT Portal For Scholarship

- Approved by PCI, New Delhi & DTE, Mumbai
- Affiliated to K.B.C. N.M.U., Jalgaon
- Courses avilable :- B.Pharmacy & M. Pharmacy (Pharmaceutics)