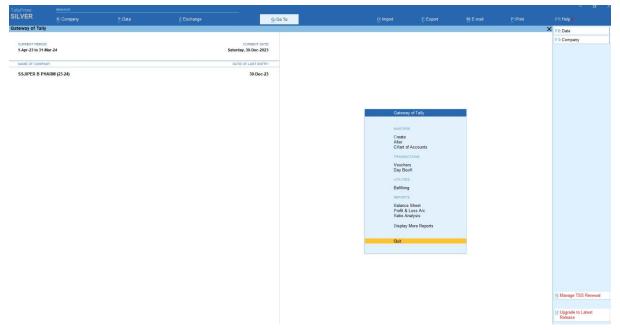

Ph.: (02580)233478 Fax (02580)233478,

Screenshot of Tally software

PRINCIPAL

Shree Sureshdada Jain Inst. of Pharmaceutical Education & Research, Jamner, Dist. Jalgaon

JAMNER,

Dist.Jalgaon