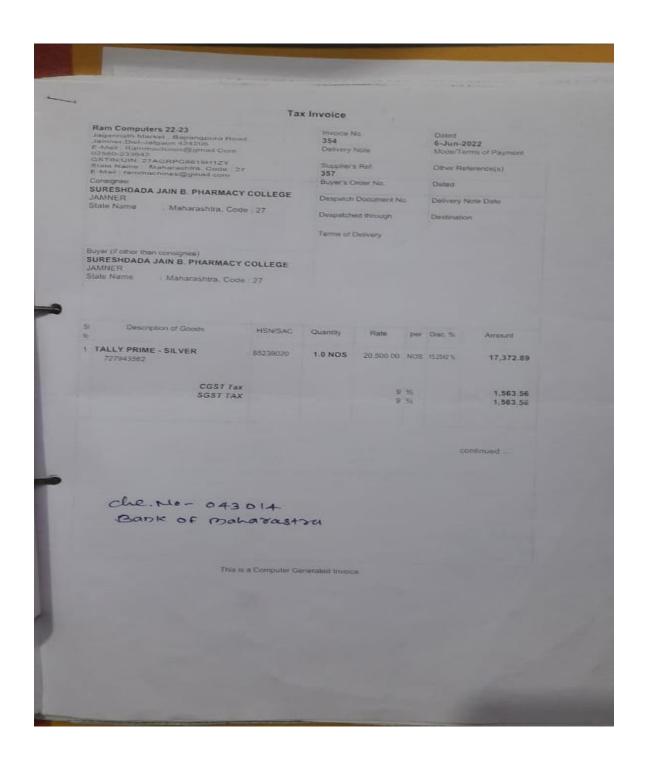

Ph.: (02580)233478 Fax (02580)233478,

Screenshot of Tally software

PRINCIPAL

Shree Sureshdada Jain Inst. of Pharmaceutical Education & Research, Jamner, Dist. Jalgaon

JAMNER,

Dist.Jalgaon