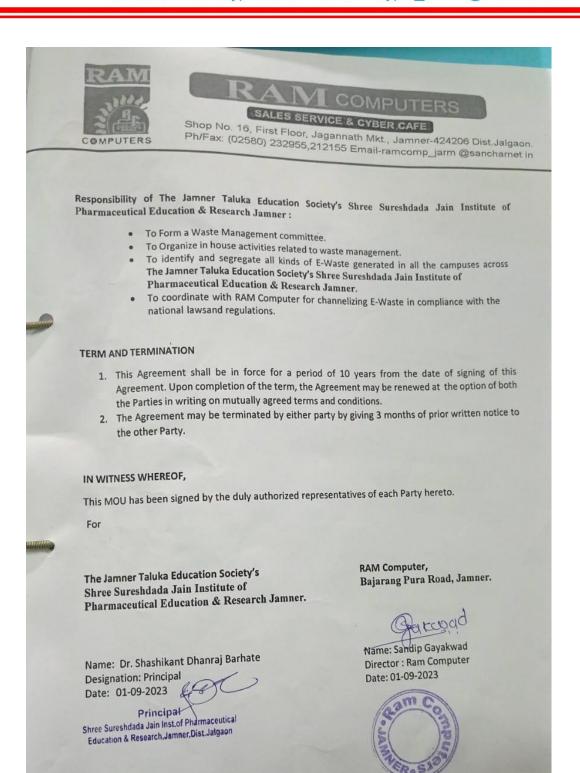

Ph.: (02580)233478 Fax (02580)233478,

Shop No. 16, First Floor, Jagannath Mkt., Jamner-424206 Dist Jalgaon. Ph/Fax: (02580) 232955,212155 Email-ramcomp\_jarm @sancharnet in

## MOU FOR E-WASTE MANAGEMENT

This MOU for Waste Management is entered into on 01/09/2023 by and amongst,

RAM Computer, Jamner having its Registered office at Bajarang Pura Road, Jamner 424206, represented by Shri. Sandip Gayakwad, Director, RAM Computer.

8

The The Jamner Taluka Education Society's Shree Sureshdada Jain Institute of Pharmaceutical Education & Research Jamner having its Registered Office/ Principal Office at Jamner represented by Dr. Shashikant Dhanraj Barhate duly authorized vide Principal of Institute.

### WHEREAS;

- RAM Computer, Jamner is operating a service for the collection, transportation, channelization
  of waste through appropriate recyclers and providing consulting services for E-Waste
  management.
- The Jamner Taluka Education Society's Shree Sureshdada Jain Institute of Pharmaceutical Education & Research Jamner have agreed to partner for waste management and channelization of E-Waste inaccordance with the terms of this MOU.

### Responsibility of RAM Computer, Jamner

- To help in establishing the processes for channelization of all E-Waste.
- To support with awareness programs on E-waste management.

PRINCIPAL
Shree Sureshdada Jain Inst. of Pharmaceutical
Education & Research, Jamner, Dist. Jalgaon