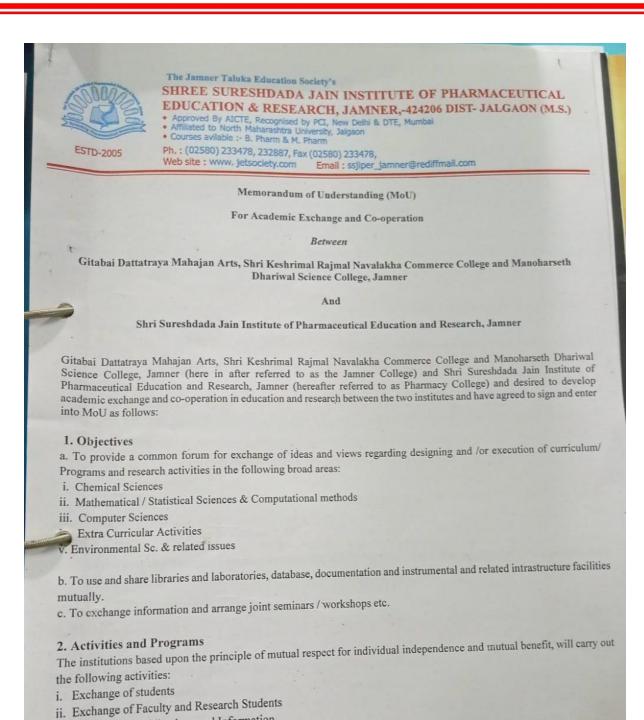

ESTD-2005

The Jamner Taluka Education Society's

# SHREE SURESHDADA JAIN INSTITUTE OF PHARMACEUTICAL EDUCATION & RESEARCH, JAMNER, -424206 DIST- JALGAON (M.S.)

- Approved By AICTE, Recognised by PCI, New Delhi & DTE, Mumba Affiliated to North Maharashtra University, Jalgaon Courses avilable: B. Pharm & M. Pharm

Ph.: (02580) 233478, 232887, Fax (02580) 233478,

Web site : www. jetsociety.com Email: ssjiper\_jamner@rediffmail.com

### 3. Formulation of Plan

In order to carry out the above activities, detailed plans shall be formulated after consultation between the two colleges from time to time depending on the nature and need of specific activity, availability of funds and convenience of both the colleges. However the basic principle shall be mutual cooperation and benefit of students and faculty members of both the colleges.