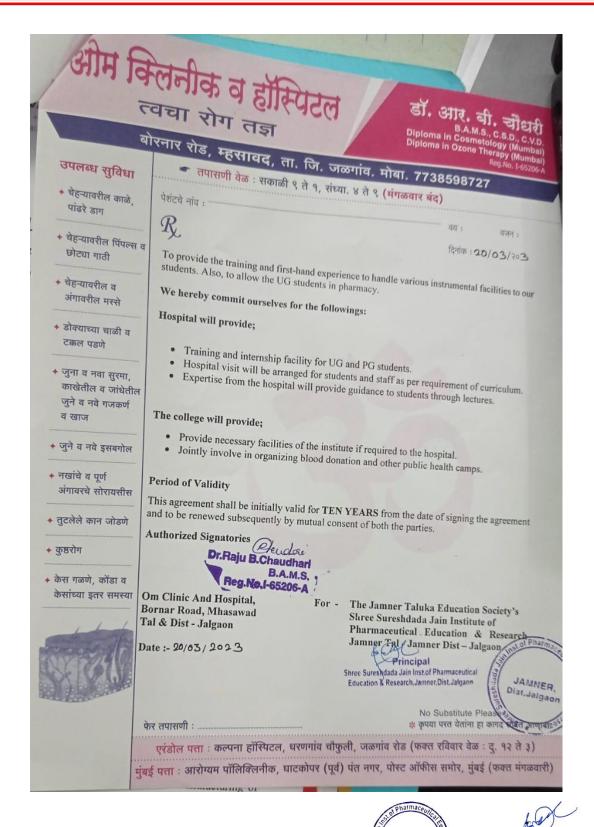

SHREE SURESHDADA JAIN INSTITUTE OF PHARMACEUTICAL

| ) ओम वि                                                    | डॉ. आर. बी. चौधरी<br>B.A.M.S., C.S.D., G.V.D.<br>Diploma in Cosmetology (Mumbai)<br>Diploma in Ozone Therapy (Mumbai)                                                                                                                                                                                                                                                                                                                                                                         |  |  |
|------------------------------------------------------------|-----------------------------------------------------------------------------------------------------------------------------------------------------------------------------------------------------------------------------------------------------------------------------------------------------------------------------------------------------------------------------------------------------------------------------------------------------------------------------------------------|--|--|
| बं                                                         | रिनार रोड, म्हसावद, ता. जि. जळगांव. मोबा. 7738598727                                                                                                                                                                                                                                                                                                                                                                                                                                          |  |  |
| उपलब्ध सुविधा                                              | <ul> <li>तपासणी वेळ : सकाळी ९ ते १, संध्या. ४ ते ९ (मंगळवार बंद)</li> </ul>                                                                                                                                                                                                                                                                                                                                                                                                                   |  |  |
| <ul> <li>चेह-यावरील काळे,</li> <li>पांढरे डाग</li> </ul>   | पेशंटचे नांव : वजन :                                                                                                                                                                                                                                                                                                                                                                                                                                                                          |  |  |
|                                                            | दिनांक : 20/03/२०23                                                                                                                                                                                                                                                                                                                                                                                                                                                                           |  |  |
| <ul> <li>चेह-यावरील पिंपल्स व<br/>छोट्या गाठी</li> </ul>   | MEMORANDUM OF UNDERSTANDING (MOU)                                                                                                                                                                                                                                                                                                                                                                                                                                                             |  |  |
| + चेहऱ्यावरील व                                            | STUDENT TRANING AND INTERNSHIP                                                                                                                                                                                                                                                                                                                                                                                                                                                                |  |  |
| अंगावरील मस्से                                             | Between                                                                                                                                                                                                                                                                                                                                                                                                                                                                                       |  |  |
| A 2)                                                       | THE JAMNER TALUKA EDUCATION SOCIETY'S                                                                                                                                                                                                                                                                                                                                                                                                                                                         |  |  |
| + डोक्याच्या चाळी व<br>टक्कल पडणे                          | SHREE SURESHDADA JAIN INSTITUTE OF PHARMACEUTICAL EDUCATION & RESEARCH JAMNER                                                                                                                                                                                                                                                                                                                                                                                                                 |  |  |
| + जुना व नवा सुरमा,                                        | AND                                                                                                                                                                                                                                                                                                                                                                                                                                                                                           |  |  |
| काखेतील व जांधेतील<br>जुने व नवे गजकर्ण<br>व खाज           | OM CLINIC AND HOSPITAL,<br>Bornar Road, Mhasawad Tal & Dist - Jalgaon.                                                                                                                                                                                                                                                                                                                                                                                                                        |  |  |
| + जुने व नवे इसबगोल                                        | This Memorandum of understanding (MOU) sets for the terms and understanding between the both Organizations                                                                                                                                                                                                                                                                                                                                                                                    |  |  |
| <ul> <li>+ नखांचे व पूर्ण<br/>अंगावरचे सोरायसीस</li> </ul> | Background                                                                                                                                                                                                                                                                                                                                                                                                                                                                                    |  |  |
| + तुटलेले कान जोडणे                                        | Hospital recognizes the strength of college in terms of experienced faculty, quality of research facilities and research ambience. Further, institute is committed for their result oriented Hospital-Institute Interaction in all its facets. Hospital also recognizes need of the college for participation in the areas of professional inputs for academic quest, training and research                                                                                                   |  |  |
| + कुष्ठरोग                                                 | collaborations.                                                                                                                                                                                                                                                                                                                                                                                                                                                                               |  |  |
| + केस गळणे, कोंडा व                                        | Purpose                                                                                                                                                                                                                                                                                                                                                                                                                                                                                       |  |  |
| केसांच्या इतर समस्या                                       | We always think to understand the development in the healthcare sector, Institute and Hospital  – interactions between the experienced brains will always be beneficial. The institute recognizes the facilities available with the hospital in terms of research and skills up gradation in handling sophisticated instruments through internship. Also, provide the exposure in the drug store of the hospital for necessary skills required for hailing software for inventory management. |  |  |
| THE PERSON NAMED IN                                        | No Substitute Please<br>* कृपया परत येतांना हा कागद सोबत आ                                                                                                                                                                                                                                                                                                                                                                                                                                    |  |  |
|                                                            | फर तपासणा -                                                                                                                                                                                                                                                                                                                                                                                                                                                                                   |  |  |
|                                                            | एरंडोल पत्ता : कल्पना हॉस्पिटल, धरणगांव चौफुली, जळगांव रोड (फक्त रविवार वेळ : दु. १२ ते ३)                                                                                                                                                                                                                                                                                                                                                                                                    |  |  |
|                                                            | मुंबई पत्ता : आरोग्यम पॉलिक्लिनीक, घाटकोपर (पूर्व) पंत नगर, पोस्ट ऑफीस समोर, मुंबई (फक्त मंगळ                                                                                                                                                                                                                                                                                                                                                                                                 |  |  |
|                                                            | A SOIL MANAGEMENT                                                                                                                                                                                                                                                                                                                                                                                                                                                                             |  |  |