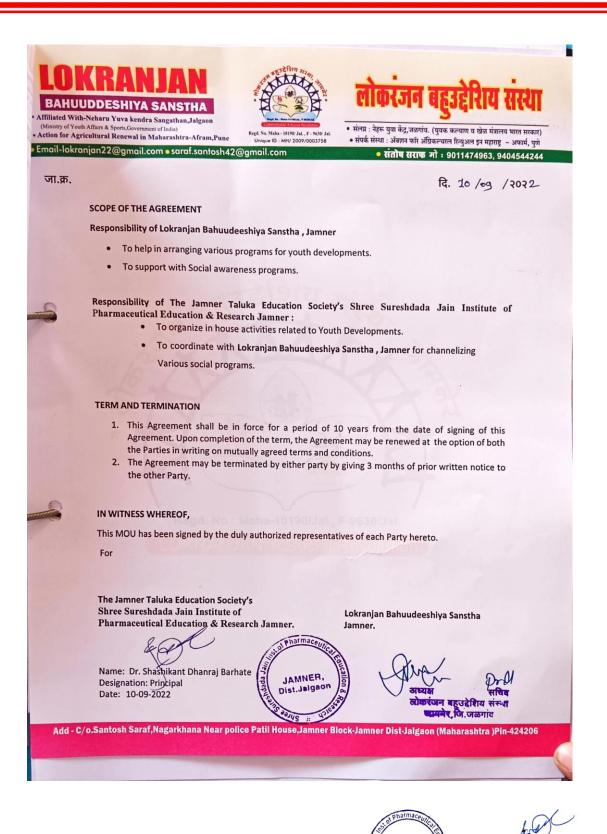

## MOU FOR E-WASTE MANAGEMENT

This MOU for Waste Management is entered into on 01/09/2023 by and amongst,

RAM Computer, Jamner having its Registered office at Bajarang Pura Road, Jamner 424206, represented by Shri. Sandip Gayakwad, Director, RAM Computer.

8

The The Jamner Taluka Education Society's Shree Sureshdada Jain Institute of Pharmaceutical Education & Research Jamner having its Registered Office/ Principal Office at Jamner represented by Dr. Shashikant Dhanraj Barhate duly authorized vide Principal of Institute.

### WHEREAS;

- RAM Computer, Jamner is operating a service for the collection, transportation, channelization
  of waste through appropriate recyclers and providing consulting services for E-Waste
  management.
- The Jamner Taluka Education Society's Shree Sureshdada Jain Institute of Pharmaceutical Education & Research Jamner have agreed to partner for waste management and channelization of E-Waste inaccordance with the terms of this MOU.

NOW THIS AGREEMENT witnesses as follows;

### Responsibility of RAM Computer, Jamner

- To help in establishing the processes for channelization of all E-Waste.
- To support with awareness programs on E-waste management.

PRINCIPAL
Shree Sureshdada Jain Inst. of Pharmaceutical
Education & Research, Jamner, Dist. Jalgaon