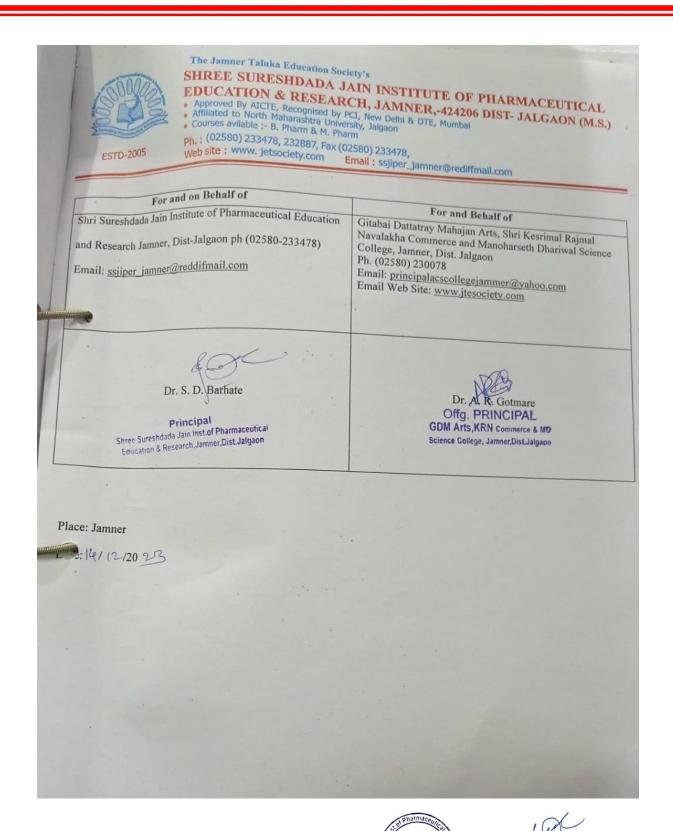

# SHREE SURESHDADA JAIN INSTITUTE OF PHARMACEUTICAL EDUCATION & RESEARCH, JAMNER, -424206 DIST- JALGAON (M.S.)

- Approved By AICTE, Recognised by PCI, New Delhi & DTE, Mumba Affiliated to North Maharashtra University, Jalgaon Courses avilable: B. Pharm & M. Pharm

Ph.: (02580) 233478, 232887, Fax (02580) 233478,

Web site : www. jetsociety.com Email: ssjiper\_jamner@rediffmail.com

### **Summary of Functional MoUs / Linkage/ Collaborations**

| Sr. | Name of institute/     | Place           | Purpose                            |
|-----|------------------------|-----------------|------------------------------------|
| No. | Industry with whom     |                 |                                    |
|     | MoU/ Linkage is made   |                 |                                    |
| 1   | Khandesh Ayurvedic     | B-1, MIDC,      | Collaborative Research, On the job |
|     | Pharmacy               | Jalgaon, 425003 | training Work                      |
| 2   | AGM Instrumental       | Bhusawal        | Practical and Research activity    |
|     | Training Centre & Lab  | 425201          | Teaching training research and     |
|     |                        |                 | development                        |
| 3   | Om Clinic and Hospital | Mhasawad        | Hospital interaction and handling  |
|     |                        | 425116          | sophisticated instruments          |
| 4   | Om Multiplex Chem      | MIDC            | Collaborative Research, On the job |
|     |                        | Bhusawal        | training Work                      |
|     |                        | 425201          |                                    |
| 5   | Ram Computers          | Jagannath       | E-Waste management                 |
|     |                        | market          |                                    |
|     |                        | Jamner          |                                    |
|     |                        | 424206          |                                    |
| 6   | GDM Arts KRN           | Jalgaon road    | Activities and Program             |
|     | Commerce & MD Science  | Jamner          |                                    |
|     | College                | 424206          |                                    |
| 7   | Lokranjan              | Jalgaon, 425003 | Social                             |
|     | Bahuuddeshiya          |                 | awareness                          |
|     | SansthA                |                 |                                    |