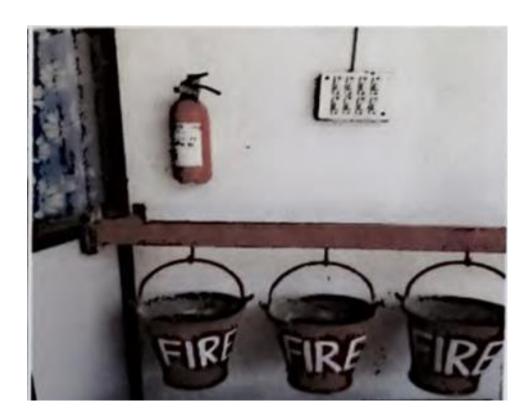

### 2. Fire Safety Measures

Ph.: (02580)233478 Fax (02580)233478,

Fire extinguisher