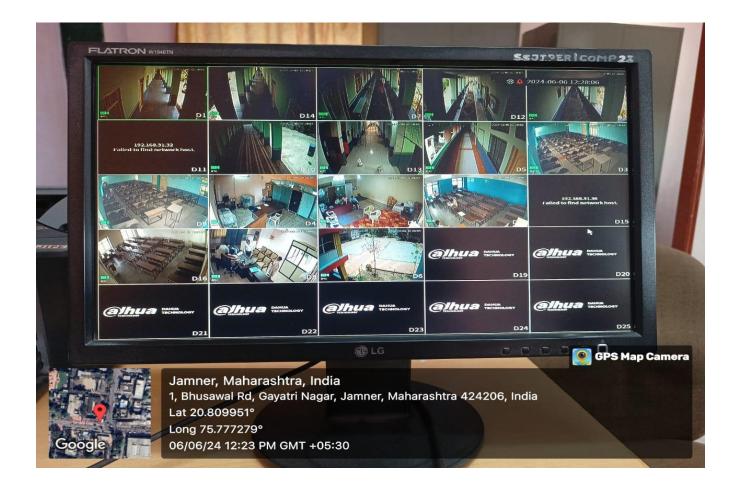

### 3. CCTV Surveliance

Presence of Grievance cell provides a safe and secure environment for female students and staff to express their problems.

Anti-sexual Harassment committee provides a plate form to female student to discuss their problem related to sexual Harassment. Female staff members accompany the students during educational tours, industrial visits, health camps, workshops/conferences etc., to ensure safety and security of female students.

Ph.: (02580)233478 Fax (02580)233478,

CCTV Surveillance monitors college buildings, which makes the campus completely safe, which is connected to Principal's office.