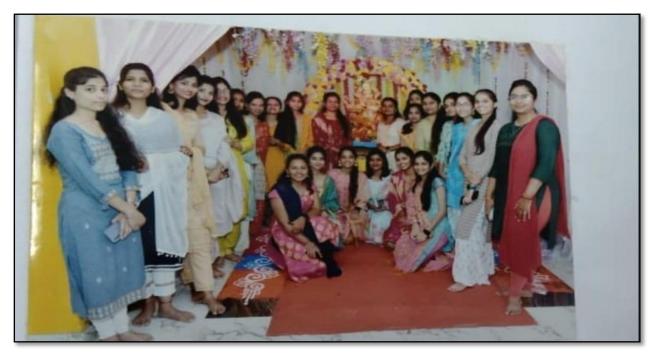

#### **GANESH CHATURTHI**

On 19 September 2023 there was an occasion of Ganesh Chaturthi in which the teachers' staff members and students of Shri Suresh Dada Iain Institute of Pharmaceutical education and research Jamner welcomed Lord Ganesha the festival celebrated for total five days.

The arrangement of Pooja and decoration of our college was well managed by the student Council and final year students. our college was beautifully decorated by using ornamental flowers the event begin on 19th September by installing and Idol of Lord Ganesha by Professor Swati Rathod mam whereas the students Sang Ganesh Vandana and grand Aarti while all the members offered their prayers to the Lord Ganesha