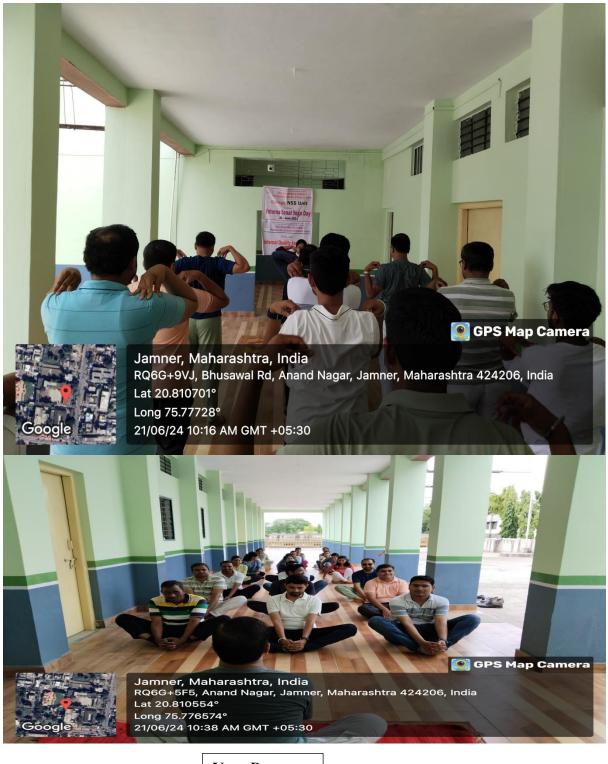

#### Notice

All the students of M. Pharm, teaching and non-teaching staff members are hereby, informed that they should remain present in Track Suit to celebrate "International Day of Yoga" (21 June 2024) arranged by IQAC and NSS college unit on 21 June 2024. All shall present and perform yoga.

Venue: - Terrace near to Pharmacology Lab.

Time: 10 am

Principal Shree Sureshdada Jain Inst.of Pharmaceutical Education & Research, Jamner, Dist. Jalgaon

Approved by PCI, New Delhi & DTE, Mumbai

Affiliated to K.B.C. N.M.U., Jalgaon
 Courses avilable :- B.Pharmacy & M. Pharmacy (Pharmaceutics)
 Ph. : (02580)233478 Fax (02580)233478,
 Website. : www.ssjiper.com Email :- ssjiper\_jamner@rediffmail.com

| Recognised by P     Affiliated to K.B     Courses availabl | CI New<br>C.N.M<br>e : B. Pl<br>33478, 2 | harmacy, M. Pharmacy (Pharmaceuties)<br>32887, Fax (02580) 233478, |                                           |
|------------------------------------------------------------|------------------------------------------|--------------------------------------------------------------------|-------------------------------------------|
|                                                            |                                          |                                                                    | Date: 21-06-2024                          |
|                                                            |                                          | Activity Report                                                    |                                           |
| Title of Activity/Event                                    | :                                        | 10th International Yoga Day                                        |                                           |
| Mode                                                       | :                                        | Offline                                                            | · ·                                       |
| Organizer                                                  | :                                        | IQAC and College NSS unit.                                         |                                           |
| Date                                                       | :                                        | 21/06/2024                                                         |                                           |
| Time                                                       | :                                        | 10.00 am                                                           |                                           |
| Venue                                                      | :                                        | Terrace near to Pharmacology Lab.                                  |                                           |
| In-charge of Activity                                      | :                                        | Prof. M. M. Bari, Prof. P.S. Nawal, Prof. P.S.                     | Mahajan                                   |
| Number of Students & S                                     | taff Par                                 |                                                                    |                                           |
|                                                            |                                          |                                                                    |                                           |
| Objective of Activity:<br>To reduce health p               |                                          |                                                                    |                                           |
| <ul> <li>To spread peace in</li> </ul>                     |                                          |                                                                    |                                           |
|                                                            |                                          | of health and sustainable health development.                      |                                           |
| <ul> <li>To let people to kn</li> </ul>                    | ow ama                                   | ring health benefits of Yoga.                                      |                                           |
| <ul> <li>Inspiring people to</li> </ul>                    | integrat                                 | e yoga into their lives for holistic well-being.                   |                                           |
|                                                            | - Cran                                   | () Sea mo their rives for holistic well-being.                     |                                           |
|                                                            |                                          | (Some and the second                                               | C                                         |
|                                                            | 6                                        | JAMNER,                                                            |                                           |
|                                                            | 1                                        | Dist.Jalgaon                                                       | armacoulical<br>ist.Jalgaon<br>Ist.Jaluus |