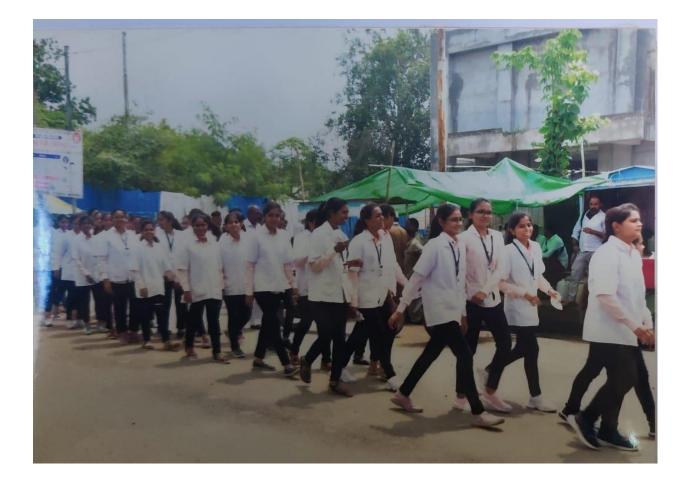

#### CELEBRATE PHARMACY DAY-25<sup>TH</sup>SEPT 2023

(Organized as per regulations of pharmaceutical council of India)

**EVENT** : Celebrate Pharmacy Day-25<sup>th</sup>sept 2023

**VENUE**: Shree Sureshdada Jain Institute Of Pharmaceutical Education And Research, Dist: Jalgaon, Jamner city

Progremme schedule -9.30 am to 12.30 pm

DATE : 25/09/2023

INVITEE: Student Welfare committee, SSJIPER, Jamner

PROGRAMME CO-ORDINATORS :- Asst. Prof Y.M.Bagad , Asst Prof :S.J Tadvi.

**PROGRAMME CONDUCTED:** Jan-Jagruti –rally abhiyan, visit to civil hospital jammer for patient counselling etc.

As per the instruction by pharmacy council of india new delhi, the institute celebrates the pharmacist Day by Organizing different event lilk rally (Jan-Jagruti abhiyan), Patients counselling Camp in that student has given the useful information on health and hygiene ,how to take a medicine, certain preventive measures from suffering of dangerous diseases lilk aids, STD, tuberculosis etc . All the programmes are held under the dance of principal Dr. S.D. Barhate and Student welfare committee on 25/09/2023, & all the students of B.Pharmacy (F.Y, D.S.Y, T.Y, Final year & M. Pharm.) of our institute are actively participated in all programmes.

**Pharmacy Day** 

Affiliated to K.B.C. N.M.U., Jalgaon

Courses avilable :- B.Pharmacy & M. Pharmacy (Pharmaceutics)
 Ph. : (02580)233478 Fax (02580)233478,
 Website. : www.ssjiper.com
 Email :- ssjiper\_jamner@rediffmail.com

**Pharmacy Day Rally** 

The Jamner Taluka Education Society's SHREE SURESHDADA JAIN INSTITUTE OF PHARMACEUTICAL EDUCATION & RESEARCH, JAMNER,-424206 DIST- JALGAON (M.S.) • Approved by PCI, New Delhi & DTE, Mumbai • Affiliated to K.B.C. N.M.U., Jalgaon • Courses avilable :- B.Pharmacy & M. Pharmacy (Pharmaceutics) Ph. : (02580)233478 Fax (02580)233478, Website. : www.ssjiper.com Email :- ssjiper\_jamner@rediffmail.com