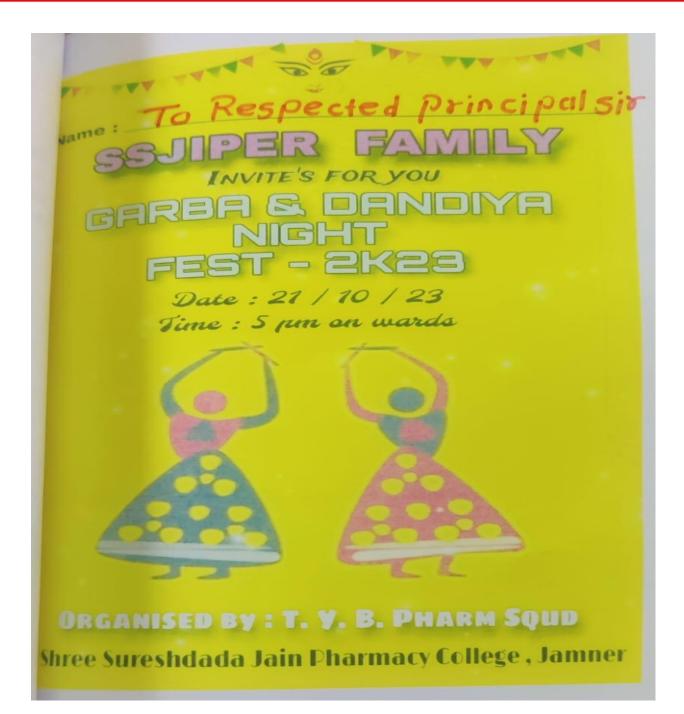

Shree sureshdda jain institute of Pharmaceutical Education and Research, jamner organized "GARBA NIGHT" on 21 Oct 2023. The Navratri Celebration takes place in between 07:00 pm to 10:00 pm. The celebration started by offering prayers and chanting bhajans in chorus in front of the idol of Goddess Navdurga

- The college ground was beautifully decorated with flowers and leaves, bright lamps and chandlers
- The main highlight of the event was the cultural program of night. The event was well attended by all the teachers and students by dressing elegantly in lehengas and kurtapajamas.
- > Everyone enjoyed the event with the beat of music and the steps of Garba.
- > All celebrated the night with joy and cheer.
- The event became an excellent example of celebration of tradition with joy and fervour at its fullest.

Place: Jamner

Date-21 Oct 2023

Approved by PCI, New Delhi & DTE, Mumbai
 Affiliated to K.B.C. N.M.U., Jalgaon
 Courses avilable :- B.Pharmacy & M. Pharmacy (Pharmaceutics)
 Ph. : (02580)233478 Fax (02580)233478,
 Website. : www.ssjiper.com
 Email :- ssjiper\_jamner@rediffmail.com

Garba Night

1

Approved by PCI, New Delhi & DTE, Mumbai

Affiliated to K.B.C. N.M.U., Jalgaon Courses avilable :- B.Pharmacy & M. Pharmacy (Pharmaceutics) Ph.: (02580)233478 Fax (02580)233478, Website. : www.ssjiper.com Email :- ssjiper\_jamner@rediffmail.com