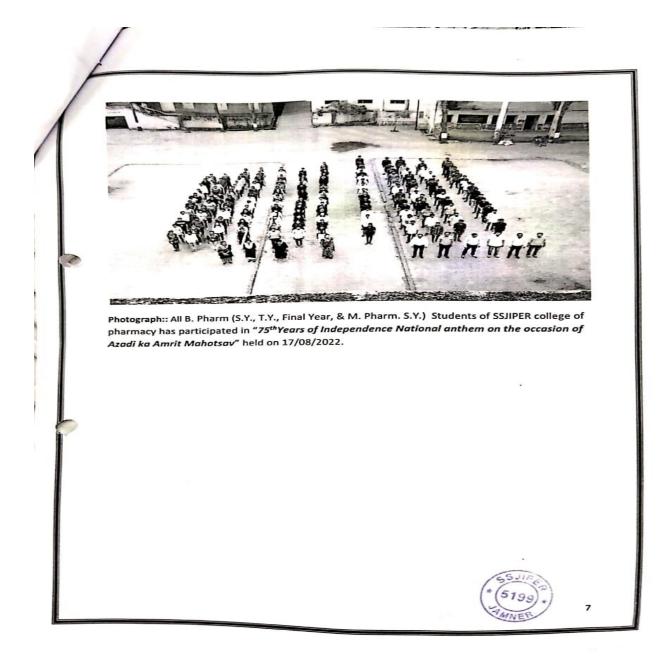

celebrated throughout the week from the 9th of August to the 15th of August. It helps to bring to life stories of unsung heroes whose sacrifices have made freedom a reality for us. Participated In Elocution Competition: Photograph: SSJIPER College of Pharmacy T.Y. B. Pharm. Students 1) Miss. Prajakta Mahesh Udar 2) Jagruti Dnyaneshwar Patil has participated in "Elocution competition" & secured 1st & 3rd prize respectively, this competition was held by the City Council Jamner, on the occasion of "Azadi Ka Amrit Mahotsav" on the 12th of August 2022. "75th Years of Independence" ... XX and the state Photograph: All B. Pharm (S.Y., T.Y., Final Year, S.Y. M. Pharm. Students) Student's of SSJIPER College of Pharmacy have participated in making the "75th Years of Independence symbol of Azadi ka Amrit Mahotsav" held on 13/08/2022. 5 5199