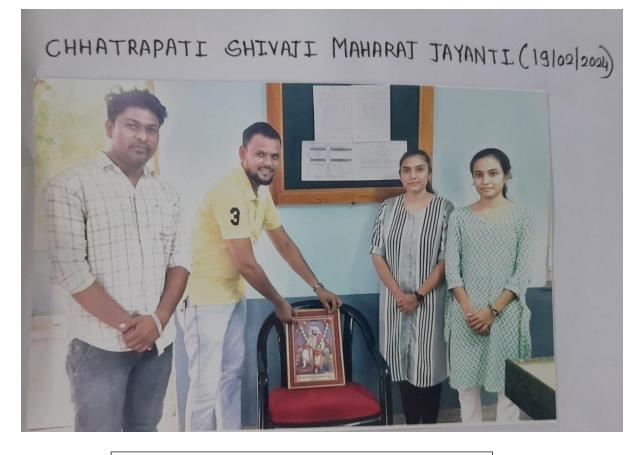

# **CELEBRATION OF** CHHATRAPATI SHIVAJI MAHARAJ JAYANTI

# Student Welfare Department of

Shree Sureshdada Jain Institute of Pharmaceutical Education and Research, Jamner, Dist: Jalgaon

DATE: 19/02/2024 TIME: 10.00 AM To 12.00 PM VENUE: Shree Sureshdada Jain Institute of Pharmaceutical Education and Research, Jamner PROGRAM CO-ORDINATOR: Prof. S. J. Tadvi

### **BRIEF REPORT OF THE ACTIVITY:**

Shivaji Jayanti, which is the birth anniversary of Shivaji Maharaj, is held on February 19. Shivaji Jayanti is a Maharashtrian festival commemorating Shivaji Maharaj's birth. On this day, the state observes a public holiday. The day is usually commemorated with zeal and pride.

Like every year, this year Shiva Jayanti was celebrated in our colleges on a large scale at 19 February. The principal of the college Dr. S. D. Barhate and Teaching and non-teaching staff, some students were present on the occasion. After students gave speeches about Shivaji Maharaj, the students followed Shivaji Maharaj and then Maha Aarti was performed. After that, the volunteers distributed breakfast at the end.