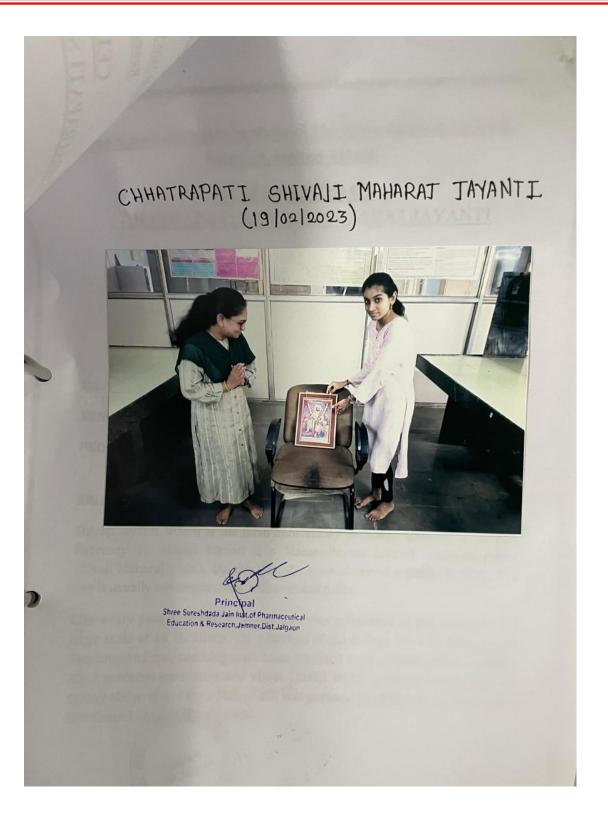

### CELEBRATION OF CHHATRAPATI SHIVAJI MAHARAJ JAYANTI

#### Student Welfare Department of

Shree Sureshdada Jain Institute of Pharmaceutical Education and Research, Jamner, Dist: Jalgaon

<u>DATE:</u> 19/02/2023 <u>TIME:</u> 10.00 AM To 12.00 PM <u>VENUE:</u>S.S.J.I.P.E.R Jamner <u>PROGRAM CO-ORDINATOR:</u> Prof. S. J. Tadvi

#### BRIEF REPORT OF THE ACTIVITY:

Shivaji Jayanti, which is the birth anniversary of Shivaji Maharaj, is held on February 19. Shivaji Jayanti is a Maharashtrian festival commemorating Shivaji Maharaj's birth. On this day, the state observes a public holiday. The day is usually commemorated with zeal and pride.

Like every year, this year Shiva Jayanti was celebrated in our colleges on a large scale at 19 February. The principal of the college Dr. S. D. Barhate and Teaching and non-teaching staff, some students were present on the occasion. After students gave speeches about Shivaji Maharaj, the students followed Shivaji Maharaj and then Maha Aarti was performed. After that, the volunteers distributed breakfast, at the endowmaceutica