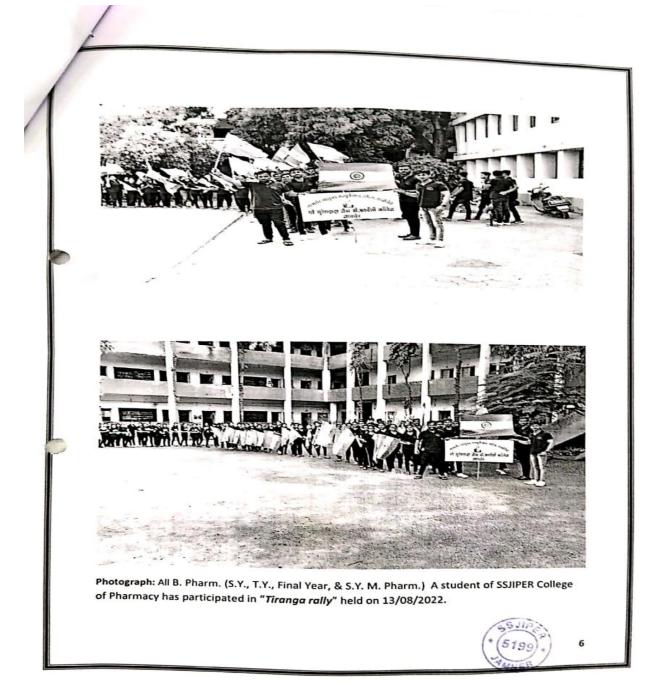

#### 3. Tiranga rally" and National Anthem:

The Student Welfare Committee of SSJIPER College of Pharmacy organised the "Tiranga rally" and National Anthem for this event, and all students from B. Pharm. (S.Y., T.Y., Final year) and M. Pharm. (S.Y.) actively participated.

celebrated throughout the week from the 9th of August to the 15th of August. It helps to bring to life stories of unsung heroes whose sacrifices have made freedom a reality for us. Participated In Elocution Competition: Photograph: SSJIPER College of Pharmacy T.Y. B. Pharm. Students 1) Miss. Prajakta Mahesh Udar 2) Jagruti Dnyaneshwar Patil has participated in "Elocution competition" & secured 1st & 3rd prize respectively, this competition was held by the City Council Jamner, on the occasion of "Azadi Ka Amrit Mahotsav" on the 12th of August 2022. "75th Years of Independence" ... XX and the state Photograph: All B. Pharm (S.Y., T.Y., Final Year, S.Y. M. Pharm. Students) Student's of SSJIPER College of Pharmacy have participated in making the "75th Years of Independence symbol of Azadi ka Amrit Mahotsav" held on 13/08/2022. 5 5199