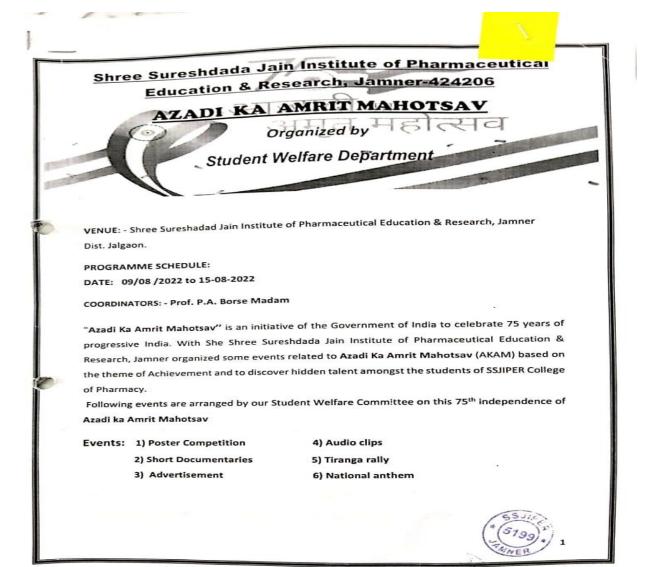

On the occasion of "Azadi ka Amrit Mahotsav", the student's welfare department of S.S.J.I.P.E.R. College of Pharmacy, with the permission of management and principal, has arranged various events such as *poster competitions, short documentaries, advertisements, and audio clips, Tiranga rally, national anthem* organized by the institution. The students had participated with full enthusiasm. The winners were honoured with digital certificates.

#### 3. Tiranga rally" and National Anthem:

The Student Welfare Committee of SSJIPER College of Pharmacy organised the "Tiranga rally" and National Anthem for this event, and all students from B. Pharm. (S.Y., T.Y., Final year) and M. Pharm. (S.Y.) actively participated.

The main purpose of arranging such activities by the institutions is to strengthen the nation and to make the day more informative. Also, such events unite the people of India to celebrate the 75<sup>th</sup> year of independence, announced by the Prime Minister of India as "Azadi Ka Amrit Mahotsav",

celebrated throughout the week from the 9th of August to the 15th of August. It helps to bring to life stories of unsung heroes whose sacrifices have made freedom a reality for us. Participated In Elocution Competition: Photograph: SSJIPER College of Pharmacy T.Y. B. Pharm. Students 1) Miss. Prajakta Mahesh Udar 2) Jagruti Dnyaneshwar Patil has participated in "Elocution competition" & secured 1st & 3rd prize respectively, this competition was held by the City Council Jamner, on the occasion of "Azadi Ka Amrit Mahotsav" on the 12th of August 2022. "75th Years of Independence" ... XX and the state Photograph: All B. Pharm (S.Y., T.Y., Final Year, S.Y. M. Pharm. Students) Student's of SSJIPER College of Pharmacy have participated in making the "75th Years of Independence symbol of Azadi ka Amrit Mahotsav" held on 13/08/2022. 5 5199