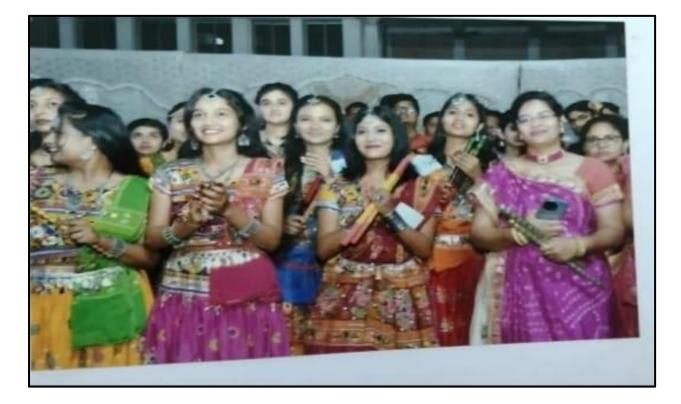

Shree sureshdda jain institute of Pharmaceutical Education and Research, jamner organized "GARBA NIGHT" on 21 Oct 2023. The Navratri Celebration takes place in between 07:00 pm to 10:00 pm. The celebration started by offering prayers and chanting bhajans in chorus in front of the idol of Goddess Navdurga

- The college ground was beautifully decorated with flowers and leaves, bright lamps and chandlers
- The main highlight of the event was the cultural program of night. The event was well attended by all the teachers and students by dressing elegantly in lehengas and kurtapajamas.
- > Everyone enjoyed the event with the beat of music and the steps of Garba.
- > All celebrated the night with joy and cheer.
- The event became an excellent example of celebration of tradition with joy and fervour at its fullest.

- > Everyone enjoyed the event with the beat of music and the steps of Garba.
- > All celebrated the night with joy and cheer.
- The event became an excellent example of celebration of tradition with joy and fervour at its fullest.