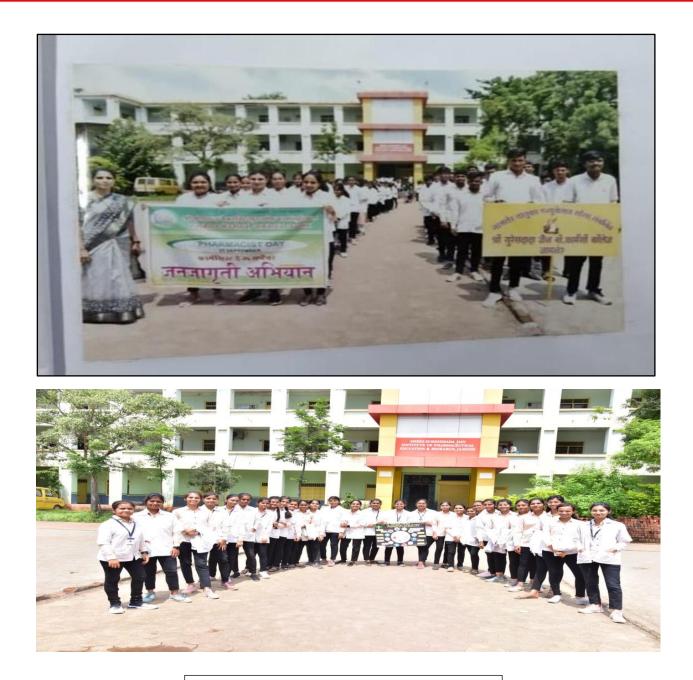

#### CELEBRATE PHARMACY DAY-25<sup>TH</sup>SEPT 2023

(Organized as per regulations of pharmaceutical council of India)

**EVENT** : Celebrate Pharmacy Day-25<sup>th</sup>sept 2023

**VENUE**: Shree Sureshdada Jain Institute Of Pharmaceutical Education And Research, Dist: Jalgaon, Jamner city

Progremme schedule -9.30 am to 12.30 pm

DATE : 25/09/2023

INVITEE: Student Welfare committee, SSJIPER, Jamner

PROGRAMME CO-ORDINATORS :- Asst. Prof Y.M.Bagad , Asst Prof :S.J Tadvi.

**PROGRAMME CONDUCTED:** Jan-Jagruti –rally abhiyan, visit to civil hospital jammer for patient counselling etc.

As per the instruction by pharmacy council of india new delhi, the institute celebrates the pharmacist Day by Organizing different event lilk rally (Jan-Jagruti abhiyan), Patients counselling Camp in that student has given the useful information on health and hygiene ,how to take a medicine, certain preventive measures from suffering of dangerous diseases lilk aids, STD, tuberculosis etc . All the programmes are held under the dance of principal Dr. S.D. Barhate and Student welfare committee on 25/09/2023, & all the students of B.Pharmacy (F.Y, D.S.Y, T.Y, Final year & M. Pharm.) of our institute are actively participated in all programmes.