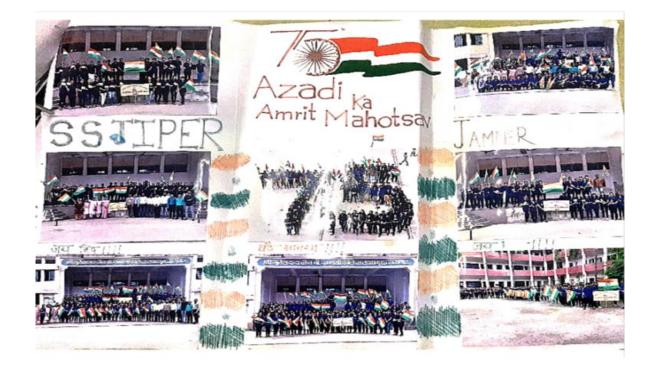

On the occasion of "Azadi ka Amrit Mahotsav", the student's welfare department of S.S.J.I.P.E.R. College of Pharmacy, with the permission of management and principal, has arranged various events such as *poster competitions, short documentaries, advertisements, and audio clips, Tiranga rally, national anthem* organized by the institution. The students had participated with full enthusiasm. The winners were honoured with digital certificates.

#### 3. Tiranga rally" and National Anthem:

The Student Welfare Committee of SSJIPER College of Pharmacy organised the "Tiranga rally" and National Anthem for this event, and all students from B. Pharm. (S.Y., T.Y., Final year) and M. Pharm. (S.Y.) actively participated.

The main purpose of arranging such activities by the institutions is to strengthen the nation and to make the day more informative. Also, such events unite the people of India to celebrate the 75<sup>th</sup> year of independence, announced by the Prime Minister of India as "Azadi Ka Amrit Mahotsav",