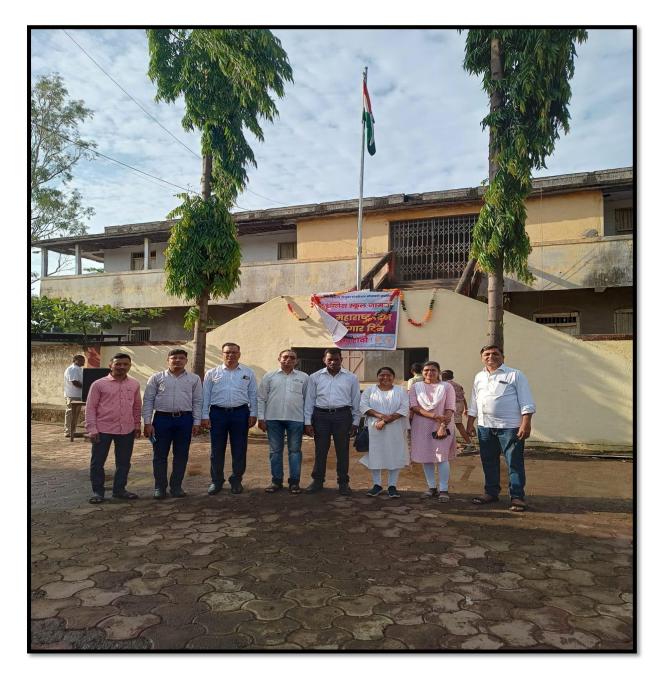

MAHARASHTRA DAY

Affiliated to K.B.C. N.M.U., Jalgaon

Courses avilable :- B.Pharmacy & M. Pharmacy (Pharmaceutics) Ph.: (02580)233478 Fax (02580)233478, Website. : www.ssjiper.com Email :- ssjiper\_jamner@rediffmail.com