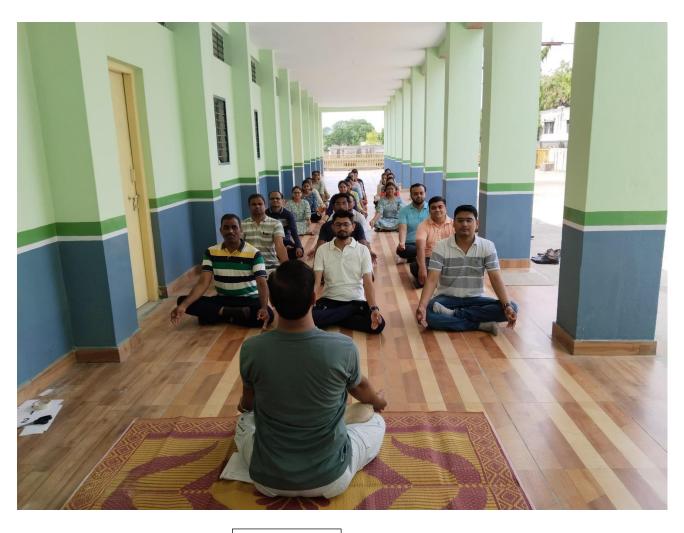

#### Notice

All the students of M. Pharm, teaching and non-teaching staff members are hereby, informed that they should remain present in Track Suit to celebrate "International Day of Yoga" (21 June 2024) arranged by IQAC and NSS college unit on 21 June 2024. All shall present and perform yoga.

Venue: - Terrace near to Pharmacology Lab.

Time: 10 am

Principal Shree Sureshdada Jain Inst.of Pharmaceutical Education & Research, Jamner, Dist. Jalgaon

Approved by PCI, New Delhi & DTE, Mumbai

Affiliated to K.B.C. N.M.U., Jalgaon
 Courses avilable :- B.Pharmacy & M. Pharmacy (Pharmaceutics)
 Ph. : (02580)233478 Fax (02580)233478,
 Website. : www.ssjiper.com Email :- ssjiper\_jamner@rediffmail.com

| Recognised by P     Affiliated to K.B     Courses availabl | CI New<br>C.N.M<br>e : B. Pl<br>33478, 2 | harmacy, M. Pharmacy (Pharmaceuties)<br>32887, Fax (02580) 233478, |                                           |
|------------------------------------------------------------|------------------------------------------|--------------------------------------------------------------------|-------------------------------------------|
|                                                            |                                          |                                                                    | Date: 21-06-2024                          |
|                                                            |                                          | Activity Report                                                    |                                           |
| Title of Activity/Event                                    | :                                        | 10th International Yoga Day                                        |                                           |
| Mode                                                       | :                                        | Offline                                                            | · ·                                       |
| Organizer                                                  | :                                        | IQAC and College NSS unit.                                         |                                           |
| Date                                                       | :                                        | 21/06/2024                                                         |                                           |
| Time                                                       | :                                        | 10.00 am                                                           |                                           |
| Venue                                                      | :                                        | Terrace near to Pharmacology Lab.                                  |                                           |
| In-charge of Activity                                      | :                                        | Prof. M. M. Bari, Prof. P.S. Nawal, Prof. P.S.                     | Mahajan                                   |
| Number of Students & S                                     | taff Par                                 |                                                                    |                                           |
|                                                            |                                          |                                                                    |                                           |
| Objective of Activity:<br>To reduce health p               |                                          |                                                                    |                                           |
| <ul> <li>To spread peace in</li> </ul>                     |                                          |                                                                    |                                           |
|                                                            |                                          | of health and sustainable health development.                      |                                           |
| <ul> <li>To let people to kn</li> </ul>                    | ow ama                                   | ring health benefits of Yoga.                                      |                                           |
| <ul> <li>Inspiring people to</li> </ul>                    | integrat                                 | e yoga into their lives for holistic well-being.                   |                                           |
|                                                            | - Cran                                   | () Sea mo their rives for holistic well-being.                     |                                           |
|                                                            |                                          | (Some and the second                                               | C                                         |
|                                                            | 6                                        | JAMNER,                                                            |                                           |
|                                                            | 1                                        | Dist.Jalgaon                                                       | armacoulical<br>ist.Jalgaon<br>Ist.Jaluus |