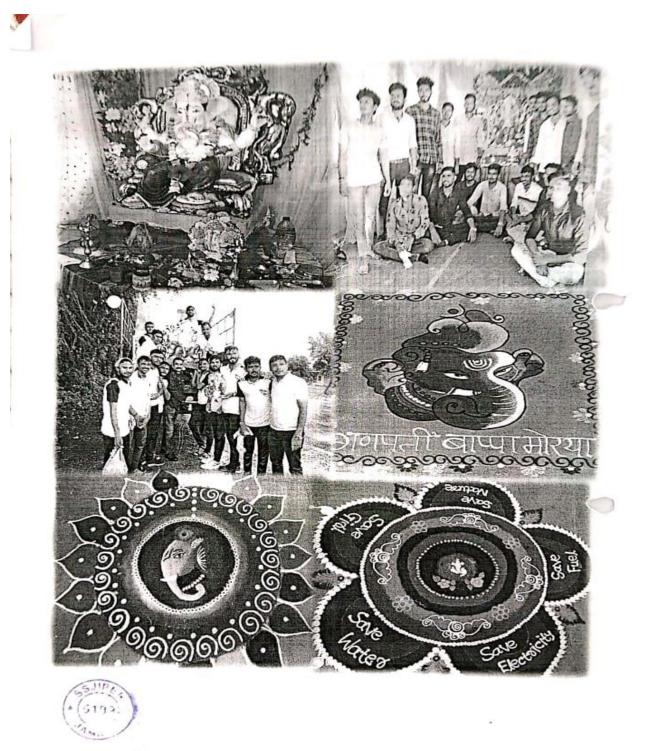

#### **GANESH CHATURTHI**

On 19 September 2023 there was an occasion of Ganesh Chaturthi in which the teachers' staff members and students of Shri Suresh Dada Iain Institute of Pharmaceutical education and research Jamner welcomed Lord Ganesha the festival celebrated for total five days.

The arrangement of Pooja and decoration of our college was well managed by the student Council and final year students. our college was beautifully decorated by using ornamental flowers the event begin on 19th September by installing and Idol of Lord Ganesha by Professor Swati Rathod mam whereas the students Sang Ganesh Vandana and grand Aarti while all the members offered their prayers to the Lord Ganesha

On 20th September 2023 after Ganesh Aarti there was organisation of some games is musical chair and Damsharaj. Each class was actually participated in the games and enjoyed a lot the winner of musical chair was Abhishek Kakar from final year and the winner of Damsharaj was Third year girls.

On 21th September 2023, Satyanarayan Pooja was organised by the hand of Sandip Borse Sir. After Satyanarayan Pooja, the Prasad and Panchamrut was distributed among all the members. Later on, Rangoli Competition was held in which all classes were actively participated. The top 3 Rangoli winners are as follows:

1) Komal Mali and Priyanka Patil -T.Y

2) Shruti Patil and Prachi Patil -S. Y

S

3) Vishakha Tabade and Prerna Tilkar-T. Y

On 22th September 2023, there was Grand Bhandara. After Aarti and Prasad distribution Bhandara was started. It was well managed by all Final Year students.

On 23rd September 2023, we bid farewell to Lord Ganesha. We take inspiration from his teachings and strive to be a better version of ourselves. Let the immersion of Ganesha open the pathway towards a better and brighter future for all of us.