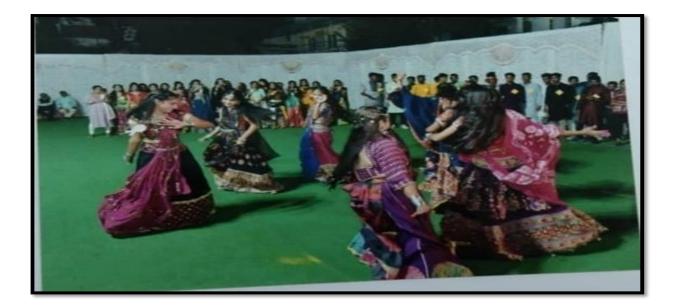

Shree sureshdda jain institute of Pharmaceutical Education and Research, jamner organized "GARBA NIGHT" on 21 Oct 2023. The Navratri Celebration takes place in between 07:00 pm to 10:00 pm. The celebration started by offering prayers and chanting bhajans in chorus in front of the idol of Goddess Navdurga

- The college ground was beautifully decorated with flowers and leaves, bright lamps and chandlers
- The main highlight of the event was the cultural program of night. The event was well attended by all the teachers and students by dressing elegantly in lehengas and kurtapajamas.
- > Everyone enjoyed the event with the beat of music and the steps of Garba.
- > All celebrated the night with joy and cheer.
- The event became an excellent example of celebration of tradition with joy and fervour at its fullest.