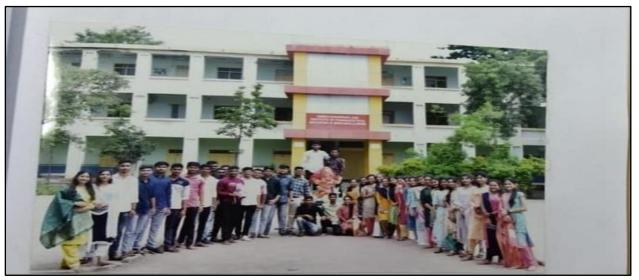

#### **GANESH CHATURTHI**

On 19 September 2023 there was an occasion of Ganesh Chaturthi in which the teachers' staff members and students of Shri Suresh Dada Iain Institute of Pharmaceutical education and research Jamner welcomed Lord Ganesha the festival celebrated for total five days.

On 23rd September 2023, we bid farewell to Lord Ganesha. We take inspiration from his teachings and strive to be a better version of ourselves. Let the immersion of Ganesha open the pathway towards a better and brighter future for all of us.