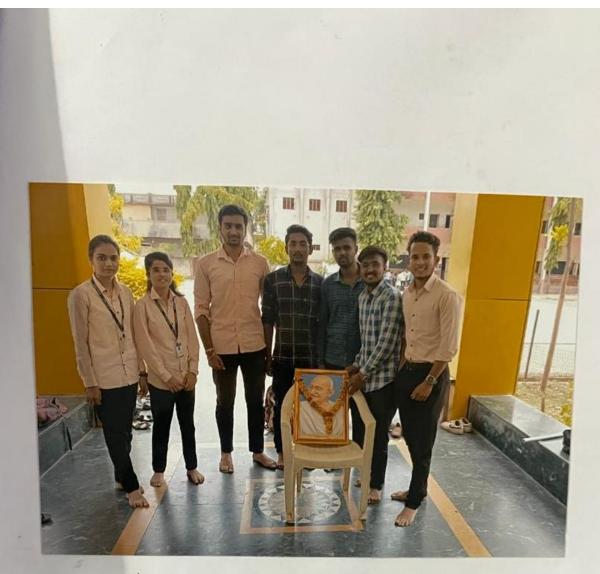

## **CELEBRATION OF** MAHATMA GANDHI JAYANTI

#### **BRIEF REPORT OF THE ACTIVITY:**

The auspicious occasion was presided by the Principal Dr. S. D. Barhate and the staff. The students of final year B.Pharm. exuberantly participated in the event. The entire programme was hosted by students of final year B.Pharm. The programme commenced with the welcome address by Pranav Patil P, followed by bhajan which was a befitting tribute to the extraordinary soul, the yugpurush, who was an epitome of peace and compassion. Moving a step ahead in helping the students understand what Mahatma Gandhi stood for- the very ideology and concept of non-violence, truth, honesty and love for humanity, was brought to the fore through the role play, 'Mohan to Mahatma' by the students of final year B.Pharm. The students paid their homage to Bapu through a dance performance depicting the simple life filled with integrity. Further, the students presented their view on 'The ideology of Gandhian Philosophy and its relevance among today's youth.' The principal Dr. S. D. Barhate shared few insights of the 'Mahatma', in which he urged the students to imbibe the values and ideals of Gandhi and his thoughts on the importance of Gandhian Philosophy in the present-day world resonated in the auditorium.

The programme concluded with the vote of thanks by Komal Patil. On the occasion of Gandhi Jayanti, the great deeds of Bapu were remembered and the audience was left with a sense of pride. harmaceul

Affiliated to K.B.C. N.M.U., Jalgaon
 Courses avilable :- B.Pharmacy & M. Pharmacy (Pharmaceutics)
 Ph. : (02580)233478 Fax (02580)233478,
 Website. : www.ssjiper.com
 Email :- ssjiper\_jamner@rediffmail.com