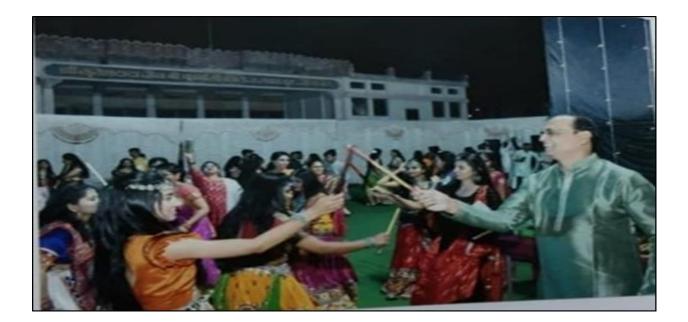

Shree sureshdda jain institute of Pharmaceutical Education and Research, jamner organized "GARBA NIGHT" on 21 Oct 2023. The Navratri Celebration takes place in between 07:00 pm to 10:00 pm. The celebration started by offering prayers and chanting bhajans in chorus in front of the idol of Goddess Navdurga

- The college ground was beautifully decorated with flowers and leaves, bright lamps and chandlers
- The main highlight of the event was the cultural program of night. The event was well attended by all the teachers and students by dressing elegantly in lehengas and kurtapajamas.
- > Everyone enjoyed the event with the beat of music and the steps of Garba.
- > All celebrated the night with joy and cheer.
- The event became an excellent example of celebration of tradition with joy and fervour at its fullest.