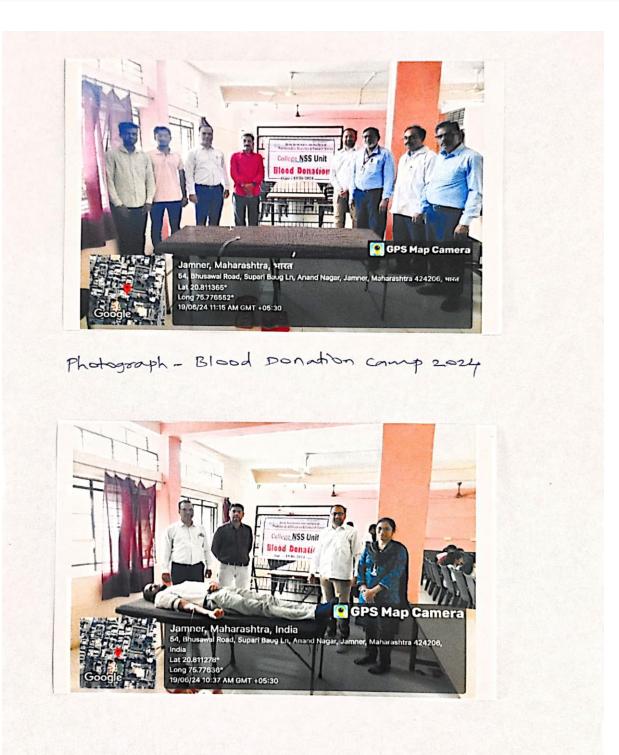

Date: 18-06-2024

**Invitation Letter** 

To The Chairman Indian Red Cross Society Jalgaon

Subject : You are invited for Blood Donation Camp Organized by IQAC and NSS college unit in Collaboration with Red Cross Society, Jalgaon held on 19th June 2024.

Date: 15-06-2024

Notice

All the students of B. Pharm., M. Pharm & Staff members are hereby, informed that the Blood Donation camp is arranged by IQAC and NSS college unit in Collaboration with Red Cross Society, Jalgaon on 19<sup>th</sup> of June 2024. All shall present and donate the blood.