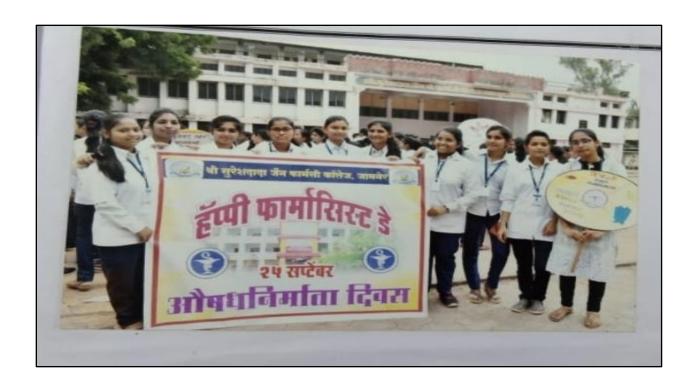

## CELEBRATE PHARMACY DAY-25<sup>TH</sup>SEPT 2019

(Organized as per regulations of pharmaceutical council of India)

**EVENT**: Celebrate Pharmacy Day-25<sup>th</sup> sept 2019

**VENUE**: Shree Sureshdada Jain Institute Of Pharmaceutical Education And Research, Dist:

**PROGRAMME CONDUCTED:** Jan-Jagruti –rally abhiyan, visit to civil hospital jamner for patient counselling etc.

As per the instruction by pharmacy council of India New Delhi, the institute celebrates the pharmacist Day by Organizing different event lilk rally (Jan-Jagruti abhiyan), Patients counselling Camp in that student has given the useful information on health and hygiene ,how to take a medicine, certain preventive measures from suffering of dangerous diseases lilk aids, STD, tuberculosis etc. All the programmes are held under the dance of principal Dr. S.D. Barhate and Student welfare committee on 25/09/2019, & all the students of B.Pharmacy (F.Y, D.S.Y, T.Y, Final year & M. Pharm.) of our institute are actively participated in all programmes.