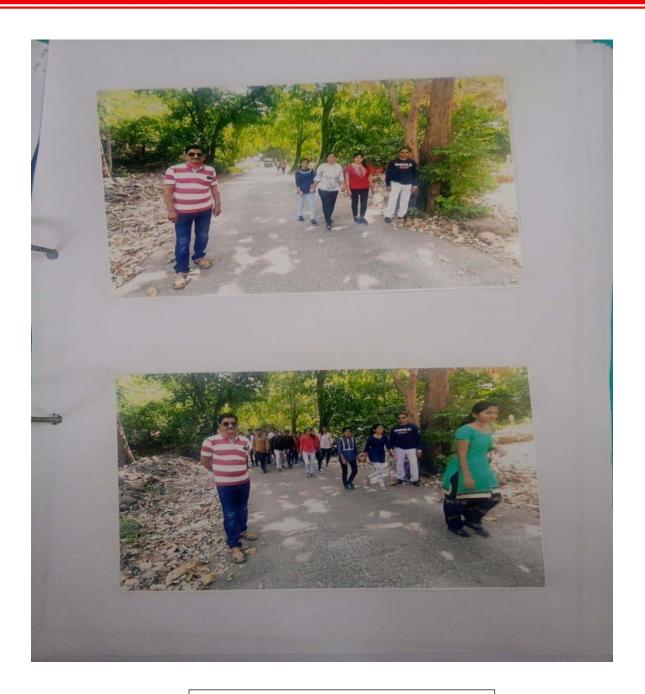

## ONE DAY ENVIRONMENTAL TOUR AT MANUDEVI

Academic year-2019-20

Organized by

Student Welfare Department of

Shree Sureshdada Jain Institute of Pharmaceutical Education and Research Jamner,

Dist: Jalgaon.

VENUE: - ONE DAY ENVIRONMENTAL TOUR AT MANUDEVI

PROGRAMME SCHEDULE: - 7 am to 8.30 pm

DATE: 20 /02/2020

COORDINATORS: - Prof. Mr. Sunil J. Tadvi, Prof. Piyush. S. Mahajan

Apart from Regular Study culture in our college Student Welfare Department decided to conduct

a Environmental tour for First year B.Pharmacy students at "MANUDEVI" On 20/02/2020

with the Permission of Principal Dr. S.D. Barhate sir.

"MANUDEVI" is a very beautiful place to see natural beauty.

The purpose of this Environmental tour is to aware the students regarding the

which is suitable for wild animals and other places, like Garbardi dam, Deer Garden, Pal Ghat,

Medicinal plant garden etc which is so beautiful place to see and free from pollution.

1

Dist.Jalgaon