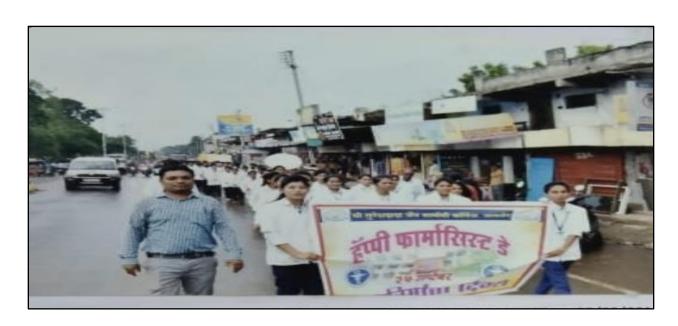

## CELEBRATE PHARMACY DAY-25<sup>TH</sup>SEPT 2019

(Organized as per regulations of pharmaceutical council of India)

**EVENT**: Celebrate Pharmacy Day-25<sup>th</sup> sept 2019

**VENUE**: Shree Sureshdada Jain Institute Of Pharmaceutical Education And Research, Dist:

**PROGRAMME CONDUCTED:** Jan-Jagruti –rally abhiyan, visit to civil hospital jamner for patient counselling etc.

As per the instruction by pharmacy council of India New Delhi, the institute celebrates the pharmacist Day by Organizing different event lilk rally (Jan-Jagruti abhiyan), Patients counselling Camp in that student has given the useful information on health and hygiene ,how to take a medicine, certain preventive measures from suffering of dangerous diseases lilk aids, STD, tuberculosis etc. All the programmes are held under the dance of principal Dr. S.D. Barhate and Student welfare committee on 25/09/2019, & all the students of B.Pharmacy (F.Y, D.S.Y, T.Y, Final year & M. Pharm.) of our institute are actively participated in all programmes.