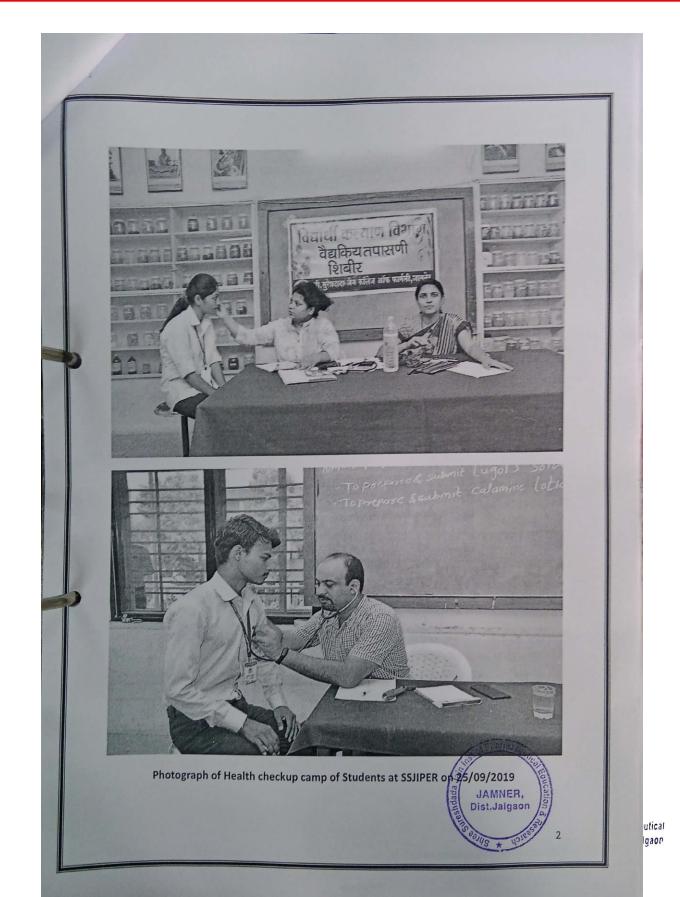

## STUDENTS HEALTH CHECKUP CAMP -2019-20

(Organized as per Regulations of North Mahrashtra University, Jalgaon)

**EVENT: Student Health Checkup Camp** 

VENUE: -Shree Sureshdada Jain Institute of Pharmaceutical Education and Research Jamner,

Dist: Jalgaon (Block no 101 & 152)

PROGRAMME SCHEDULE: - 11 am to 3pm

DATE: 25/09/2019

DOCTORS CALLED: - DR. PRASHANT MAHAJAN & DR. MONALI MAHAJAN (Aai Hospital, Jamner)

INVITEE: SSJIPER, Jamner

PROGRAMME CO-COORDINATORS: - Prof. Yogesh M. Bagad & Prof. Mr. Sunil J. Tadvi

As per the letter issued by North Maharashtra University Jalgaon, on 25/06/2019, the institutes student welfare committee has arranged the health checkup camp on 25/09/2019 by inviting the physicians for Health checkup of B. Pharmacy (F.Y, D. S.Y & M. Pharm) students of our institute.

Photograph:

1

SHREE SURESHDADA JAIN INSTITUTE OF PHARMACEUTICAL EDUCATION & RESEARCH, JAMNER,-424206 DIST- JALGAON (M.S.)

Approved by PCI, New Delhi & DTE, Mumbai

Affiliated to K.B.C. N.M.U., Jalgaon

Courses avilable :- B.Pharmacy & M. Pharmacy (Pharmaceutics)