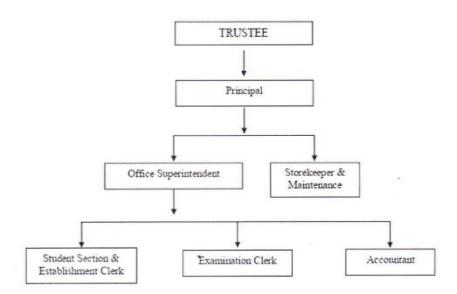

## **Administrative Office Organization Chart:**

Dist.Jalgaon PRINCIPAL Shree Sureshdada Jain Inst. of Pharmaceutical Education & Research, Jamner, Dist. Jalgaon

JAMNER,

ESTD-2005