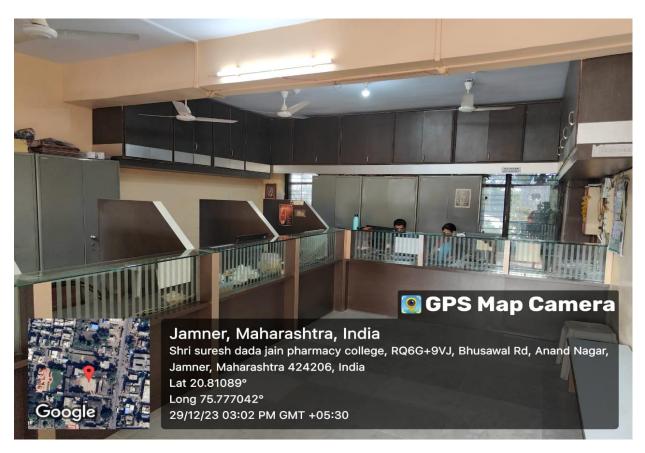

## Administrative office location-

**Administrative office Photo** 

PRINCIPAL
Shree Sureshdada Jain Inst. of Pharmaceutical
Education & Research, Jamner, Dist. Jalgaon