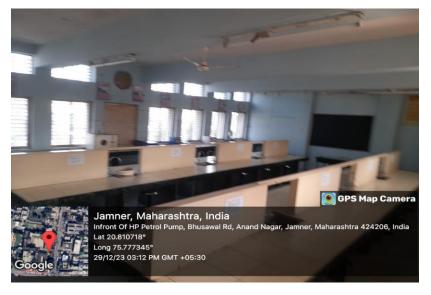

**Computer Lab** 

The Jamner Taluka Education Society's SHREE SURESHDADA JAIN INSTITUTE OF PHARMACEUTICAL EDUCATION & RESEARCH, JAMNER,-424206 DIST- JALGAON (M.S.) • Approved by PCI, New Delhi & DTE, Mumbai • Affiliated to K.B.C. N.M.U., Jalgaon • Courses avilable :- B.Pharmacy & M. Pharmacy (Pharmaceutics) Ph. : (02580)233478 Fax (02580)233478, Website. : www.ssjiper.com Email :- ssjiper\_jamner@rediffmail.com