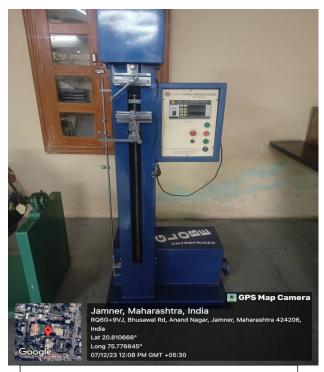

#### **Tensile Strength Tester**

**Double Cone Blender** 

Approved by PCI, New Delhi & DTE, Mumbai
Affiliated to K.B.C. N.M.U., Jalgaon

Courses avilable :- B.Pharmacy & M. Pharmacy (Pharmaceutics)
Ph. : (02580)233478 Fax (02580)233478,
Website. : www.ssjiper.com
Email :- ssjiper\_jamner@rediffmail.com