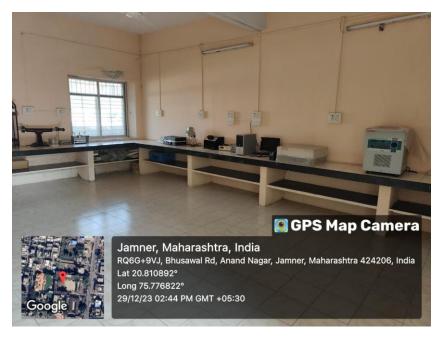

#### Pharmaceutical Analysis Lab I

UV Lab

Approved by PCI, New Delhi & DTE, Mumbai

Affiliated to K.B.C. N.M.U., Jalgaon

Courses avilable :- B.Pharmacy & M. Pharmacy (Pharmaceutics)
Ph. : (02580)233478 Fax (02580)233478,
Website. : www.ssjiper.com
Email :- ssjiper\_jamner@rediffmail.com