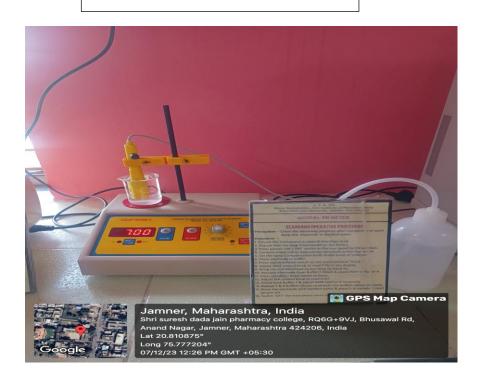

#### **Tube Filling Machine**

**Digital PH Meter** 

Approved by PCI, New Delhi & DTE, Mumbai

Affiliated to K.B.C. N.M.U., Jalgaon

Courses avilable :- B.Pharmacy & M. Pharmacy (Pharmaceutics)

Ph. : (02580)233478 Fax (02580)233478

ner@rediffmail.com