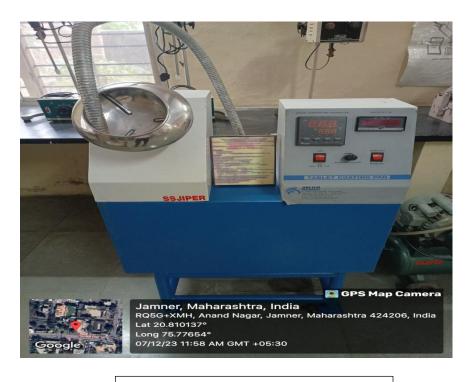

#### **Tensile Strength Tester**

**Double Cone Blender** 

Approved by PCI, New Delhi & DTE, Mumbai
Affiliated to K.B.C. N.M.U., Jalgaon

Courses avilable :- B.Pharmacy & M. Pharmacy (Pharmaceutics)
Ph. : (02580)233478 Fax (02580)233478,
Website. : www.ssjiper.com
Email :- ssjiper\_jamner@rediffmail.com