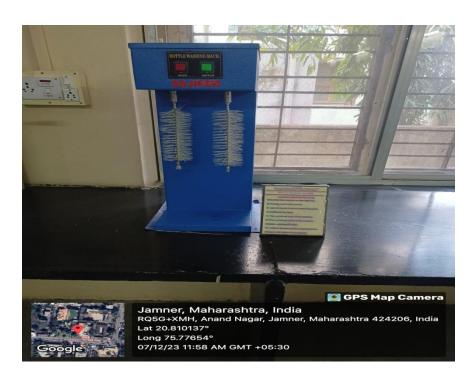

**Bottle Washing Machine** 

**Bottle Filling Machine** 

Approved by PCI, New Delhi & DTE, Mumbai

• Affiliated to K.B.C. N.M.U., Jalgaon

Courses avilable :- B.Pharmacy & M. Pharmacy (Pharmaceutics)
Ph. : (02580)233478 Fax (02580)233478,
Website. : www.ssjiper.com
Email :- ssjiper\_jamner@rediffmail.com