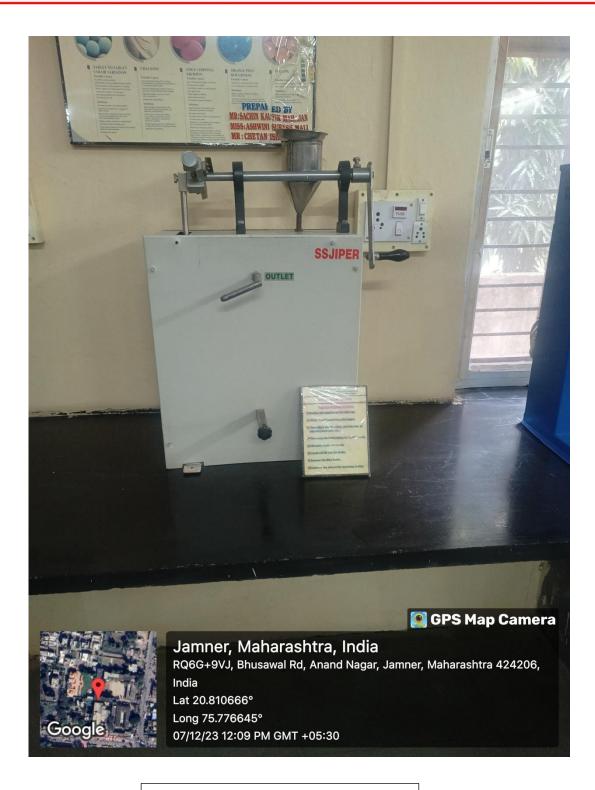

Dry Mixer

**Oscillating Granulator** 

Approved by PCI, New Delhi & DTE, Mumbai

Affiliated to K.B.C. N.M.U., Jalgaon

Courses avilable :- B.Pharmacy & M. Pharmacy (Pharmaceutics)
Ph. : (02580)233478 Fax (02580)233478,
Website. : www.ssjiper.com
Email :- ssjiper\_jamner@rediffmail.com

#### **Oscillating Granulator**