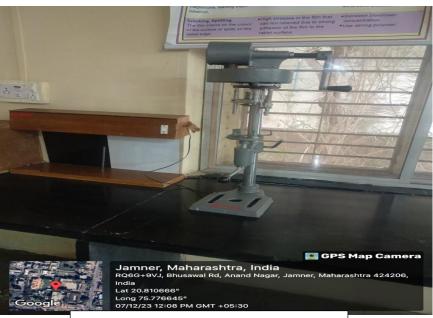

#### Hand Operated Tablet Compression Machine

Approved by PCI, New Delhi & DTE, Mumbai
Affiliated to K.B.C. N.M.U., Jalgaon

Courses avilable :- B.Pharmacy & M. Pharmacy (Pharmaceutics)
Ph. : (02580)233478 Fax (02580)233478,
Website. : www.ssjiper.com
Email :- ssjiper\_jamner@rediffmail.com