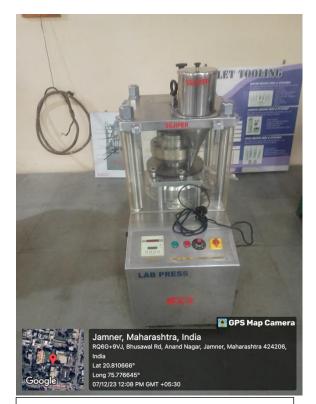

Lab Press

**Tablet Punching Machine** 

Approved by PCI, New Delhi & DTE, Mumbai

Affiliated to K.B.C. N.M.U., Jalgaon

Courses avilable :- B.Pharmacy & M. Pharmacy (Pharmaceutics)
Ph. : (02580)233478 Fax (02580)233478,
Website. : www.ssjiper.com
Email :- ssjiper\_jamner@rediffmail.com