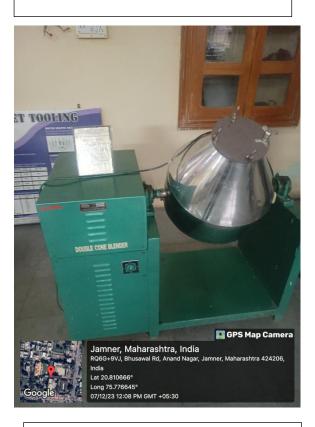

#### **Tensile Strength Tester**

**Double Cone Blender** 

Approved by PCI, New Delhi & DTE, Mumbai
Affiliated to K.B.C. N.M.U., Jalgaon

Courses avilable :- B.Pharmacy & M. Pharmacy (Pharmaceutics)
Ph. : (02580)233478 Fax (02580)233478,
Website. : www.ssjiper.com
Email :- ssjiper\_jamner@rediffmail.com