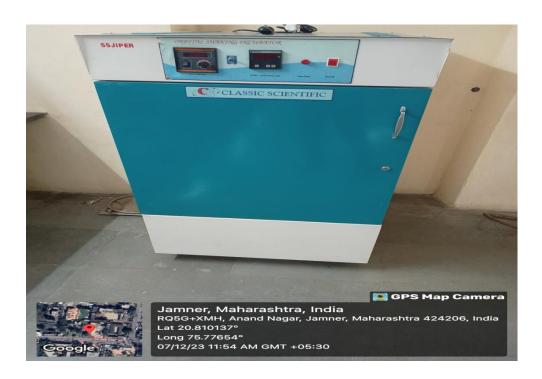

#### Single Punch Tablet Punching Machine

**Orbital Shaking Incubator** 

Approved by PCI, New Delhi & DTE, Mumbai

• Affiliated to K.B.C. N.M.U., Jalgaon

Courses avilable :- B.Pharmacy & M. Pharmacy (Pharmaceutics)
Ph. : (02580)233478 Fax (02580)233478,
Website. : www.ssjiper.com
Email :- ssjiper\_jamner@rediffmail.com