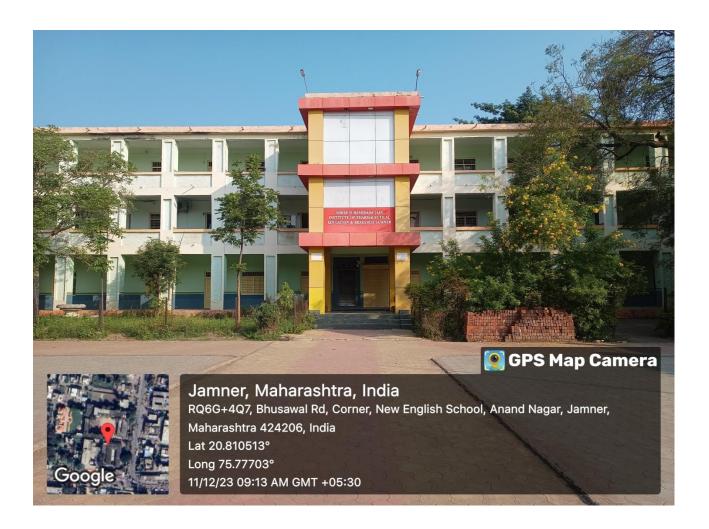

This institute is affiliated to: KBC North Maharashtra University, Jalgaon. Welcome to Jamner Taluka education Society (JTES) operated Shri. Suresh dada Jain Institute of Pharmaceutical Education & Research, Jamner has been established in the year 2005, with intake of 60 students