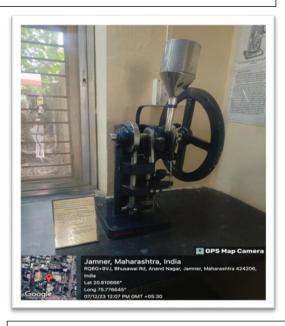

Lab Press

**Tablet Punching Machine** 

Approved by PCI, New Delhi & DTE, Mumbai

Affiliated to K.B.C. N.M.U., Jalgaon

Courses avilable :- B.Pharmacy & M. Pharmacy (Pharmaceutics)
Ph. : (02580)233478 Fax (02580)233478,
Website. : www.ssjiper.com
Email :- ssjiper\_jamner@rediffmail.com