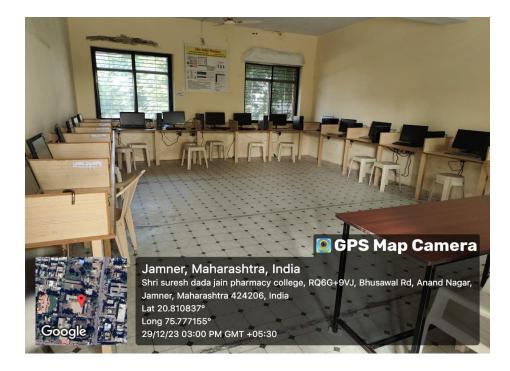

**Computer Lab** 

The Jamner Taluka Education Society's SHREE SURESHDADA JAIN INSTITUTE OF PHARMACEUTICAL EDUCATION & RESEARCH, JAMNER,-424206 DIST- JALGAON (M.S.) • Approved by PCI, New Delhi & DTE, Mumbai • Affiliated to K.B.C. N.M.U., Jalgaon • Courses avilable :- B.Pharmacy & M. Pharmacy (Pharmaceutics) Ph. : (02580)233478 Fax (02580)233478, Website. : www.ssjiper.com Email :- ssjiper\_jamner@rediffmail.com