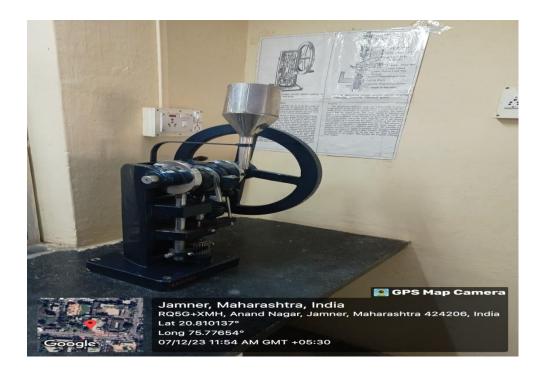

#### Hand Operated Tablet Compression Machine

Approved by PCI, New Delhi & DTE, Mumbai
Affiliated to K.B.C. N.M.U., Jalgaon

Courses avilable :- B.Pharmacy & M. Pharmacy (Pharmaceutics)
Ph. : (02580)233478 Fax (02580)233478,
Website. : www.ssjiper.com
Email :- ssjiper\_jamner@rediffmail.com