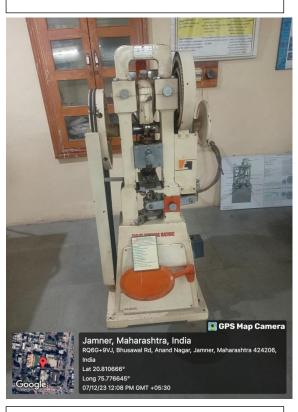

#### Single Punch Tablet Punching Machine

**Orbital Shaking Incubator** 

Approved by PCI, New Delhi & DTE, Mumbai

• Affiliated to K.B.C. N.M.U., Jalgaon

Courses avilable :- B.Pharmacy & M. Pharmacy (Pharmaceutics)
Ph. : (02580)233478 Fax (02580)233478,
Website. : www.ssjiper.com
Email :- ssjiper\_jamner@rediffmail.com