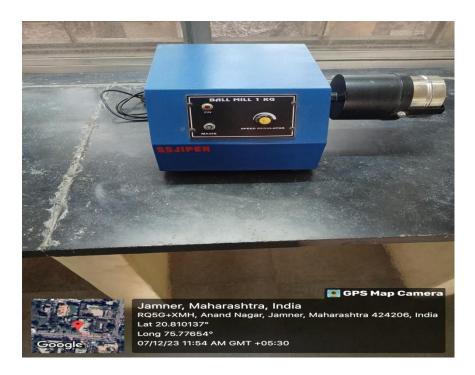

Ball Mill

**Mechanical Stirrer** 

Approved by PCI, New Delhi & DTE, Mumbai
Affiliated to K.B.C. N.M.U., Jalgaon

Courses avilable :- B.Pharmacy & M. Pharmacy (Pharmaceutics)
Ph. : (02580)233478 Fax (02580)233478,
Website. : www.ssjiper.com
Email :- ssjiper\_jamner@rediffmail.com