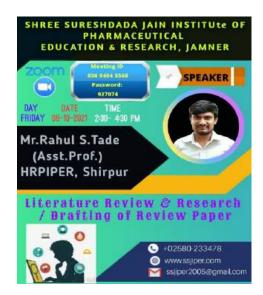

## SSJIPER JAMNER

Date- 08/10/2021 Time - 2.30 PM To 4.30 PM

Target Audience – M.Pharm

Mode- Online Through Zoom Meeting Location - Shree Sureshdada Jain Institute of Scope-Key Concept of Research Area Pharmaceutical Education and Research, Jamner, Dist.- Jalgaon

**Key Topics - To Review** 

Ph. No-+02580-233478 E-mail-ssjiper\_jamner@rediffmail.com Web site- www.ssjiper.com

Dhule, Maharashtra

Photograph Seminar on Literature Review & Research / Drafting of Review Paper Date- 08/10/2021