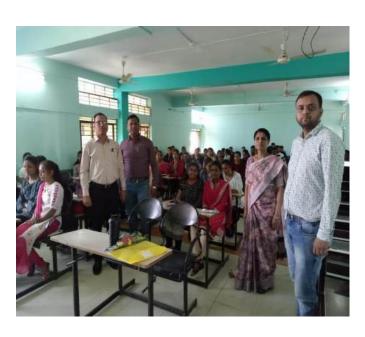

## SSJIPER JAMNER

Date- 08/10/2021 Time - 2.30 PM To 4.30 PM

Target Audience – M.Pharm

Mode- Online Through Zoom Meeting Location - Shree Sureshdada Jain Institute of Scope-Key Concept of Research Area Pharmaceutical Education and Research, Jamner, Dist.- Jalgaon

**Key Topics - To Review** 

Ph. No-+02580-233478 E-mail-ssjiper\_jamner@rediffmail.com Web site- www.ssjiper.com

Dhule, Maharashtra

Photograph Seminar on Literature Review & Research / Drafting of Review Paper Date- 08/10/2021