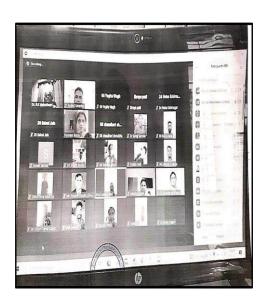

## SSJIPER JAMNER

Date- 08/10/2021 Time - 2.30 PM To 4.30 PM

Target Audience – M.Pharm

Mode- Online Through Zoom Meeting Location - Shree Sureshdada Jain Institute of Scope-Key Concept of Research Area Pharmaceutical Education and Research, Jamner, Dist.- Jalgaon

**Key Topics - To Review** 

Ph. No-+02580-233478 E-mail-ssjiper\_jamner@rediffmail.com Web site- www.ssjiper.com

Dhule, Maharashtra

Photograph Seminar on Literature Review & Research / Drafting of Review Paper Date- 08/10/2021