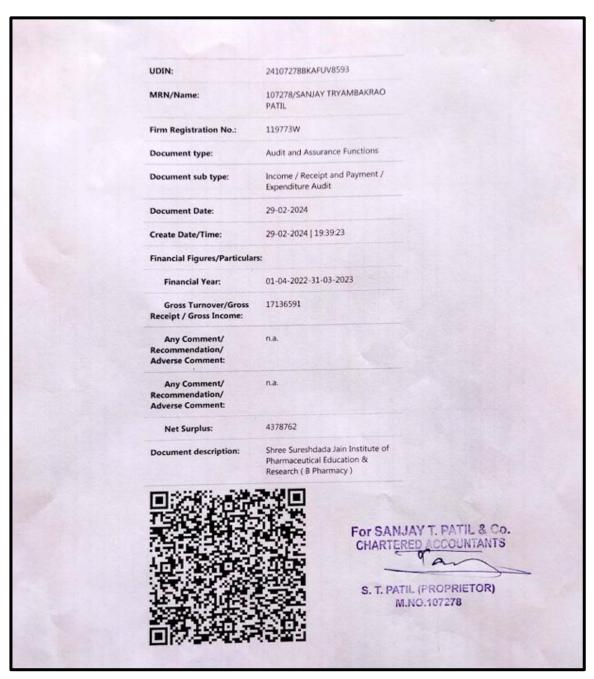

For SANJAY T. PATIL & Co. CHARTERED ACCOUNTANTS

S. T. PATIL (PROPRIETOR) M.NO.107278

JAMNER, Dist. Jalgaon Sh

Approved by PCI, New Delhi & DTE, Mumbai

Affiliated to K.B.C. N.M.U., Jalgaon

Courses avilable :- B.Pharmacy & M. Pharmacy (Pharmaceutics)