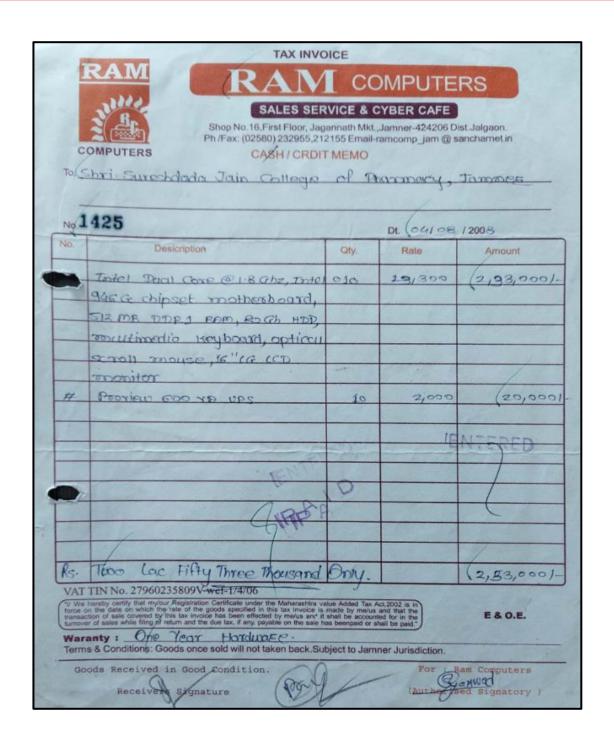

## 4.3.2.2 Extract of dead stock register highlighting the computer issue to respective department for student usage

|     | Description  | Name of               | 192   |            |        |     | load            | SLAT    |                       |              | Some D |               |                                                   |                |                                                          |
|-----|--------------|-----------------------|-------|------------|--------|-----|-----------------|---------|-----------------------|--------------|--------|---------------|---------------------------------------------------|----------------|----------------------------------------------------------|
| No  | of Article   | Supplier              | No.   | Dac        | Stone  |     | 100             | Sen Sen | Name<br>of Laboratory | Date         | Name   | Qt)<br>Jensel | Qry<br>Cressmed                                   | On<br>Berner   |                                                          |
| 223 | Clavenger    | Sy scientific and     | 15265 | 15-5-15    | 3200   | 02. | _1000/L         |         | Fregnesy              | 18-3-15      |        | 02            | 102                                               | 20)            | reb                                                      |
|     | Arravata5    | Xelpasix              |       |            |        |     |                 |         |                       |              |        |               |                                                   |                | -                                                        |
| 13  | Combined     | Jinsoden Sambi        | 41    | 25/1/18    |        |     |                 |         |                       |              |        |               |                                                   | 1              |                                                          |
|     | electrode    | Jalgara South         | 326   | 2711114    | 1750   | -   | 1750n<br>= 35co |         | P'continul April      | 201118       | 0,2    | -2            |                                                   | 1.15           |                                                          |
| 24  | Conductivity |                       |       | 27/11/18   | 13300  | 01  | 13020           |         | T'contical Arrabat    | 22/11/18     | 3      | -01           |                                                   | 1:40           |                                                          |
|     | meter '      | Jalgan                |       |            |        |     |                 |         |                       |              |        |               | -                                                 | for.           | -                                                        |
|     |              |                       | -     |            |        |     |                 |         |                       |              |        |               | Dres See                                          | Substitute III | ncipal<br>m retal Humanufical<br>resultment Dat Listynes |
| 5   | Computers    | Ram Computers         | 992   | 21-01-200) | 16400  | 10  | 1,64,00         |         | Computer Rasin        | 02-07-200-2  | 93     | 10            | -                                                 | 821            | L yes                                                    |
|     |              | Jamner .              | 0.00  |            |        |     |                 |         |                       |              | -6     | 10            |                                                   | 1              |                                                          |
| 26  | ompulero     | Ram Computers         | 1384  | 22/00/em2  | 33,360 | 10  | E3. 8000        |         | Compuler 7000         | 261933200    | B      | 10            |                                                   | 15             | 1                                                        |
|     | exotuquos    |                       |       |            |        |     | -               |         | Computerion           | an la Class  | B      | 10            |                                                   |                | 171                                                      |
| -   | somputers .  | Rom Computers  Jamnes | 1425  | 04 08 2042 | 23,300 | 10. | 2,33,000-       |         | Compares              | J 04 108 LWO | b      | 10            |                                                   | 1              | 1                                                        |
| 8 ( | ompulers     | Ram Computers         | 4800  | 30/08/16   | 25,500 | 10  | 25,5000]-       |         | Computer room         | 0 01/04/10   | 3      | 10            | -                                                 | 1              | Vil                                                      |
|     |              | Jamner,               |       |            |        |     | -               |         | 11 100 100            | The same     | 100    |               |                                                   |                |                                                          |
| Co  | mpakers      | Ram Computers         | 1211  | 01/02/16   | 21,904 | 01  | 21,904/-        |         | Computer ros          | 0 03/08/1    | 0 B    | 0             | 1 -                                               | - 1            | lil                                                      |
| 0   | amonters     | Ram Computers         | 1019  | clhlia     | ET AND | 01  | 17.000}         |         | Computerro            | a teliali    | o P    |               | 01                                                | _              | Nil                                                      |
| 1   | empocers     | Composers             | toig  | 617110     | 11000  | 01  | [11000]         |         | Computers             | 00 (011311   |        |               | 80                                                | 1              | 1                                                        |
|     | -            |                       |       |            |        |     |                 |         |                       |              |        | Shrie Sures   | Printegal<br>Senta des Sul al<br>L Restauch Janes | PLOSE DE       |                                                          |