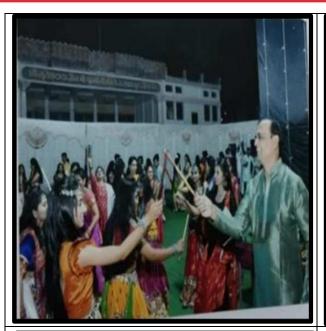

#### **GARBA NIGHT**

Shree Sureshdada Jain Institute of Pharmaceutical Education and Research, |Jamner organized "GARBA NIGHT" on 21 Oct 2023. The Navratri Celebration takes place in between 07:00 pm to 10:00 pm. The celebration started by offering prayers and chanting bhajans in chorus in front of the idol of Goddess Navdurga Mata.

- ➤ The college ground was beautifully decorated with flowers and leaves, bright lamps and chandlers
- ➤ The main highlight of the event was the cultural program of night. The event was well attended by all the teachers and students by dressing elegantly in lehengas and kurta-pajamas.
- Everyone enjoyed the event with the beat of music and the steps of Garba.
- All celebrated the night with joy and cheer.
- The event became an excellent example of celebration of tradition with joy and fervor at its fullest.