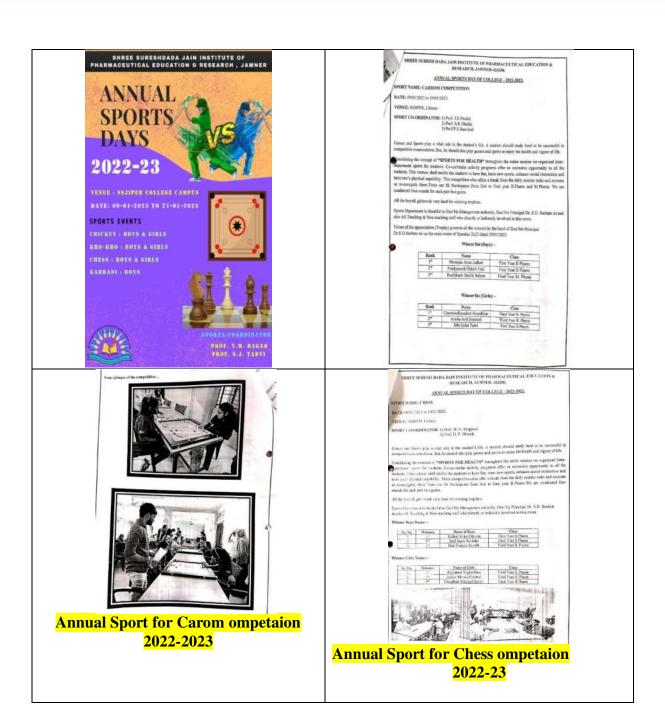

### Circular

All the students of B. Pharm and are hereby informed that we are organize Annual sports days for Carom Competition and Chess, Cricket Competition on 09 January 2023 to 17 January 2023.

Venue: Shree Sureshdada Jain Institution Of Education & Research College Campus, Jamner.

Note: It is compulsory for all the students of B. Pharm and M. Pharm to be present.

JAMNER, Dist. Jalgaon

PRINCIPAL
Shree Sureshdada Jain Inst. of Pharmaceutical
Education & Research, Jamner, Dist. Jalgaon

#### Circular

**Subject:** Spandan-2023: Schedule of Events and Attendance Requirement

Dear Students, Faculty, and Staff,

We are pleased to announce that Shree Sureshdada Jain Institution of Pharmaceutical Education & Research will be celebrating **Spandan-2023** from **09 January 2023 to 17 January 2023**. This exciting program will include Days Celebration, Sports Days, and an Annual Gathering function.

#### **Event Details:**

• Event Name: Spandan-2023

• **Dates:** 09 January 2023 - 17 January 2023

• **Venue:** Shree Sureshdada Jain Institution of Pharmaceutical Education & Research, College Campus, Jamner

#### **Attendance:**

- **Students:** It is compulsory for all B. Pharm and M. Pharm students to attend the events.
- Faculty and Staff: Your presence and participation are highly encouraged.

Please mark your calendars and be prepared to engage fully in the celebrations. Further details regarding the specific events and schedules will be communicated shortly.

#### ANNUAL GATHERING "SPANDAN 2023"

For every student, the memorable days in his /her life is the kind of enjoyment they experienced during college annual gathering. To make these days of 2023 memorable, annual gathering SADAN 2023 was decided to be carried ont in two parts. In first part sports events were carried in between 09/01/2023 to 17/01/2023. And in second part cultural programs were arranged on 29/01/2023. Meeting regarding the annual gathering was conducted on 1<sup>st</sup> January 2025 under the head of Principal Dr. S. D. Barhate. The numbers of programmes to be conducted were decided with one consensus and responsibilities were delegated among the staff and

students as stated in table.

All the Sports & Cultural Programme Committee Head: Prof. Poonam A. Borse
All Programme Committee Members: Prof. Rahul D. Shimpi, Prof. S.J. Tadvi

| Date<br>& Time                                 | Sports Category | Staff Members          | Students Members     |
|------------------------------------------------|-----------------|------------------------|----------------------|
| 09-01-<br>2023                                 |                 | Prof. Junaid S. Shaikh | Mr. Sagar Namayate   |
|                                                | Carrom          | Prof. Sameer Shalkh    | Mr. Madhuri Chaudhar |
|                                                | Carrom          | Prof. Priyanka Banchod | Mr. Pradnesh Ahire   |
| To<br>10-01-                                   |                 | Prof., M.N. Sanghvi    | Mr. Sagar Patil      |
| 2023                                           |                 | Prof. H.P Dhande       | Mr. Aviraj Rathod    |
| 10.00 am<br>to 05.00<br>pm Badm                | Chess           |                        | Ms. Bhavana Patil    |
|                                                |                 | Prof. T.S. Chordiya    | Mr. Pradnesh Ahire   |
|                                                | Hadminton       | Prof. S.B. Rathod      | Mr. Ravindra Patil   |
|                                                |                 |                        | Mr. Agrawal Mahajan  |
| 11-01-                                         |                 | Prof. Y.M. Bagad       | Mr. Sagar Namayate   |
| 2023                                           |                 | Prof. P.A. Borse       | Mr. Nitin Bari       |
| To<br>13-01-<br>202310.00<br>am to<br>05.00 pm | Cricket         | Prof. R.D. Shimpi      | Ms. Tejal Chaudhari  |
|                                                |                 | Prof. S.J. Tadvi       | Mr. Sumit Pawar      |
|                                                |                 | Prof. T.S. Chordiya    |                      |
| 14-01-                                         | www.come.e      | Prof. R.S. Wagh        | Mr. Ravindra Patit   |
| 2023 &                                         | Kin-Kho.        | Prof Y M Bagad         | Mr. Sagar Patit      |
| 16-01-                                         | 18              | Prof. P.A. Borse       | Mr. Mayur Patil      |

| 202310.00<br>um to<br>05.00 pm |                                                 | Prof. P.S. Nawai                         | Mr. Prajval Mahajan       |
|--------------------------------|-------------------------------------------------|------------------------------------------|---------------------------|
| 16-01-                         |                                                 | Prof. M.S., Juin                         | Mr. Rushikesh Mahar       |
| Afternoon                      |                                                 | Pool P.S. Makajan                        | Mr. Blueshan Patil        |
| 17-01-                         | Kabaddi                                         |                                          | Mr. Nilesh Punde          |
| 10:00 an<br>to 05:00<br>pn     | Kanada                                          |                                          | Mr. Soransh Juin          |
| _                              |                                                 |                                          | SICSUMPRISE (1.1)         |
|                                | Freshers Welcome<br>Party<br>(10 am to 12 noon) | Prof. P. A. Borase                       | Mr. Vivek Chardele        |
| 29/01/2023                     |                                                 |                                          | Ms. Akshada Satav         |
| *                              |                                                 |                                          | Ms. Akshay Shinde         |
|                                | Fish-pond<br>12 noon to 1:30 pm                 | Prof. S. J. Tadavi                       |                           |
|                                | L                                               | unch (1:30 pm to 2:30 pm)                |                           |
| 29/01/2023                     | Singing<br>(4 pm to 5 pm)                       | Prof. R. D. Shimpi                       |                           |
|                                |                                                 | Prof. P. A. Borase                       | Mr. Sagar Namayate (Final |
|                                |                                                 |                                          |                           |
|                                | programmes<br>(5 pm to 8:30 pm)                 | Prof. R. D. Shimpi<br>Prof. S. J. Tudavi | - Yr)                     |