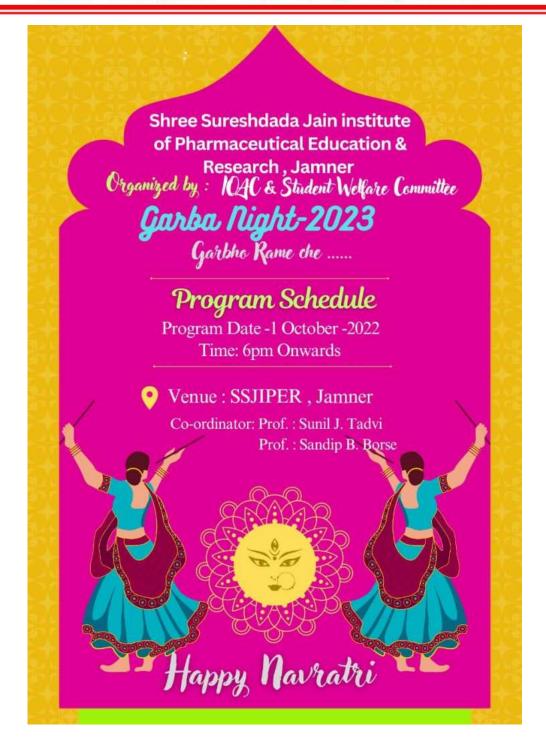

### Circular

Date: 21st October 2023

Subject: Garbha Nights Celebration

Dear Students, Faculty, and Staff,

We are pleased to inform you that Garbha Nights will be celebrated on **21st October 2023** from **5:00 PM to 10:00 PM**. The event will be held at the **Shree Sureshdada Jain College Campus, Jamner**.

### **Important Notice:**

• Attendance: It is compulsory for all B. Pharm and M. Pharm students to attend this event.

• Venue: Shree Sureshdada Jain College Campus, Jamner

• **Time**: 5:00 PM to 10:00 PM

Please make sure to be present and participate actively in the celebrations. Your cooperation and enthusiasm will contribute to the success of the event.

For any further details or queries, please contact [Prof. S.J. Tadvi Sir].