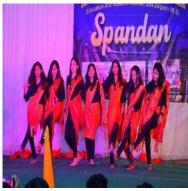

Annual Gathering SPANDAN-2024 First Prize in Dance Competition

JAMNER, Dist. Jaigaon Shree

ESTD-2005