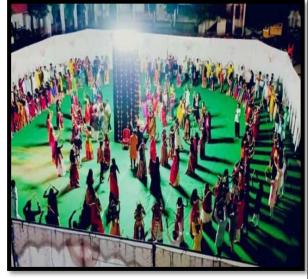

#### **GARBA NIGHT**

Shree Sureshdada Jain Institute of Pharmaceutical Education and Research, |Jamner organized "GARBA NIGHT" on 21 Oct 2023. The Navratri Celebration takes place in between 07:00 pm to 10:00 pm. The celebration started by offering prayers and chanting bhajans in chorus in front of the idol of Goddess Navdurga Mata.

- ➤ The college ground was beautifully decorated with flowers and leaves, bright lamps and chandlers
- ➤ The main highlight of the event was the cultural program of night. The event was well attended by all the teachers and students by dressing elegantly in lehengas and kurta-pajamas.
- Everyone enjoyed the event with the beat of music and the steps of Garba.
- All celebrated the night with joy and cheer.
- The event became an excellent example of celebration of tradition with joy and fervor at its fullest.