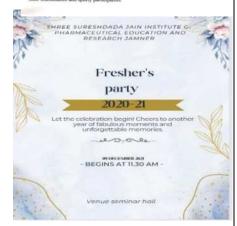

### Circular

All the students of B. Pharm and M. Pharm are hereby informed that we are organize Fresher's party on 28 October 2023 at 11am to onward. So, all Students should present for the event.

**Venue:** Shree Sureshdada Jain institution of pharmaceutical education and research College Campus, Jamner.

### FRESHERS PARTY-2023-24

#### AAGAZ FRESHERS PARTY 2023

Organized by IQAC & NSS With Student Welfare Department of hdeda Jain Institute of Pharmacoutical Education an Jameer, Dist: Jalgaon

DATE: 28/10/2023

TIME: 10 AM To 04 PM

VENUE: SEMINAR HALL AT S.S.J.I.P.E.R. Jamner.