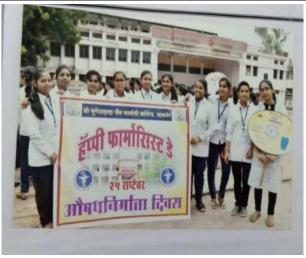

#### **NOTICE**

All the students of B. Pharm& M. Pharm are hereby informed that we are celebrating "WORLD PHARMACIST DAY" and Jan-Jagruti –rally Abhiyan, visit to Civil hospital jammer for patient counselling. On 25<sup>th</sup>September 2023at 11:00 am

Venue: Shree Sureshdada Jain College of Pharmacy, Jamner.

Note: It is compulsory for all the students of B. Pharm & M. Pharm to be present.

JAMNER, Dist. Jalgaon

PRINCIPAL

Shree Sureshdada Jain Inst. of Pharmaceutical
Education & Research, Jamner, Dist. Jalgaon

#### PROGRAMME CONDUCTED:

- Jan-Jagruti –rally Abhiyan,
- visit to civil hospital jammer
- Patient counselling etc.

As per the instruction by pharmacy council of India new Delhi, the institute celebrates the pharmacist Day by Organizing different event like rally (Jan-Jagruti Abhiyan), Patients counselling Camp in that student has given the useful information on health and hygiene, how to take a medicine, certain preventive measures from suffering of dangerous diseases like aids, STD, tuberculosis etc. All the programs are held under the Guidance of Principal Dr. S.D. Barhate and Student welfare Committee on 25/09/2023, & all the students of B. Pharmacy (F.Y, D.S.Y, T.Y, Final year & M. Pharm.) of our institute are actively participated in all programs.