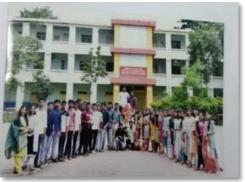

# SHREE SURESHDADA JAIN INSTITUTE OF PHARMACEUTICAL EDUCATION & RESEARCH, JAMNER, -424206 DIST- JALGAON (M.S.)

Approved by PCI, New Delhi & DTE, Mumbai

Affiliated to K.B.C. N.M.U., Jalgaon

Courses avilable :- B.Pharmacy & M. Pharmacy (Pharmaceutics)

Ph.: (02580)233478 Fax (02580)233478,

Our Final Year Girls Students with Ganesha-2023-24

Our All B. Pharm & M. Pharm Students
Dancing on the occasion of Ganesha
Immersion

**GANESHOTSAV 2023-24** 