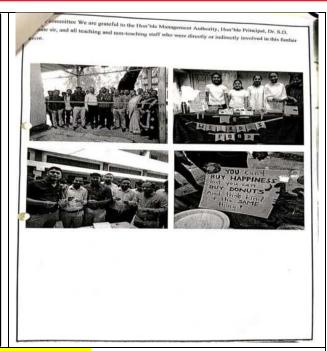

sports Department is Thankful to Hon'ble Management authority, Hon'ble Principal Or. S.D. Barhate sir & All Teaching & Non-teaching staff who directly or indirectly involved in this event.

Winner team of GIRLS'S Cricket team: Final Year B. Pharmac

Winner team of BOY'S Cricket team: Final Year B. Pharmacy

**Annual Sport Cricket Competition- 2022-23** 

JAMNER,
Dist. Jaigaon
Shree