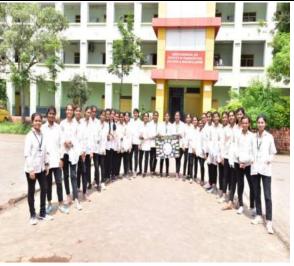

#### **GANESH CHATURTHI**

On 19th September 2023, Ganesh Chaturthi was celebrated at Shri Suresh Dada Iain Institute of Pharmaceutical Education and Research, Jamner. The festival, which was observed over five days, saw enthusiastic participation from teachers, staff members, and students.

The student council and final-year students managed the arrangements and decorations for the event. The college was beautifully adorned with ornamental flowers. The celebration began with the installation of the idol of Lord Ganesha by Professor Swati Rathod. The students sang Ganesh Vandana and performed a grand Aarti, offering their prayers to Lord Ganesha.

On 23<sup>rd</sup> September 2023, we bid farewell to Lord Ganesha. We take inspiration from his teachings and strive to be a better version of ourselves. Let the immersion of Ganesha open the pathway towards a better and brighter future for all of us.