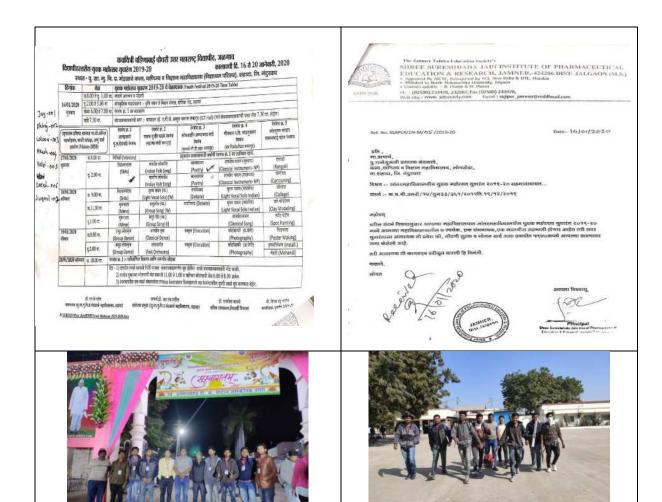

### 5.3.2.1 Average Numbers of Sports & Cultural Programs Students Participation last five years (Organized By institution or other institutions)

| Year      | Cultural activities                                    | Date                                 |
|-----------|--------------------------------------------------------|--------------------------------------|
| 2023-2024 | Ganesh Festival                                        | 19/09/2023-23/09/2023                |
|           | World pharmacist Day                                   | 25/09/2023                           |
|           | Garba Event                                            | 21/10/2023                           |
|           | Fresher's party                                        | 28/10/2023                           |
|           | Annual Gathering                                       | 12/02/2023-15/02/2023                |
|           | Azadi Ka Amrit Mahotsav                                | 09-08-2022 to 15-08-2022             |
| 2022-2023 | Ganeshotsav                                            | 31-08-2022 to 05-09-2022             |
|           | Garba Night                                            | 01/08/2022                           |
|           | Annual sports day                                      |                                      |
|           | Carrom                                                 | 09-01-2023                           |
|           | Chess                                                  | 10-01-2023                           |
|           | Cricket (Girls & Boys) & Kho-Kho                       | 11-01-2023 -14-01-2023               |
|           | Kabaddi                                                | 16-01-2023 - 17-01-2023              |
|           | Fun Fair                                               | 27-01-2023                           |
|           | Annual Gathering                                       | 09/01/2023-17/01/2023                |
| 2021-2022 | Fresher's party                                        | 09-12-2021                           |
|           | Cricket Boys & Girls, Lagori (Girls) Kho-Koh & Kabbadi | 22-02-2022 to 25-02-2022             |
|           | Farewell party                                         | 19-04-2022                           |
| 2020-2021 | Corona Period                                          | Nil                                  |
| 2019-20   | World Pharmacist Day celebration                       | 25 <sup>th</sup> September 2019      |
|           | Yuvarang (PSGV College of Pharmacy) Shahada            | 16 Jan to 20 <sup>th</sup> Jan -2020 |
|           | Days Celebration                                       |                                      |
|           | Red T-shirt & Blue Jeans Day                           | 24-02-2020                           |
|           | Three Piece & saree day                                | 25-02-2020                           |
|           | Black & white, google day                              | 26-02-2020                           |
|           | Annual Gathering (4pm onwards)                         | 1st March 2020                       |
|           | Sports Day                                             |                                      |
|           | Kho-Kho                                                | 27-02-2020                           |
|           |                                                        | 28-02-2020                           |
|           | Cricket (Boys/ Girls)                                  | 29-02-2020                           |
|           | Fishpond (10am to-12pm)                                | 01-03-2020                           |