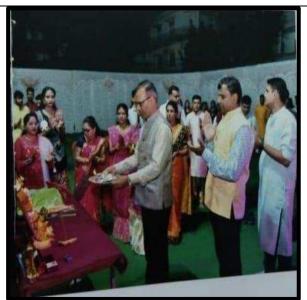

#### **GARBA NIGHT**

Shree Sureshdada Jain Institute of Pharmaceutical Education and Research, |Jamner organized "GARBA NIGHT" on 21 Oct 2023. The Navratri Celebration takes place in between 07:00 pm to 10:00 pm. The celebration started by offering prayers and chanting bhajans in chorus in front of the idol of Goddess Navdurga Mata.

- ➤ The college ground was beautifully decorated with flowers and leaves, bright lamps and chandlers
- ➤ The main highlight of the event was the cultural program of night. The event was well attended by all the teachers and students by dressing elegantly in lehengas and kurta-pajamas.
- Everyone enjoyed the event with the beat of music and the steps of Garba.
- All celebrated the night with joy and cheer.
- The event became an excellent example of celebration of tradition with joy and fervor at its fullest.