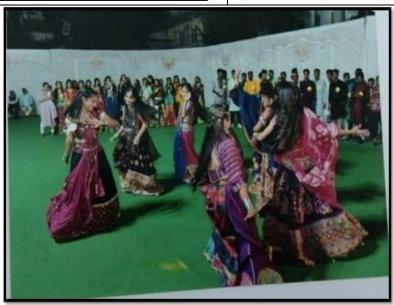

#### **GARBA NIGHT**

Shree Sureshdada Jain Institute of Pharmaceutical Education and Research, |Jamner organized "GARBA NIGHT" on 21 Oct 2023. The Navratri Celebration takes place in between 07:00 pm to 10:00 pm. The celebration started by offering prayers and chanting bhajans in chorus in front of the idol of Goddess Navdurga Mata.

- ➤ The college ground was beautifully decorated with flowers and leaves, bright lamps and chandlers
- ➤ The main highlight of the event was the cultural program of night. The event was well attended by all the teachers and students by dressing elegantly in lehengas and kurta-pajamas.
- Everyone enjoyed the event with the beat of music and the steps of Garba.
- All celebrated the night with joy and cheer.
- The event became an excellent example of celebration of tradition with joy and fervor at its fullest.

Place: Jamner

Date-21 Oct 2023

GARBA & DANDIYA NIGHT 2023-24

JAMNER.
Dist.Jalgaon
Shree Sureshdada Jain Inst. of Pharmaceutical
Education & Research, Jamner, Dist. Jalgaon

ESTD-2005