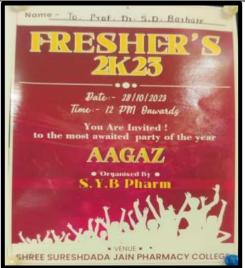

### Circular

All the students of B. Pharm and M. Pharm are hereby informed that we are organize Fresher's party on 28 October 2023 at 11am to onward. So, all Students should present for the event.

**Venue:** Shree Sureshdada Jain institution of pharmaceutical education and research College Campus, Jamner.

### FRESHERS PARTY-2023-24

#### AAGAZ FRESHERS PARTY 2023

Organized by IQAC & NSS With Student Welfare Department of hdeda Jain Institute of Pharmacoutical Education an Jameer, Dist: Jalgaon

DATE: 28/10/2023

TIME: 10 AM To 04 PM

VENUE: SEMINAR HALL AT S.S.J.I.P.E.R. Jamner.