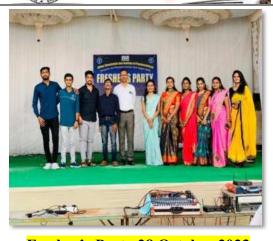

### FRESHERS PARTY-2023-24

#### AAGAZ FRESHERS PARTY 2023

Organized by IQAC & NSS With Student Welfare Department of hdeda Jain Institute of Pharmacoutical Education an Jameer, Dist: Jalgaon

DATE: 28/10/2023

TIME: 10 AM To 04 PM

VENUE: SEMINAR HALL AT S.S.J.I.P.E.R. Jamner.

CO-ORDINATOR: Prof. S. J. Tadvi, Prof. S.B. Borase BRIEF REPORT OF THE ACTIVITY:

gram started with lamp lightening and inaugural speec L. Dr.S.D.Barhate and followed by the Coordinators The program was hosted by Ms.Shruti Patil and Ha tom Second Year B.Pharm.

a enjoyed the fishion show and they encourage soding sounds. Later in the Round 2- the short on the ramp and they were asked to stand in th ng session based on which the Mr. and Ms. Fre

Fresher's Party 28 October 2023