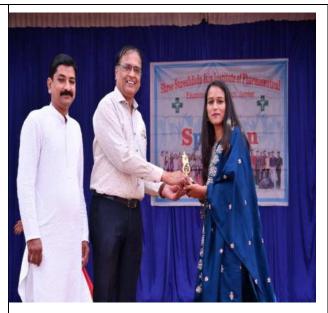

#### ANNUAL GATHERING SPANDAN-2024.

Annual Gathering SPANDAN-2024 First Prize in Dance Competition

JAMNER, Dist. Jaigaon Shree

ESTD-2005

Ph.: (02580)233478 Fax (02580)233478,

1<sup>st</sup> Prize Distribution for Singing in SPANDAN- 2024

Prize Distribution for Best Anchor in SPANDAN- 2024

Prize Distribution for Best player in Cricket in SPANDAN Sports Category 2023 - 2024