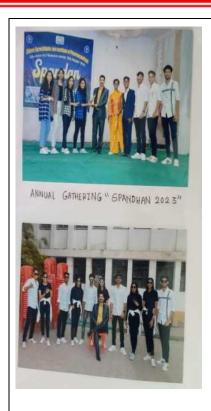

#### ANNUAL GATHERING SPANDAN-2024.

Annual Gathering SPANDAN-2024 First Prize in Dance Competition

JAMNER, Dist. Jaigaon Shree

ESTD-2005