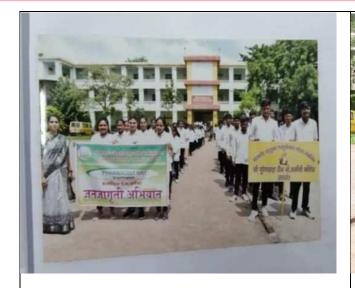

#### **NOTICE**

All the students of B. Pharm& M. Pharm are hereby informed that we are celebrating "WORLD PHARMACIST DAY" and Jan-Jagruti –rally Abhiyan, visit to Civil hospital jammer for patient counselling. On 25<sup>th</sup>September 2023at 11:00 am

Venue: Shree Sureshdada Jain College of Pharmacy, Jamner.

Note: It is compulsory for all the students of B. Pharm & M. Pharm to be present.

JAMNER, Dist. Jalgaon

PRINCIPAL

Shree Sureshdada Jain Inst. of Pharmaceutical
Education & Research, Jamner, Dist. Jalgaon

# WORLD PHARMACIST DAY 25 SEPTEMBER 2023-24

"Pharmacists: The Heart of Healthcare."

### GET IN TOUCH

SSJIPER Bhusawal Road ,

SHREE SURESHDADA JAININSTITUTE OF PHARMACEUTICAL EDUCATION & RESEARCH, JAMNER

HIGHLIGHTS

Pharmacist Oath

Jan-Jagruti-Rally

Patient Counselling

Visit to Sub-District Hospital

#### PROGRAMME CONDUCTED:

- Jan-Jagruti –rally Abhiyan,
- visit to civil hospital jammer
- Patient counselling etc.

As per the instruction by pharmacy council of India new Delhi, the institute celebrates the pharmacist Day by Organizing different event like rally (Jan-Jagruti Abhiyan), Patients counselling Camp in that student has given the useful information on health and hygiene, how to take a medicine, certain preventive measures from suffering of dangerous diseases like aids, STD, tuberculosis etc. All the programs are held under the Guidance of Principal Dr. S.D. Barhate and Student welfare Committee on 25/09/2023, & all the students of B. Pharmacy (F.Y, D.S.Y, T.Y, Final year & M. Pharm.) of our institute are actively participated in all programs.