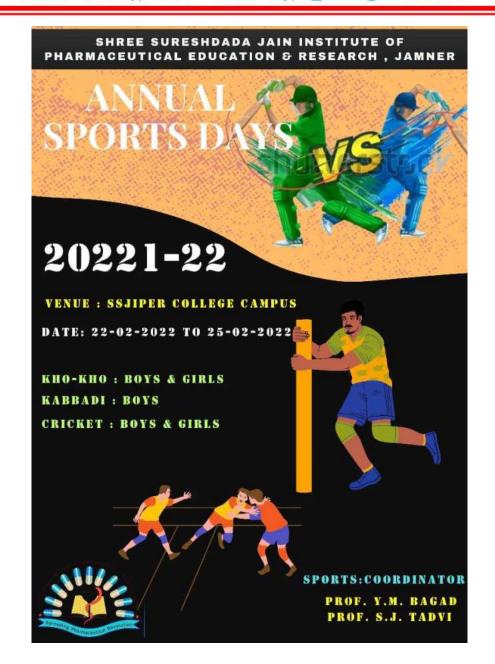

### Cultural & Sports Activity Report -2021-22

| 2020-2021 | Corona Period                                             | Nil                      |
|-----------|-----------------------------------------------------------|--------------------------|
|           | Fresher's party                                           | 09-12-2021               |
| 2021-2022 | Cricket Boys & Girls, Lagori (Girls)<br>Kho-Kho & Kabbadi | 22-02-2022 to 25-02-2022 |
| 2021 2022 | Farewell party                                            | 19-04-2022               |

# SHREE SURESHDADA JAIN INSTITUTE OF PHARMACEUTICAL EDUCATION & RESEARCH, JAMNER, -424206 DIST- JALGAON (M.S.)

Approved by PCI, New Delhi & DTE, Mumbai

Affiliated to K.B.C. N.M.U., Jalgaon

Courses avilable :- B.Pharmacy & M. Pharmacy (Pharmaceutics)

Ph.: (02580)233478 Fax (02580)233478,

Date: 03/12/2021

### **CIRCULAR**

All the students of B. Pharm and M. Pharm are hereby informed that we are Organize Fresher's party on 09 December 2021. So, all Students should present for the event.

**Venue:** Seminar hall in Shree Sureshdada Jain institution of pharmaceutical education and research College, Jamner.

Note: It is compulsory for all the students of B. Pharm and M. Pharm to be present.

JAMNER,
Dist. Jaigaon
Shree Sureshdada Jain Inst. of Pharmaceutical
Education & Research, Jamner, Dist. Jalgaon