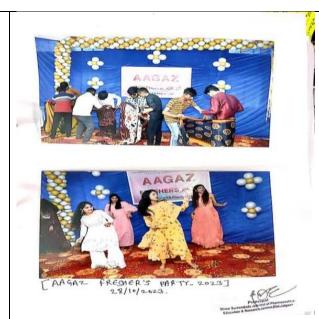

### FRESHERS PARTY-2023-24

#### AAGAZ FRESHERS PARTY 2023

Organized by IQAC & NSS With Student Welfare Department of hdeda Jain Institute of Pharmacoutical Education an Jameer, Dist: Jalgaon

DATE: 28/10/2023

TIME: 10 AM To 04 PM

VENUE: SEMINAR HALL AT S.S.J.I.P.E.R. Jamner.

CO-ORDINATOR: Prof. S. J. Tadvi, Prof. S.B. Borase BRIEF REPORT OF THE ACTIVITY:

gram started with lamp lightening and inaugural speec L. Dr.S.D.Barhate and followed by the Coordinators The program was hosted by Ms.Shruti Patil and Ha tom Second Year B.Pharm.

a enjoyed the fishion show and they encourage soding sounds. Later in the Round 2- the short on the ramp and they were asked to stand in th ng session based on which the Mr. and Ms. Fre

Fresher's Party 28 October 2023