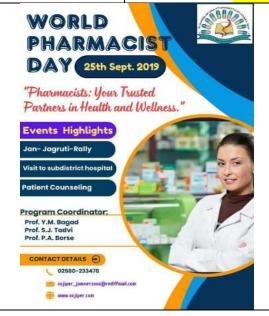

# WORLD PHARMACIST DAY 25 SEPTEMBER 2023-24

"Pharmacists: The Heart of Healthcare."

### PROGRAM COORDINATOR

PROF. Y.M. BAGAD

PROF. S.J. TADVI

**EVENT DATE: 25 SEPT 2023** 

**EVENT TIME: 9.30AM. TO 12.30PM** 

### GET IN TOUCH

SSJIPER Bhusawal Road ,

SHREE SURESHDADA JAININSTITUTE OF PHARMACEUTICAL EDUCATION & RESEARCH, JAMNER

HIGHLIGHTS

Pharmacist Oath

Jan-Jagruti-Rally

Patient Counselling

Visit to Sub-District Hospital

#### PROGRAMME CONDUCTED:

- Jan-Jagruti –rally Abhiyan,
- visit to civil hospital jammer
- Patient counselling etc.

As per the instruction by pharmacy council of India new Delhi, the institute celebrates the pharmacist Day by Organizing different event like rally (Jan-Jagruti Abhiyan), Patients counselling Camp in that student has given the useful information on health and hygiene, how to take a medicine, certain preventive measures from suffering of dangerous diseases like aids, STD, tuberculosis etc. All the programs are held under the Guidance of Principal Dr. S.D. Barhate and Student welfare Committee on 25/09/2023, & all the students of B. Pharmacy (F.Y, D.S.Y, T.Y, Final year & M. Pharm.) of our institute are actively participated in all programs.