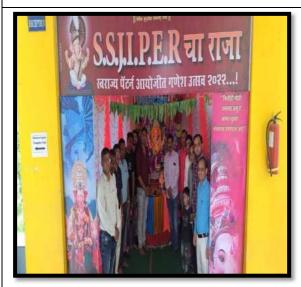

#### **GANESH CHATURTHI**

On 19th September 2023, Ganesh Chaturthi was celebrated at Shri Suresh Dada Iain Institute of Pharmaceutical Education and Research, Jamner. The festival, which was observed over five days, saw enthusiastic participation from teachers, staff members, and students.

The student council and final-year students managed the arrangements and decorations for the event. The college was beautifully adorned with ornamental flowers. The celebration began with the installation of the idol of Lord Ganesha by Professor Swati Rathod. The students sang Ganesh Vandana and performed a grand Aarti, offering their prayers to Lord Ganesha.