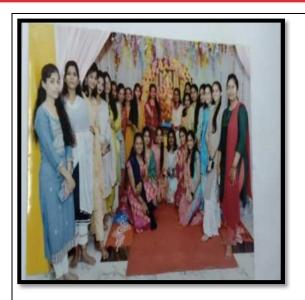

#### **GANESH CHATURTHI**

On 19th September 2023, Ganesh Chaturthi was celebrated at Shri Suresh Dada Iain Institute of Pharmaceutical Education and Research, Jamner. The festival, which was observed over five days, saw enthusiastic participation from teachers, staff members, and students.

The student council and final-year students managed the arrangements and decorations for the event. The college was beautifully adorned with ornamental flowers. The celebration began with the installation of the idol of Lord Ganesha by Professor Swati Rathod. The students sang Ganesh Vandana and performed a grand Aarti, offering their prayers to Lord Ganesha.