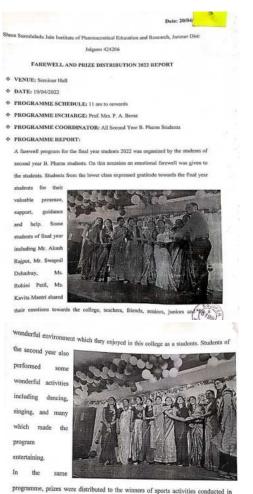

, along with the second-year Pharm students, is organizing a Farewell Party.

Date: April 19, 2022

Time: 11:00 AM onwards

Venue: Seminar hall Shree Sureshdada Jain Institution of Pharmaceutical Education and Research,

Jamner

This event is organized to Offer farewell to the graduating students and celebrate their achievements. Attendance is **compulsory** for all students of B. Pharm and M. Pharm.

Please be present and join us in making this event memorable.





# SHREE SURESHDADA JAIN INSTITUTE OF PHARMACEUTICAL EDUCATION & RESEARCH, JAMNER, -424206 DIST- JALGAON (M.S.)

Approved by PCI, New Delhi & DTE, Mumbai

Affiliated to K.B.C. N.M.U., Jalgaon

Courses avilable :- B.Pharmacy & M. Pharmacy (Pharmaceutics)

Ph.: (02580)233478 Fax (02580)233478,



Farewell Party on 19 April 2022



programme, prizes were distributed to the winners of sports activities conducted in college Feb. 2022 under various categories such as Cricket, Kabaddi, Kho-kho, Lagori etc. Mr. Sumit Pawar and Ms. Akshata Shinde anchored the programme, Prof P. A. Borse took the efforts for this programm and Prof. Ms. Swat Rathod delivered vote of thanks. This programme was made successful under the guidance of Prof. Dr. S. D. Barhate, Principal of Shree Sureshdada Jain Institute of Pharmaceutical Education and Research, James.





# SHREE SURESHDADA JAIN INSTITUTE OF PHARMACEUTICAL EDUCATION & RESEARCH, JAMNER,-424206 DIST- JALGAON (M.S.)

Approved by PCI, New Delhi & DTE, Mumbai

Affiliated to K.B.C. N.M.U., Jalgaon

Courses avilable :- B.Pharmacy & M. Pharmacy (Pharmaceutics)

Ph.: (02580)233478 Fax