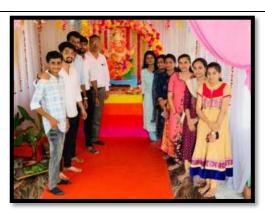

#### **GANESH CHATURTHI**

On 19th September 2023, Ganesh Chaturthi was celebrated at Shri Suresh Dada Iain Institute of Pharmaceutical Education and Research, Jamner. The festival, which was observed over five days, saw enthusiastic participation from teachers, staff members, and students.

The student council and final-year students managed the arrangements and decorations for the event. The college was beautifully adorned with ornamental flowers. The celebration began with the installation of the idol of Lord Ganesha by Professor Swati Rathod. The students sang Ganesh Vandana and performed a grand Aarti, offering their prayers to Lord Ganesha.