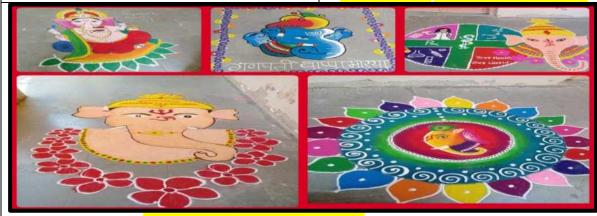

On 21st September 2023, Satyanarayan Pooja was conducted by Sandip Borse. Following the pooja, Prasad and Panchamrut were distributed to all attendees. A Rangoli competition was also held, with active participation from all classes. The top three Rangoli winners were as follows

- 1) Komal Mali and Priyanka Patil -T. Y
- 2) Shruti Patil and Prachi Patil -S. Y
- 3) Vishakha Tabade and Prerna Tilkar-T. Y

On 22th September 2023, there was Grand Bhandara. After Aarti and Prasad distribution Bhandara was started. It was well managed by all Final Year students.