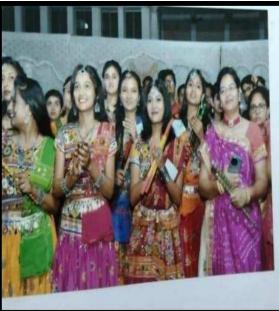

#### **GARBA NIGHT**

Shree Sureshdada Jain Institute of Pharmaceutical Education and Research, |Jamner organized "GARBA NIGHT" on 21 Oct 2023. The Navratri Celebration takes place in between 07:00 pm to 10:00 pm. The celebration started by offering prayers and chanting bhajans in chorus in front of the idol of Goddess Navdurga Mata.

- ➤ The college ground was beautifully decorated with flowers and leaves, bright lamps and chandlers
- ➤ The main highlight of the event was the cultural program of night. The event was well attended by all the teachers and students by dressing elegantly in lehengas and kurta-pajamas.
- Everyone enjoyed the event with the beat of music and the steps of Garba.
- All celebrated the night with joy and cheer.
- The event became an excellent example of celebration of tradition with joy and fervor at its fullest.