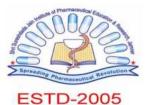

#### .... SHREE SURESH DADA JAIN INSTITUTE OF PHARMACEUTICAL EDUCATION & RESEARCH, JAMNER-424206. residening the concept of "SPORTS FOR HEALTH & HEALTH IS WEALTH" throughout the entire ANNUAL SPORTS DAY OF SSIPER COLLEGE OF PHARMACY - 2022-2023. ion we organized inter-department sports for students. Co-curricular activity programs offer an SPORT NAME: CRICKET (Boys/ Girls) extensive opportunity to all the students. This venture shall enable the students to have fun, learn new DATE: 11/01/2023 To 13/01/2023 sports, enhance social interaction and tests one's physical capability. These competition also offer a break from the daily routine tasks create energies & thrust to winner in them. VENUE: FOR GILS CRICKET SSIPER, JAMMER PLAY GROUND. FOR BOYS CRICKET AT LORD GANESHA CRICKET GROUND All the Girls & Boys work very hard in practice as well as in real game for converting their sweat in winning SPORT CO-ORDINATOR: Girl's Cricket game was organized and played between 11th to 13th January 2023. 1) Prof. SUNILS. TADVI 2) Prof. YOGESH M. BAGAD Boy's Cricket game was organized and played between 11th to 13th January 2023. FOR GIRLS CRICKET Winner team of BOY'S Cricket team: Final Year B. Pharmacy WINNER: Final Year SR. NO. NAME OF PARTICIPANT RUNNERS UP: Second Year ANDHALE PRADEEP SUBHASH (CAPTAIN) FOR BOYS CRICKET 2. CHAUCHANI DIPAK VISHNU (VICE CAPTAIN) MAHAJAN PRAJWAL SANJAY (Best Bowle) WINNER: Final Year 4. AHRE PRADMYESH KAILAS (Best Batsman RUNNERS UP: Second Year 5. PUNDE NILESH SANUAY 6. PATIL RAVINDRA DNYNESHWAR RATHOD AVIRAU DHANKAU (MAN) OF THE MATCHS Shree Sureshdada Jain College of Pharmacy has been arranged Annual sports Days or tournament from $11^{\rm fl}$ of Jan to 8. PATE MAYUR AND $13^{\rm th}$ of Jan 2023. There are various outdoor games & events like 9. PATIL PARAS BHAGWAY NAMAYATE SAGAR PURSHOTTAM 1. CRICKET 11. BHURE YOGESH SUNIL KH0-KH0 12. MAHOR RUSHIKESH JITENDRA 3. KABBADI 4. BADMINTON RUNNER UP team of Boy's Cricket team: SECOND YEAR B. Pharmacy Have been organized by Sports and Cultural Committee of SSIFER College of Pharmacy, Classes from First year to SR. NO. NAME OF PARTICIPANT Final year 8, Pharm. & M. Pharm, students have been participated in the tournament. BHOLAJAY (CAPTAIN) PATE PRATIC (VICE CAPTAIN) All together 4 teams participated in the tournament. All the matches drew a hig enthusiastic crowd. Students from DHANGAR KRHOR MOHARIL PRIYANASHJ all classes had gathered an hour before the match began. The final match was played between Second year ZATKAR KALPESH B.Pharm. vs. Final B.Pharm. Audience highly appreciated the tournament. By evening, the final match was over and PAWAR DIPAK GOPAL SACHIN played well and won the match. CHAUGHARI TEAS We all know that Cricket play vital role in the student's life. A student should study hard to be successful PATILANKE PATIL CHETAN in competitive examinations. But, he should also play games and sports to enjoy the health and vigour of

JAMNER, Dist. Jalgaon Shr

### inner team of GIRLS'S Cricket team: Final Year B. Pharmacy

| SR. NO. | NAME OF PARTICIPANT           |
|---------|-------------------------------|
| 1.      | PATIL CHAITALI (CAPTAIN)      |
| 2.      | PATIL DIVYA (WOMEN OF MATCH)  |
| 3.      | GAVANDE NIKITA                |
| 4.      | JADHAV NIKITA                 |
| 5.      | PATIL BHAVANA                 |
| 6.      | MAHAJAN SUCHITA               |
| 7.      | KUMAVAT DIVYA                 |
| 8.      | KUMAVAT LATIKA (BEST BATSMAN) |
| 9.      | JADHAV NIKITA                 |
| 10.     | DHEPLE KOMAL                  |
| 11.     | MORENEHA                      |
| 12.     | KALANE SWAPNALI               |

#### RUNNER-UP GIRL'S Team - S.Y B.PHARM

| SR. NO. | NAME OF PARTICIPANT       |
|---------|---------------------------|
| 1.      | PATIL AISHWARYA (CAPTAIN) |
| 2.      | PATIL JANHAVI             |
| 3.      | JILKAR PRERNA             |
| 4.      | PATIL VAISIHNAVI          |
| 5.      | PATIL SANIKA              |
| 6.      | RAJPUT SAKSHI             |
| 7.      | DHEKALE PRERNA            |
| 8.      | NAIK ROSHANI              |
| 9.      | RATHOD SHITAL             |
| 10.     | GHONGADE NISHA            |
| 11.     | NANOTE SAKSHI             |
| 12.     | PATIL PRIYA               |

sports Department is Thankful to Hon'ble Management authority, Hon'ble Principal Or. S.D. Barhate sir & All Teaching & Non-teaching staff who directly or indirectly involved in this event.

Winner team of GIRLS'S Cricket team: Final Year B. Pharmac

Winner team of BOY'S Cricket team: Final Year B. Pharmacy

**Annual Sport Cricket Competition- 2022-23** 

JAMNER,
Dist. Jaigaon
Shree