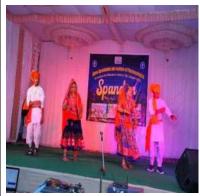

#### ANNUAL GATHERING SPANDAN-2024.

#### SCHEDULE STARTING FROM S-30P.B OD 05/05/3024 " SPANDAN 2K24 ANNUAL GATHERING "SPANDAN 2024" Anchor :-St.no Name of events 1 Minsiery Name of students Tejas Chaudhari (third year) Pratik path (third year) Neghan mare Komal path Traibka athat Rutuls path Rutuls path Lavenya shelke Lavenya shelke Lavenya shelke Prachi Mahajan Lavanya shelke 1) Asmol mali 2) Saurav rajput 3) Rohit thakur 4) Sakshi sawale 5) Shreya patii 6) Darshana patii 1) Mamta sawaka All the Sports & Cultural Programme Committee Head : Prof. S. J. Tadvi All Programme Committee Members : Prof. S. D. Borse Dute Sports Category Stuff Members Prof. Sameer Shaikh Prof. Sameer Shaikh Prof. M.N. Sanghvi Lagnalu group (final yr) 6) Darshasa path 1) Mamma sawahu 2) Shivelian mali 4) Ashashad satav 5) Uday mai 5) Uday mai 5) Uday mai 6) Videon delle 5) Videon delle 5) Videon delle 6) Videon delle 6) Videon delle 7) Videon 8) Robit taksur Manta shelle (Inn) perits salar 1) Asksheda shinde 1) Asksheda shinde 1) Asksheda shinde 1) Projekta udar 1) Projekta udar 1) Asksheda shinde 2) Asksheda shinde 3) Projekta sudar 4) Asksheda shinde 2) Asksheda shinde 3) Asksheda shinde 2) Asksheda shinde 3) Asksheda shinde 4) Asksheda shinde 2) Asksheda shinde 3) Asksheda shinde 4) Asksheda shinde 4) Asksheda Singing (M. pharm) Four on floor ( final yr) Mr. Ajay Ilboi Mr. Hemant Pati Mr. Mayur Patil Singing (m. pharm) tune Sardar hershbodhi (second war) Meghna more Tanishka alhat Prof. S. J. Tadavi sardar 2) Sakshi mali Princip rout Prachi parti Usmir pintari Gaytri pawar tohiti patti Shruti patti Shruti patti Pallavi chasulti Pallavi chasulti Aniket patti Poonen ingale Sunny borse Roshni naik Akash khedkar Lunch (1:30 pm to 2:30 pm) Singing (4 pm to 5 pm) Cultural 03/03/2024 08:00 am to 08:00 pm Prof. S. J. Tadvi Bullywood Prof. S. B. Borse Mr. Vinayak Dod (Final Yr) (5 pm to 8:30 pm) te distribution (8:30 pm to 9 pm) 13 Fashion show 10) Janvi patti 9) Anmol mali ( first yr) Fashion sh 14) Selecht sewire 13. Jinnandra jala 29. Pracht Mahaljan 31. Vilkrant suryweit 50. Uday mail 51. Uday mail 51. Uday mail 51. Wandlert chawhen 79. Pranev patti 50. Kormal patti 50. Krishne sonwena 110. Yarishka selest 111. Vivek chandele 121. Ashakada shindle Senjana soner Wedding The auditions for the selection of anchors and participants of singing competition for successful ( final year) delivery of programs were carried on . Following students were selected as anchors as shown in table I. Ms. Akshada Satav 15 Solo dence ( s.y) Ms. Akshada Shinde ... lawant Roshant nalk 2. Ms. Sonali Patil 16 Solo dance (1.y) Fish Pond Ms. PranaliKasar Ms. Prerana Dhekale ... western 17 Solo dance (t.v.) Solo dence (fy.) 1. Ms. Shruti Patil Abhishak shushir Ms. Harshada Beldar 19 layatri pawar (s.y) Duet dance (Ty) . laweni 1) Tejas chaudhari 2) Pallavi chaudhri 2. Ms. Sukshi Chaudhari 20 Prize Distribution I. Prof. S. J. Tadvi