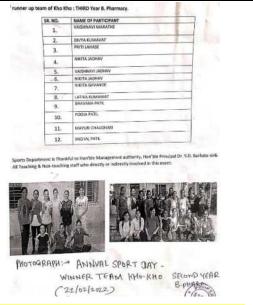

The following events have been organized for the inter-class sports tournaments for Girl students:

- 1. KHO-KHO
- 2. CRICKET

All the boys & girls work very hard for winning trophies

Winner team of Kho Kho: Third Year B. Pharmacy.

| SR. NO. | NAME OF PARTICIPANT                |  |
|---------|------------------------------------|--|
| 1       | MORE MEGHNA SANGRAMSINGH (Captain) |  |
| 2.      | PATIL SONALI MANSARM               |  |
| 3.      | PATE KOMALISHWAR                   |  |
| 4.      | PATIL RUTUSA PARMESHWAR            |  |
| 5.      | MAHAJAN PRACHI NARESH              |  |
| 6.      | RATHOD TELASWINI ASHOK             |  |
| 7.      | DASHADE PRIYANKA KAILAS            |  |
| B.      | PAWARA YOGITA SITARAM              |  |
| 9.      | SHELKE LAVANYA NIVRUTI             |  |

sports Department is Thankful to Hon'ble Management authority, Hon'ble Principal Or. S.D. Barhate sir & All Teaching & Non-teaching staff who directly or indirectly involved in this event.

Winner team of GIRLS'S Cricket team: Final Year B. Pharmac