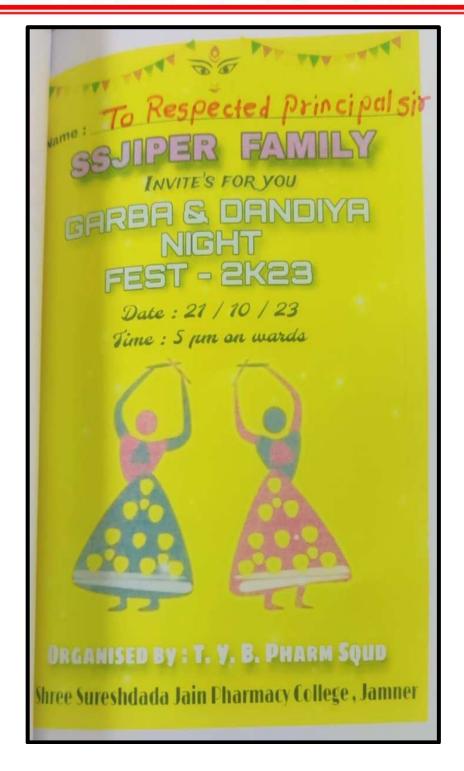

### Circular

Date: 21st October 2023

Subject: Garbha Nights Celebration

Dear Students, Faculty, and Staff,

We are pleased to inform you that Garbha Nights will be celebrated on **21st October 2023** from **5:00 PM to 10:00 PM**. The event will be held at the **Shree Sureshdada Jain College Campus, Jamner**.

### **Important Notice:**

• Attendance: It is compulsory for all B. Pharm and M. Pharm students to attend this event.

• Venue: Shree Sureshdada Jain College Campus, Jamner

• **Time**: 5:00 PM to 10:00 PM

#### **GARBA NIGHT**

Shree Sureshdada Jain Institute of Pharmaceutical Education and Research, |Jamner organized "GARBA NIGHT" on 21 Oct 2023. The Navratri Celebration takes place in between 07:00 pm to 10:00 pm. The celebration started by offering prayers and chanting bhajans in chorus in front of the idol of Goddess Navdurga Mata.

Place: Jamner

Date-21 Oct 2023

GARBA & DANDIYA NIGHT 2023-24

JAMNER.
Dist.Jalgaon
Shree Sureshdada Jain Inst. of Pharmaceutical
Education & Research, Jamner, Dist. Jalgaon

ESTD-2005