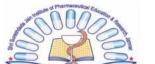

#### RUNNER-UP GIRL'S Team - S.Y B.PHARM

| SR. NO. | NAME OF PARTICIPANT       |
|---------|---------------------------|
| 1.      | PATIL AISHWARYA (CAPTAIN) |
| 2.      | PATIL JANHAVI             |
| 3.      | JILKAR PRERNA             |
| 4.      | PATIL VAISIHNAVI          |
| 5.      | PATIL SANIKA              |
| 6.      | RAJPUT SAKSHI             |
| 7.      | DHEKALE PRERNA            |
| 8.      | NAIK ROSHANI              |
| 9.      | RATHOD SHITAL             |
| 10.     | GHONGADE NISHA            |
| 11.     | NANOTE SAKSHI             |
| 12.     | PATIL PRIYA               |