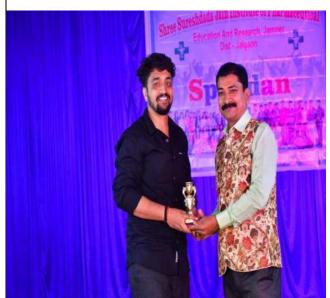

#### ANNUAL GATHERING SPANDAN-2024.

Annual Gathering SPANDAN-2024 First Prize in Dance Competition

JAMNER, Dist. Jaigaon Shree

ESTD-2005

Ph.: (02580)233478 Fax (02580)233478,

1<sup>st</sup> Prize Distribution for Singing in SPANDAN- 2024

Prize Distribution for Best Anchor in SPANDAN- 2024

Prize Distribution for Best player in Cricket in SPANDAN Sports Category 2023 - 2024