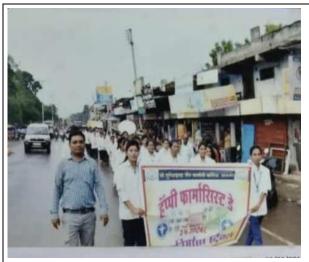

#### **NOTICE**

All the students of B. Pharm& M. Pharm are hereby informed that we are celebrating "WORLD PHARMACIST DAY" and Jan-Jagruti –rally Abhiyan, visit to Civil hospital jammer for patient counselling. On 25<sup>th</sup>September 2023at 11:00 am

Venue: Shree Sureshdada Jain College of Pharmacy, Jamner.

Note: It is compulsory for all the students of B. Pharm & M. Pharm to be present.

JAMNER, Dist. Jalgaon

PRINCIPAL

Shree Sureshdada Jain Inst. of Pharmaceutical
Education & Research, Jamner, Dist. Jalgaon

#### PROGRAMME CONDUCTED:

- Jan-Jagruti –rally Abhiyan,
- visit to civil hospital jammer
- Patient counselling etc.

As per the instruction by pharmacy council of India new Delhi, the institute celebrates the pharmacist Day by Organizing different event like rally (Jan-Jagruti Abhiyan), Patients counselling Camp in that student has given the useful information on health and hygiene, how to take a medicine, certain preventive measures from suffering of dangerous diseases like aids, STD, tuberculosis etc. All the programs are held under the Guidance of Principal Dr. S.D. Barhate and Student welfare Committee on 25/09/2023, & all the students of B. Pharmacy (F.Y, D.S.Y, T.Y, Final year & M. Pharm.) of our institute are actively participated in all programs.