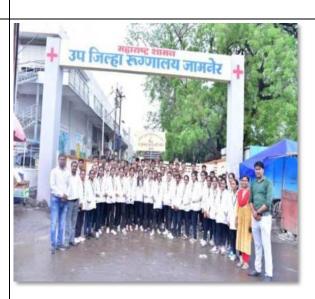

#### **NOTICE**

All the students of B. Pharm& M. Pharm are hereby informed that we are celebrating "WORLD PHARMACIST DAY" and Jan-Jagruti –rally Abhiyan, visit to Civil hospital jammer for patient counselling. On 25<sup>th</sup>September 2023at 11:00 am

Venue: Shree Sureshdada Jain College of Pharmacy, Jamner.

Note: It is compulsory for all the students of B. Pharm & M. Pharm to be present.

JAMNER, Dist. Jalgaon

PRINCIPAL

Shree Sureshdada Jain Inst. of Pharmaceutical
Education & Research, Jamner, Dist. Jalgaon

# WORLD PHARMACIST DAY 25 SEPTEMBER 2023-24

"Pharmacists: The Heart of Healthcare."

### GET IN TOUCH

SSJIPER Bhusawal Road ,

SHREE SURESHDADA JAININSTITUTE OF PHARMACEUTICAL EDUCATION & RESEARCH, JAMNER

HIGHLIGHTS

Pharmacist Oath

Jan-Jagruti-Rally

Patient Counselling

Visit to Sub-District Hospital

#### PROGRAMME CONDUCTED:

- Jan-Jagruti –rally Abhiyan,
- visit to civil hospital jammer
- Patient counselling etc.

As per the instruction by pharmacy council of India new Delhi, the institute celebrates the pharmacist Day by Organizing different event like rally (Jan-Jagruti Abhiyan), Patients counselling Camp in that student has given the useful information on health and hygiene, how to take a medicine, certain preventive measures from suffering of dangerous diseases like aids, STD, tuberculosis etc. All the programs are held under the Guidance of Principal Dr. S.D. Barhate and Student welfare Committee on 25/09/2023, & all the students of B. Pharmacy (F.Y, D.S.Y, T.Y, Final year & M. Pharm.) of our institute are actively participated in all programs.