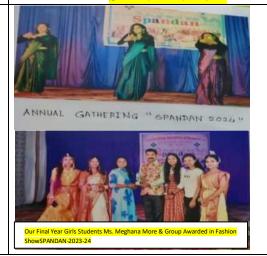

#### ANNUAL GATHERING SPANDAN-2024.

Annual Gathering SPANDAN-2024 First Prize in Dance Competition

JAMNER, Dist. Jaigaon Shree

ESTD-2005