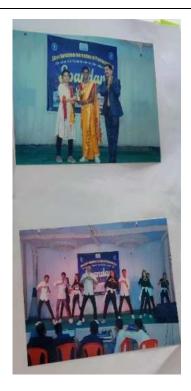

#### Prize Distribution

Finally from each category winner and runner ups were selected and honored with certificate and momentum.

| Category                | Winner                                          | Runner-up                                           |
|-------------------------|-------------------------------------------------|-----------------------------------------------------|
| Solo Dance              | Ms. Sanjana Sonar (F. Y.)                       | Ms. TejaswiniRathod (T.V.)                          |
| Durt Durce              | Ms. ProransTilkar and<br>VaishnaviPatil (S. Y.) | Ms. AkshadaShinde and<br>Ms. NandiniChavban (T. Y.) |
| Trie Dance              | Ms. RoshaniNaik and<br>Group(S.Y.)              | Ms. LatikaKumavat and Group<br>(Final Yr.)          |
| Group Dance             | MameiaSawarkar and group<br>(T.Y.)              | Ms. JanhaviPatil and group<br>(S. Y.)               |
| Singing                 | Mr. AbbaySawant (F. Y. M<br>Pharm)              | Ms. GauriZambare (Final Yr.)                        |
| Duncer of Spandars 2023 | Mr. TejasChaudhari                              |                                                     |