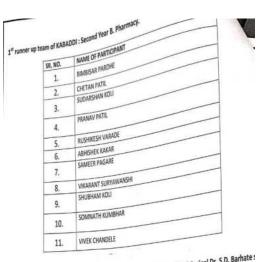

#### SCHEDULE STARTING FROM S-30P.B OD 05/05/3024 " SPANDAN 2K24 ANNUAL GATHERING "SPANDAN 2024" Anchor :-St.no Name of events 1 Minsiery Name of students Tejas Chaudhari (third year) Pratik path (third year) Neghan mare Komal path Traibka athat Rutuls path Rutuls path Lavenya shelke Lavenya shelke Lavenya shelke Prachi Mahajan Lavanya shelke 1) Asmol mali 2) Saurav rajput 3) Rohit thakur 4) Sakshi sawale 5) Shreya patii 6) Darshana patii 1) Mamta sawaka All the Sports & Cultural Programme Committee Head : Prof. S. J. Tadvi All Programme Committee Members : Prof. S. D. Borse Dute Sports Category Stuff Members Prof. Sameer Shaikh Prof. Sameer Shaikh Prof. M.N. Sanghvi Lagnalu group (final yr) 6) Darshasa path 1) Mamma sawahu 2) Shivelian mali 4) Ashashad satav 5) Uday mai 5) Uday mai 5) Uday mai 6) Videon delle 5) Videon delle 5) Videon delle 6) Videon delle 6) Videon delle 7) Videon 8) Robit taksur Manta shelle (Inn) perits salar 1) Asksheda shinde 1) Asksheda shinde 1) Asksheda shinde 1) Projekta udar 1) Projekta udar 1) Asksheda shinde 2) Asksheda shinde 3) Projekta sudar 4) Asksheda shinde 2) Asksheda shinde 3) Asksheda shinde 2) Asksheda shinde 3) Asksheda shinde 4) Asksheda shinde 2) Asksheda shinde 3) Asksheda shinde 4) Asksheda shinde 4) Asksheda Singing (M. pharm) Four on floor ( final yr) Mr. Ajay Ilboi Mr. Hemant Pati Mr. Mayur Patil Singing (m. pharm) tune Sardar hershbodhi (second war) Meghna more Tanishka alhat Prof. S. J. Tadavi sardar 2) Sakshi mali Princip rout Prachi parti Usmir pintari Gaytri pawar tohiti patti Shruti patti Shruti patti Pallavi chasulti Pallavi chasulti Aniket patti Poonen ingale Sunny borse Roshni naik Akash khedkar Lunch (1:30 pm to 2:30 pm) Singing (4 pm to 5 pm) Cultural 03/03/2024 08:00 am to 08:00 pm Prof. S. J. Tadvi Bullywood Prof. S. B. Borse Mr. Vinayak Dod (Final Yr) (5 pm to 8:30 pm) te distribution (8:30 pm to 9 pm) 13 Fashion show 10) Janvi patti 9) Anmol mali ( first yr) Fashion sh 14) Selecht sewire 13. Jinnandra jala 29. Pracht Mahaljan 31. Vilkrant suryweit 50. Uday mail 51. Uday mail 51. Uday mail 51. Wandlert chawhen 79. Pranev patti 50. Kormal patti 50. Krishne sonwena 110. Yarishka selest 111. Vivek chandele 121. Ashakada shindle Senjana soner Wedding The auditions for the selection of anchors and participants of singing competition for successful ( final year) delivery of programs were carried on . Following students were selected as anchors as shown in table I. Ms. Akshada Satav 15 Solo dence ( s.y) Ms. Akshada Shinde ... lawant Roshant nalk 2. Ms. Sonali Patil 16 Solo dance (1.y) Fish Pond Ms. PranaliKasar Ms. Prerana Dhekale ... western 17 Solo dance (t.v.) Solo dence (fy.) 1. Ms. Shruti Patil Abhishak shushir Ms. Harshada Beldar 19 layatri pawar (s.y) Duet dance (Ty) . laweni 1) Tejas chaudhari 2) Pallavi chaudhri 2. Ms. Sukshi Chaudhari 20 Prize Distribution I. Prof. S. J. Tadvi