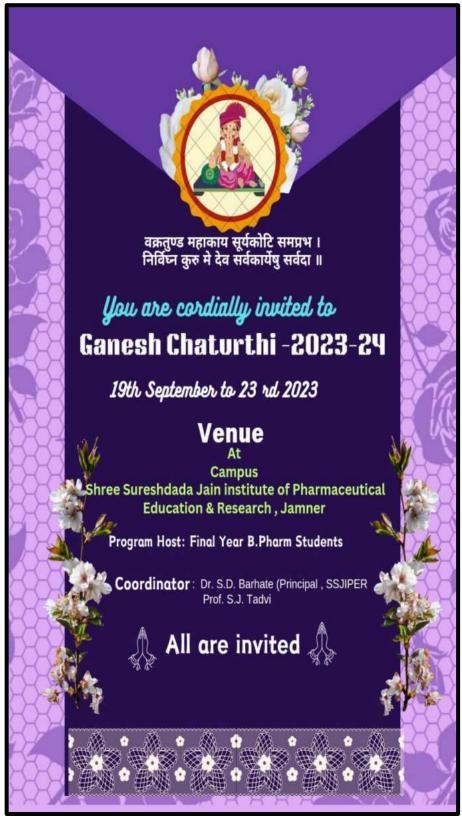

### Circular

All the students of B. Pharm and M. pharm, teaching and non-teaching are hereby informed that we are organize "GANESH CHATURTHI" on 19th September 2023 to 23rd September 2023 at 10 am.

Venue: Shree Sureshdada Jain College Campus, Jamner.

**Note:** It is compulsory for all the students of B. Pharm and M. Pharm to be present.

Shree Sureshdada Jain Inst. of Pharmaceutical Education & Research, Jamner, Dist. Jalgaon

Shree Sureshdada Jain Inst. of Pharmaceutical

#### **GANESH CHATURTHI**

On 19th September 2023, Ganesh Chaturthi was celebrated at Shri Suresh Dada Iain Institute of Pharmaceutical Education and Research, Jamner. The festival, which was observed over five days, saw enthusiastic participation from teachers, staff members, and students.

The student council and final-year students managed the arrangements and decorations for the event. The college was beautifully adorned with ornamental flowers. The celebration began with the installation of the idol of Lord Ganesha by Professor Swati Rathod. The students sang Ganesh Vandana and performed a grand Aarti, offering their prayers to Lord Ganesha.