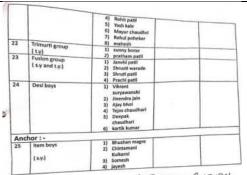

#### SCHEDULE STARTING FROM S-30P.B OD 05/05/3024 " SPANDAN 2K24 ANNUAL GATHERING "SPANDAN 2024" Anchor :-St.no Name of events 1 Minsiery Name of students Tejas Chaudhari (third year) Pratik path (third year) Neghan mare Komal path Traibka athat Rutuls path Rutuls path Lavenya shelke Lavenya shelke Lavenya shelke Prachi Mahajan Lavanya shelke 1) Asmol mali 2) Saurav rajput 3) Rohit thakur 4) Sakshi sawale 5) Shreya patii 6) Darshana patii 1) Mamta sawaka All the Sports & Cultural Programme Committee Head : Prof. S. J. Tadvi All Programme Committee Members : Prof. S. D. Borse Dute Sports Category Stuff Members Prof. Sameer Shaikh Prof. Sameer Shaikh Prof. M.N. Sanghvi Lagnalu group (final yr) 6) Darshasa path 1) Mamma sawahu 2) Shivelian mali 4) Ashashad satav 5) Uday mai 5) Uday mai 5) Uday mai 6) Videon delle 5) Videon delle 5) Videon delle 6) Videon delle 6) Videon delle 7) Videon 8) Robit taksur Manta shelle (Inn) perits salar 1) Asksheda shinde 1) Asksheda shinde 1) Asksheda shinde 1) Projekta udar 1) Projekta udar 1) Asksheda shinde 2) Asksheda shinde 3) Projekta sudar 4) Asksheda shinde 2) Asksheda shinde 3) Asksheda shinde 2) Asksheda shinde 3) Asksheda shinde 4) Asksheda shinde 2) Asksheda shinde 3) Asksheda shinde 4) Asksheda shinde 4) Asksheda Singing (M. pharm) Four on floor ( final yr) Mr. Ajay Ilboi Mr. Hemant Pati Mr. Mayur Patil Singing (m. pharm) tune Sardar hershbodhi (second war) Meghna more Tanishka alhat Prof. S. J. Tadavi sardar 2) Sakshi mali Princip rout Prachi parti Usmir pintari Gaytri pawar tohiti patti Shruti patti Shruti patti Pallavi chasulti Pallavi chasulti Aniket patti Poonen ingale Sunny borse Roshni naik Akash khedkar Lunch (1:30 pm to 2:30 pm) Singing (4 pm to 5 pm) Cultural 03/03/2024 08:00 am to 08:00 pm Prof. S. J. Tadvi Bullywood Prof. S. B. Borse Mr. Vinayak Dod (Final Yr) (5 pm to 8:30 pm) te distribution (8:30 pm to 9 pm) 13 Fashion show 10) Janvi patti 9) Anmol mali ( first yr) Fashion sh 14) Selecht sewire 13. Jinnandra jala 29. Pracht Mahaljan 31. Vilkrant suryweit 50. Uday mail 51. Uday mail 51. Uday mail 51. Wandlert chawhen 79. Pranev patti 50. Kormal patti 50. Krishne sonwena 110. Yarishka selest 111. Vivek chandele 121. Ashakada shindle Senjana soner Wedding The auditions for the selection of anchors and participants of singing competition for successful ( final year) delivery of programs were carried on . Following students were selected as anchors as shown in table I. Ms. Akshada Satav 15 Solo dence ( s.y) Ms. Akshada Shinde ... lawant Roshant nalk 2. Ms. Sonali Patil 16 Solo dance (1.y) Fish Pond Ms. PranaliKasar Ms. Prerana Dhekale ... western 17 Solo dance (t.v.) Solo dence (fy.) 1. Ms. Shruti Patil Abhishak shushir Ms. Harshada Beldar 19 layatri pawar (s.y) Duet dance (Ty) . laweni 1) Tejas chaudhari 2) Pallavi chaudhri 2. Ms. Sukshi Chaudhari 20 Prize Distribution I. Prof. S. J. Tadvi