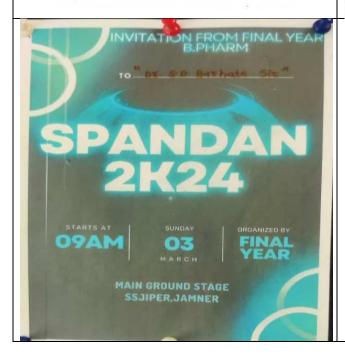

#### ANNUAL GATHERING SPANDAN-2024.

#### SCHEDULE STARTING FROM S-30P.B OD 05/05/3024 " SPANDAN 2K24 ANNUAL GATHERING "SPANDAN 2024" Anchor :-St.no Name of events 1 Minsiery Name of students Tejas Chaudhari (third year) Pratik path (third year) Neghan mare Komal path Traibka athat Rutuls path Rutuls path Lavenya shelke Lavenya shelke Lavenya shelke Prachi Mahajan Lavanya shelke 1) Asmol mali 2) Saurav rajput 3) Rohit thakur 4) Sakshi sawale 5) Shreya patii 6) Darshana patii 1) Mamta sawaka All the Sports & Cultural Programme Committee Head : Prof. S. J. Tadvi All Programme Committee Members : Prof. S. D. Borse Dute Sports Category Stuff Members Prof. Sameer Shaikh Prof. Sameer Shaikh Prof. M.N. Sanghvi Lagnalu group (final yr) 6) Darshasa path 1) Mamma sawahu 2) Shivelian mali 4) Ashashad satav 5) Uday mai 5) Uday mai 5) Uday mai 6) Videon delle 5) Videon delle 5) Videon delle 6) Videon delle 6) Videon delle 7) Videon 8) Robit taksur Manta shelle (Inn) perits salar 1) Asksheda shinde 1) Asksheda shinde 1) Asksheda shinde 1) Projekta udar 1) Projekta udar 1) Asksheda shinde 2) Asksheda shinde 3) Projekta sudar 4) Asksheda shinde 2) Asksheda shinde 3) Asksheda shinde 2) Asksheda shinde 3) Asksheda shinde 4) Asksheda shinde 2) Asksheda shinde 3) Asksheda shinde 4) Asksheda shinde 4) Asksheda Singing (M. pharm) Four on floor ( final yr) Mr. Ajay Ilboi Mr. Hemant Pati Mr. Mayur Patil Singing (m. pharm) tune Sardar hershbodhi (second war) Meghna more Tanishka alhat Prof. S. J. Tadavi sardar 2) Sakshi mali Princip rout Prachi parti Usmir pintari Gaytri pawar tohiti patti Shruti patti Shruti patti Pallavi chasulti Pallavi chasulti Aniket patti Poonen ingale Sunny borse Roshni naik Akash khedkar Lunch (1:30 pm to 2:30 pm) Singing (4 pm to 5 pm) Cultural 03/03/2024 08:00 am to 08:00 pm Prof. S. J. Tadvi Bullywood Prof. S. B. Borse Mr. Vinayak Dod (Final Yr) (5 pm to 8:30 pm) te distribution (8:30 pm to 9 pm) 13 Fashion show 10) Janvi patti 9) Anmol mali ( first yr) Fashion sh 14) Selecht sewire 13. Jinnandra jala 29. Pracht Mahaljan 31. Vilkrant suryweit 50. Uday mail 51. Uday mail 51. Uday mail 51. Wandlert chawhen 79. Pranev patti 50. Kormal patti 50. Krishne sonwena 110. Yarishka selest 111. Vivek chandele 121. Ashakada shindle Senjana soner Wedding The auditions for the selection of anchors and participants of singing competition for successful ( final year) delivery of programs were carried on . Following students were selected as anchors as shown in table I. Ms. Akshada Satav 15 Solo dence ( s.y) Ms. Akshada Shinde ... lawant Roshant nalk 2. Ms. Sonali Patil 16 Solo dance (1.y) Fish Pond Ms. PranaliKasar Ms. Prerana Dhekale ... western 17 Solo dance (t.v.) Solo dence (fy.) 1. Ms. Shruti Patil Abhishak shushir Ms. Harshada Beldar 19 layatri pawar (s.y) Duet dance (Ty) . laweni 1) Tejas chaudhari 2) Pallavi chaudhri 2. Ms. Sukshi Chaudhari 20 Prize Distribution I. Prof. S. J. Tadvi