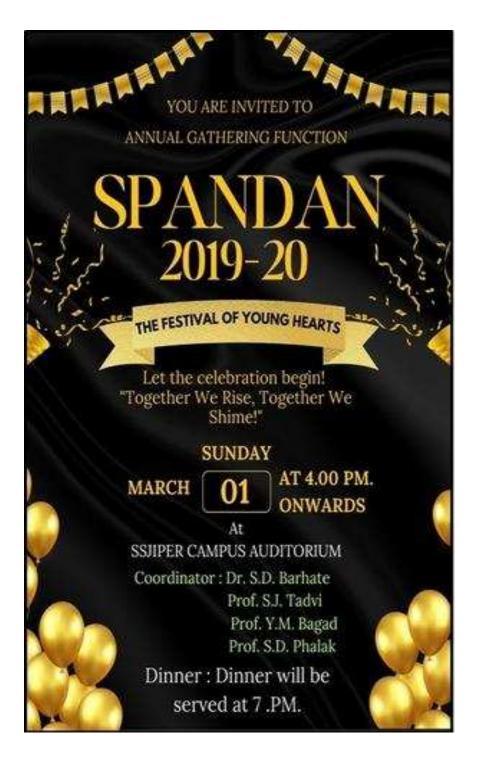

### **CIRCULAR**

All the students of B. Pharm and M. Pharm, teaching and non-teaching staff are hereby informed that we are celebrating (Spandan-2024) includes Days Celebration, Sports Days & Annual Gathering function are the highlighting events of program scheduled on 12<sup>th</sup> February 2024 to 3<sup>st</sup> March 2024. So, all Students should attend the following events.

Venue: Shree Sureshdada Jain Institution of Pharmaceutical Education & Research, College Campus,

Jamner.

Note: It is compulsory for all the students of B. Pharm and M. Pharm to be present.

JAMNER, Dist. Jalgaon

PRINCIPAL

Shree Sureshdada Jain Inst. of Pharmaceutical
Education & Research, Jamner, Dist. Jalgaon

ESTD-2005

#### ANNUAL GATHERING SPANDAN-2024.