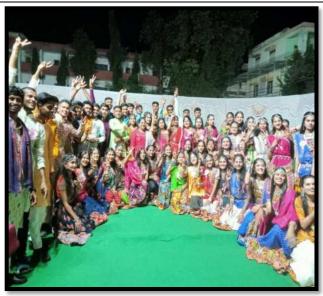

#### **GARBA NIGHT**

Shree Sureshdada Jain Institute of Pharmaceutical Education and Research, |Jamner organized "GARBA NIGHT" on 21 Oct 2023. The Navratri Celebration takes place in between 07:00 pm to 10:00 pm. The celebration started by offering prayers and chanting bhajans in chorus in front of the idol of Goddess Navdurga Mata.

- ➤ The college ground was beautifully decorated with flowers and leaves, bright lamps and chandlers
- ➤ The main highlight of the event was the cultural program of night. The event was well attended by all the teachers and students by dressing elegantly in lehengas and kurta-pajamas.
- Everyone enjoyed the event with the beat of music and the steps of Garba.
- All celebrated the night with joy and cheer.
- The event became an excellent example of celebration of tradition with joy and fervor at its fullest.

Place: Jamner

Date-21 Oct 2023

GARBA & DANDIYA NIGHT 2023-24

JAMNER.
Dist.Jalgaon
Shree Sureshdada Jain Inst. of Pharmaceutical
Education & Research, Jamner, Dist. Jalgaon

ESTD-2005