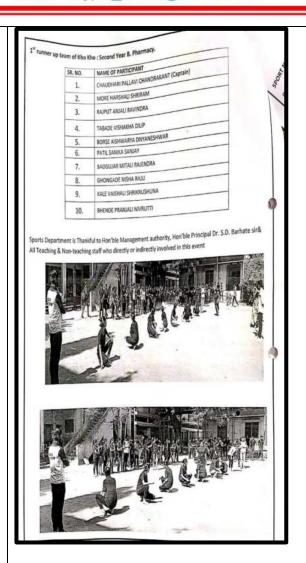

Winner team of BOY'S Cricket team: Final Year B. Pharmacy

**Annual Sport Cricket Competition- 2022-23** 

JAMNER,
Dist. Jaigaon
Shree