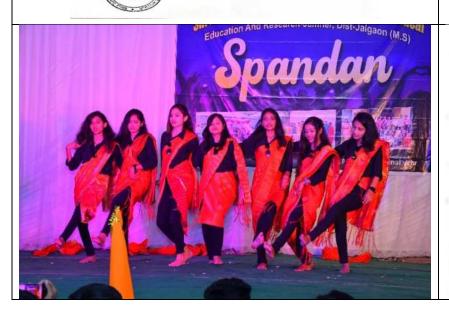

#### ANNUAL GATHERING SPANDAN-2024.

Annual Gathering SPANDAN-2024 First Prize in Dance Competition

JAMNER, Dist. Jaigaon Shree

ESTD-2005