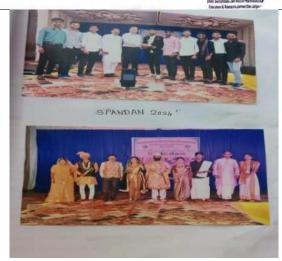

#### ANNUAL GATHERING SPANDAN-2024.

Annual Gathering SPANDAN-2024 First Prize in Dance Competition

JAMNER, Dist. Jaigaon Shree

ESTD-2005