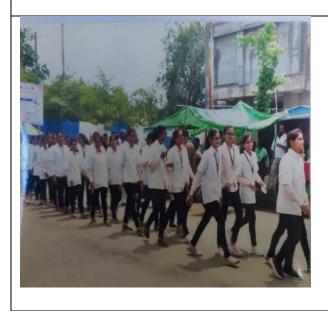

#### **NOTICE**

All the students of B. Pharm& M. Pharm are hereby informed that we are celebrating "WORLD PHARMACIST DAY" and Jan-Jagruti –rally Abhiyan, visit to Civil hospital jammer for patient counselling. On 25<sup>th</sup>September 2023at 11:00 am

Venue: Shree Sureshdada Jain College of Pharmacy, Jamner.

Note: It is compulsory for all the students of B. Pharm & M. Pharm to be present.

JAMNER, Dist. Jalgaon

PRINCIPAL

Shree Sureshdada Jain Inst. of Pharmaceutical
Education & Research, Jamner, Dist. Jalgaon

# WORLD PHARMACIST DAY 25 SEPTEMBER 2023-24

"Pharmacists: The Heart of Healthcare."

### GET IN TOUCH

SSJIPER Bhusawal Road ,

SHREE SURESHDADA JAININSTITUTE OF PHARMACEUTICAL EDUCATION & RESEARCH, JAMNER

HIGHLIGHTS

Pharmacist Oath

Jan-Jagruti-Rally

Patient Counselling

Visit to Sub-District Hospital

#### PROGRAMME CONDUCTED:

- Jan-Jagruti –rally Abhiyan,
- visit to civil hospital jammer
- Patient counselling etc.

As per the instruction by pharmacy council of India new Delhi, the institute celebrates the pharmacist Day by Organizing different event like rally (Jan-Jagruti Abhiyan), Patients counselling Camp in that student has given the useful information on health and hygiene, how to take a medicine, certain preventive measures from suffering of dangerous diseases like aids, STD, tuberculosis etc. All the programs are held under the Guidance of Principal Dr. S.D. Barhate and Student welfare Committee on 25/09/2023, & all the students of B. Pharmacy (F.Y, D.S.Y, T.Y, Final year & M. Pharm.) of our institute are actively participated in all programs.