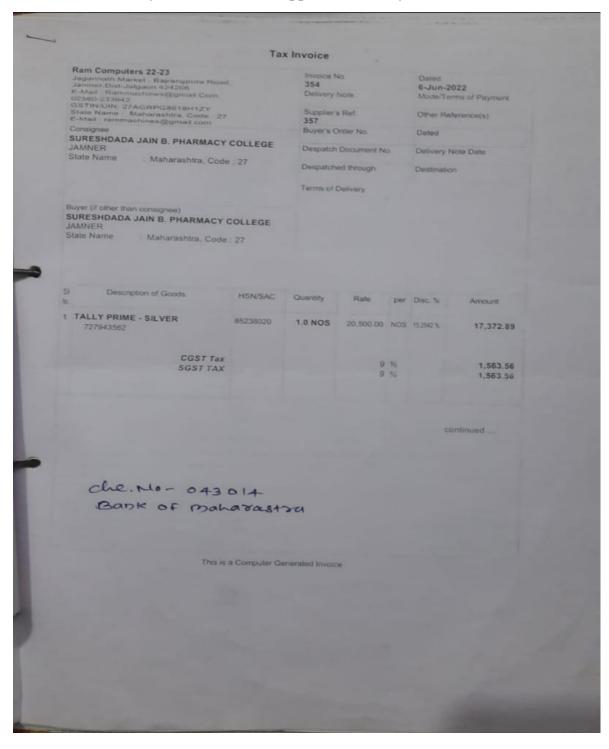

## Resolution

The member secretary narrated to the governing body members that modules **Tally prime software** (**Application and system software**) supplied by the vendor Ram computers, Jamner, Dist-Jalgaon. Maharashtra has been taken into effect for monetary quantities, account as well as manage commercial transactions effectively and efficiently.

## Tally Prime Software (Application and system software)