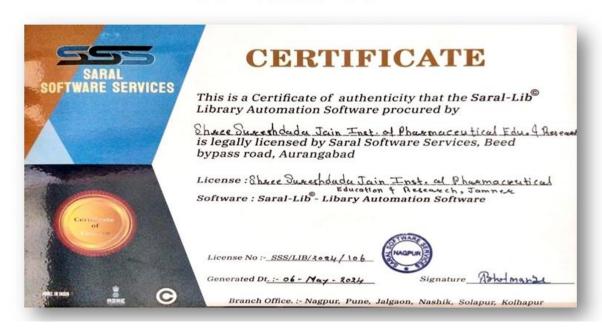

urses avilable :- B.Pharmacy & M. Pharmacy (Pharmaceutics)

Ph.: (02580)233478 Fax (02580)233478,

## Tally Prime Software (Application and system software)









# SHREE SURESHDADA JAIN INSTITUTE OF PHARMACEUTICAL EDUCATION & RESEARCH, JAMNER,-424206 DIST- JALGAON (M.S.)

- Approved by PCI, New Delhi & DTE, Mumbai
- Affiliated to K.B.C. N.M.U., Jalgaon
- Courses avilable :- B.Pharmacy & M. Pharmacy (Pharmaceutics)

Ph.: (02580)233478 Fax (02580)233478,









# SHREE SURESHDADA JAIN INSTITUTE OF PHARMACEUTICAL EDUCATION & RESEARCH, JAMNER,-424206 DIST- JALGAON (M.S.)

- Approved by PCI, New Delhi & DTE, Mumbai
- Affiliated to K.B.C. N.M.U., Jalgaon
- Courses avilable :- B.Pharmacy & M. Pharmacy (Pharmaceutics)

Ph.: (02580)233478 Fax (02580)233478,

### Saral - Lib Software License







# SHREE SURESHDADA JAIN INSTITUTE OF PHARMACEUTICAL EDUCATION & RESEARCH, JAMNER,-424206 DIST- JALGAON (M.S.)

- Approved by PCI, New Delhi & DTE, Mumbai
- Affiliated to K.B.C. N.M.U., Jalgaon
- Courses avilable :- B.Pharmacy & M. Pharmacy (Pharmaceutics)

Ph.: (02580)233478 Fax (02580)233478,

## SARAL-LIB Software Login Page







# SHREE SURESHDADA JAIN INSTITUTE OF PHARMACEUTICAL EDUCATION & RESEARCH, JAMNER,-424206 DIST- JALGAON (M.S.)

- Approved by PCI, New Delhi & DTE, Mumbai
- Affiliated to K.B.C. N.M.U., Jalgaon
- Courses avilable :- B.Pharmacy & M. Pharmacy (Pharmaceutics)

Ph.: (02580)233478 Fax (02580)233478,







# SHREE SURESHDADA JAIN INSTITUTE OF PHARMACEUTICAL EDUCATION & RESEARCH, JAMNER,-424206 DIST- JALGAON (M.S.)

- Approved by PCI, New Delhi & DTE, Mumbai
-