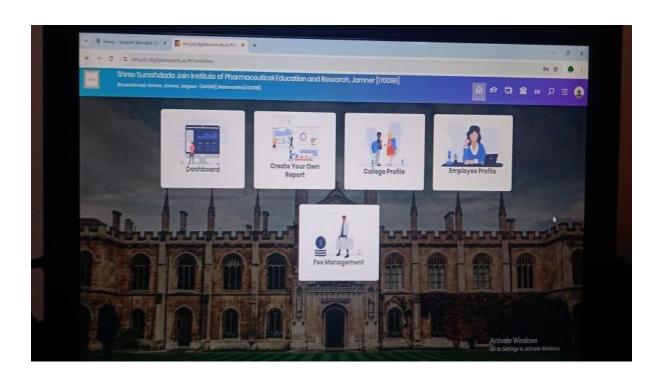

2580)233478 Fax (02580)233478,



Screenshot of MAHA DBT Scrutiny Portal For Scholarship







# SHREE SURESHDADA JAIN INSTITUTE OF PHARMACEUTICAL EDUCATION & RESEARCH, JAMNER, -424206 DIST- JALGAON (M.S.)

- Approved by PCI, New Delhi & DTE, Mumbai
- Affiliated to K.B.C. N.M.U., Jalgaon
- Courses avilable :- B.Pharmacy & M. Pharmacy (Pharmaceutics)

Ph.: (02580)233478 Fax (02580)233478,



Examination support portal by KBCNMU, Jalgaon









ESTD-2005

### The Jamner Taluka Education Society's

# SHREE SURESHDADA JAIN INSTITUTE OF PHARMACEUTICAL EDUCATION & RESEARCH, JAMNER,-424206 DIST- JALGAON (M.S.)

- Approved by PCI, New Delhi & DTE, Mumbai
- Affiliated to K.B.C. N.M.U., Jalgaon
- Courses avilable :- B.Pharmacy & M. Pharmacy (Pharmaceutics)

Ph.: (02580)233478 Fax (02580)233478,



## Examination support portal by KBCNMU, Jalgaon.



### Screenshot of DTE Portal For admission







## SHREE SURESHDADA JAIN INSTITUTE OF PHARMACEUTICAL EDUCATION & RESEARCH, JAMNER,-424206 DIST- JALGAON (M.S.)

- Approved by PCI, New Delhi & DTE, Mumbai
- Affiliated to K.B.C. N.M.U., Jalgaon
- Courses avilable :- B.Pharmacy & M. Pharmacy (Pharmaceutics)

Ph.: (02580)233478 Fax (02580)233478,

## **Policy Document on E-Governance**

Shree Sureshdada Jain Institute of Pharmaceutical Education and Research Jamner adopts the E-Governance policy un following areas:

- 1. General Administration
- 2. Student Admission
- 3. Accounts and Finance
- 4. Library
- 5. Examination

## The main objective of this policy is

- 1. To implement E-governance in all functioning of the institution in order