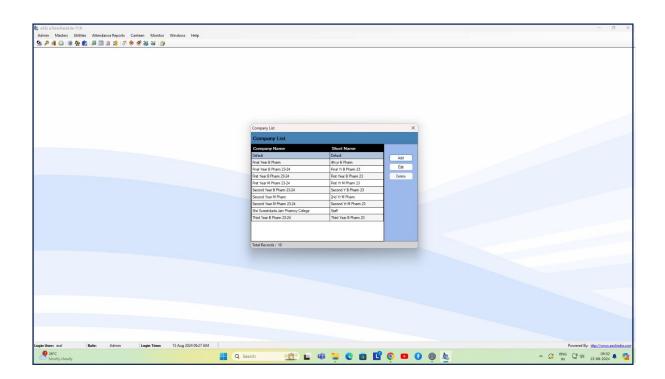

N (M.S.)

- Approved by PCI, New Delhi & DTE, Mumbai
- Affiliated to K.B.C. N.M.U., Jalgaon
- Courses avilable :- B.Pharmacy & M. Pharmacy (Pharmaceutics)

Ph.: (02580)233478 Fax (02580)233478,







# SHREE SURESHDADA JAIN INSTITUTE OF PHARMACEUTICAL EDUCATION & RESEARCH, JAMNER,-424206 DIST- JALGAON (M.S.)

- Approved by PCI, New Delhi & DTE, Mumbai
- Affiliated to K.B.C. N.M.U., Jalgaon
- Courses avilable :- B.Pharmacy & M. Pharmacy (Pharmaceutics)

Ph.: (02580)233478 Fax (02580)233478,







# SHREE SURESHDADA JAIN INSTITUTE OF PHARMACEUTICAL EDUCATION & RESEARCH, JAMNER, -424206 DIST- JALGAON (M.S.)

- Approved by PCI, New Delhi & DTE, Mumbai
- Affiliated to K.B.C. N.M.U., Jalgaon
- Courses avilable :- B.Pharmacy & M. Pharmacy (Pharmaceutics)

Ph.: (02580)233478 Fax (02580)233478,



Screenshot of Biomatrix attendance system



# Spreading Pharmacouted Revolution

ESTD-2005

### The Jamner Taluka Education Society's

# SHREE SURESHDADA JAIN INSTITUTE OF PHARMACEUTICAL EDUCATION & RESEARCH, JAMNER,-424206 DIST- JALGAON (M.S.)

- Approved by PCI, New Delhi & DTE, Mumbai
- Affiliated to K.B.C. N.M.U., Jalgaon
- Courses avilable :- B.Pharmacy & M. Pharmacy (Pharmaceutics)

Ph.: (02580)233478 Fax (02580)233478,

| RP Enterprises                                                                                                         | Tax Inv       |                                                                                         | Invoice No.                |              | Pái                                           | led             |                       |
|--