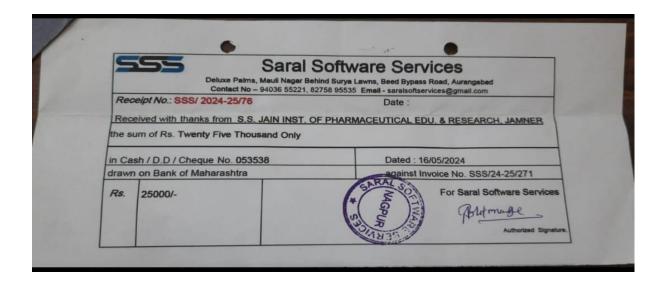

### Abstract/Resolution

The following resolution was taken by the governing body of Shree Sureshdada Jain Institute of Pharmaceutical Education and Research Jamner, Dist-Jalgaon. Maharashtra. and vide its meeting on 29/04/2024.

## Resolution

The vendor of the ERP software was provided with the modules of **Saral software for library** along with details of accounts and administration. These modules will be implemented in a phased manner. After understanding the benefits of these module, the e-governance plan was accepted by the members.