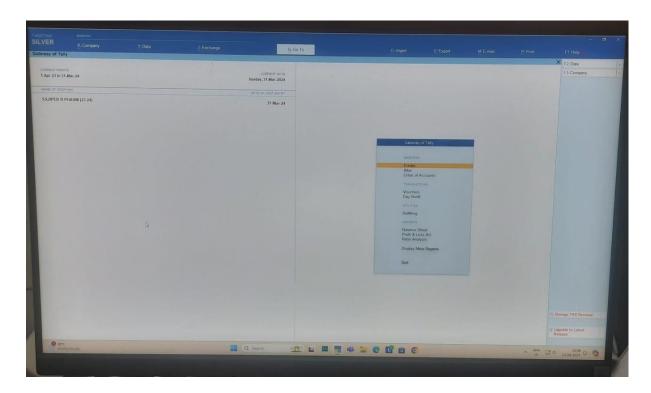

Ph.: (02580)233478 Fax (02580)233478,

Screenshot of Tally prime software (Application and system software)

## Tally Prime Software (Application and system software)