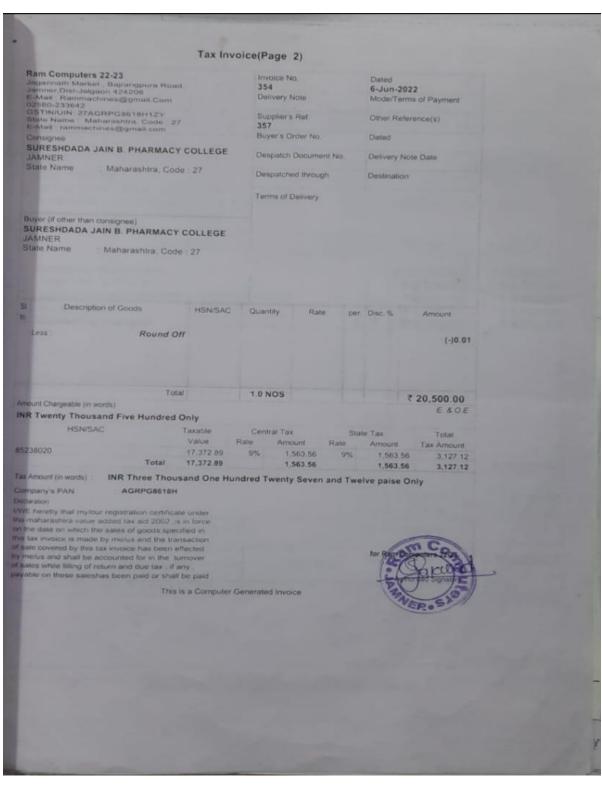

## Resolution

The member secretary narrated to the governing body members that modules **Tally prime software** (**Application and system software**) supplied by the vendor Ram computers, Jamner, Dist-Jalgaon. Maharashtra has been taken into effect for monetary quantities, account as well as manage commercial transactions effectively and efficiently.

## Tally Prime Software (Application and system software)