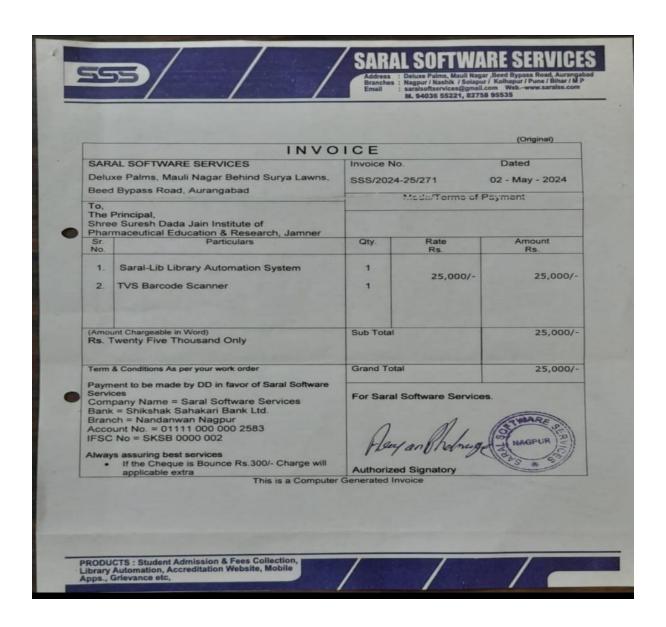

### Abstract/Resolution

The following resolution was taken by the governing body of Shree Sureshdada Jain Institute of Pharmaceutical Education and Research Jamner, Dist-Jalgaon. Maharashtra. and vide its meeting on 29/04/2024.

## Resolution

The vendor of the ERP software was provided with the modules of **Saral software for library** along with details of accounts and administration. These modules will be implemented in a phased manner. After understanding the benefits of these module, the e-governance plan was accepted by the members.