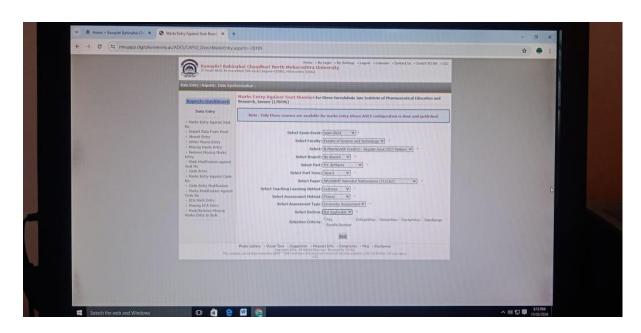

|               |            |  |  |

Audited financial statement





# SHREE SURESHDADA JAIN INSTITUTE OF PHARMACEUTICAL EDUCATION & RESEARCH, JAMNER,-424206 DIST- JALGAON (M.S.)

- Approved by PCI, New Delhi & DTE, Mumbai
- Affiliated to K.B.C. N.M.U., Jalgaon
- Courses avilable :- B.Pharmacy & M. Pharmacy (Pharmaceutics)

Ph.: (02580)233478 Fax (02580)233478,



Screenshot of MAHA DBT Scrutiny Portal For Scholarship







# SHREE SURESHDADA JAIN INSTITUTE OF PHARMACEUTICAL EDUCATION & RESEARCH, JAMNER, -424206 DIST- JALGAON (M.S.)

- Approved by PCI, New Delhi & DTE, Mumbai
- Affiliated to K.B.C. N.M.U., Jalgaon
- Courses avilable :- B.Pharmacy & M. Pharmacy (Pharmaceutics)

Ph.: (02580)233478 Fax (02580)233478,



Examination support portal by KBCNMU, Jalgaon









ESTD-2005

### The Jamner Taluka Education Society's

# SHREE SURESHDADA JAIN INSTITUTE OF PHARMACEUTICAL EDUCATION & RESEARCH, JAMNER,-424206 DIST- JALGAON (M.S.)

- Approved by PCI, New Delhi & DTE, Mumbai
- Affiliated to K.B.C. N.M.U., Jalgaon
- Courses avilable :- B.Pharmacy & M. Pharmacy (Pharmaceutics)

Ph.: (02580)233478 Fax (02580)233478,



## Examination support portal by KBCNMU, Jalgaon.



### Screenshot of DTE Portal For admission







## SHREE SURESHDADA JAIN INSTITUTE OF PHARMACEUTICAL EDUCATION & RESEARCH, JAMNER,-424206 DIST- JALGAON (M.S.)

- Approved by PCI, New Delhi & DTE, Mumbai
- Affiliated to K.B.C. N.M.U., Jalgaon
- Courses avilable :- B.Pharmacy & M. Pharmacy (Pharmaceutics)

Ph.: (02580)233478 Fax (02580)