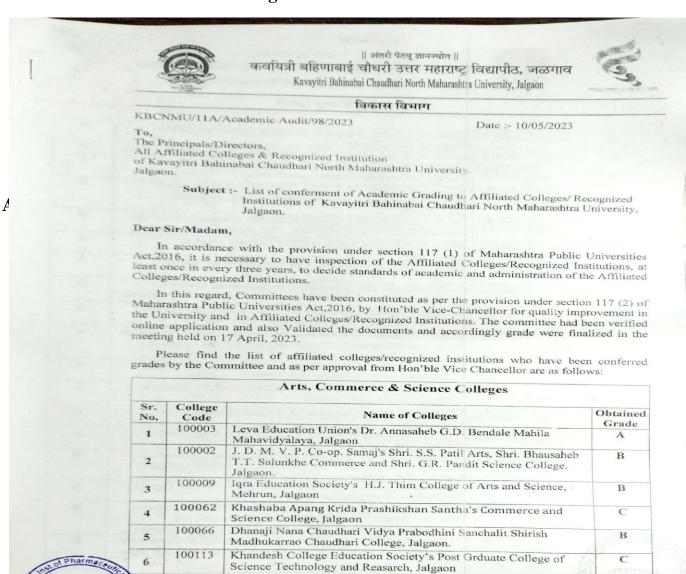

|
| 188 | Raisoni Law College, Jalgaon                                                               | N.F. |    |
| 189 | Karmveer Vyankatrao Randhir Law College, Boradi                                            | N.F. |    |

N.F. - Not Functioning College/Institution.



Yours faithfully.

Dy. Registrar.
Development Section

JAMNER,

Page 7



## SHREE SURESHDADA JAIN INSTITUTE OF PHARMACEUTICAL EDUCATION & RESEARCH, JAMNER, -424206 DIST- JALGAON (M.S.)

- Approved by PCI, New Delhi & DTE, Mumbai
- Affiliated to K.B.C. N.M.U., Jalgaon
- Courses avilable :- B.Pharmacy & M. Pharmacy (Pharmaceutics)

Ph.: (02580)233478 Fax (02580)233478,

Email: - ssjiper\_jamner@rediffmail.com Website.: www.ssjiper.com

## Academic Audit of affiliated colleges to KBC NMU JALGAON for the A.Y 2022-2023



(९१) ०२५७-२२५८४०९ (कार्यालय)

क्स : (९१) ०२५७-२२५८४०३ व २२५८४०६

Shree Sureshdada Jain Inst. of Pharmaceutical Education & Research, Jamner, Dist. Jalgaon IN-Q175(A)12022-

Date 10105/2023

JAMNER,





## SHREE SURESHDADA JAIN INSTITUTE OF PHARMACEUTICAL EDUCATION & RESEARCH, JAMNER, -424206 DIST- JALGAON (M.S.)

- Approved by PCI, New Delhi & DTE, Mumbai
- Affiliated to K.B.C. N.M.U., Jalgaon
- Courses avilable :- B.Pharmacy & M. Pharmacy (Pharmaceutics)

Ph.: (02580)233478 Fax (02580)233478,



#### ॥ अंतरी पेटब् ज्ञानज्योत ॥ कवियत्री बहिणाबाई चौधरी उत्तर महाराष्ट्र विद्यापीठ, जळगाव Kavayitri Bahinabai Chaudhari North Maharashtra University, Jalgaon



#### विकास विभाग

...8...

| 7  | 200004 | Shree Shivaji Vidya Prasarak Sanstha Bapusaheb Shivajirao<br>Deore College of Engineering,